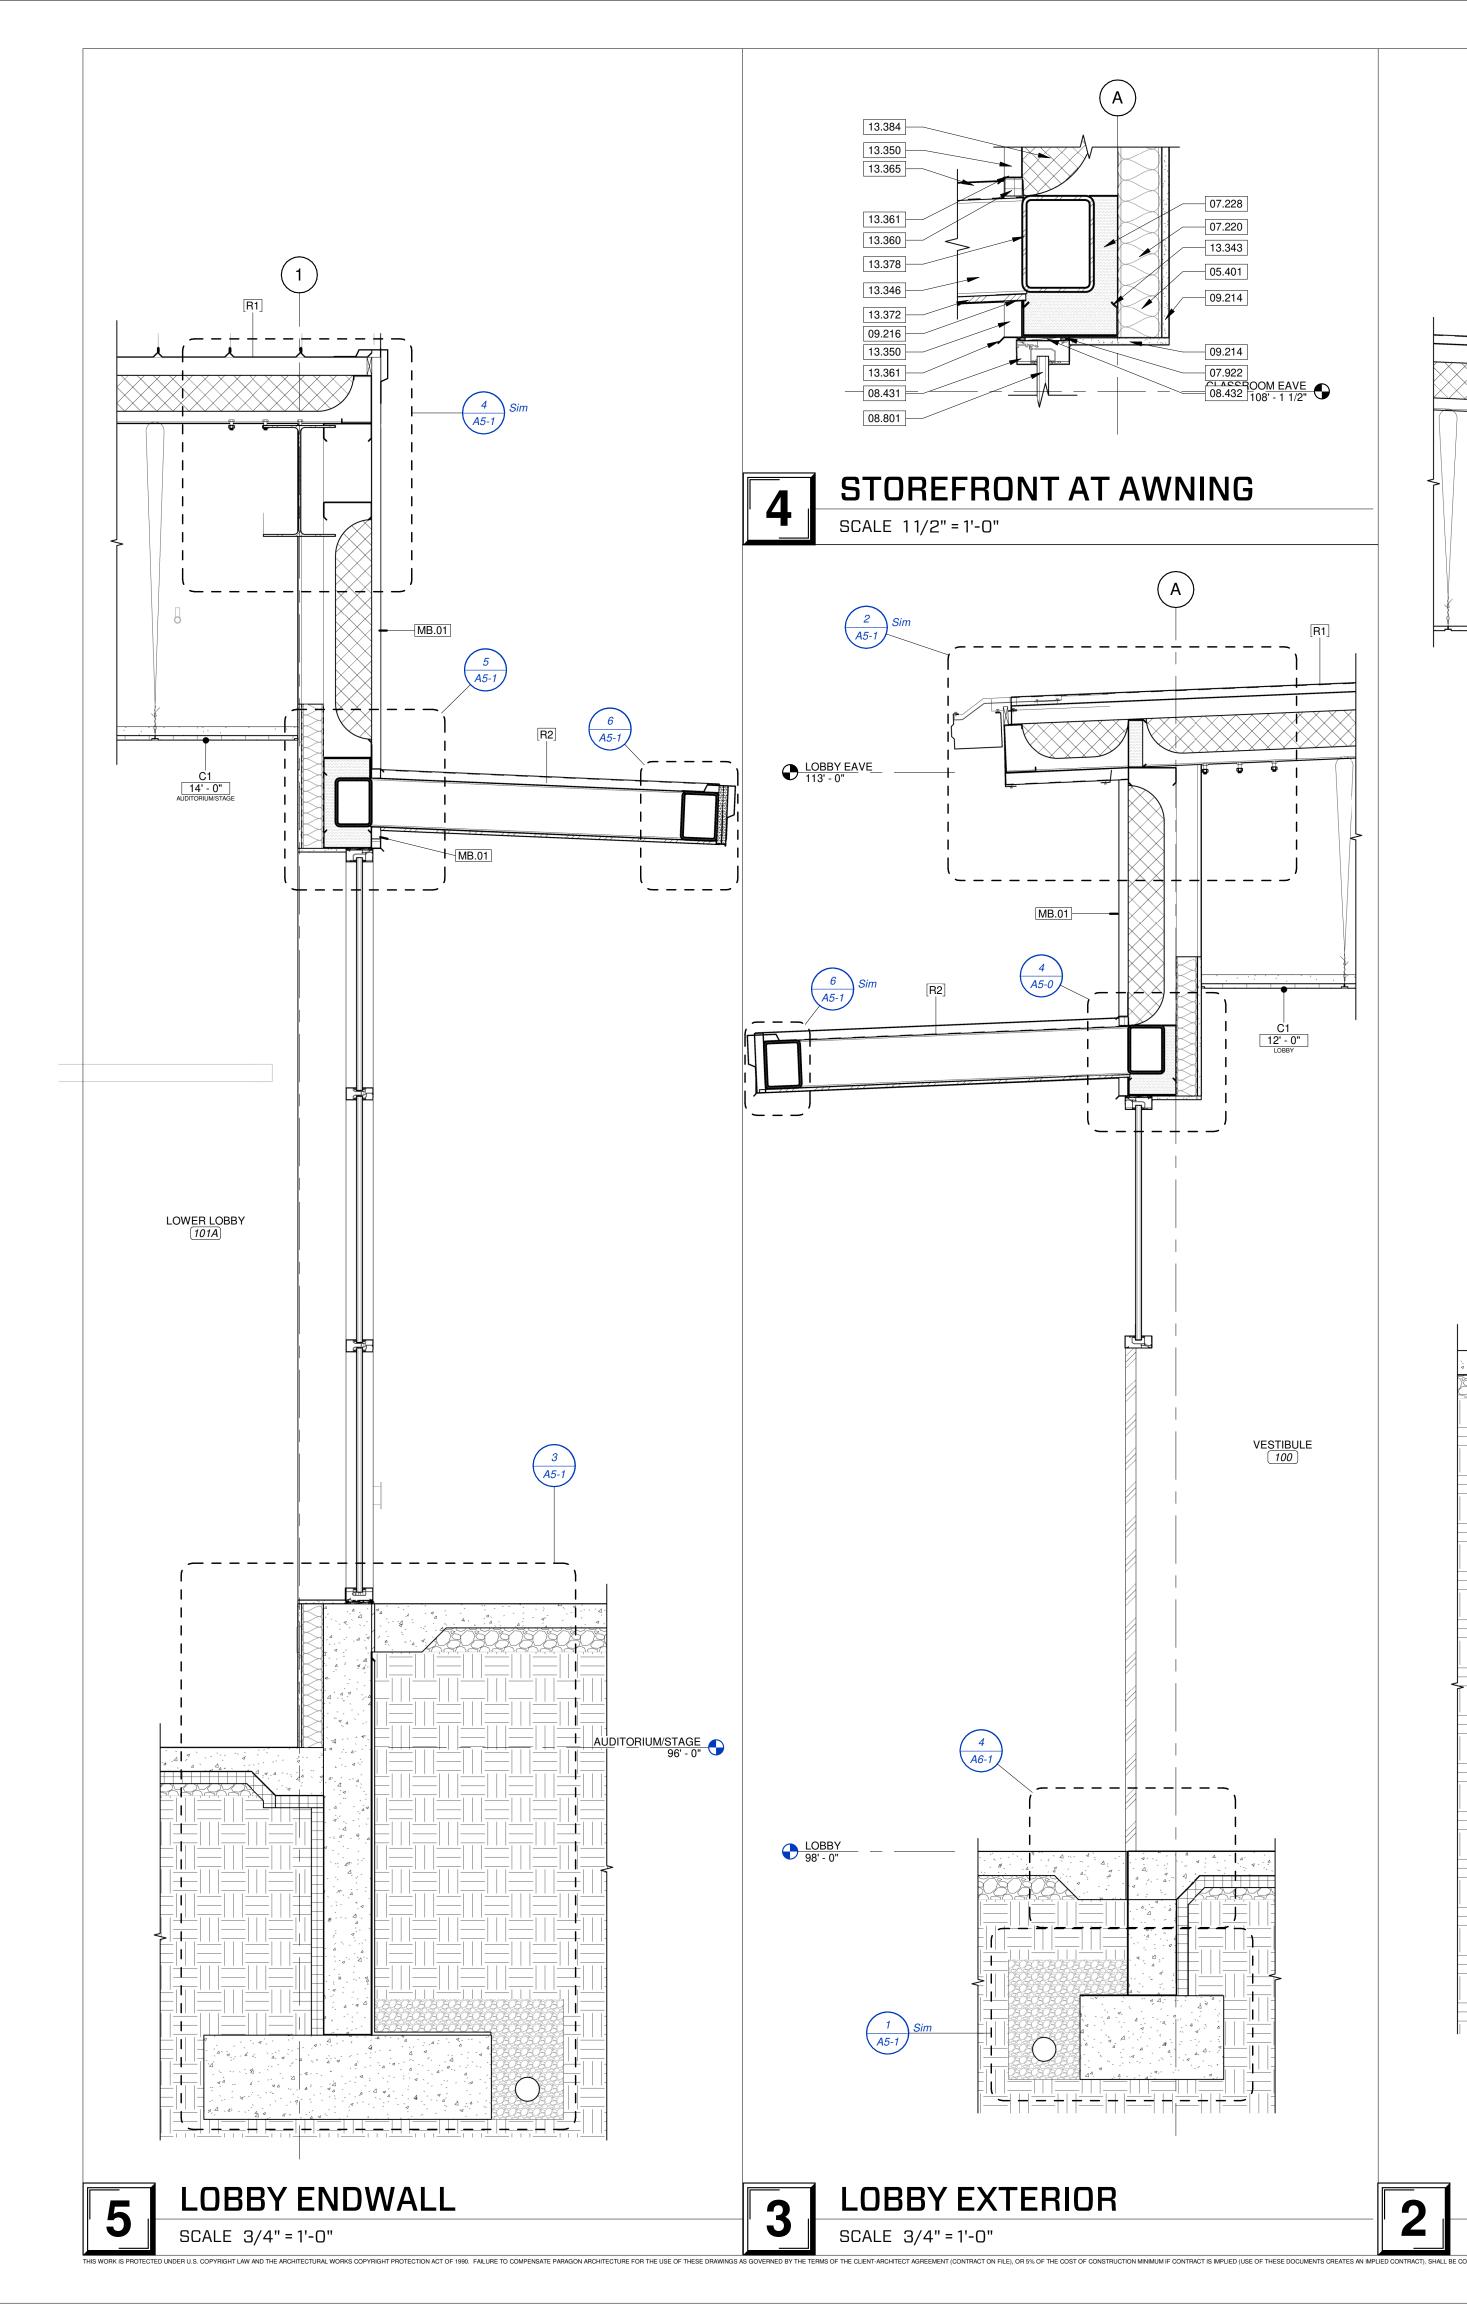

|
|               |                                                                                                                 |                                                                                                                                                                                                                                                                                                                                                                                                                                                                              |











SCALE 3/4" = 1'-0"



## KEYNOTE LEGEND

15 MIL. VAPOR BARRIER. SEE SECTION 03.0516 UNDER SLAB VAPOR BARRIER. CAST-IN-PLACE CONCRETE FOUNDATION WALL. SEE STRUCTURAL. SEE SECTION 03.300 CAST-IN-PLACE CONCRETE. CAST-IN-PLACE CONCRETE FOOTING. SEE STRUCTURAL. SEE SECTION 03.300 CAST-IN-PLACE CONCRETE. 1/2" CONCRETE EXPANSION JOINT FILLER MATERIAL. SEE SECTION 03.300 CAST-IN-PLACE CONCRETE. PROVIDE DAMPPROOFING OR CAPILLARY BREAK OVER FOOTING. SEE SECTION 03.300 CAST-IN-PLACE CONCRETE. CAST-IN-PLACE CONCRETE SIDEWALK. SEE CIVIL. SEE SECTION 03.3000 CAST-IN-PLACE CONCRETE METAL STUD FRAMING AT 16" ON CENTER MAXIMUM. SEE STRUCTURAL FOR LOAD-BEARING STUDS. SEE SECTION 05.4000 COLD-FORMED METAL FRAMING. FIRE RETARDANT PLYWOOD SHEATHING. SEE STRUCTURAL. SEE SECTION 06.1000 ROUGH CARPENTRY. BI