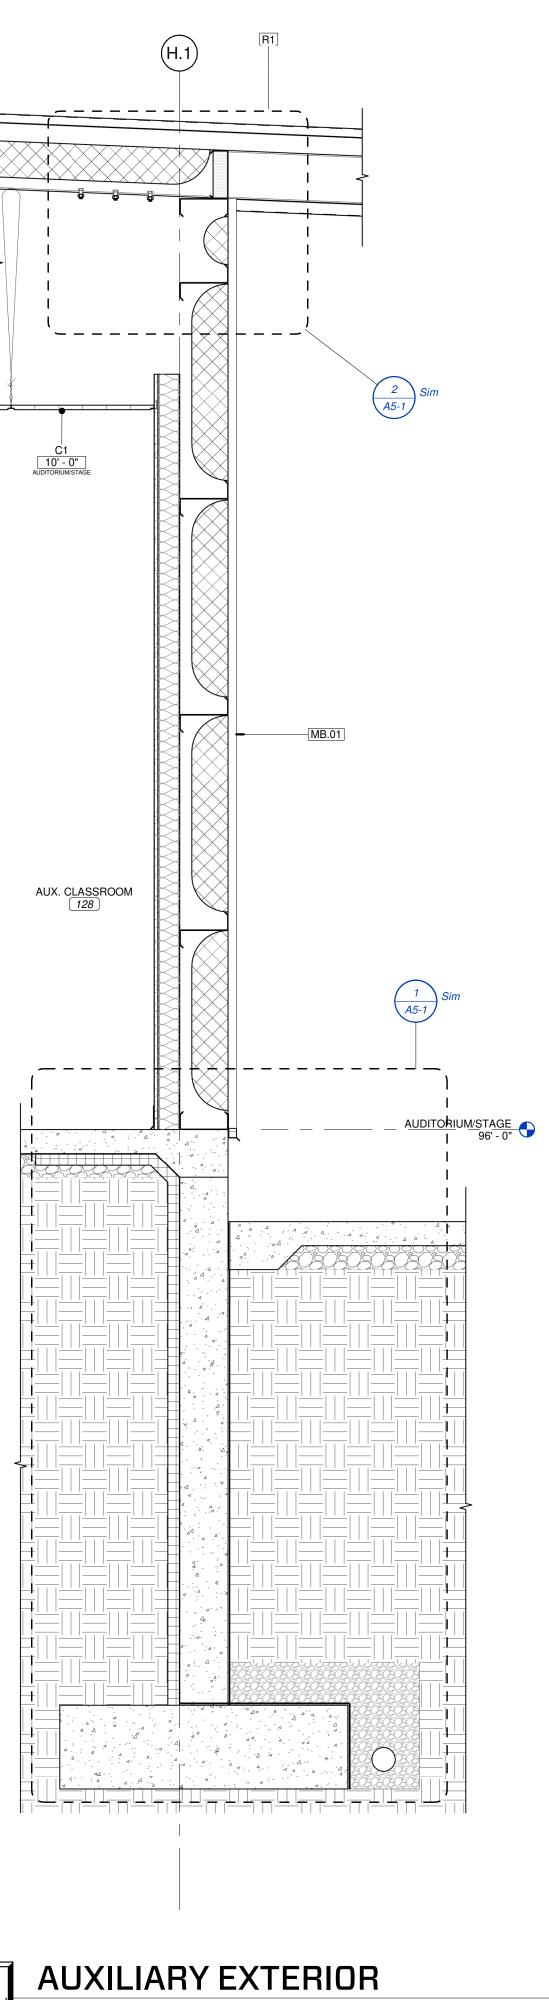

|
|               |                                                                                                                 |                                                                                                                                                                                                                                                                                                                                                                                                                                                                              |











SCALE 3/4" = 1'-0"



## KEYNOTE LEGEND

15 MIL. VAPOR BARRIER. SEE SECTION 03.0516 UNDER SLAB VAPOR BARRIER. CAST-IN-PLACE CONCRETE FOUNDATION WALL. SEE STRUCTURAL. SEE SECTION 03.300 CAST-IN-PLACE CONCRETE. CAST-IN-PLACE CONCRETE FOOTING. SEE STRUCTURAL. SEE SECTION 03.300 CAST-IN-PLACE CONCRETE. 1/2" CONCRETE EXPANSION JOINT FILLER MATERIAL. SEE SECTION 03.300 CAST-IN-PLACE CONCRETE. PROVIDE DAMPPROOFING OR CAPILLARY BREAK OVER FOOTING. SEE SECTION 03.300 CAST-IN-PLACE CONCRETE. CAST-IN-PLACE CONCRETE SIDEWALK. SEE CIVIL. SEE SECTION 03.3000 CAST-IN-PLACE CONCRETE METAL STUD FRAMING AT 16" ON CENTER MAXIMUM. SEE STRUCTURAL FOR LOAD-BEARING STUDS. SEE SECTION 05.4000 COLD-FORMED METAL FRAMING. FIRE RETARDANT PLYWOOD SHEATHING. SEE STRUCTURAL. SEE SECTION 06.1000 ROUGH CARPENTRY. BITU