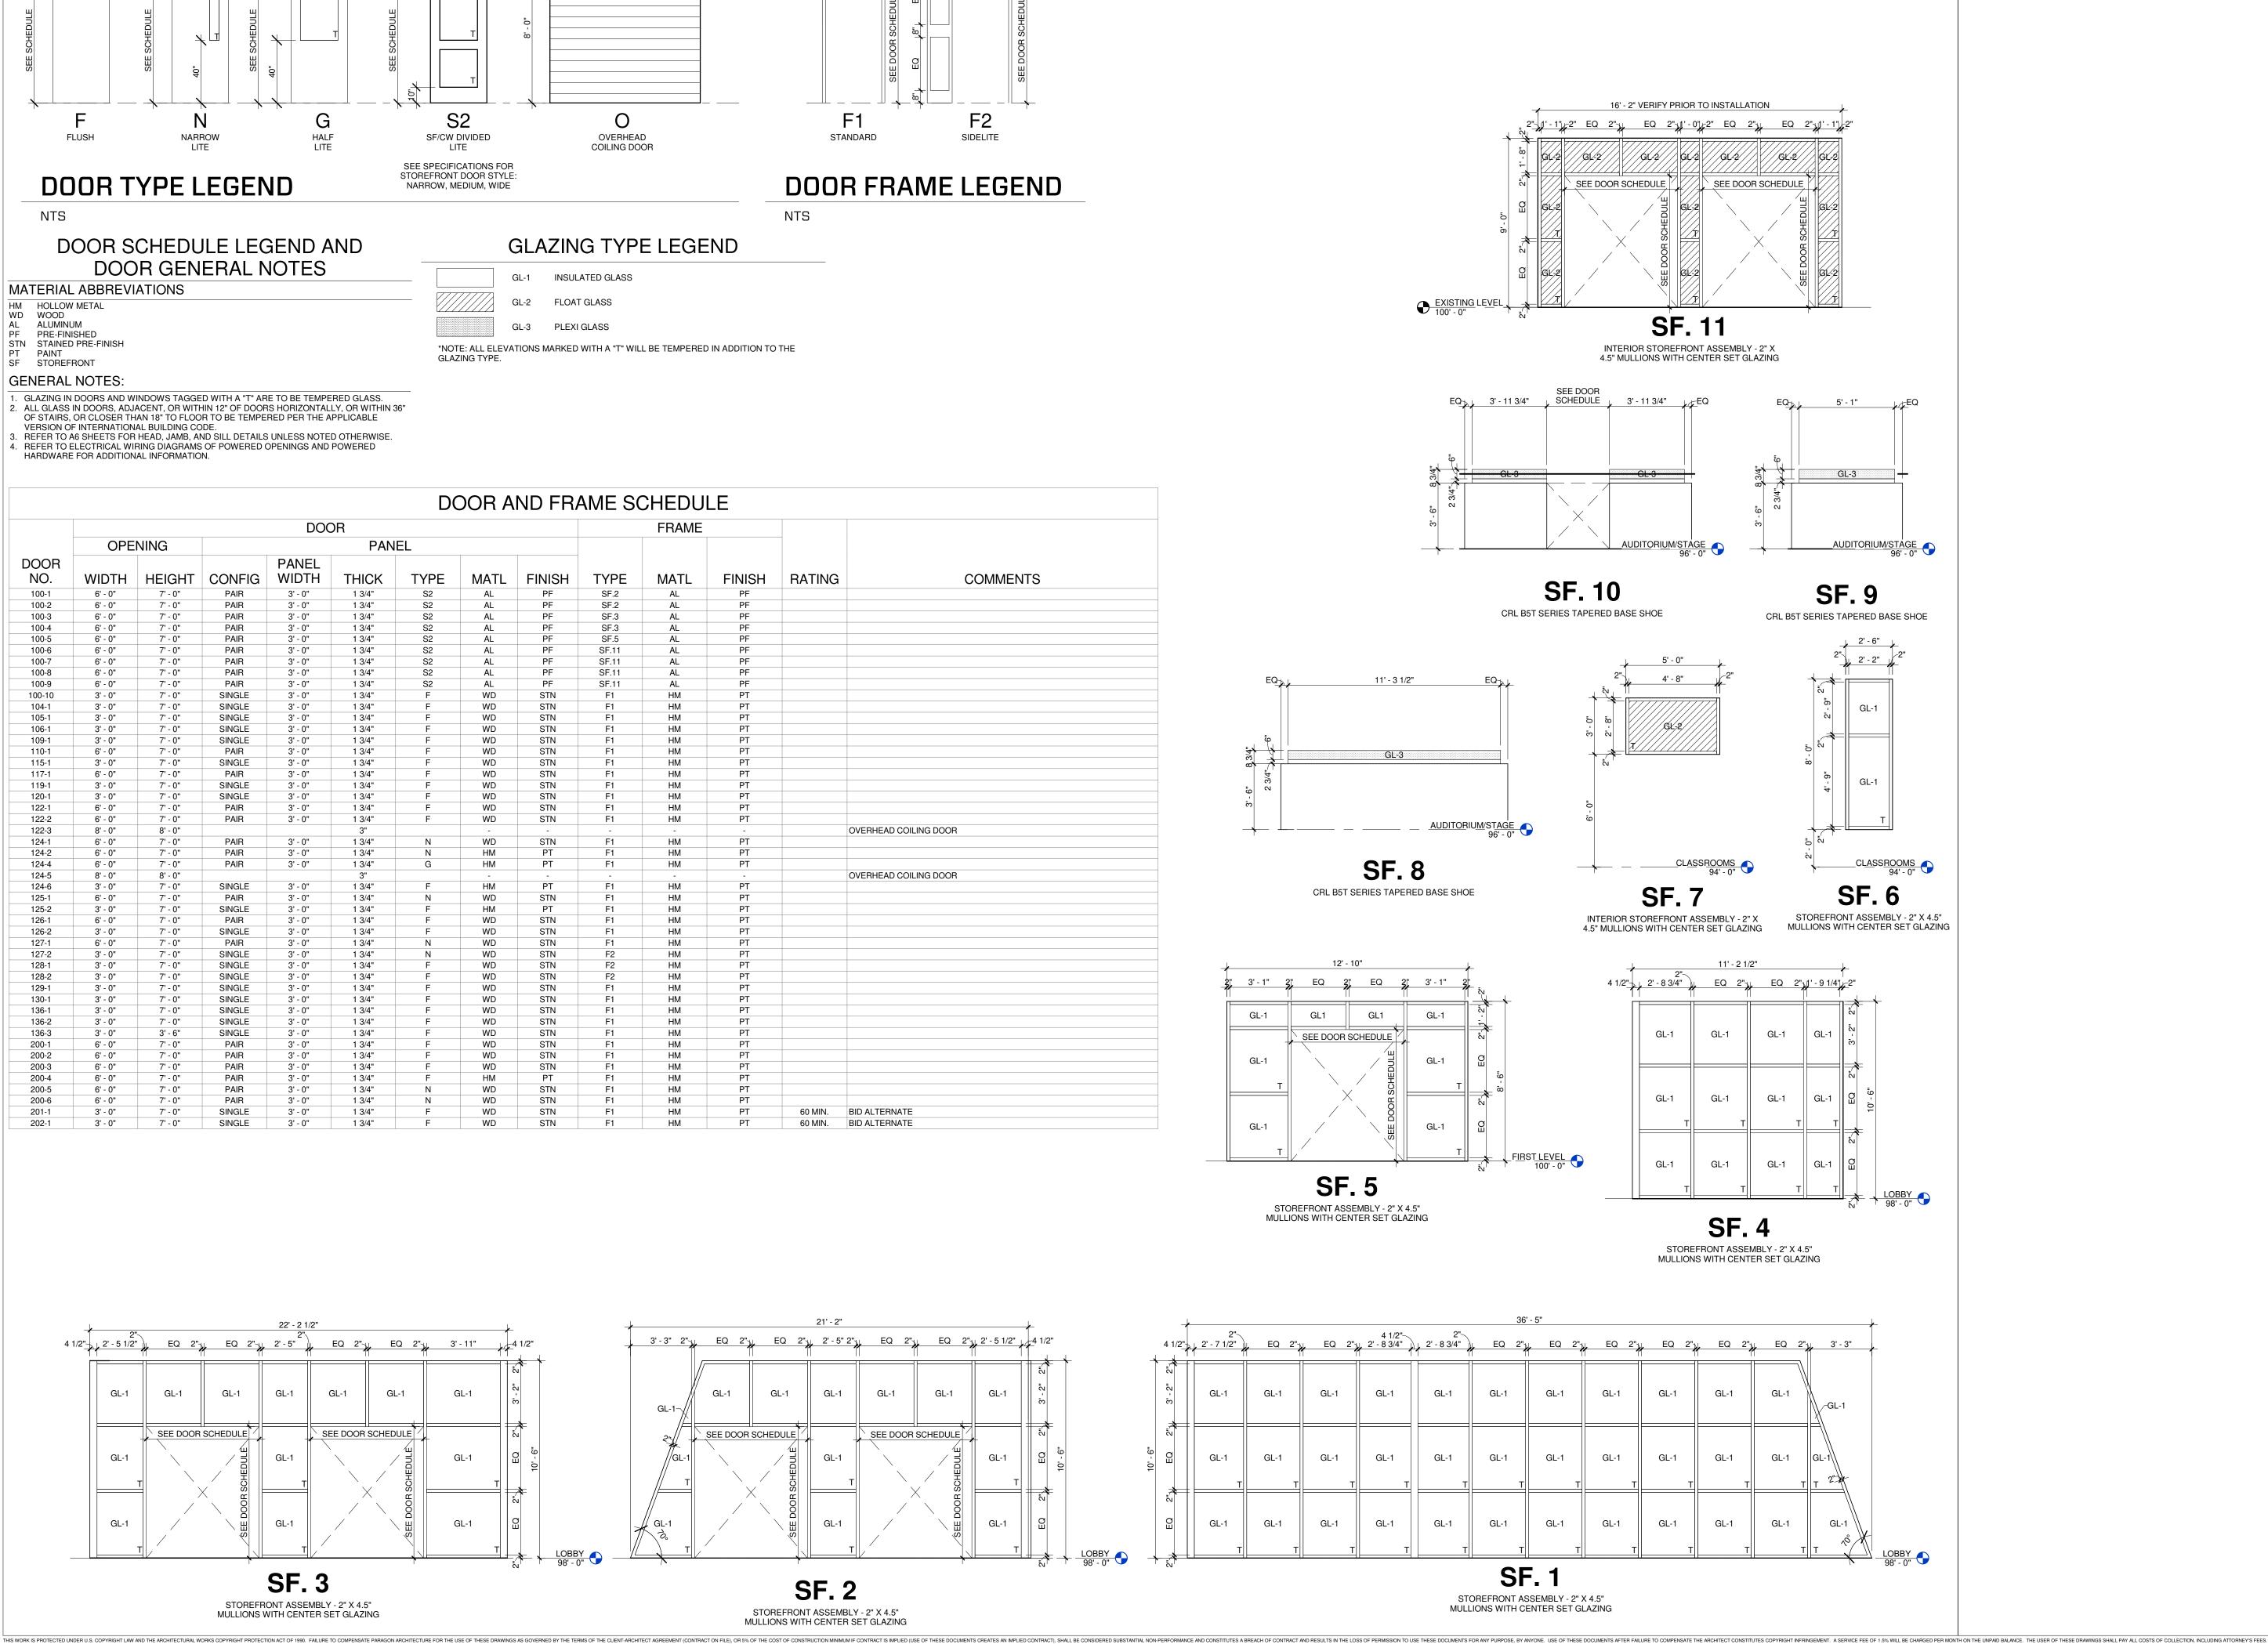

| 7' - 0"            | PAIR   | 3' - 0"            | 1 3/4"           | N      | WD       | STN        | F1       | HM    | PT       |         |                |
| 200-5          | 6' - 0"            | 7'-0               | PAIR   | 3 - 0              | 1 3/4"           | N      | WD       | STN        | F1       | HM    | PT       |         |                |
| 200-6          | 3' - 0"            | 7'-0               | SINGLE | 3 - 0"             | 1 3/4"           | F      | WD       | STN        | F1       | HM    | PT       | 60 MIN. | BID ALTERNATE  |
| 201-1          | 3' - 0"            | 7'-0"              | SINGLE | 3' - 0"            | 1 3/4"           | F      | WD       | STN        | F1       | HM    | PT       | 60 MIN. | BID ALTERNATE  |





## DOOR FRAME LEGEND



GL-1



| PARAGON                                                                                                                                     |
|---------------------------------------------------------------------------------------------------------------------------------------------|
| P A C H I T E C T U R 4                                                                                                                     |
| MISSOURI STATE CERTIFICATE OF AUTHORITY NUMBER A-2016000415<br>637 COLLEGE STREET<br>SPRINGFIELD, MO 65806                                  |
| PH: 417.885.0002<br>www.paragonarchitecture.com                                                                                             |
| STRUCTURAL ENGINEER<br>RTM ENGINEERING CONSULTANTS<br>3045 S KANSAS EXPY