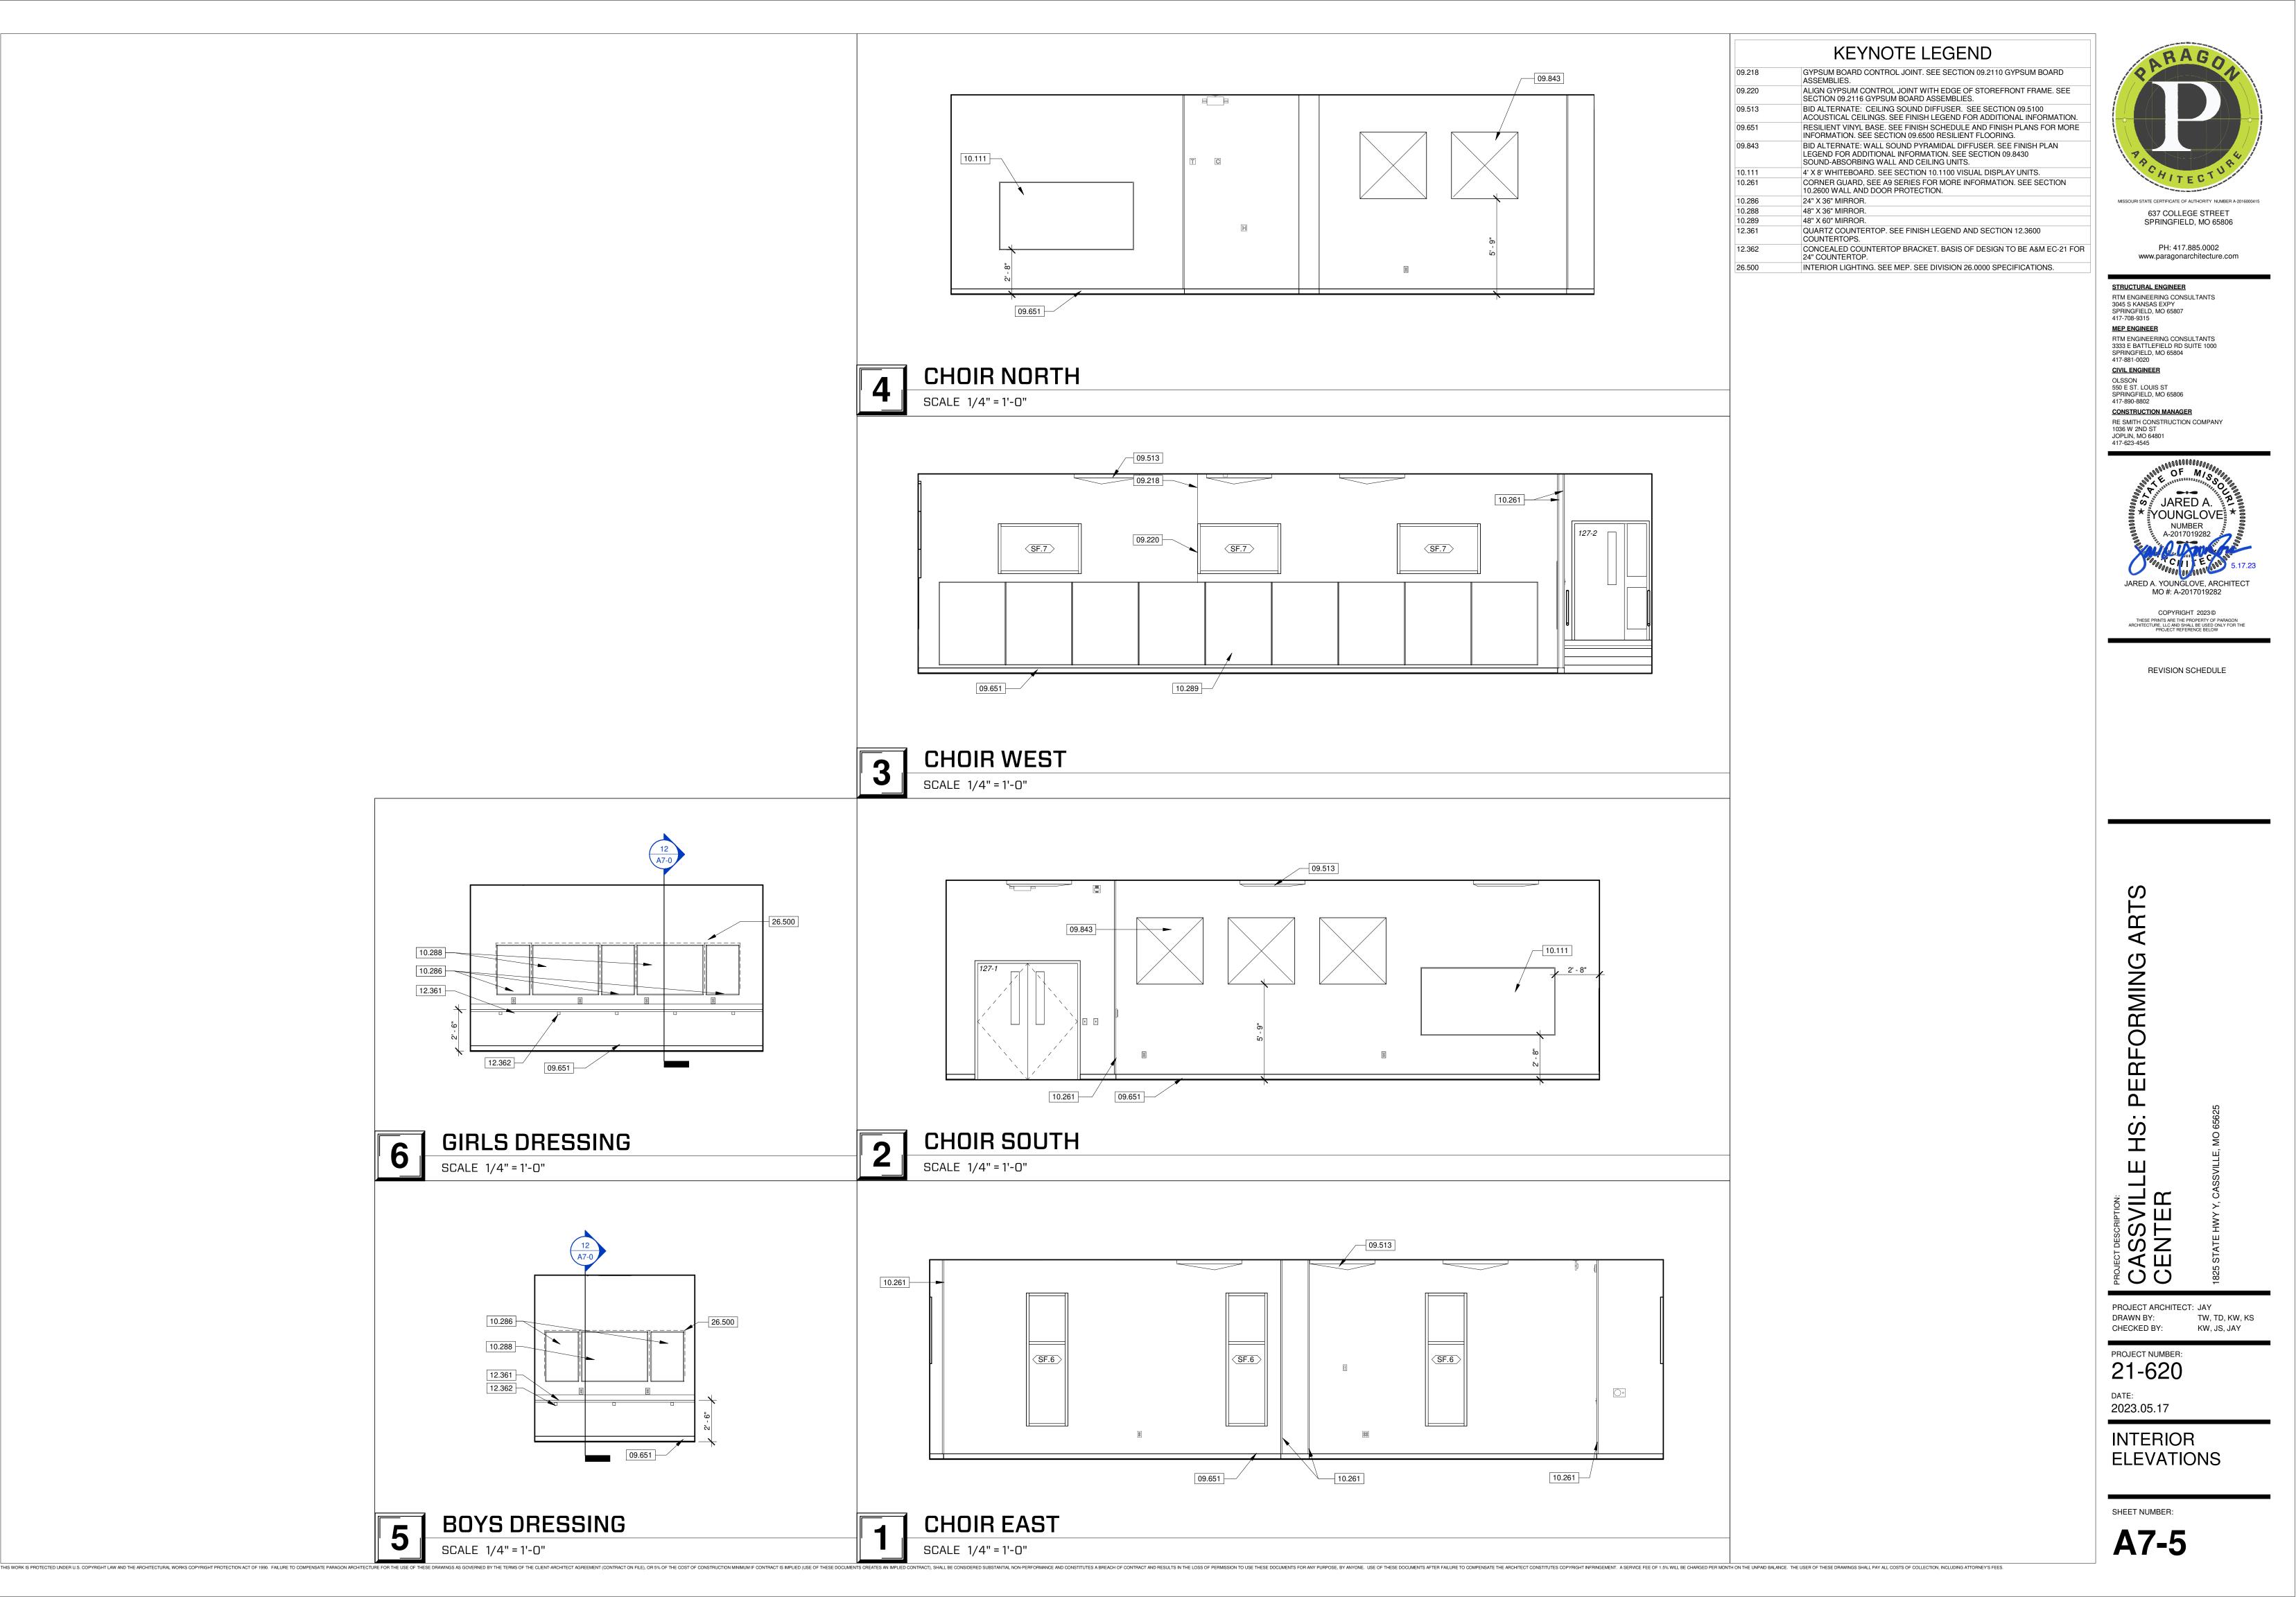

CE FEE OF 1.5% WILL BE CHARGED PER MO | NTH ON THE UNPAID BALANCE. | THE USER OF THESE DRAWINGS SHALL PAY ALL COSTS OF COLLECTION, INCLUDING ATTORNEY'S FEES.                                                                                                           |                                                                                                                  |
|                                                                        |                            |                                                                                                                                                                                                    |                                                                                                                  |