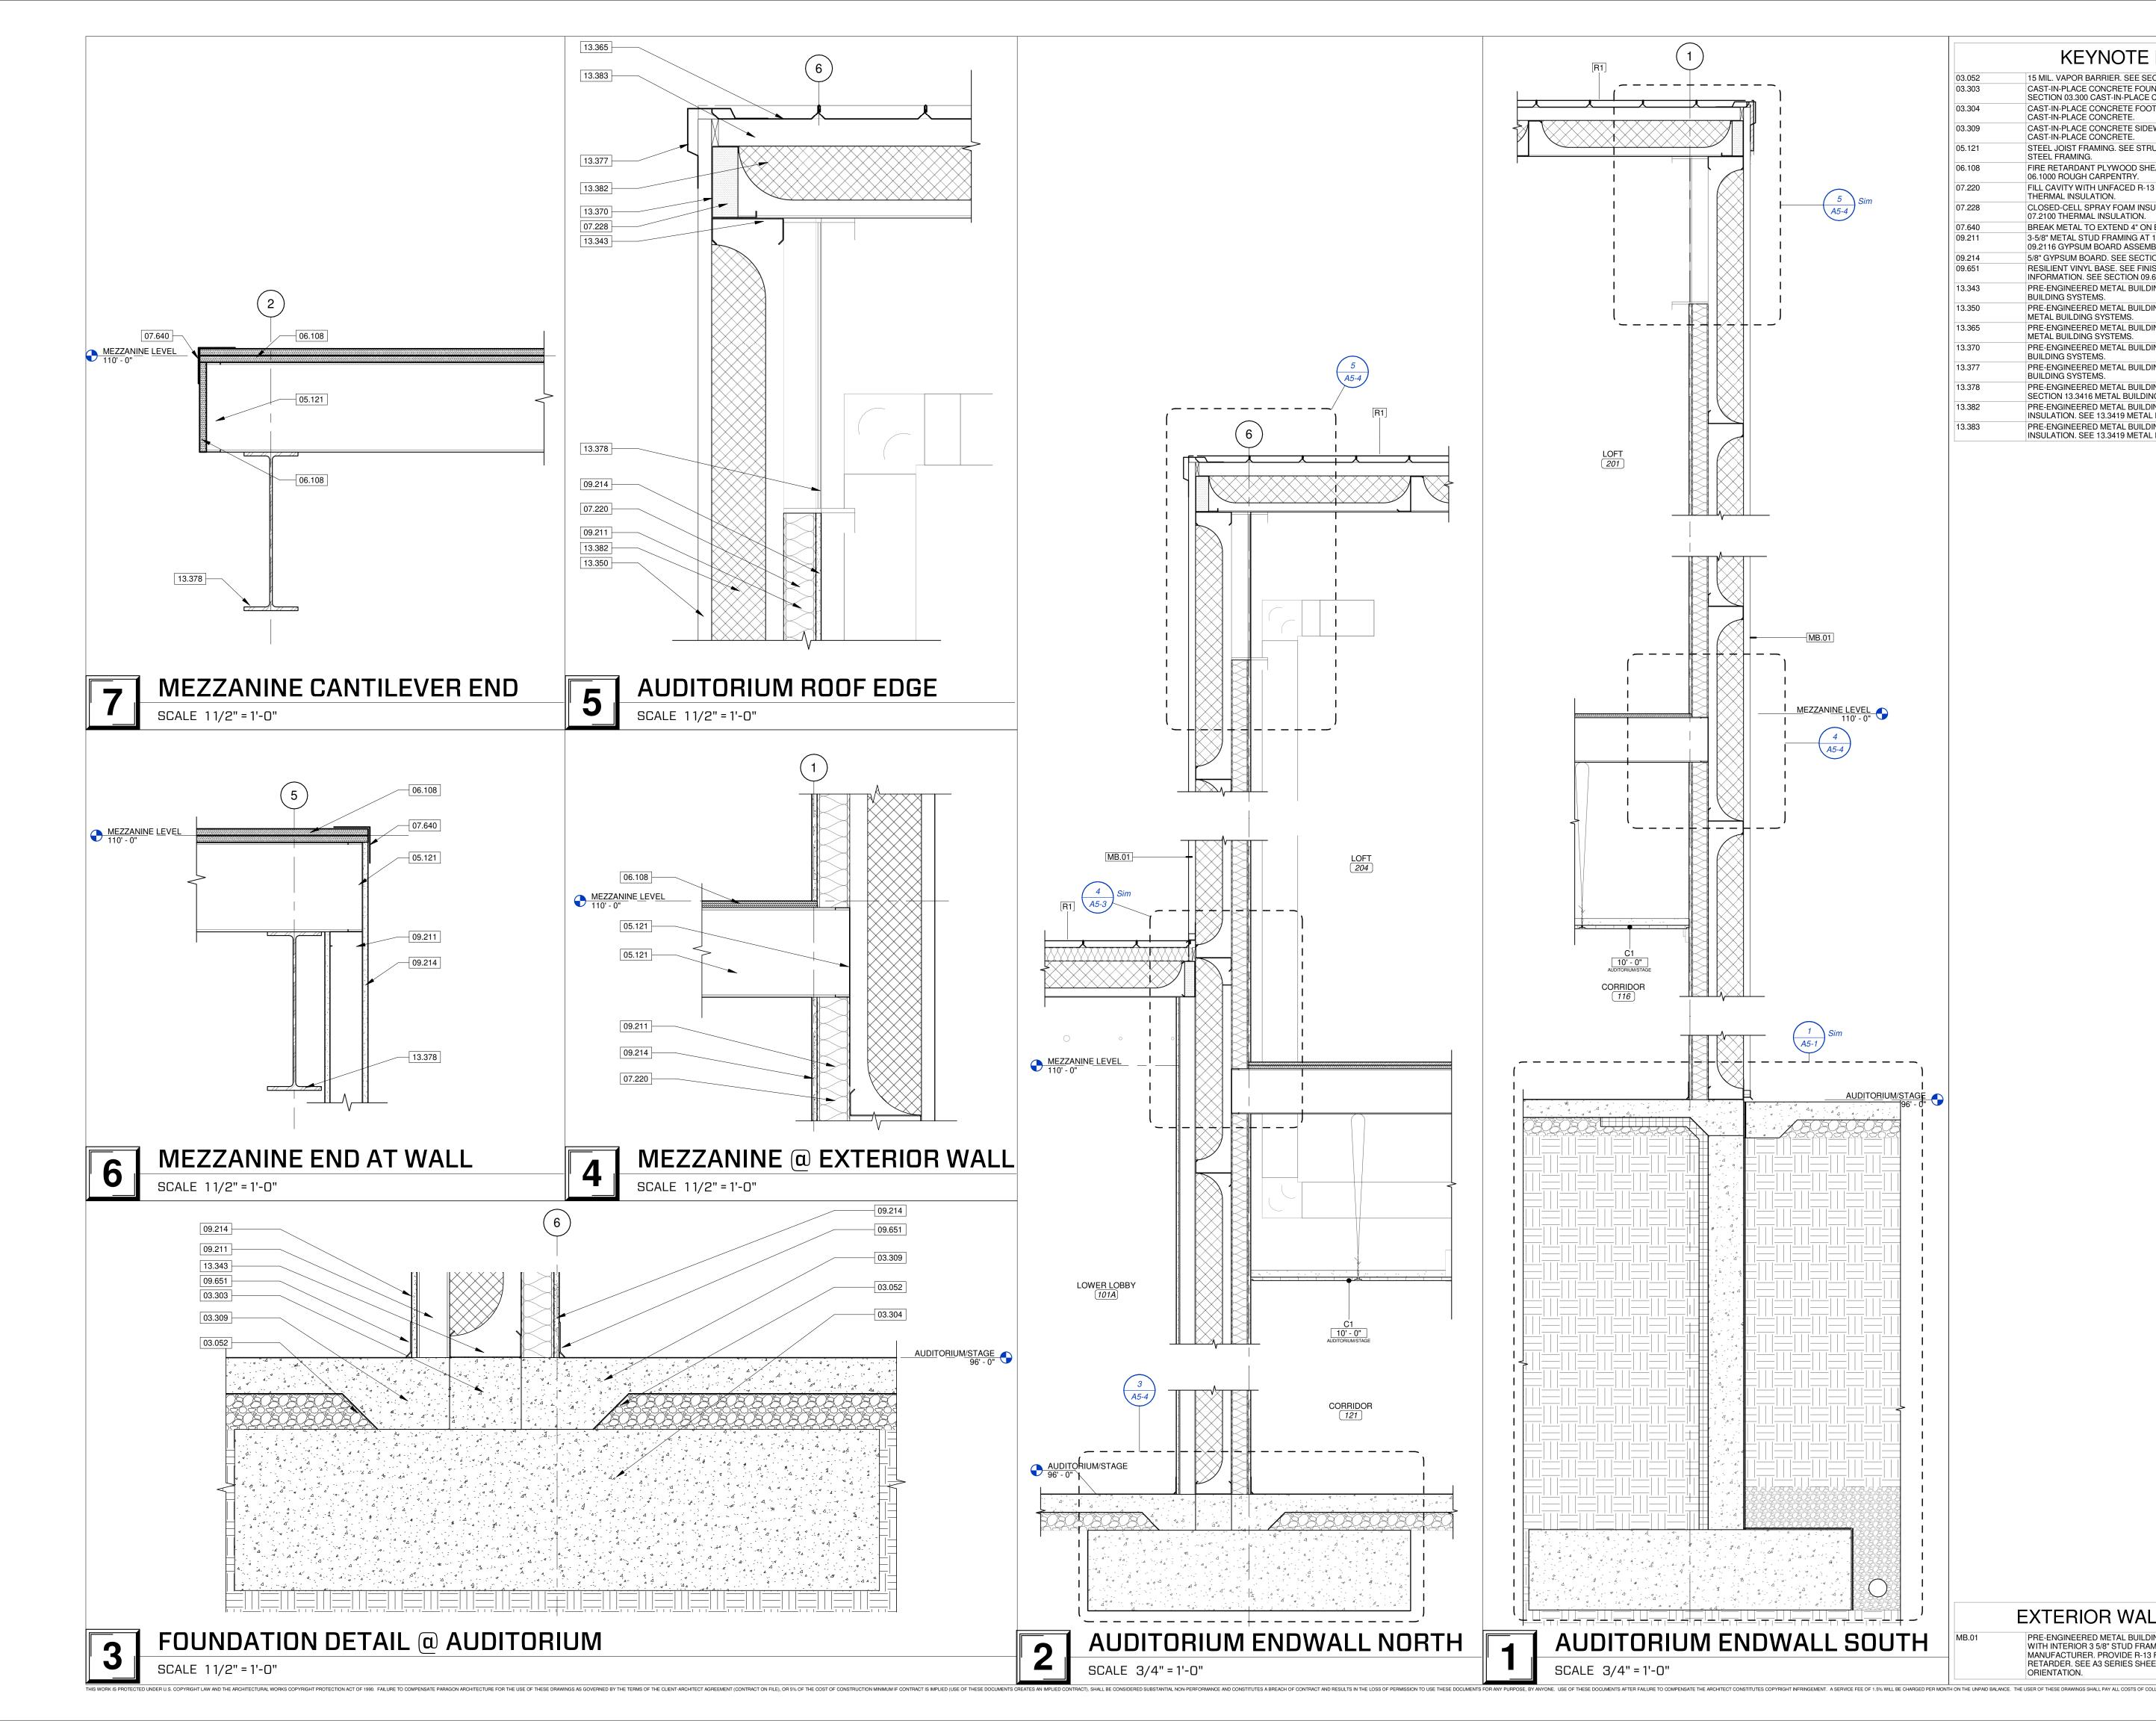

|                               |                                                                                                                                                                                                                                                                                                                                                                                                                                                                                                                                                                                                                                                                                                                                                                                                                                                                                                                                                                                                                                                                                                                                                                                                                                                                                                                                                                                                                                                                                                                                                                                                                                                                                                                                                                                                                                                                                                                                                                                                                                                                                                                               | ]                                                                                                                                                                                                                                                                                                                                                                                                       |                                                                                                                                                                       |
|-------------------------------|-------------------------------------------------------------------------------------------------------------------------------------------------------------------------------------------------------------------------------------------------------------------------------------------------------------------------------------------------------------------------------------------------------------------------------------------------------------------------------------------------------------------------------------------------------------------------------------------------------------------------------------------------------------------------------------------------------------------------------------------------------------------------------------------------------------------------------------------------------------------------------------------------------------------------------------------------------------------------------------------------------------------------------------------------------------------------------------------------------------------------------------------------------------------------------------------------------------------------------------------------------------------------------------------------------------------------------------------------------------------------------------------------------------------------------------------------------------------------------------------------------------------------------------------------------------------------------------------------------------------------------------------------------------------------------------------------------------------------------------------------------------------------------------------------------------------------------------------------------------------------------------------------------------------------------------------------------------------------------------------------------------------------------------------------------------------------------------------------------------------------------|---------------------------------------------------------------------------------------------------------------------------------------------------------------------------------------------------------------------------------------------------------------------------------------------------------------------------------------------------------------------------------------------------------|-----------------------------------------------------------------------------------------------------------------------------------------------------------------------|
|                               | KEYNOTE LE                                                                                                                                                                                                                                                                                                                                                                                                                                                                                                                                                                                                                                                                                                                                                                                                                                                                                                                                                                                                                                                                                                                                                                                                                                                                                                                                                                                                                                                                                                                                                                                                                                                                                                                                                                                                                                                                                                                                                                                                                                                                                                                    | GEND                                                                                                                                                                                                                                                                                                                                                                                                    | RARAGON                                                                                                                                                               |
|                               | 05.521 EXTERIOR RAILING. SEE CIVIL. COORE<br>SECTION 05.5213 PIPE AND TUBE RAIL                                                                                                                                                                                                                                                                                                                                                                                                                                                                                                                                                                                                                                                                                                                                                                                                                                                                                                                                                                                                                                                                                                                                                                                                                                                                                                                                                                                                                                                                                                                                                                                                                                                                                                                                                                                                                                                                                                                                                                                                                                               | INGS.                                                                                                                                                                                                                                                                                                                                                                                                   | <b>R</b>                                                                                                                                                              |
|                               | 06.1000 ROUGH CARPENTRY.                                                                                                                                                                                                                                                                                                                                                                                                                                                                                                                                                                                                                                                                                                                                                                                                                                                                                                                                                                                                                                                                                                                                                                                                                                                                                                                                                                                                                                                                                                                                                                                                                                                                                                                                                                                                                                                                                                                                                                                                                                                                                                      | RIZONTAL METAL PANEL. SEE SECTION                                                                                                                                                                                                                                                                                                                                                                       |                                                                                                                                                                       |
|                               | 07.721 ROOF VENTS. TWO 5'X8' OPENINGS CE<br>DIVISION 07.7200 ROOF ACCESSORIES<br>09.922 EXPOSED PEMB FRAME TO BE PAINTE                                                                                                                                                                                                                                                                                                                                                                                                                                                                                                                                                                                                                                                                                                                                                                                                                                                                                                                                                                                                                                                                                                                                                                                                                                                                                                                                                                                                                                                                                                                                                                                                                                                                                                                                                                                                                                                                                                                                                                                                       |                                                                                                                                                                                                                                                                                                                                                                                                         |                                                                                                                                                                       |
|                               | 10.141 DEDICATION PLAQUE AND STAND.                                                                                                                                                                                                                                                                                                                                                                                                                                                                                                                                                                                                                                                                                                                                                                                                                                                                                                                                                                                                                                                                                                                                                                                                                                                                                                                                                                                                                                                                                                                                                                                                                                                                                                                                                                                                                                                                                                                                                                                                                                                                                           |                                                                                                                                                                                                                                                                                                                                                                                                         |                                                                                                                                                                       |
|                               | 10.142 DIMENSIONAL LETTERING ATTACHED<br>SIGNAGE MANUFACTURER. SEE SECT                                                                                                                                                                                                                                                                                                                                                                                                                                                                                                                                                                                                                                                                                                                                                                                                                                                                                                                                                                                                                                                                                                                                                                                                                                                                                                                                                                                                                                                                                                                                                                                                                                                                                                                                                                                                                                                                                                                                                                                                                                                       |                                                                                                                                                                                                                                                                                                                                                                                                         | TA AND                                                                                                                                                                |
|                               | 10.143 CANTILEVERED SIGN ATTACHED TO P<br>ATTACHMENT BY SIGNAGE MANUFAC                                                                                                                                                                                                                                                                                                                                                                                                                                                                                                                                                                                                                                                                                                                                                                                                                                                                                                                                                                                                                                                                                                                                                                                                                                                                                                                                                                                                                                                                                                                                                                                                                                                                                                                                                                                                                                                                                                                                                                                                                                                       | RE-ENGINEERED METAL BUILDING.<br>FURER. SEE SECTION 10.1400 SIGNAGE.                                                                                                                                                                                                                                                                                                                                    | ACHITECTUR                                                                                                                                                            |
|                               | 11.130         LOADING DOCK BUMPERS. SEE SECTI           13.350         PRE-ENGINEERED METAL BUILDING W                                                                                                                                                                                                                                                                                                                                                                                                                                                                                                                                                                                                                                                                                                                                                                                                                                                                                                                                                                                                                                                                                                                                                                                                                                                                                                                                                                                                                                                                                                                                                                                                                                                                                                                                                                                                                                                                                                                                                                                                                       |                                                                                                                                                                                                                                                                                                                                                                                                         | MISSOURI STATE CERTIFICATE OF AUTHORITY NUMBER A-2016000415                                                                                                           |
|                               | METAL BUILDING SYSTEMS.<br>13.373 PRE-ENGINEERED METAL BUILDING 7<br>MANULEACTUREP'S STANDARD DETAIL                                                                                                                                                                                                                                                                                                                                                                                                                                                                                                                                                                                                                                                                                                                                                                                                                                                                                                                                                                                                                                                                                                                                                                                                                                                                                                                                                                                                                                                                                                                                                                                                                                                                                                                                                                                                                                                                                                                                                                                                                          | "X7" METAL GUTTER PER<br>S. SEE SECTION 13.3419 METAL BUILDING                                                                                                                                                                                                                                                                                                                                          | 637 COLLEGE STREET<br>SPRINGFIELD, MO 65806                                                                                                                           |
|                               | 13.375 PRE-ENGINEERED METAL BUILDING 4"                                                                                                                                                                                                                                                                                                                                                                                                                                                                                                                                                                                                                                                                                                                                                                                                                                                                                                                                                                                                                                                                                                                                                                                                                                                                                                                                                                                                                                                                                                                                                                                                                                                                                                                                                                                                                                                                                                                                                                                                                                                                                       |                                                                                                                                                                                                                                                                                                                                                                                                         | PH: 417.885.0002                                                                                                                                                      |
|                               |                                                                                                                                                                                                                                                                                                                                                                                                                                                                                                                                                                                                                                                                                                                                                                                                                                                                                                                                                                                                                                                                                                                                                                                                                                                                                                                                                                                                                                                                                                                                                                                                                                                                                                                                                                                                                                                                                                                                                                                                                                                                                                                               | S. SEE SECTION 13.3419 METAL BUILDING                                                                                                                                                                                                                                                                                                                                                                   | www.paragonarchitecture.com                                                                                                                                           |
|                               | 13.385SNOW GUARDS. SEE ROOF PLAN FOR13.386PREFINISHED METAL FASCIA WITH DR                                                                                                                                                                                                                                                                                                                                                                                                                                                                                                                                                                                                                                                                                                                                                                                                                                                                                                                                                                                                                                                                                                                                                                                                                                                                                                                                                                                                                                                                                                                                                                                                                                                                                                                                                                                                                                                                                                                                                                                                                                                    | LOCATIONS.<br>IP EDGE. PROVIDE MIN. 4" OVERLAP AT                                                                                                                                                                                                                                                                                                                                                       | STRUCTURAL ENGINEER                                                                                                                                                   |
|                               | ENDS WITH CONTINUOUS SEALANT A<br>SYSTEMS.                                                                                                                                                                                                                                                                                                                                                                                                                                                                                                                                                                                                                                                                                                                                                                                                                                                                                                                                                                                                                                                                                                                                                                                                                                                                                                                                                                                                                                                                                                                                                                                                                                                                                                                                                                                                                                                                                                                                                                                                                                                                                    |                                                                                                                                                                                                                                                                                                                                                                                                         | RTM ENGINEERING CONSULTANTS<br>3045 S KANSAS EXPY                                                                                                                     |
|                               | 13.389       C-METAL TRIM WITH POP RIVET AT 12'<br>BUILDING SYSTEMS.         13.390       BASE JOGGLE CLEAT. SEE SECTION 1                                                                                                                                                                                                                                                                                                                                                                                                                                                                                                                                                                                                                                                                                                                                                                                                                                                                                                                                                                                                                                                                                                                                                                                                                                                                                                                                                                                                                                                                                                                                                                                                                                                                                                                                                                                                                                                                                                                                                                                                    | O.C. MAX. SEE SECTION 13.3419 METAL                                                                                                                                                                                                                                                                                                                                                                     | SPRINGFIELD, MO 65807<br>417-708-9315<br>MEP ENGINEER                                                                                                                 |
|                               | 13.391         REVEAL FLASHING. SEE SECTION 13.3           13.392         Z-METAL TRIM. SEE SECTION 13.3419 I                                                                                                                                                                                                                                                                                                                                                                                                                                                                                                                                                                                                                                                                                                                                                                                                                                                                                                                                                                                                                                                                                                                                                                                                                                                                                                                                                                                                                                                                                                                                                                                                                                                                                                                                                                                                                                                                                                                                                                                                                 | 419 METAL BUILDING SYSTEMS.                                                                                                                                                                                                                                                                                                                                                                             | TTM ENGINEERING CONSULTANTS<br>3333 E BATTLEFIELD RD SUITE 1000                                                                                                       |
|                               | 13.393 METAL TRIM WITH POP RIVET AT 12" C<br>BUILDING SYSTEMS.                                                                                                                                                                                                                                                                                                                                                                                                                                                                                                                                                                                                                                                                                                                                                                                                                                                                                                                                                                                                                                                                                                                                                                                                                                                                                                                                                                                                                                                                                                                                                                                                                                                                                                                                                                                                                                                                                                                                                                                                                                                                |                                                                                                                                                                                                                                                                                                                                                                                                         | SPRINGFIELD, MO 65804<br>417-881-0020<br>CIVIL ENGINEER                                                                                                               |
|                               | METAL BUILDING SYSTEMS.                                                                                                                                                                                                                                                                                                                                                                                                                                                                                                                                                                                                                                                                                                                                                                                                                                                                                                                                                                                                                                                                                                                                                                                                                                                                                                                                                                                                                                                                                                                                                                                                                                                                                                                                                                                                                                                                                                                                                                                                                                                                                                       | ET AT 12" O.C. MAX. SEE SECTION 13.3419                                                                                                                                                                                                                                                                                                                                                                 | OLSSON<br>550 E ST. LOUIS ST                                                                                                                                          |
|                               | 13.395 PRE-ENGINEERED METAL BUILDING W<br>MORE INFORMATION. SEE SECTION 13                                                                                                                                                                                                                                                                                                                                                                                                                                                                                                                                                                                                                                                                                                                                                                                                                                                                                                                                                                                                                                                                                                                                                                                                                                                                                                                                                                                                                                                                                                                                                                                                                                                                                                                                                                                                                                                                                                                                                                                                                                                    | 3.3419 METAL BUILDING SYSTEMS.                                                                                                                                                                                                                                                                                                                                                                          | SPRINGFIELD, MO 65806<br>417-890-8802<br>CONSTRUCTION MANAGER                                                                                                         |
|                               | SEE SECTION 13.3416 METAL BUILDING                                                                                                                                                                                                                                                                                                                                                                                                                                                                                                                                                                                                                                                                                                                                                                                                                                                                                                                                                                                                                                                                                                                                                                                                                                                                                                                                                                                                                                                                                                                                                                                                                                                                                                                                                                                                                                                                                                                                                                                                                                                                                            |                                                                                                                                                                                                                                                                                                                                                                                                         | RE SMITH CONSTRUCTION COMPANY<br>1036 W 2ND ST                                                                                                                        |
|                               | 22.001 PLUMBING. SEE MEP. SEE DIVISION 22<br>23.310 PAINTED METAL DUCTS. SEE MEP. SE<br>COORDINATE COLOR WITH ARCHITEC                                                                                                                                                                                                                                                                                                                                                                                                                                                                                                                                                                                                                                                                                                                                                                                                                                                                                                                                                                                                                                                                                                                                                                                                                                                                                                                                                                                                                                                                                                                                                                                                                                                                                                                                                                                                                                                                                                                                                                                                        | E DIVISION 23.0000 SPECIFICATIONS.                                                                                                                                                                                                                                                                                                                                                                      | JOPLIN, MO 64801<br>417-623-4545                                                                                                                                      |
|                               |                                                                                                                                                                                                                                                                                                                                                                                                                                                                                                                                                                                                                                                                                                                                                                                                                                                                                                                                                                                                                                                                                                                                                                                                                                                                                                                                                                                                                                                                                                                                                                                                                                                                                                                                                                                                                                                                                                                                                                                                                                                                                                                               | NT WITH CURB. SEE MEP. SEE DIVISION                                                                                                                                                                                                                                                                                                                                                                     | NINNINNINNIN                                                                                                                                                          |
|                               | ARCHITECT.<br>23.800 NATURAL GAS METER. SEE MEP. SEE                                                                                                                                                                                                                                                                                                                                                                                                                                                                                                                                                                                                                                                                                                                                                                                                                                                                                                                                                                                                                                                                                                                                                                                                                                                                                                                                                                                                                                                                                                                                                                                                                                                                                                                                                                                                                                                                                                                                                                                                                                                                          | DIVISION 23.0000 SPECIFICATIONS.                                                                                                                                                                                                                                                                                                                                                                        |                                                                                                                                                                       |
|                               | 26.000ELECTRICAL EQUIPMENT. SEE MEP. S26.001PAINT PER ARCH.                                                                                                                                                                                                                                                                                                                                                                                                                                                                                                                                                                                                                                                                                                                                                                                                                                                                                                                                                                                                                                                                                                                                                                                                                                                                                                                                                                                                                                                                                                                                                                                                                                                                                                                                                                                                                                                                                                                                                                                                                                                                   |                                                                                                                                                                                                                                                                                                                                                                                                         |                                                                                                                                                                       |
|                               | 26.241SECURITY DEVICES. SEE MEP. SEE DI26.600EXTERIOR LIGHTING. SEE MEP. SEE DI                                                                                                                                                                                                                                                                                                                                                                                                                                                                                                                                                                                                                                                                                                                                                                                                                                                                                                                                                                                                                                                                                                                                                                                                                                                                                                                                                                                                                                                                                                                                                                                                                                                                                                                                                                                                                                                                                                                                                                                                                                               | VISION 26.0000 SPECIFICATIONS.                                                                                                                                                                                                                                                                                                                                                                          | * YOUNGLOVE *<br>NUMBER<br>A-2017019282                                                                                                                               |
|                               | 32.171BOLLARDS. SEE CIVIL. SEE DIVISION 332.320SEGMENTAL RETAINING WALLS. SEE 0                                                                                                                                                                                                                                                                                                                                                                                                                                                                                                                                                                                                                                                                                                                                                                                                                                                                                                                                                                                                                                                                                                                                                                                                                                                                                                                                                                                                                                                                                                                                                                                                                                                                                                                                                                                                                                                                                                                                                                                                                                               |                                                                                                                                                                                                                                                                                                                                                                                                         | A-2017019282                                                                                                                                                          |
|                               | SPECIFICATIONS.                                                                                                                                                                                                                                                                                                                                                                                                                                                                                                                                                                                                                                                                                                                                                                                                                                                                                                                                                                                                                                                                                                                                                                                                                                                                                                                                                                                                                                                                                                                                                                                                                                                                                                                                                                                                                                                                                                                                                                                                                                                                                                               |                                                                                                                                                                                                                                                                                                                                                                                                         | San Children Children S.17.23                                                                                                                                         |
|                               |                                                                                                                                                                                                                                                                                                                                                                                                                                                                                                                                                                                                                                                                                                                                                                                                                                                                                                                                                                                                                                                                                                                                                                                                                                                                                                                                                                                                                                                                                                                                                                                                                                                                                                                                                                                                                                                                                                                                                                                                                                                                                                                               |                                                                                                                                                                                                                                                                                                                                                                                                         | JARED A. YOUNGLOVE, ARCHITECT<br>MO #: A-2017019282                                                                                                                   |
| DM <u>EAVE</u><br>8' - 1 1/2" | the second state and the state of the state | to the state of the state of the state of the                                                                                                                                                                                                                                                                                                                                                           | MO #: A-2017019282<br>COPYRIGHT 2023©                                                                                                                                 |
| 8' - 1 1/2" 🏹                 |                                                                                                                                                                                                                                                                                                                                                                                                                                                                                                                                                                                                                                                                                                                                                                                                                                                                                                                                                                                                                                                                                                                                                                                                                                                                                                                                                                                                                                                                                                                                                                                                                                                                                                                                                                                                                                                                                                                                                                                                                                                                                                                               |                                                                                                                                                                                                                                                                                                                                                                                                         | THESE PROPERTY OF PARAGON<br>ARCHITECTURE, LLC AND SHALL BE USED ONLY FOR THE<br>PROJECT REFERENCE BELOW                                                              |
|                               |                                                                                                                                                                                                                                                                                                                                                                                                                                                                                                                                                                                                                                                                                                                                                                                                                                                                                                                                                                                                                                                                                                                                                                                                                                                                                                                                                                                                                                                                                                                                                                                                                                                                                                                                                                                                                                                                                                                                                                                                                                                                                                                               |                                                                                                                                                                                                                                                                                                                                                                                                         |                                                                                                                                                                       |
|                               |                                                                                                                                                                                                                                                                                                                                                                                                                                                                                                                                                                                                                                                                                                                                                                                                                                                                                                                                                                                                                                                                                                                                                                                                                                                                                                                                                                                                                                                                                                                                                                                                                                                                                                                                                                                                                                                                                                                                                                                                                                                                                                                               |                                                                                                                                                                                                                                                                                                                                                                                                         | REVISION SCHEDULE                                                                                                                                                     |
|                               |                                                                                                                                                                                                                                                                                                                                                                                                                                                                                                                                                                                                                                                                                                                                                                                                                                                                                                                                                                                                                                                                                                                                                                                                                                                                                                                                                                                                                                                                                                                                                                                                                                                                                                                                                                                                                                                                                                                                                                                                                                                                                                                               |                                                                                                                                                                                                                                                                                                                                                                                                         |                                                                                                                                                                       |
| <u>SROOMS</u><br>94' - 0"     |                                                                                                                                                                                                                                                                                                                                                                                                                                                                                                                                                                                                                                                                                                                                                                                                                                                                                                                                                                                                                                                                                                                                                                                                                                                                                                                                                                                                                                                                                                                                                                                                                                                                                                                                                                                                                                                                                                                                                                                                                                                                                                                               |                                                                                                                                                                                                                                                                                                                                                                                                         |                                                                                                                                                                       |
|                               |                                                                                                                                                                                                                                                                                                                                                                                                                                                                                                                                                                                                                                                                                                                                                                                                                                                                                                                                                                                                                                                                                                                                                                                                                                                                                                                                                                                                                                                                                                                                                                                                                                                                                                                                                                                                                                                                                                                                                                                                                                                                                                                               |                                                                                                                                                                                                                                                                                                                                                                                                         |                                                                                                                                                                       |
|                               |                                                                                                                                                                                                                                                                                                                                                                                                                                                                                                                                                                                                                                                                                                                                                                                                                                                                                                                                                                                                                                                                                                                                                                                                                                                                                                                                                                                                                                                                                                                                                                                                                                                                                                                                                                                                                                                                                                                                                                                                                                                                                                                               |                                                                                                                                                                                                                                                                                                                                                                                                         |                                                                                                                                                                       |
|                               | 13.397                                                                                                                                                                                                                                                                                                                                                                                                                                                                                                                                                                                                                                                                                                                                                                                                                                                                                                                                                                                                                                                                                                                                                                                                                                                                                                                                                                                                                                                                                                                                                                                                                                                                                                                                                                                                                                                                                                                                                                                                                                                                                                                        | 13.391                                                                                                                                                                                                                                                                                                                                                                                                  |                                                                                                                                                                       |
|                               |                                                                                                                                                                                                                                                                                                                                                                                                                                                                                                                                                                                                                                                                                                                                                                                                                                                                                                                                                                                                                                                                                                                                                                                                                                                                                                                                                                                                                                                                                                                                                                                                                                                                                                                                                                                                                                                                                                                                                                                                                                                                                                                               | 13.390                                                                                                                                                                                                                                                                                                                                                                                                  |                                                                                                                                                                       |
|                               | -                                                                                                                                                                                                                                                                                                                                                                                                                                                                                                                                                                                                                                                                                                                                                                                                                                                                                                                                                                                                                                                                                                                                                                                                                                                                                                                                                                                                                                                                                                                                                                                                                                                                                                                                                                                                                                                                                                                                                                                                                                                                                                                             | 13.308                                                                                                                                                                                                                                                                                                                                                                                                  |                                                                                                                                                                       |
|                               | METAL PANE                                                                                                                                                                                                                                                                                                                                                                                                                                                                                                                                                                                                                                                                                                                                                                                                                                                                                                                                                                                                                                                                                                                                                                                                                                                                                                                                                                                                                                                                                                                                                                                                                                                                                                                                                                                                                                                                                                                                                                                                                                                                                                                    |                                                                                                                                                                                                                                                                                                                                                                                                         |                                                                                                                                                                       |
|                               |                                                                                                                                                                                                                                                                                                                                                                                                                                                                                                                                                                                                                                                                                                                                                                                                                                                                                                                                                                                                                                                                                                                                                                                                                                                                                                                                                                                                                                                                                                                                                                                                                                                                                                                                                                                                                                                                                                                                                                                                                                                                                                                               |                                                                                                                                                                                                                                                                                                                                                                                                         |                                                                                                                                                                       |
|                               | <b>6 TRANSITION</b>                                                                                                                                                                                                                                                                                                                                                                                                                                                                                                                                                                                                                                                                                                                                                                                                                                                                                                                                                                                                                                                                                                                                                                                                                                                                                                                                                                                                                                                                                                                                                                                                                                                                                                                                                                                                                                                                                                                                                                                                                                                                                                           | UEIAIL                                                                                                                                                                                                                                                                                                                                                                                                  |                                                                                                                                                                       |
|                               | SCALE 11/2" = 1'-0"                                                                                                                                                                                                                                                                                                                                                                                                                                                                                                                                                                                                                                                                                                                                                                                                                                                                                                                                                                                                                                                                                                                                                                                                                                                                                                                                                                                                                                                                                                                                                                                                                                                                                                                                                                                                                                                                                                                                                                                                                                                                                                           |                                                                                                                                                                                                                                                                                                                                                                                                         | S                                                                                                                                                                     |
|                               |                                                                                                                                                                                                                                                                                                                                                                                                                                                                                                                                                                                                                                                                                                                                                                                                                                                                                                                                                                                                                                                                                                                                                                                                                                                                                                                                                                                                                                                                                                                                                                                                                                                                                                                                                                                                                                                                                                                                                                                                                                                                                                                               |                                                                                                                                                                                                                                                                                                                                                                                                         | L~                                                                                                                                                                    |
|                               |                                                                                                                                                                                                                                                                                                                                                                                                                                                                                                                                                                                                                                                                                                                                                                                                                                                                                                                                                                                                                                                                                                                                                                                                                                                                                                                                                                                                                                                                                                                                                                                                                                                                                                                                                                                                                                                                                                                                                                                                                                                                                                                               |                                                                                                                                                                                                                                                                                                                                                                                                         |                                                                                                                                                                       |
|                               |                                                                                                                                                                                                                                                                                                                                                                                                                                                                                                                                                                                                                                                                                                                                                                                                                                                                                                                                                                                                                                                                                                                                                                                                                                                                                                                                                                                                                                                                                                                                                                                                                                                                                                                                                                                                                                                                                                                                                                                                                                                                                                                               |                                                                                                                                                                                                                                                                                                                                                                                                         | PERFORMING ARTS                                                                                                                                                       |
|                               |                                                                                                                                                                                                                                                                                                                                                                                                                                                                                                                                                                                                                                                                                                                                                                                                                                                                                                                                                                                                                                                                                                                                                                                                                                                                                                                                                                                                                                                                                                                                                                                                                                                                                                                                                                                                                                                                                                                                                                                                                                                                                                                               |                                                                                                                                                                                                                                                                                                                                                                                                         |                                                                                                                                                                       |
|                               |                                                                                                                                                                                                                                                                                                                                                                                                                                                                                                                                                                                                                                                                                                                                                                                                                                                                                                                                                                                                                                                                                                                                                                                                                                                                                                                                                                                                                                                                                                                                                                                                                                                                                                                                                                                                                                                                                                                                                                                                                                                                                                                               |                                                                                                                                                                                                                                                                                                                                                                                                         |                                                                                                                                                                       |
|                               |                                                                                                                                                                                                                                                                                                                                                                                                                                                                                                                                                                                                                                                                                                                                                                                                                                                                                                                                                                                                                                                                                                                                                                                                                                                                                                                                                                                                                                                                                                                                                                                                                                                                                                                                                                                                                                                                                                                                                                                                                                                                                                                               |                                                                                                                                                                                                                                                                                                                                                                                                         | $\geq$                                                                                                                                                                |
|                               |                                                                                                                                                                                                                                                                                                                                                                                                                                                                                                                                                                                                                                                                                                                                                                                                                                                                                                                                                                                                                                                                                                                                                                                                                                                                                                                                                                                                                                                                                                                                                                                                                                                                                                                                                                                                                                                                                                                                                                                                                                                                                                                               | 13.392                                                                                                                                                                                                                                                                                                                                                                                                  | Ц                                                                                                                                                                     |
|                               |                                                                                                                                                                                                                                                                                                                                                                                                                                                                                                                                                                                                                                                                                                                                                                                                                                                                                                                                                                                                                                                                                                                                                                                                                                                                                                                                                                                                                                                                                                                                                                                                                                                                                                                                                                                                                                                                                                                                                                                                                                                                                                                               |                                                                                                                                                                                                                                                                                                                                                                                                         | U<br>L                                                                                                                                                                |
|                               |                                                                                                                                                                                                                                                                                                                                                                                                                                                                                                                                                                                                                                                                                                                                                                                                                                                                                                                                                                                                                                                                                                                                                                                                                                                                                                                                                                                                                                                                                                                                                                                                                                                                                                                                                                                                                                                                                                                                                                                                                                                                                                                               | 13.394                                                                                                                                                                                                                                                                                                                                                                                                  | Ĭ                                                                                                                                                                     |
|                               |                                                                                                                                                                                                                                                                                                                                                                                                                                                                                                                                                                                                                                                                                                                                                                                                                                                                                                                                                                                                                                                                                                                                                                                                                                                                                                                                                                                                                                                                                                                                                                                                                                                                                                                                                                                                                                                                                                                                                                                                                                                                                                                               | 13.350                                                                                                                                                                                                                                                                                                                                                                                                  | Щ                                                                                                                                                                     |
|                               |                                                                                                                                                                                                                                                                                                                                                                                                                                                                                                                                                                                                                                                                                                                                                                                                                                                                                                                                                                                                                                                                                                                                                                                                                                                                                                                                                                                                                                                                                                                                                                                                                                                                                                                                                                                                                                                                                                                                                                                                                                                                                                                               | 06.115                                                                                                                                                                                                                                                                                                                                                                                                  | <sub>53</sub>                                                                                                                                                         |
|                               |                                                                                                                                                                                                                                                                                                                                                                                                                                                                                                                                                                                                                                                                                                                                                                                                                                                                                                                                                                                                                                                                                                                                                                                                                                                                                                                                                                                                                                                                                                                                                                                                                                                                                                                                                                                                                                                                                                                                                                                                                                                                                                                               | 13.397                                                                                                                                                                                                                                                                                                                                                                                                  |                                                                                                                                                                       |
|                               |                                                                                                                                                                                                                                                                                                                                                                                                                                                                                                                                                                                                                                                                                                                                                                                                                                                                                                                                                                                                                                                                                                                                                                                                                                                                                                                                                                                                                                                                                                                                                                                                                                                                                                                                                                                                                                                                                                                                                                                                                                                                                                                               |                                                                                                                                                                                                                                                                                                                                                                                                         | T Š                                                                                                                                                                   |
|                               |                                                                                                                                                                                                                                                                                                                                                                                                                                                                                                                                                                                                                                                                                                                                                                                                                                                                                                                                                                                                                                                                                                                                                                                                                                                                                                                                                                                                                                                                                                                                                                                                                                                                                                                                                                                                                                                                                                                                                                                                                                                                                                                               |                                                                                                                                                                                                                                                                                                                                                                                                         | Щ                                                                                                                                                                     |
|                               | -                                                                                                                                                                                                                                                                                                                                                                                                                                                                                                                                                                                                                                                                                                                                                                                                                                                                                                                                                                                                                                                                                                                                                                                                                                                                                                                                                                                                                                                                                                                                                                                                                                                                                                                                                                                                                                                                                                                                                                                                                                                                                                                             |                                                                                                                                                                                                                                                                                                                                                                                                         |                                                                                                                                                                       |
|                               | METAL PANE                                                                                                                                                                                                                                                                                                                                                                                                                                                                                                                                                                                                                                                                                                                                                                                                                                                                                                                                                                                                                                                                                                                                                                                                                                                                                                                                                                                                                                                                                                                                                                                                                                                                                                                                                                                                                                                                                                                                                                                                                                                                                                                    |                                                                                                                                                                                                                                                                                                                                                                                                         | ECT DESCRIPTION:<br>ASSVILLE HS: I<br>ENTER<br>STATE HWY Y, CASSVILLE, MO 65625                                                                                       |
|                               |                                                                                                                                                                                                                                                                                                                                                                                                                                                                                                                                                                                                                                                                                                                                                                                                                                                                                                                                                                                                                                                                                                                                                                                                                                                                                                                                                                                                                                                                                                                                                                                                                                                                                                                                                                                                                                                                                                                                                                                                                                                                                                                               |                                                                                                                                                                                                                                                                                                                                                                                                         | ECT DESCRIPTION<br>ASSVII<br>ENTEP<br>STATE HWY Y, O                                                                                                                  |
|                               | <b>F</b> TRANSITION                                                                                                                                                                                                                                                                                                                                                                                                                                                                                                                                                                                                                                                                                                                                                                                                                                                                                                                                                                                                                                                                                                                                                                                                                                                                                                                                                                                                                                                                                                                                                                                                                                                                                                                                                                                                                                                                                                                                                                                                                                                                                                           | DETAIL                                                                                                                                                                                                                                                                                                                                                                                                  |                                                                                                                                                                       |
|                               |                                                                                                                                                                                                                                                                                                                                                                                                                                                                                                                                                                                                                                                                                                                                                                                                                                                                                                                                                                                                                                                                                                                                                                                                                                                                                                                                                                                                                                                                                                                                                                                                                                                                                                                                                                                                                                                                                                                                                                                                                                                                                                                               |                                                                                                                                                                                                                                                                                                                                                                                                         |                                                                                                                                                                       |
|                               | SCALE 11/2" = 1'-0"                                                                                                                                                                                                                                                                                                                                                                                                                                                                                                                                                                                                                                                                                                                                                                                                                                                                                                                                                                                                                                                                                                                                                                                                                                                                                                                                                                                                                                                                                                                                                                                                                                                                                                                                                                                                                                                                                                                                                                                                                                                                                                           |                                                                                                                                                                                                                                                                                                                                                                                                         |                                                                                                                                                                       |
|                               |                                                                                                                                                                                                                                                                                                                                                                                                                                                                                                                                                                                                                                                                                                                                                                                                                                                                                                                                                                                                                                                                                                                                                                                                                                                                                                                                                                                                                                                                                                                                                                                                                                                                                                                                                                                                                                                                                                                                                                                                                                                                                                                               |                                                                                                                                                                                                                                                                                                                                                                                                         |                                                                                                                                                                       |
|                               |                                                                                                                                                                                                                                                                                                                                                                                                                                                                                                                                                                                                                                                                                                                                                                                                                                                                                                                                                                                                                                                                                                                                                                                                                                                                                                                                                                                                                                                                                                                                                                                                                                                                                                                                                                                                                                                                                                                                                                                                                                                                                                                               |                                                                                                                                                                                                                                                                                                                                                                                                         | PROJECT ARCHITECT: JAY                                                                                                                                                |
|                               | EXTERIOR WALL                                                                                                                                                                                                                                                                                                                                                                                                                                                                                                                                                                                                                                                                                                                                                                                                                                                                                                                                                                                                                                                                                                                                                                                                                                                                                                                                                                                                                                                                                                                                                                                                                                                                                                                                                                                                                                                                                                                                                                                                                                                                                                                 |                                                                                                                                                                                                                                                                                                                                                                                                         |                                                                                                                                                                       |
|                               | MB.01 PRE-ENGINEERED METAL BUILDING M<br>WITH INTERIOR 3 5/8" STUD FRAMING.<br>MANUFACTURER. PROVIDE R-13 FIBER                                                                                                                                                                                                                                                                                                                                                                                                                                                                                                                                                                                                                                                                                                                                                                                                                                                                                                                                                                                                                                                                                                                                                                                                                                                                                                                                                                                                                                                                                                                                                                                                                                                                                                                                                                                                                                                                                                                                                                                                               | ETAL WALL PANEL SIDING OVER 8" GIRTS<br>GIRTS ENGINEERED BY METAL BUILDING<br>RGLASS INSULATION AND VAPOR                                                                                                                                                                                                                                                                                               | PROJECT ARCHITECT: JAY<br>DRAWN BY: TW, TD, KW<br>CHECKED BY: KW, JS, JAY                                                                                             |
|                               | EXTERIOR WALL MB.01 PRE-ENGINEERED METAL BUILDING M WITH INTERIOR 3 5/8" STUD FRAMING.                                                                                                                                                                                                                                                                                                                                                                                                                                                                                                                                                                                                                                                                                                                                                                                                                                                                                                                                                                                                                                                                                                                                                                                                                                                                                                                                                                                                                                                                                                                                                                                                                                                                                                                                                                                                                                                                                                                                                                                                                                        | ETAL WALL PANEL SIDING OVER 8" GIRTS<br>GIRTS ENGINEERED BY METAL BUILDING<br>RGLASS INSULATION AND VAPOR                                                                                                                                                                                                                                                                                               | PROJECT ARCHITECT: JAY<br>DRAWN BY: TW, TD, KW<br>CHECKED BY: KW, JS, JAY<br>PROJECT NUMBER:                                                                          |
|                               | EXTERIOR WALL         MB.01       PRE-ENGINEERED METAL BUILDING M         WITH INTERIOR 3 5/8" STUD FRAMING,         MANUFACTURER. PROVIDE R-13 FIBEI         RETARDER. SEE A3 SERIES SHEETS F         ORIENTATION.                                                                                                                                                                                                                                                                                                                                                                                                                                                                                                                                                                                                                                                                                                                                                                                                                                                                                                                                                                                                                                                                                                                                                                                                                                                                                                                                                                                                                                                                                                                                                                                                                                                                                                                                                                                                                                                                                                           | ETAL WALL PANEL SIDING OVER 8" GIRTS<br>GIRTS ENGINEERED BY METAL BUILDING<br>RGLASS INSULATION AND VAPOR<br>OR INFORMATION ON METAL PANEL                                                                                                                                                                                                                                                              | PROJECT ARCHITECT: JAY<br>DRAWN BY: TW, TD, KW<br>CHECKED BY: KW, JS, JAY<br>PROJECT NUMBER:<br>21-620                                                                |
|                               | MB.01 PRE-ENGINEERED METAL BUILDING M<br>WITH INTERIOR 3 5/8" STUD FRAMING.<br>MANUFACTURER. PROVIDE R-13 FIBEI<br>RETARDER. SEE A3 SERIES SHEETS F                                                                                                                                                                                                                                                                                                                                                                                                                                                                                                                                                                                                                                                                                                                                                                                                                                                                                                                                                                                                                                                                                                                                                                                                                                                                                                                                                                                                                                                                                                                                                                                                                                                                                                                                                                                                                                                                                                                                                                           | ETAL WALL PANEL SIDING OVER 8" GIRTS<br>GIRTS ENGINEERED BY METAL BUILDING<br>RGLASS INSULATION AND VAPOR<br>OR INFORMATION ON METAL PANEL                                                                                                                                                                                                                                                              | PROJECT ARCHITECT: JAY<br>DRAWN BY: TW, TD, KW<br>CHECKED BY: KW, JS, JAY<br>PROJECT NUMBER:<br>21-620<br>DATE:                                                       |
|                               | EXTERIOR WALL         MB.01       PRE-ENGINEERED METAL BUILDING M         WITH INTERIOR 3 5/8" STUD FRAMING.         MANUFACTURER. PROVIDE R-13 FIBEI         RETARDER. SEE A3 SERIES SHEETS F         ORIENTATION.         METAL PANEL TY         VERTICAL METAL PANEL - INSTAL                                                                                                                                                                                                                                                                                                                                                                                                                                                                                                                                                                                                                                                                                                                                                                                                                                                                                                                                                                                                                                                                                                                                                                                                                                                                                                                                                                                                                                                                                                                                                                                                                                                                                                                                                                                                                                              | ETAL WALL PANEL SIDING OVER 8" GIRTS<br>GIRTS ENGINEERED BY METAL BUILDING<br>RGLASS INSULATION AND VAPOR<br>OR INFORMATION ON METAL PANEL                                                                                                                                                                                                                                                              | PROJECT ARCHITECT: JAY<br>DRAWN BY: TW, TD, KW<br>CHECKED BY: KW, JS, JAY<br>PROJECT NUMBER:<br>21-620                                                                |
|                               | EXTERIOR WALL         MB.01       PRE-ENGINEERED METAL BUILDING M         WITH INTERIOR 3 5/8" STUD FRAMING.         MANUFACTURER. PROVIDE R-13 FIBEI         RETARDER. SEE A3 SERIES SHEETS F         ORIENTATION.         METAL PANEL TY         VERTICAL METAL PANEL - INSTAL         BASIS OF DESIGN: SBS, SBS-369 M                                                                                                                                                                                                                                                                                                                                                                                                                                                                                                                                                                                                                                                                                                                                                                                                                                                                                                                                                                                                                                                                                                                                                                                                                                                                                                                                                                                                                                                                                                                                                                                                                                                                                                                                                                                                      | ETAL WALL PANEL SIDING OVER 8" GIRTS<br>GIRTS ENGINEERED BY METAL BUILDING<br>RGLASS INSULATION AND VAPOR<br>OR INFORMATION ON METAL PANEL<br><b>PELEGEND</b><br>LED OVER 5/8" PLYWOOD SHEATHING.<br>IETAL PANELS. COLOR: LIGHT STONE.                                                                                                                                                                  | PROJECT ARCHITECT: JAY<br>DRAWN BY: TW, TD, KW<br>CHECKED BY: KW, JS, JAY<br>PROJECT NUMBER:<br>21-620<br>DATE:                                                       |
|                               | EXTERIOR WALL         MB.01       PRE-ENGINEERED METAL BUILDING M         WITH INTERIOR 3 5/8" STUD FRAMING.         MANUFACTURER. PROVIDE R-13 FIBEI         RETARDER. SEE A3 SERIES SHEETS F         ORIENTATION.         METAL PANEL TY         VERTICAL METAL PANEL - INSTAL         BASIS OF DESIGN: SBS, SBS-369 M                                                                                                                                                                                                                                                                                                                                                                                                                                                                                                                                                                                                                                                                                                                                                                                                                                                                                                                                                                                                                                                                                                                                                                                                                                                                                                                                                                                                                                                                                                                                                                                                                                                                                                                                                                                                      | ETAL WALL PANEL SIDING OVER 8" GIRTS<br>GIRTS ENGINEERED BY METAL BUILDING<br>RGLASS INSULATION AND VAPOR<br>OR INFORMATION ON METAL PANEL<br><b>PE LEGEND</b><br>LED OVER 5/8" PLYWOOD SHEATHING.                                                                                                                                                                                                      | PROJECT ARCHITECT: JAY<br>DRAWN BY: TW, TD, KW<br>CHECKED BY: KW, JS, JAY<br>PROJECT NUMBER:<br><b>21-620</b><br>DATE:<br>2023.05.17                                  |
|                               | EXTERIOR WALL         MB.01       PRE-ENGINEERED METAL BUILDING M         WITH INTERIOR 3 5/8" STUD FRAMING.         MANUFACTURER. PROVIDE R-13 FIBEI         RETARDER. SEE A3 SERIES SHEETS F         ORIENTATION.         METTAL PANEL TY         VERTICAL METAL PANEL - INSTAL         BASIS OF DESIGN: SBS, SBS-369 N         HORIZONTAL METAL PANEL 1 - BA         PANELS. COLOR: DESERT SAND.                                                                                                                                                                                                                                                                                                                                                                                                                                                                                                                                                                                                                                                                                                                                                                                                                                                                                                                                                                                                                                                                                                                                                                                                                                                                                                                                                                                                                                                                                                                                                                                                                                                                                                                           | ETAL WALL PANEL SIDING OVER 8" GIRTS<br>GIRTS ENGINEERED BY METAL BUILDING<br>RGLASS INSULATION AND VAPOR<br>OR INFORMATION ON METAL PANEL<br>DED OVER 5/8" PLYWOOD SHEATHING.<br>IETAL PANELS. COLOR: LIGHT STONE.<br>ASIS OF DESIGN: SBS, SBS-369 METAL                                                                                                                                               | PROJECT ARCHITECT: JAY<br>DRAWN BY: TW, TD, KW<br>CHECKED BY: KW, JS, JAY<br>PROJECT NUMBER:<br><b>21-620</b><br>DATE:<br>2023.05.17<br><b>EXTERIOR</b>               |
|                               | EXTERIOR WALL         MB.01       PRE-ENGINEERED METAL BUILDING M         WITH INTERIOR 3 5/8" STUD FRAMING.         MANUFACTURER. PROVIDE R-13 FIBEI         RETARDER. SEE A3 SERIES SHEETS F         ORIENTATION.         METTAL PANEL TY         VERTICAL METAL PANEL - INSTAL         BASIS OF DESIGN: SBS, SBS-369 N         HORIZONTAL METAL PANEL 1 - BA         PANELS. COLOR: DESERT SAND.                                                                                                                                                                                                                                                                                                                                                                                                                                                                                                                                                                                                                                                                                                                                                                                                                                                                                                                                                                                                                                                                                                                                                                                                                                                                                                                                                                                                                                                                                                                                                                                                                                                                                                                           | ETAL WALL PANEL SIDING OVER 8" GIRTS<br>GIRTS ENGINEERED BY METAL BUILDING<br>RGLASS INSULATION AND VAPOR<br>OR INFORMATION ON METAL PANEL<br><b>PELEGEND</b><br>LED OVER 5/8" PLYWOOD SHEATHING.<br>IETAL PANELS. COLOR: LIGHT STONE.                                                                                                                                                                  | PROJECT ARCHITECT: JAY<br>DRAWN BY: TW, TD, KW<br>CHECKED BY: KW, JS, JAY<br>PROJECT NUMBER:<br><b>21-620</b><br>DATE:<br>2023.05.17<br><b>EXTERIOR</b><br>ELEVATIONS |
|                               | EXTERIOR WALL         MB.01       PRE-ENGINEERED METAL BUILDING M         WITH INTERIOR 3 5/8" STUD FRAMING.       MANUFACTURER. PROVIDE R-13 FIBEL         RETARDER. SEE A3 SERIES SHEETS F       ORIENTATION.         METTICAL METAL PANEL TY         VERTICAL METAL PANEL - INSTAL         BASIS OF DESIGN: SBS, SBS-369 M         HORIZONTAL METAL PANEL 1 - BASIS. COLOR: DESERT SAND.         HORIZONTAL METAL PANEL 2 - BASIS. COLOR: DESERT SAND.                                                                                                                                                                                                                                                                                                                                                                                                                                                                                                                                                                                                                                                                                                                                                                                                                                                                                                                                                                                                                                                                                                                                                                                                                                                                                                                                                                                                                                                                                                                                                                                                                                                                     | ETAL WALL PANEL SIDING OVER 8" GIRTS<br>GIRTS ENGINEERED BY METAL BUILDING<br>RGLASS INSULATION AND VAPOR<br>OR INFORMATION ON METAL PANEL<br>DED OVER 5/8" PLYWOOD SHEATHING.<br>IETAL PANELS. COLOR: LIGHT STONE.<br>ASIS OF DESIGN: SBS, SBS-369 METAL<br>ASIS OF DESIGN: SBS, SBS-369 METAL                                                                                                         | RET NUMBER:                                                                                                                                                           |
|                               | EXTERIOR WALL         MB.01       PRE-ENGINEERED METAL BUILDING M         WITH INTERIOR 3 5/8" STUD FRAMING.<br>MANUFACTURER. PROVIDE R-13 FIBEL<br>RETARDER. SEE A3 SERIES SHEETS F<br>ORIENTATION.         METARDER. SEE A3 SERIES SHEETS F<br>ORIENTATION.         WERTICAL METAL PANEL TY         VERTICAL METAL PANEL - INSTAL<br>BASIS OF DESIGN: SBS, SBS-369 M         HORIZONTAL METAL PANEL 1 - BA<br>PANELS. COLOR: DESERT SAND.         HORIZONTAL METAL PANEL 2 - BA<br>PANEL. COLOR: POLAR WHITE.         MORIZONTAL METAL PANEL 2 - BA                                                                                                                                                                                                                                                                                                                                                                                                                                                                                                                                                                                                                                                                                                                                                                                                                                                                                                                                                                                                                                                                                                                                                                                                                                                                                                                                                                                                                                                                                                                                                                         | ETAL WALL PANEL SIDING OVER 8" GIRTS<br>GIRTS ENGINEERED BY METAL BUILDING<br>RGLASS INSULATION AND VAPOR<br>OR INFORMATION ON METAL PANEL<br>DED OVER 5/8" PLYWOOD SHEATHING.<br>IETAL PANELS. COLOR: LIGHT STONE.<br>ASIS OF DESIGN: SBS, SBS-369 METAL                                                                                                                                               | RET NUMBER:                                                                                                                                                           |
|                               | EXTERIOR WALL         MB.01       PRE-ENGINEERED METAL BUILDING M         WITH INTERIOR 3 5/8" STUD FRAMING.<br>MANUFACTURER. PROVIDE R-13 FIBEL<br>RETARDER. SEE A3 SERIES SHEETS F<br>ORIENTATION.         METARDER. SEE A3 SERIES SHEETS F<br>ORIENTATION.         WERTICAL METAL PANEL TY         VERTICAL METAL PANEL - INSTAL<br>BASIS OF DESIGN: SBS, SBS-369 M         HORIZONTAL METAL PANEL 1 - BA<br>PANELS. COLOR: DESERT SAND.         HORIZONTAL METAL PANEL 2 - BA<br>PANEL. COLOR: POLAR WHITE.         ANGLED METAL PANEL - INSTALLE<br>PLYWOOD SHEATHING. BASIS OF                                                                                                                                                                                                                                                                                                                                                                                                                                                                                                                                                                                                                                                                                                                                                                                                                                                                                                                                                                                                                                                                                                                                                                                                                                                                                                                                                                                                                                                                                                                                          | ETAL WALL PANEL SIDING OVER 8" GIRTS<br>GIRTS ENGINEERED BY METAL BUILDING<br>RGLASS INSULATION AND VAPOR<br>OR INFORMATION ON METAL PANEL<br>DECOMPATION ON METAL PANEL<br>LED OVER 5/8" PLYWOOD SHEATHING.<br>METAL PANELS. COLOR: LIGHT STONE.<br>ASIS OF DESIGN: SBS, SBS-369 METAL<br>ASIS OF DESIGN: SBS, SBS-369 METAL<br>ED AT A 70 DEGREE ANGLE OVER 5/8"<br>DESIGN: SBS, SBS-369 METAL PANEL. | PROJECT ARCHITECT: JAY<br>DRAWN BY: TW, TD, KW<br>CHECKED BY: KW, JS, JAY<br>PROJECT NUMBER:<br><b>21-620</b><br>DATE:<br>2023.05.17<br><b>EXTERIOR</b><br>ELEVATIONS |