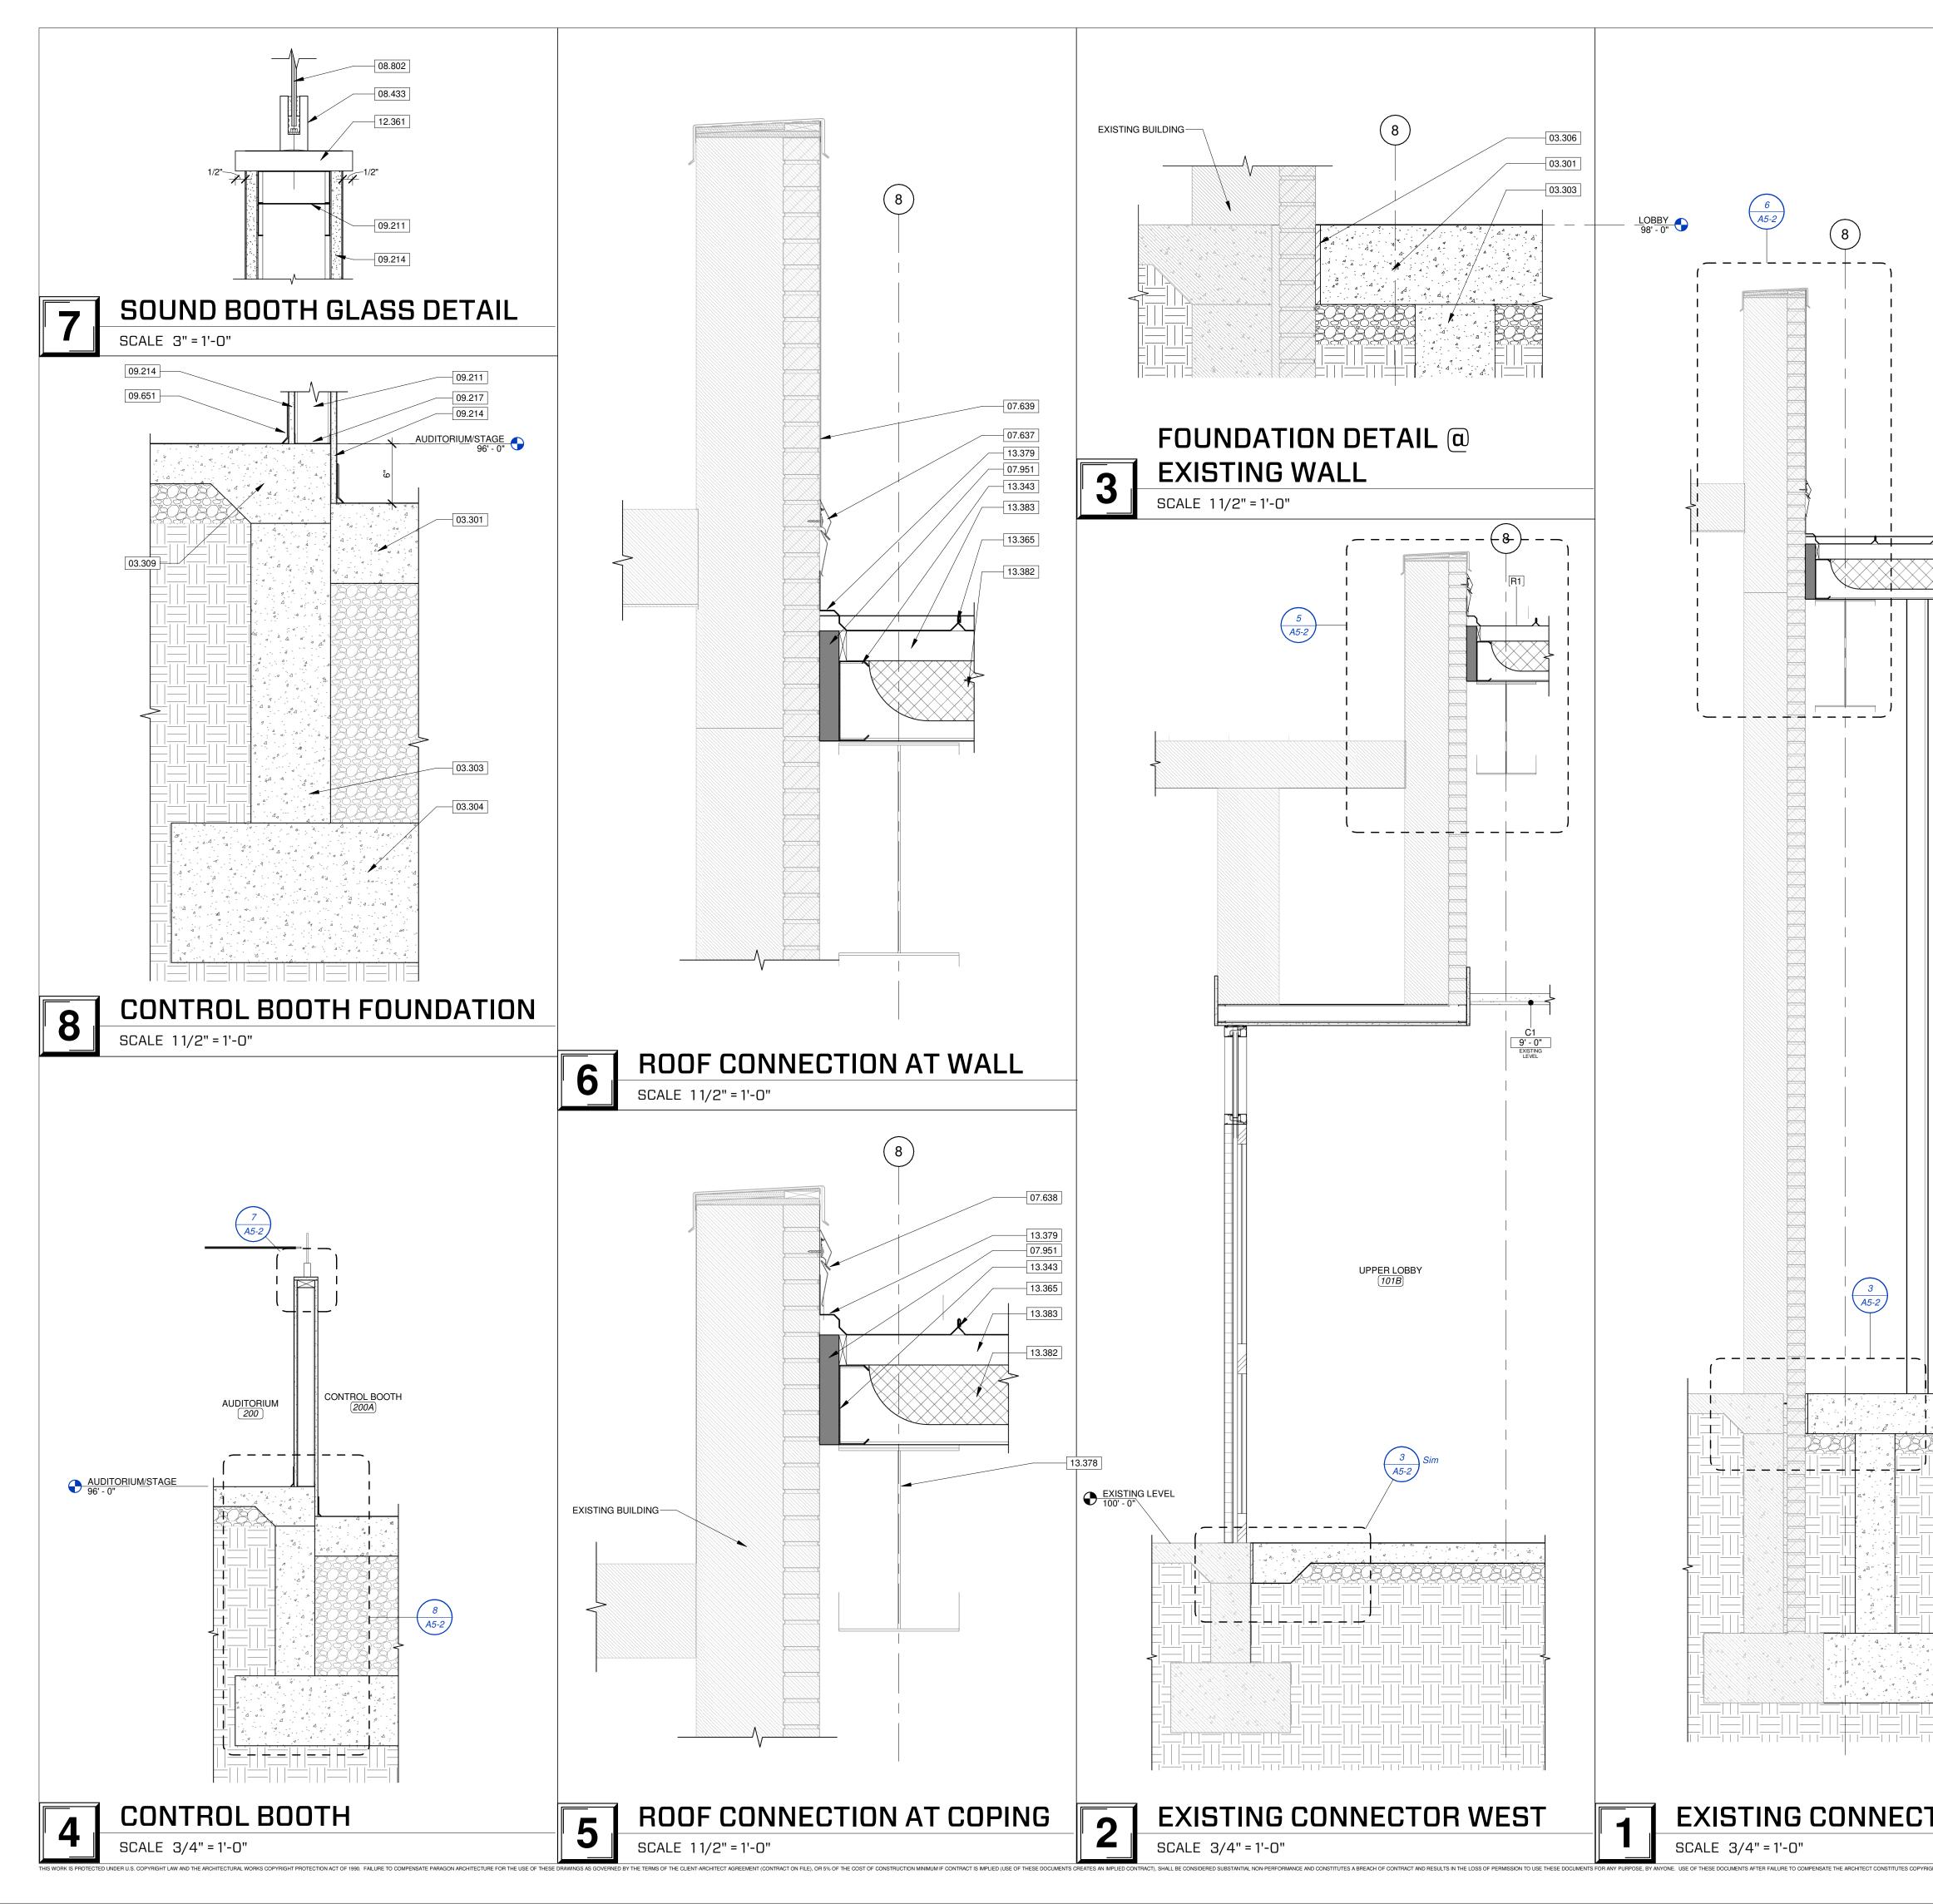

|                               |                                                                                                                                                                                                                                                                                                                                                                                                                                                                                                                                                                                                                                                                                                                                                                                                                                                                                                                                                                                                                                                                                                                                                                                                                                                                                                                                                                                                                                                                                                                                                                                                                                                                                                                                                                                                                                                                                                                                                                                                                                                                                                                               | ]                                                                                                                                                                                                                                                                                                                                                                                                       |                                                                                                                                                                       |
|-------------------------------|-------------------------------------------------------------------------------------------------------------------------------------------------------------------------------------------------------------------------------------------------------------------------------------------------------------------------------------------------------------------------------------------------------------------------------------------------------------------------------------------------------------------------------------------------------------------------------------------------------------------------------------------------------------------------------------------------------------------------------------------------------------------------------------------------------------------------------------------------------------------------------------------------------------------------------------------------------------------------------------------------------------------------------------------------------------------------------------------------------------------------------------------------------------------------------------------------------------------------------------------------------------------------------------------------------------------------------------------------------------------------------------------------------------------------------------------------------------------------------------------------------------------------------------------------------------------------------------------------------------------------------------------------------------------------------------------------------------------------------------------------------------------------------------------------------------------------------------------------------------------------------------------------------------------------------------------------------------------------------------------------------------------------------------------------------------------------------------------------------------------------------|---------------------------------------------------------------------------------------------------------------------------------------------------------------------------------------------------------------------------------------------------------------------------------------------------------------------------------------------------------------------------------------------------------|-----------------------------------------------------------------------------------------------------------------------------------------------------------------------|
|                               | KEYNOTE LE                                                                                                                                                                                                                                                                                                                                                                                                                                                                                                                                                                                                                                                                                                                                                                                                                                                                                                                                                                                                                                                                                                                                                                                                                                                                                                                                                                                                                                                                                                                                                                                                                                                                                                                                                                                                                                                                                                                                                                                                                                                                                                                    | GEND                                                                                                                                                                                                                                                                                                                                                                                                    | RARAGON                                                                                                                                                               |
|                               | 05.521 EXTERIOR RAILING. SEE CIVIL. COORE<br>SECTION 05.5213 PIPE AND TUBE RAIL                                                                                                                                                                                                                                                                                                                                                                                                                                                                                                                                                                                                                                                                                                                                                                                                                                                                                                                                                                                                                                                                                                                                                                                                                                                                                                                                                                                                                                                                                                                                                                                                                                                                                                                                                                                                                                                                                                                                                                                                                                               | INGS.                                                                                                                                                                                                                                                                                                                                                                                                   | <b>R</b>                                                                                                                                                              |
|                               | 06.1000 ROUGH CARPENTRY.                                                                                                                                                                                                                                                                                                                                                                                                                                                                                                                                                                                                                                                                                                                                                                                                                                                                                                                                                                                                                                                                                                                                                                                                                                                                                                                                                                                                                                                                                                                                                                                                                                                                                                                                                                                                                                                                                                                                                                                                                                                                                                      | RIZONTAL METAL PANEL. SEE SECTION                                                                                                                                                                                                                                                                                                                                                                       |                                                                                                                                                                       |
|                               | 07.721 ROOF VENTS. TWO 5'X8' OPENINGS CE<br>DIVISION 07.7200 ROOF ACCESSORIES<br>09.922 EXPOSED PEMB FRAME TO BE PAINTE                                                                                                                                                                                                                                                                                                                                                                                                                                                                                                                                                                                                                                                                                                                                                                                                                                                                                                                                                                                                                                                                                                                                                                                                                                                                                                                                                                                                                                                                                                                                                                                                                                                                                                                                                                                                                                                                                                                                                                                                       |                                                                                                                                                                                                                                                                                                                                                                                                         |                                                                                                                                                                       |
|                               | 10.141 DEDICATION PLAQUE AND STAND.                                                                                                                                                                                                                                                                                                                                                                                                                                                                                                                                                                                                                                                                                                                                                                                                                                                                                                                                                                                                                                                                                                                                                                                                                                                                                                                                                                                                                                                                                                                                                                                                                                                                                                                                                                                                                                                                                                                                                                                                                                                                                           |                                                                                                                                                                                                                                                                                                                                                                                                         |                                                                                                                                                                       |
|                               | 10.142 DIMENSIONAL LETTERING ATTACHED<br>SIGNAGE MANUFACTURER. SEE SECT                                                                                                                                                                                                                                                                                                                                                                                                                                                                                                                                                                                                                                                                                                                                                                                                                                                                                                                                                                                                                                                                                                                                                                                                                                                                                                                                                                                                                                                                                                                                                                                                                                                                                                                                                                                                                                                                                                                                                                                                                                                       |                                                                                                                                                                                                                                                                                                                                                                                                         | TA AND                                                                                                                                                                |
|                               | 10.143 CANTILEVERED SIGN ATTACHED TO P<br>ATTACHMENT BY SIGNAGE MANUFAC                                                                                                                                                                                                                                                                                                                                                                                                                                                                                                                                                                                                                                                                                                                                                                                                                                                                                                                                                                                                                                                                                                                                                                                                                                                                                                                                                                                                                                                                                                                                                                                                                                                                                                                                                                                                                                                                                                                                                                                                                                                       | RE-ENGINEERED METAL BUILDING.<br>FURER. SEE SECTION 10.1400 SIGNAGE.                                                                                                                                                                                                                                                                                                                                    | ACHITECTUR                                                                                                                                                            |
|                               | 11.130         LOADING DOCK BUMPERS. SEE SECTI           13.350         PRE-ENGINEERED METAL BUILDING W                                                                                                                                                                                                                                                                                                                                                                                                                                                                                                                                                                                                                                                                                                                                                                                                                                                                                                                                                                                                                                                                                                                                                                                                                                                                                                                                                                                                                                                                                                                                                                                                                                                                                                                                                                                                                                                                                                                                                                                                                       |                                                                                                                                                                                                                                                                                                                                                                                                         | MISSOURI STATE CERTIFICATE OF AUTHORITY NUMBER A-2016000415                                                                                                           |
|                               | METAL BUILDING SYSTEMS.<br>13.373 PRE-ENGINEERED METAL BUILDING 7<br>MANULEACTUREP'S STANDARD DETAIL                                                                                                                                                                                                                                                                                                                                                                                                                                                                                                                                                                                                                                                                                                                                                                                                                                                                                                                                                                                                                                                                                                                                                                                                                                                                                                                                                                                                                                                                                                                                                                                                                                                                                                                                                                                                                                                                                                                                                                                                                          | "X7" METAL GUTTER PER<br>S. SEE SECTION 13.3419 METAL BUILDING                                                                                                                                                                                                                                                                                                                                          | 637 COLLEGE STREET<br>SPRINGFIELD, MO 65806                                                                                                                           |
|                               | 13.375 PRE-ENGINEERED METAL BUILDING 4"                                                                                                                                                                                                                                                                                                                                                                                                                                                                                                                                                                                                                                                                                                                                                                                                                                                                                                                                                                                                                                                                                                                                                                                                                                                                                                                                                                                                                                                                                                                                                                                                                                                                                                                                                                                                                                                                                                                                                                                                                                                                                       |                                                                                                                                                                                                                                                                                                                                                                                                         | PH: 417.885.0002                                                                                                                                                      |
|                               |                                                                                                                                                                                                                                                                                                                                                                                                                                                                                                                                                                                                                                                                                                                                                                                                                                                                                                                                                                                                                                                                                                                                                                                                                                                                                                                                                                                                                                                                                                                                                                                                                                                                                                                                                                                                                                                                                                                                                                                                                                                                                                                               | S. SEE SECTION 13.3419 METAL BUILDING                                                                                                                                                                                                                                                                                                                                                                   | www.paragonarchitecture.com                                                                                                                                           |
|                               | 13.385SNOW GUARDS. SEE ROOF PLAN FOR13.386PREFINISHED METAL FASCIA WITH DR                                                                                                                                                                                                                                                                                                                                                                                                                                                                                                                                                                                                                                                                                                                                                                                                                                                                                                                                                                                                                                                                                                                                                                                                                                                                                                                                                                                                                                                                                                                                                                                                                                                                                                                                                                                                                                                                                                                                                                                                                                                    | LOCATIONS.<br>IP EDGE. PROVIDE MIN. 4" OVERLAP AT                                                                                                                                                                                                                                                                                                                                                       | STRUCTURAL ENGINEER                                                                                                                                                   |
|                               | ENDS WITH CONTINUOUS SEALANT A<br>SYSTEMS.                                                                                                                                                                                                                                                                                                                                                                                                                                                                                                                                                                                                                                                                                                                                                                                                                                                                                                                                                                                                                                                                                                                                                                                                                                                                                                                                                                                                                                                                                                                                                                                                                                                                                                                                                                                                                                                                                                                                                                                                                                                                                    |                                                                                                                                                                                                                                                                                                                                                                                                         | RTM ENGINEERING CONSULTANTS<br>3045 S KANSAS EXPY                                                                                                                     |
|                               | 13.389       C-METAL TRIM WITH POP RIVET AT 12'<br>BUILDING SYSTEMS.         13.390       BASE JOGGLE CLEAT. SEE SECTION 1                                                                                                                                                                                                                                                                                                                                                                                                                                                                                                                                                                                                                                                                                                                                                                                                                                                                                                                                                                                                                                                                                                                                                                                                                                                                                                                                                                                                                                                                                                                                                                                                                                                                                                                                                                                                                                                                                                                                                                                                    | O.C. MAX. SEE SECTION 13.3419 METAL                                                                                                                                                                                                                                                                                                                                                                     | SPRINGFIELD, MO 65807<br>417-708-9315<br>MEP ENGINEER                                                                                                                 |
|                               | 13.391         REVEAL FLASHING. SEE SECTION 13.3           13.392         Z-METAL TRIM. SEE SECTION 13.3419 I                                                                                                                                                                                                                                                                                                                                                                                                                                                                                                                                                                                                                                                                                                                                                                                                                                                                                                                                                                                                                                                                                                                                                                                                                                                                                                                                                                                                                                                                                                                                                                                                                                                                                                                                                                                                                                                                                                                                                                                                                 | 419 METAL BUILDING SYSTEMS.                                                                                                                                                                                                                                                                                                                                                                             | TTM ENGINEERING CONSULTANTS<br>3333 E BATTLEFIELD RD SUITE 1000                                                                                                       |
|                               | 13.393 METAL TRIM WITH POP RIVET AT 12" C<br>BUILDING SYSTEMS.                                                                                                                                                                                                                                                                                                                                                                                                                                                                                                                                                                                                                                                                                                                                                                                                                                                                                                                                                                                                                                                                                                                                                                                                                                                                                                                                                                                                                                                                                                                                                                                                                                                                                                                                                                                                                                                                                                                                                                                                                                                                |                                                                                                                                                                                                                                                                                                                                                                                                         | SPRINGFIELD, MO 65804<br>417-881-0020<br>CIVIL ENGINEER                                                                                                               |
|                               | METAL BUILDING SYSTEMS.                                                                                                                                                                                                                                                                                                                                                                                                                                                                                                                                                                                                                                                                                                                                                                                                                                                                                                                                                                                                                                                                                                                                                                                                                                                                                                                                                                                                                                                                                                                                                                                                                                                                                                                                                                                                                                                                                                                                                                                                                                                                                                       | ET AT 12" O.C. MAX. SEE SECTION 13.3419                                                                                                                                                                                                                                                                                                                                                                 | OLSSON<br>550 E ST. LOUIS ST                                                                                                                                          |
|                               | 13.395 PRE-ENGINEERED METAL BUILDING W<br>MORE INFORMATION. SEE SECTION 13                                                                                                                                                                                                                                                                                                                                                                                                                                                                                                                                                                                                                                                                                                                                                                                                                                                                                                                                                                                                                                                                                                                                                                                                                                                                                                                                                                                                                                                                                                                                                                                                                                                                                                                                                                                                                                                                                                                                                                                                                                                    | 3.3419 METAL BUILDING SYSTEMS.                                                                                                                                                                                                                                                                                                                                                                          | SPRINGFIELD, MO 65806<br>417-890-8802<br>CONSTRUCTION MANAGER                                                                                                         |
|                               | SEE SECTION 13.3416 METAL BUILDING                                                                                                                                                                                                                                                                                                                                                                                                                                                                                                                                                                                                                                                                                                                                                                                                                                                                                                                                                                                                                                                                                                                                                                                                                                                                                                                                                                                                                                                                                                                                                                                                                                                                                                                                                                                                                                                                                                                                                                                                                                                                                            |                                                                                                                                                                                                                                                                                                                                                                                                         | RE SMITH CONSTRUCTION COMPANY<br>1036 W 2ND ST                                                                                                                        |
|                               | 22.001 PLUMBING. SEE MEP. SEE DIVISION 22<br>23.310 PAINTED METAL DUCTS. SEE MEP. SE<br>COORDINATE COLOR WITH ARCHITEC                                                                                                                                                                                                                                                                                                                                                                                                                                                                                                                                                                                                                                                                                                                                                                                                                                                                                                                                                                                                                                                                                                                                                                                                                                                                                                                                                                                                                                                                                                                                                                                                                                                                                                                                                                                                                                                                                                                                                                                                        | E DIVISION 23.0000 SPECIFICATIONS.                                                                                                                                                                                                                                                                                                                                                                      | JOPLIN, MO 64801<br>417-623-4545                                                                                                                                      |
|                               |                                                                                                                                                                                                                                                                                                                                                                                                                                                                                                                                                                                                                                                                                                                                                                                                                                                                                                                                                                                                                                                                                                                                                                                                                                                                                                                                                                                                                                                                                                                                                                                                                                                                                                                                                                                                                                                                                                                                                                                                                                                                                                                               | NT WITH CURB. SEE MEP. SEE DIVISION                                                                                                                                                                                                                                                                                                                                                                     | NINNINNINNIN                                                                                                                                                          |
|                               | ARCHITECT.<br>23.800 NATURAL GAS METER. SEE MEP. SEE                                                                                                                                                                                                                                                                                                                                                                                                                                                                                                                                                                                                                                                                                                                                                                                                                                                                                                                                                                                                                                                                                                                                                                                                                                                                                                                                                                                                                                                                                                                                                                                                                                                                                                                                                                                                                                                                                                                                                                                                                                                                          | DIVISION 23.0000 SPECIFICATIONS.                                                                                                                                                                                                                                                                                                                                                                        |                                                                                                                                                                       |
|                               | 26.000ELECTRICAL EQUIPMENT. SEE MEP. S26.001PAINT PER ARCH.                                                                                                                                                                                                                                                                                                                                                                                                                                                                                                                                                                                                                                                                                                                                                                                                                                                                                                                                                                                                                                                                                                                                                                                                                                                                                                                                                                                                                                                                                                                                                                                                                                                                                                                                                                                                                                                                                                                                                                                                                                                                   |                                                                                                                                                                                                                                                                                                                                                                                                         |                                                                                                                                                                       |
|                               | 26.241SECURITY DEVICES. SEE MEP. SEE DI26.600EXTERIOR LIGHTING. SEE MEP. SEE DI                                                                                                                                                                                                                                                                                                                                                                                                                                                                                                                                                                                                                                                                                                                                                                                                                                                                                                                                                                                                                                                                                                                                                                                                                                                                                                                                                                                                                                                                                                                                                                                                                                                                                                                                                                                                                                                                                                                                                                                                                                               | VISION 26.0000 SPECIFICATIONS.                                                                                                                                                                                                                                                                                                                                                                          | * YOUNGLOVE *<br>NUMBER<br>A-2017019282                                                                                                                               |
|                               | 32.171BOLLARDS. SEE CIVIL. SEE DIVISION 332.320SEGMENTAL RETAINING WALLS. SEE 0                                                                                                                                                                                                                                                                                                                                                                                                                                                                                                                                                                                                                                                                                                                                                                                                                                                                                                                                                                                                                                                                                                                                                                                                                                                                                                                                                                                                                                                                                                                                                                                                                                                                                                                                                                                                                                                                                                                                                                                                                                               |                                                                                                                                                                                                                                                                                                                                                                                                         | A-2017019282                                                                                                                                                          |
|                               | SPECIFICATIONS.                                                                                                                                                                                                                                                                                                                                                                                                                                                                                                                                                                                                                                                                                                                                                                                                                                                                                                                                                                                                                                                                                                                                                                                                                                                                                                                                                                                                                                                                                                                                                                                                                                                                                                                                                                                                                                                                                                                                                                                                                                                                                                               |                                                                                                                                                                                                                                                                                                                                                                                                         | San Children Children S.17.23                                                                                                                                         |
|                               |                                                                                                                                                                                                                                                                                                                                                                                                                                                                                                                                                                                                                                                                                                                                                                                                                                                                                                                                                                                                                                                                                                                                                                                                                                                                                                                                                                                                                                                                                                                                                                                                                                                                                                                                                                                                                                                                                                                                                                                                                                                                                                                               |                                                                                                                                                                                                                                                                                                                                                                                                         | JARED A. YOUNGLOVE, ARCHITECT<br>MO #: A-2017019282                                                                                                                   |
| DM <u>EAVE</u><br>8' - 1 1/2" | the second state and the state of the state | to the state of the state of the state of the                                                                                                                                                                                                                                                                                                                                                           | MO #: A-2017019282<br>COPYRIGHT 2023©                                                                                                                                 |
| 8' - 1 1/2" 🏹                 |                                                                                                                                                                                                                                                                                                                                                                                                                                                                                                                                                                                                                                                                                                                                                                                                                                                                                                                                                                                                                                                                                                                                                                                                                                                                                                                                                                                                                                                                                                                                                                                                                                                                                                                                                                                                                                                                                                                                                                                                                                                                                                                               |                                                                                                                                                                                                                                                                                                                                                                                                         | THESE PROPERTY OF PARAGON<br>ARCHITECTURE, LLC AND SHALL BE USED ONLY FOR THE<br>PROJECT REFERENCE BELOW                                                              |
|                               |                                                                                                                                                                                                                                                                                                                                                                                                                                                                                                                                                                                                                                                                                                                                                                                                                                                                                                                                                                                                                                                                                                                                                                                                                                                                                                                                                                                                                                                                                                                                                                                                                                                                                                                                                                                                                                                                                                                                                                                                                                                                                                                               |                                                                                                                                                                                                                                                                                                                                                                                                         |                                                                                                                                                                       |
|                               |                                                                                                                                                                                                                                                                                                                                                                                                                                                                                                                                                                                                                                                                                                                                                                                                                                                                                                                                                                                                                                                                                                                                                                                                                                                                                                                                                                                                                                                                                                                                                                                                                                                                                                                                                                                                                                                                                                                                                                                                                                                                                                                               |                                                                                                                                                                                                                                                                                                                                                                                                         | REVISION SCHEDULE                                                                                                                                                     |
|                               |                                                                                                                                                                                                                                                                                                                                                                                                                                                                                                                                                                                                                                                                                                                                                                                                                                                                                                                                                                                                                                                                                                                                                                                                                                                                                                                                                                                                                                                                                                                                                                                                                                                                                                                                                                                                                                                                                                                                                                                                                                                                                                                               |                                                                                                                                                                                                                                                                                                                                                                                                         |                                                                                                                                                                       |
| <u>SROOMS</u><br>94' - 0"     |                                                                                                                                                                                                                                                                                                                                                                                                                                                                                                                                                                                                                                                                                                                                                                                                                                                                                                                                                                                                                                                                                                                                                                                                                                                                                                                                                                                                                                                                                                                                                                                                                                                                                                                                                                                                                                                                                                                                                                                                                                                                                                                               |                                                                                                                                                                                                                                                                                                                                                                                                         |                                                                                                                                                                       |
|                               |                                                                                                                                                                                                                                                                                                                                                                                                                                                                                                                                                                                                                                                                                                                                                                                                                                                                                                                                                                                                                                                                                                                                                                                                                                                                                                                                                                                                                                                                                                                                                                                                                                                                                                                                                                                                                                                                                                                                                                                                                                                                                                                               |                                                                                                                                                                                                                                                                                                                                                                                                         |                                                                                                                                                                       |
|                               |                                                                                                                                                                                                                                                                                                                                                                                                                                                                                                                                                                                                                                                                                                                                                                                                                                                                                                                                                                                                                                                                                                                                                                                                                                                                                                                                                                                                                                                                                                                                                                                                                                                                                                                                                                                                                                                                                                                                                                                                                                                                                                                               |                                                                                                                                                                                                                                                                                                                                                                                                         |                                                                                                                                                                       |
|                               | 13.397                                                                                                                                                                                                                                                                                                                                                                                                                                                                                                                                                                                                                                                                                                                                                                                                                                                                                                                                                                                                                                                                                                                                                                                                                                                                                                                                                                                                                                                                                                                                                                                                                                                                                                                                                                                                                                                                                                                                                                                                                                                                                                                        | 13.391                                                                                                                                                                                                                                                                                                                                                                                                  |                                                                                                                                                                       |
|                               |                                                                                                                                                                                                                                                                                                                                                                                                                                                                                                                                                                                                                                                                                                                                                                                                                                                                                                                                                                                                                                                                                                                                                                                                                                                                                                                                                                                                                                                                                                                                                                                                                                                                                                                                                                                                                                                                                                                                                                                                                                                                                                                               | 13.390                                                                                                                                                                                                                                                                                                                                                                                                  |                                                                                                                                                                       |
|                               | -                                                                                                                                                                                                                                                                                                                                                                                                                                                                                                                                                                                                                                                                                                                                                                                                                                                                                                                                                                                                                                                                                                                                                                                                                                                                                                                                                                                                                                                                                                                                                                                                                                                                                                                                                                                                                                                                                                                                                                                                                                                                                                                             | 13.308                                                                                                                                                                                                                                                                                                                                                                                                  |                                                                                                                                                                       |
|                               | METAL PANE                                                                                                                                                                                                                                                                                                                                                                                                                                                                                                                                                                                                                                                                                                                                                                                                                                                                                                                                                                                                                                                                                                                                                                                                                                                                                                                                                                                                                                                                                                                                                                                                                                                                                                                                                                                                                                                                                                                                                                                                                                                                                                                    |                                                                                                                                                                                                                                                                                                                                                                                                         |                                                                                                                                                                       |
|                               |                                                                                                                                                                                                                                                                                                                                                                                                                                                                                                                                                                                                                                                                                                                                                                                                                                                                                                                                                                                                                                                                                                                                                                                                                                                                                                                                                                                                                                                                                                                                                                                                                                                                                                                                                                                                                                                                                                                                                                                                                                                                                                                               |                                                                                                                                                                                                                                                                                                                                                                                                         |                                                                                                                                                                       |
|                               | <b>6 TRANSITION</b>                                                                                                                                                                                                                                                                                                                                                                                                                                                                                                                                                                                                                                                                                                                                                                                                                                                                                                                                                                                                                                                                                                                                                                                                                                                                                                                                                                                                                                                                                                                                                                                                                                                                                                                                                                                                                                                                                                                                                                                                                                                                                                           | UEIAIL                                                                                                                                                                                                                                                                                                                                                                                                  |                                                                                                                                                                       |
|                               | SCALE 11/2" = 1'-0"                                                                                                                                                                                                                                                                                                                                                                                                                                                                                                                                                                                                                                                                                                                                                                                                                                                                                                                                                                                                                                                                                                                                                                                                                                                                                                                                                                                                                                                                                                                                                                                                                                                                                                                                                                                                                                                                                                                                                                                                                                                                                                           |                                                                                                                                                                                                                                                                                                                                                                                                         | S                                                                                                                                                                     |
|                               |                                                                                                                                                                                                                                                                                                                                                                                                                                                                                                                                                                                                                                                                                                                                                                                                                                                                                                                                                                                                                                                                                                                                                                                                                                                                                                                                                                                                                                                                                                                                                                                                                                                                                                                                                                                                                                                                                                                                                                                                                                                                                                                               |                                                                                                                                                                                                                                                                                                                                                                                                         | L~                                                                                                                                                                    |
|                               |                                                                                                                                                                                                                                                                                                                                                                                                                                                                                                                                                                                                                                                                                                                                                                                                                                                                                                                                                                                                                                                                                                                                                                                                                                                                                                                                                                                                                                                                                                                                                                                                                                                                                                                                                                                                                                                                                                                                                                                                                                                                                                                               |                                                                                                                                                                                                                                                                                                                                                                                                         |                                                                                                                                                                       |
|                               |                                                                                                                                                                                                                                                                                                                                                                                                                                                                                                                                                                                                                                                                                                                                                                                                                                                                                                                                                                                                                                                                                                                                                                                                                                                                                                                                                                                                                                                                                                                                                                                                                                                                                                                                                                                                                                                                                                                                                                                                                                                                                                                               |                                                                                                                                                                                                                                                                                                                                                                                                         | PERFORMING ARTS                                                                                                                                                       |
|                               |                                                                                                                                                                                                                                                                                                                                                                                                                                                                                                                                                                                                                                                                                                                                                                                                                                                                                                                                                                                                                                                                                                                                                                                                                                                                                                                                                                                                                                                                                                                                                                                                                                                                                                                                                                                                                                                                                                                                                                                                                                                                                                                               |                                                                                                                                                                                                                                                                                                                                                                                                         |                                                                                                                                                                       |
|                               |                                                                                                                                                                                                                                                                                                                                                                                                                                                                                                                                                                                                                                                                                                                                                                                                                                                                                                                                                                                                                                                                                                                                                                                                                                                                                                                                                                                                                                                                                                                                                                                                                                                                                                                                                                                                                                                                                                                                                                                                                                                                                                                               |                                                                                                                                                                                                                                                                                                                                                                                                         |                                                                                                                                                                       |
|                               |                                                                                                                                                                                                                                                                                                                                                                                                                                                                                                                                                                                                                                                                                                                                                                                                                                                                                                                                                                                                                                                                                                                                                                                                                                                                                                                                                                                                                                                                                                                                                                                                                                                                                                                                                                                                                                                                                                                                                                                                                                                                                                                               |                                                                                                                                                                                                                                                                                                                                                                                                         | $\geq$                                                                                                                                                                |
|                               |                                                                                                                                                                                                                                                                                                                                                                                                                                                                                                                                                                                                                                                                                                                                                                                                                                                                                                                                                                                                                                                                                                                                                                                                                                                                                                                                                                                                                                                                                                                                                                                                                                                                                                                                                                                                                                                                                                                                                                                                                                                                                                                               | 13.392                                                                                                                                                                                                                                                                                                                                                                                                  | Ц                                                                                                                                                                     |
|                               |                                                                                                                                                                                                                                                                                                                                                                                                                                                                                                                                                                                                                                                                                                                                                                                                                                                                                                                                                                                                                                                                                                                                                                                                                                                                                                                                                                                                                                                                                                                                                                                                                                                                                                                                                                                                                                                                                                                                                                                                                                                                                                                               |                                                                                                                                                                                                                                                                                                                                                                                                         | U<br>L                                                                                                                                                                |
|                               |                                                                                                                                                                                                                                                                                                                                                                                                                                                                                                                                                                                                                                                                                                                                                                                                                                                                                                                                                                                                                                                                                                                                                                                                                                                                                                                                                                                                                                                                                                                                                                                                                                                                                                                                                                                                                                                                                                                                                                                                                                                                                                                               | 13.394                                                                                                                                                                                                                                                                                                                                                                                                  | Ĭ                                                                                                                                                                     |
|                               |                                                                                                                                                                                                                                                                                                                                                                                                                                                                                                                                                                                                                                                                                                                                                                                                                                                                                                                                                                                                                                                                                                                                                                                                                                                                                                                                                                                                                                                                                                                                                                                                                                                                                                                                                                                                                                                                                                                                                                                                                                                                                                                               | 13.350                                                                                                                                                                                                                                                                                                                                                                                                  | Щ                                                                                                                                                                     |
|                               |                                                                                                                                                                                                                                                                                                                                                                                                                                                                                                                                                                                                                                                                                                                                                                                                                                                                                                                                                                                                                                                                                                                                                                                                                                                                                                                                                                                                                                                                                                                                                                                                                                                                                                                                                                                                                                                                                                                                                                                                                                                                                                                               | 06.115                                                                                                                                                                                                                                                                                                                                                                                                  | <sub>53</sub>                                                                                                                                                         |
|                               |                                                                                                                                                                                                                                                                                                                                                                                                                                                                                                                                                                                                                                                                                                                                                                                                                                                                                                                                                                                                                                                                                                                                                                                                                                                                                                                                                                                                                                                                                                                                                                                                                                                                                                                                                                                                                                                                                                                                                                                                                                                                                                                               | 13.397                                                                                                                                                                                                                                                                                                                                                                                                  |                                                                                                                                                                       |
|                               |                                                                                                                                                                                                                                                                                                                                                                                                                                                                                                                                                                                                                                                                                                                                                                                                                                                                                                                                                                                                                                                                                                                                                                                                                                                                                                                                                                                                                                                                                                                                                                                                                                                                                                                                                                                                                                                                                                                                                                                                                                                                                                                               |                                                                                                                                                                                                                                                                                                                                                                                                         | T Š                                                                                                                                                                   |
|                               |                                                                                                                                                                                                                                                                                                                                                                                                                                                                                                                                                                                                                                                                                                                                                                                                                                                                                                                                                                                                                                                                                                                                                                                                                                                                                                                                                                                                                                                                                                                                                                                                                                                                                                                                                                                                                                                                                                                                                                                                                                                                                                                               |                                                                                                                                                                                                                                                                                                                                                                                                         | Щ                                                                                                                                                                     |
|                               | -                                                                                                                                                                                                                                                                                                                                                                                                                                                                                                                                                                                                                                                                                                                                                                                                                                                                                                                                                                                                                                                                                                                                                                                                                                                                                                                                                                                                                                                                                                                                                                                                                                                                                                                                                                                                                                                                                                                                                                                                                                                                                                                             |                                                                                                                                                                                                                                                                                                                                                                                                         |                                                                                                                                                                       |
|                               | METAL PANE                                                                                                                                                                                                                                                                                                                                                                                                                                                                                                                                                                                                                                                                                                                                                                                                                                                                                                                                                                                                                                                                                                                                                                                                                                                                                                                                                                                                                                                                                                                                                                                                                                                                                                                                                                                                                                                                                                                                                                                                                                                                                                                    |                                                                                                                                                                                                                                                                                                                                                                                                         | ECT DESCRIPTION:<br>ASSVILLE HS: I<br>ENTER<br>STATE HWY Y, CASSVILLE, MO 65625                                                                                       |
|                               |                                                                                                                                                                                                                                                                                                                                                                                                                                                                                                                                                                                                                                                                                                                                                                                                                                                                                                                                                                                                                                                                                                                                                                                                                                                                                                                                                                                                                                                                                                                                                                                                                                                                                                                                                                                                                                                                                                                                                                                                                                                                                                                               |                                                                                                                                                                                                                                                                                                                                                                                                         | ECT DESCRIPTION<br>ASSVII<br>ENTEP<br>STATE HWY Y, O                                                                                                                  |
|                               | <b>F</b> TRANSITION                                                                                                                                                                                                                                                                                                                                                                                                                                                                                                                                                                                                                                                                                                                                                                                                                                                                                                                                                                                                                                                                                                                                                                                                                                                                                                                                                                                                                                                                                                                                                                                                                                                                                                                                                                                                                                                                                                                                                                                                                                                                                                           | DETAIL                                                                                                                                                                                                                                                                                                                                                                                                  |                                                                                                                                                                       |
|                               |                                                                                                                                                                                                                                                                                                                                                                                                                                                                                                                                                                                                                                                                                                                                                                                                                                                                                                                                                                                                                                                                                                                                                                                                                                                                                                                                                                                                                                                                                                                                                                                                                                                                                                                                                                                                                                                                                                                                                                                                                                                                                                                               |                                                                                                                                                                                                                                                                                                                                                                                                         |                                                                                                                                                                       |
|                               | SCALE 11/2" = 1'-0"                                                                                                                                                                                                                                                                                                                                                                                                                                                                                                                                                                                                                                                                                                                                                                                                                                                                                                                                                                                                                                                                                                                                                                                                                                                                                                                                                                                                                                                                                                                                                                                                                                                                                                                                                                                                                                                                                                                                                                                                                                                                                                           |                                                                                                                                                                                                                                                                                                                                                                                                         |                                                                                                                                                                       |
|                               |                                                                                                                                                                                                                                                                                                                                                                                                                                                                                                                                                                                                                                                                                                                                                                                                                                                                                                                                                                                                                                                                                                                                                                                                                                                                                                                                                                                                                                                                                                                                                                                                                                                                                                                                                                                                                                                                                                                                                                                                                                                                                                                               |                                                                                                                                                                                                                                                                                                                                                                                                         |                                                                                                                                                                       |
|                               |                                                                                                                                                                                                                                                                                                                                                                                                                                                                                                                                                                                                                                                                                                                                                                                                                                                                                                                                                                                                                                                                                                                                                                                                                                                                                                                                                                                                                                                                                                                                                                                                                                                                                                                                                                                                                                                                                                                                                                                                                                                                                                                               |                                                                                                                                                                                                                                                                                                                                                                                                         | PROJECT ARCHITECT: JAY                                                                                                                                                |
|                               | EXTERIOR WALL                                                                                                                                                                                                                                                                                                                                                                                                                                                                                                                                                                                                                                                                                                                                                                                                                                                                                                                                                                                                                                                                                                                                                                                                                                                                                                                                                                                                                                                                                                                                                                                                                                                                                                                                                                                                                                                                                                                                                                                                                                                                                                                 |                                                                                                                                                                                                                                                                                                                                                                                                         |                                                                                                                                                                       |
|                               | MB.01 PRE-ENGINEERED METAL BUILDING M<br>WITH INTERIOR 3 5/8" STUD FRAMING.<br>MANUFACTURER. PROVIDE R-13 FIBER                                                                                                                                                                                                                                                                                                                                                                                                                                                                                                                                                                                                                                                                                                                                                                                                                                                                                                                                                                                                                                                                                                                                                                                                                                                                                                                                                                                                                                                                                                                                                                                                                                                                                                                                                                                                                                                                                                                                                                                                               | ETAL WALL PANEL SIDING OVER 8" GIRTS<br>GIRTS ENGINEERED BY METAL BUILDING<br>RGLASS INSULATION AND VAPOR                                                                                                                                                                                                                                                                                               | PROJECT ARCHITECT: JAY<br>DRAWN BY: TW, TD, KW<br>CHECKED BY: KW, JS, JAY                                                                                             |
|                               | EXTERIOR WALL MB.01 PRE-ENGINEERED METAL BUILDING M WITH INTERIOR 3 5/8" STUD FRAMING.                                                                                                                                                                                                                                                                                                                                                                                                                                                                                                                                                                                                                                                                                                                                                                                                                                                                                                                                                                                                                                                                                                                                                                                                                                                                                                                                                                                                                                                                                                                                                                                                                                                                                                                                                                                                                                                                                                                                                                                                                                        | ETAL WALL PANEL SIDING OVER 8" GIRTS<br>GIRTS ENGINEERED BY METAL BUILDING<br>RGLASS INSULATION AND VAPOR                                                                                                                                                                                                                                                                                               | PROJECT ARCHITECT: JAY<br>DRAWN BY: TW, TD, KW<br>CHECKED BY: KW, JS, JAY<br>PROJECT NUMBER:                                                                          |
|                               | EXTERIOR WALL         MB.01       PRE-ENGINEERED METAL BUILDING M         WITH INTERIOR 3 5/8" STUD FRAMING,         MANUFACTURER. PROVIDE R-13 FIBEI         RETARDER. SEE A3 SERIES SHEETS F         ORIENTATION.                                                                                                                                                                                                                                                                                                                                                                                                                                                                                                                                                                                                                                                                                                                                                                                                                                                                                                                                                                                                                                                                                                                                                                                                                                                                                                                                                                                                                                                                                                                                                                                                                                                                                                                                                                                                                                                                                                           | ETAL WALL PANEL SIDING OVER 8" GIRTS<br>GIRTS ENGINEERED BY METAL BUILDING<br>RGLASS INSULATION AND VAPOR<br>OR INFORMATION ON METAL PANEL                                                                                                                                                                                                                                                              | PROJECT ARCHITECT: JAY<br>DRAWN BY: TW, TD, KW<br>CHECKED BY: KW, JS, JAY<br>PROJECT NUMBER:<br>21-620                                                                |
|                               | MB.01 PRE-ENGINEERED METAL BUILDING M<br>WITH INTERIOR 3 5/8" STUD FRAMING.<br>MANUFACTURER. PROVIDE R-13 FIBEI<br>RETARDER. SEE A3 SERIES SHEETS F                                                                                                                                                                                                                                                                                                                                                                                                                                                                                                                                                                                                                                                                                                                                                                                                                                                                                                                                                                                                                                                                                                                                                                                                                                                                                                                                                                                                                                                                                                                                                                                                                                                                                                                                                                                                                                                                                                                                                                           | ETAL WALL PANEL SIDING OVER 8" GIRTS<br>GIRTS ENGINEERED BY METAL BUILDING<br>RGLASS INSULATION AND VAPOR<br>OR INFORMATION ON METAL PANEL                                                                                                                                                                                                                                                              | PROJECT ARCHITECT: JAY<br>DRAWN BY: TW, TD, KW<br>CHECKED BY: KW, JS, JAY<br>PROJECT NUMBER:<br>21-620<br>DATE:                                                       |
|                               | EXTERIOR WALL         MB.01       PRE-ENGINEERED METAL BUILDING M         WITH INTERIOR 3 5/8" STUD FRAMING.         MANUFACTURER. PROVIDE R-13 FIBEI         RETARDER. SEE A3 SERIES SHEETS F         ORIENTATION.         METAL PANEL TY         VERTICAL METAL PANEL - INSTAL                                                                                                                                                                                                                                                                                                                                                                                                                                                                                                                                                                                                                                                                                                                                                                                                                                                                                                                                                                                                                                                                                                                                                                                                                                                                                                                                                                                                                                                                                                                                                                                                                                                                                                                                                                                                                                              | ETAL WALL PANEL SIDING OVER 8" GIRTS<br>GIRTS ENGINEERED BY METAL BUILDING<br>RGLASS INSULATION AND VAPOR<br>OR INFORMATION ON METAL PANEL                                                                                                                                                                                                                                                              | PROJECT ARCHITECT: JAY<br>DRAWN BY: TW, TD, KW<br>CHECKED BY: KW, JS, JAY<br>PROJECT NUMBER:<br>21-620                                                                |
|                               | EXTERIOR WALL         MB.01       PRE-ENGINEERED METAL BUILDING M         WITH INTERIOR 3 5/8" STUD FRAMING.         MANUFACTURER. PROVIDE R-13 FIBEI         RETARDER. SEE A3 SERIES SHEETS F         ORIENTATION.         METAL PANEL TY         VERTICAL METAL PANEL - INSTAL         BASIS OF DESIGN: SBS, SBS-369 M                                                                                                                                                                                                                                                                                                                                                                                                                                                                                                                                                                                                                                                                                                                                                                                                                                                                                                                                                                                                                                                                                                                                                                                                                                                                                                                                                                                                                                                                                                                                                                                                                                                                                                                                                                                                      | ETAL WALL PANEL SIDING OVER 8" GIRTS<br>GIRTS ENGINEERED BY METAL BUILDING<br>RGLASS INSULATION AND VAPOR<br>OR INFORMATION ON METAL PANEL<br><b>PELEGEND</b><br>LED OVER 5/8" PLYWOOD SHEATHING.<br>IETAL PANELS. COLOR: LIGHT STONE.                                                                                                                                                                  | PROJECT ARCHITECT: JAY<br>DRAWN BY: TW, TD, KW<br>CHECKED BY: KW, JS, JAY<br>PROJECT NUMBER:<br>21-620<br>DATE:                                                       |
|                               | EXTERIOR WALL         MB.01       PRE-ENGINEERED METAL BUILDING M         WITH INTERIOR 3 5/8" STUD FRAMING.         MANUFACTURER. PROVIDE R-13 FIBEI         RETARDER. SEE A3 SERIES SHEETS F         ORIENTATION.         METAL PANEL TY         VERTICAL METAL PANEL - INSTAL         BASIS OF DESIGN: SBS, SBS-369 M                                                                                                                                                                                                                                                                                                                                                                                                                                                                                                                                                                                                                                                                                                                                                                                                                                                                                                                                                                                                                                                                                                                                                                                                                                                                                                                                                                                                                                                                                                                                                                                                                                                                                                                                                                                                      | ETAL WALL PANEL SIDING OVER 8" GIRTS<br>GIRTS ENGINEERED BY METAL BUILDING<br>RGLASS INSULATION AND VAPOR<br>OR INFORMATION ON METAL PANEL<br><b>PE LEGEND</b><br>LED OVER 5/8" PLYWOOD SHEATHING.                                                                                                                                                                                                      | PROJECT ARCHITECT: JAY<br>DRAWN BY: TW, TD, KW<br>CHECKED BY: KW, JS, JAY<br>PROJECT NUMBER:<br><b>21-620</b><br>DATE:<br>2023.05.17                                  |
|                               | EXTERIOR WALL         MB.01       PRE-ENGINEERED METAL BUILDING M         WITH INTERIOR 3 5/8" STUD FRAMING.         MANUFACTURER. PROVIDE R-13 FIBEI         RETARDER. SEE A3 SERIES SHEETS F         ORIENTATION.         METTAL PANEL TY         VERTICAL METAL PANEL - INSTAL         BASIS OF DESIGN: SBS, SBS-369 N         HORIZONTAL METAL PANEL 1 - BA         PANELS. COLOR: DESERT SAND.                                                                                                                                                                                                                                                                                                                                                                                                                                                                                                                                                                                                                                                                                                                                                                                                                                                                                                                                                                                                                                                                                                                                                                                                                                                                                                                                                                                                                                                                                                                                                                                                                                                                                                                           | ETAL WALL PANEL SIDING OVER 8" GIRTS<br>GIRTS ENGINEERED BY METAL BUILDING<br>RGLASS INSULATION AND VAPOR<br>OR INFORMATION ON METAL PANEL<br>DED OVER 5/8" PLYWOOD SHEATHING.<br>IETAL PANELS. COLOR: LIGHT STONE.<br>ASIS OF DESIGN: SBS, SBS-369 METAL                                                                                                                                               | PROJECT ARCHITECT: JAY<br>DRAWN BY: TW, TD, KW<br>CHECKED BY: KW, JS, JAY<br>PROJECT NUMBER:<br><b>21-620</b><br>DATE:<br>2023.05.17<br><b>EXTERIOR</b>               |
|                               | EXTERIOR WALL         MB.01       PRE-ENGINEERED METAL BUILDING M         WITH INTERIOR 3 5/8" STUD FRAMING.         MANUFACTURER. PROVIDE R-13 FIBEI         RETARDER. SEE A3 SERIES SHEETS F         ORIENTATION.         METTAL PANEL TY         VERTICAL METAL PANEL - INSTAL         BASIS OF DESIGN: SBS, SBS-369 N         HORIZONTAL METAL PANEL 1 - BA         PANELS. COLOR: DESERT SAND.                                                                                                                                                                                                                                                                                                                                                                                                                                                                                                                                                                                                                                                                                                                                                                                                                                                                                                                                                                                                                                                                                                                                                                                                                                                                                                                                                                                                                                                                                                                                                                                                                                                                                                                           | ETAL WALL PANEL SIDING OVER 8" GIRTS<br>GIRTS ENGINEERED BY METAL BUILDING<br>RGLASS INSULATION AND VAPOR<br>OR INFORMATION ON METAL PANEL<br><b>PELEGEND</b><br>LED OVER 5/8" PLYWOOD SHEATHING.<br>IETAL PANELS. COLOR: LIGHT STONE.                                                                                                                                                                  | PROJECT ARCHITECT: JAY<br>DRAWN BY: TW, TD, KW<br>CHECKED BY: KW, JS, JAY<br>PROJECT NUMBER:<br><b>21-620</b><br>DATE:<br>2023.05.17<br><b>EXTERIOR</b><br>ELEVATIONS |
|                               | EXTERIOR WALL         MB.01       PRE-ENGINEERED METAL BUILDING M         WITH INTERIOR 3 5/8" STUD FRAMING.       MANUFACTURER. PROVIDE R-13 FIBEL         RETARDER. SEE A3 SERIES SHEETS F       ORIENTATION.         METTICAL METAL PANEL TY         VERTICAL METAL PANEL - INSTAL         BASIS OF DESIGN: SBS, SBS-369 M         HORIZONTAL METAL PANEL 1 - BASIS. COLOR: DESERT SAND.         HORIZONTAL METAL PANEL 2 - BASIS. COLOR: DESERT SAND.                                                                                                                                                                                                                                                                                                                                                                                                                                                                                                                                                                                                                                                                                                                                                                                                                                                                                                                                                                                                                                                                                                                                                                                                                                                                                                                                                                                                                                                                                                                                                                                                                                                                     | ETAL WALL PANEL SIDING OVER 8" GIRTS<br>GIRTS ENGINEERED BY METAL BUILDING<br>RGLASS INSULATION AND VAPOR<br>OR INFORMATION ON METAL PANEL<br>DED OVER 5/8" PLYWOOD SHEATHING.<br>IETAL PANELS. COLOR: LIGHT STONE.<br>ASIS OF DESIGN: SBS, SBS-369 METAL<br>ASIS OF DESIGN: SBS, SBS-369 METAL                                                                                                         | RET NUMBER:                                                                                                                                                           |
|                               | EXTERIOR WALL         MB.01       PRE-ENGINEERED METAL BUILDING M         WITH INTERIOR 3 5/8" STUD FRAMING.<br>MANUFACTURER. PROVIDE R-13 FIBEL<br>RETARDER. SEE A3 SERIES SHEETS F<br>ORIENTATION.         METARDER. SEE A3 SERIES SHEETS F<br>ORIENTATION.         WERTICAL METAL PANEL TY         VERTICAL METAL PANEL - INSTAL<br>BASIS OF DESIGN: SBS, SBS-369 M         HORIZONTAL METAL PANEL 1 - BA<br>PANELS. COLOR: DESERT SAND.         HORIZONTAL METAL PANEL 2 - BA<br>PANEL. COLOR: POLAR WHITE.         MORIZONTAL METAL PANEL 2 - BA                                                                                                                                                                                                                                                                                                                                                                                                                                                                                                                                                                                                                                                                                                                                                                                                                                                                                                                                                                                                                                                                                                                                                                                                                                                                                                                                                                                                                                                                                                                                                                         | ETAL WALL PANEL SIDING OVER 8" GIRTS<br>GIRTS ENGINEERED BY METAL BUILDING<br>RGLASS INSULATION AND VAPOR<br>OR INFORMATION ON METAL PANEL<br>DED OVER 5/8" PLYWOOD SHEATHING.<br>IETAL PANELS. COLOR: LIGHT STONE.<br>ASIS OF DESIGN: SBS, SBS-369 METAL                                                                                                                                               | RET NUMBER:                                                                                                                                                           |
|                               | EXTERIOR WALL         MB.01       PRE-ENGINEERED METAL BUILDING M         WITH INTERIOR 3 5/8" STUD FRAMING.<br>MANUFACTURER. PROVIDE R-13 FIBEL<br>RETARDER. SEE A3 SERIES SHEETS F<br>ORIENTATION.         METARDER. SEE A3 SERIES SHEETS F<br>ORIENTATION.         WERTICAL METAL PANEL TY         VERTICAL METAL PANEL - INSTAL<br>BASIS OF DESIGN: SBS, SBS-369 M         HORIZONTAL METAL PANEL 1 - BA<br>PANELS. COLOR: DESERT SAND.         HORIZONTAL METAL PANEL 2 - BA<br>PANEL. COLOR: POLAR WHITE.         ANGLED METAL PANEL - INSTALLE<br>PLYWOOD SHEATHING. BASIS OF                                                                                                                                                                                                                                                                                                                                                                                                                                                                                                                                                                                                                                                                                                                                                                                                                                                                                                                                                                                                                                                                                                                                                                                                                                                                                                                                                                                                                                                                                                                                          | ETAL WALL PANEL SIDING OVER 8" GIRTS<br>GIRTS ENGINEERED BY METAL BUILDING<br>RGLASS INSULATION AND VAPOR<br>OR INFORMATION ON METAL PANEL<br>DECOMPATION ON METAL PANEL<br>LED OVER 5/8" PLYWOOD SHEATHING.<br>METAL PANELS. COLOR: LIGHT STONE.<br>ASIS OF DESIGN: SBS, SBS-369 METAL<br>ASIS OF DESIGN: SBS, SBS-369 METAL<br>ED AT A 70 DEGREE ANGLE OVER 5/8"<br>DESIGN: SBS, SBS-369 METAL PANEL. | PROJECT ARCHITECT: JAY<br>DRAWN BY: TW, TD, KW<br>CHECKED BY: KW, JS, JAY<br>PROJECT NUMBER:<br><b>21-620</b><br>DATE:<br>2023.05.17<br><b>EXTERIOR</b><br>ELEVATIONS |