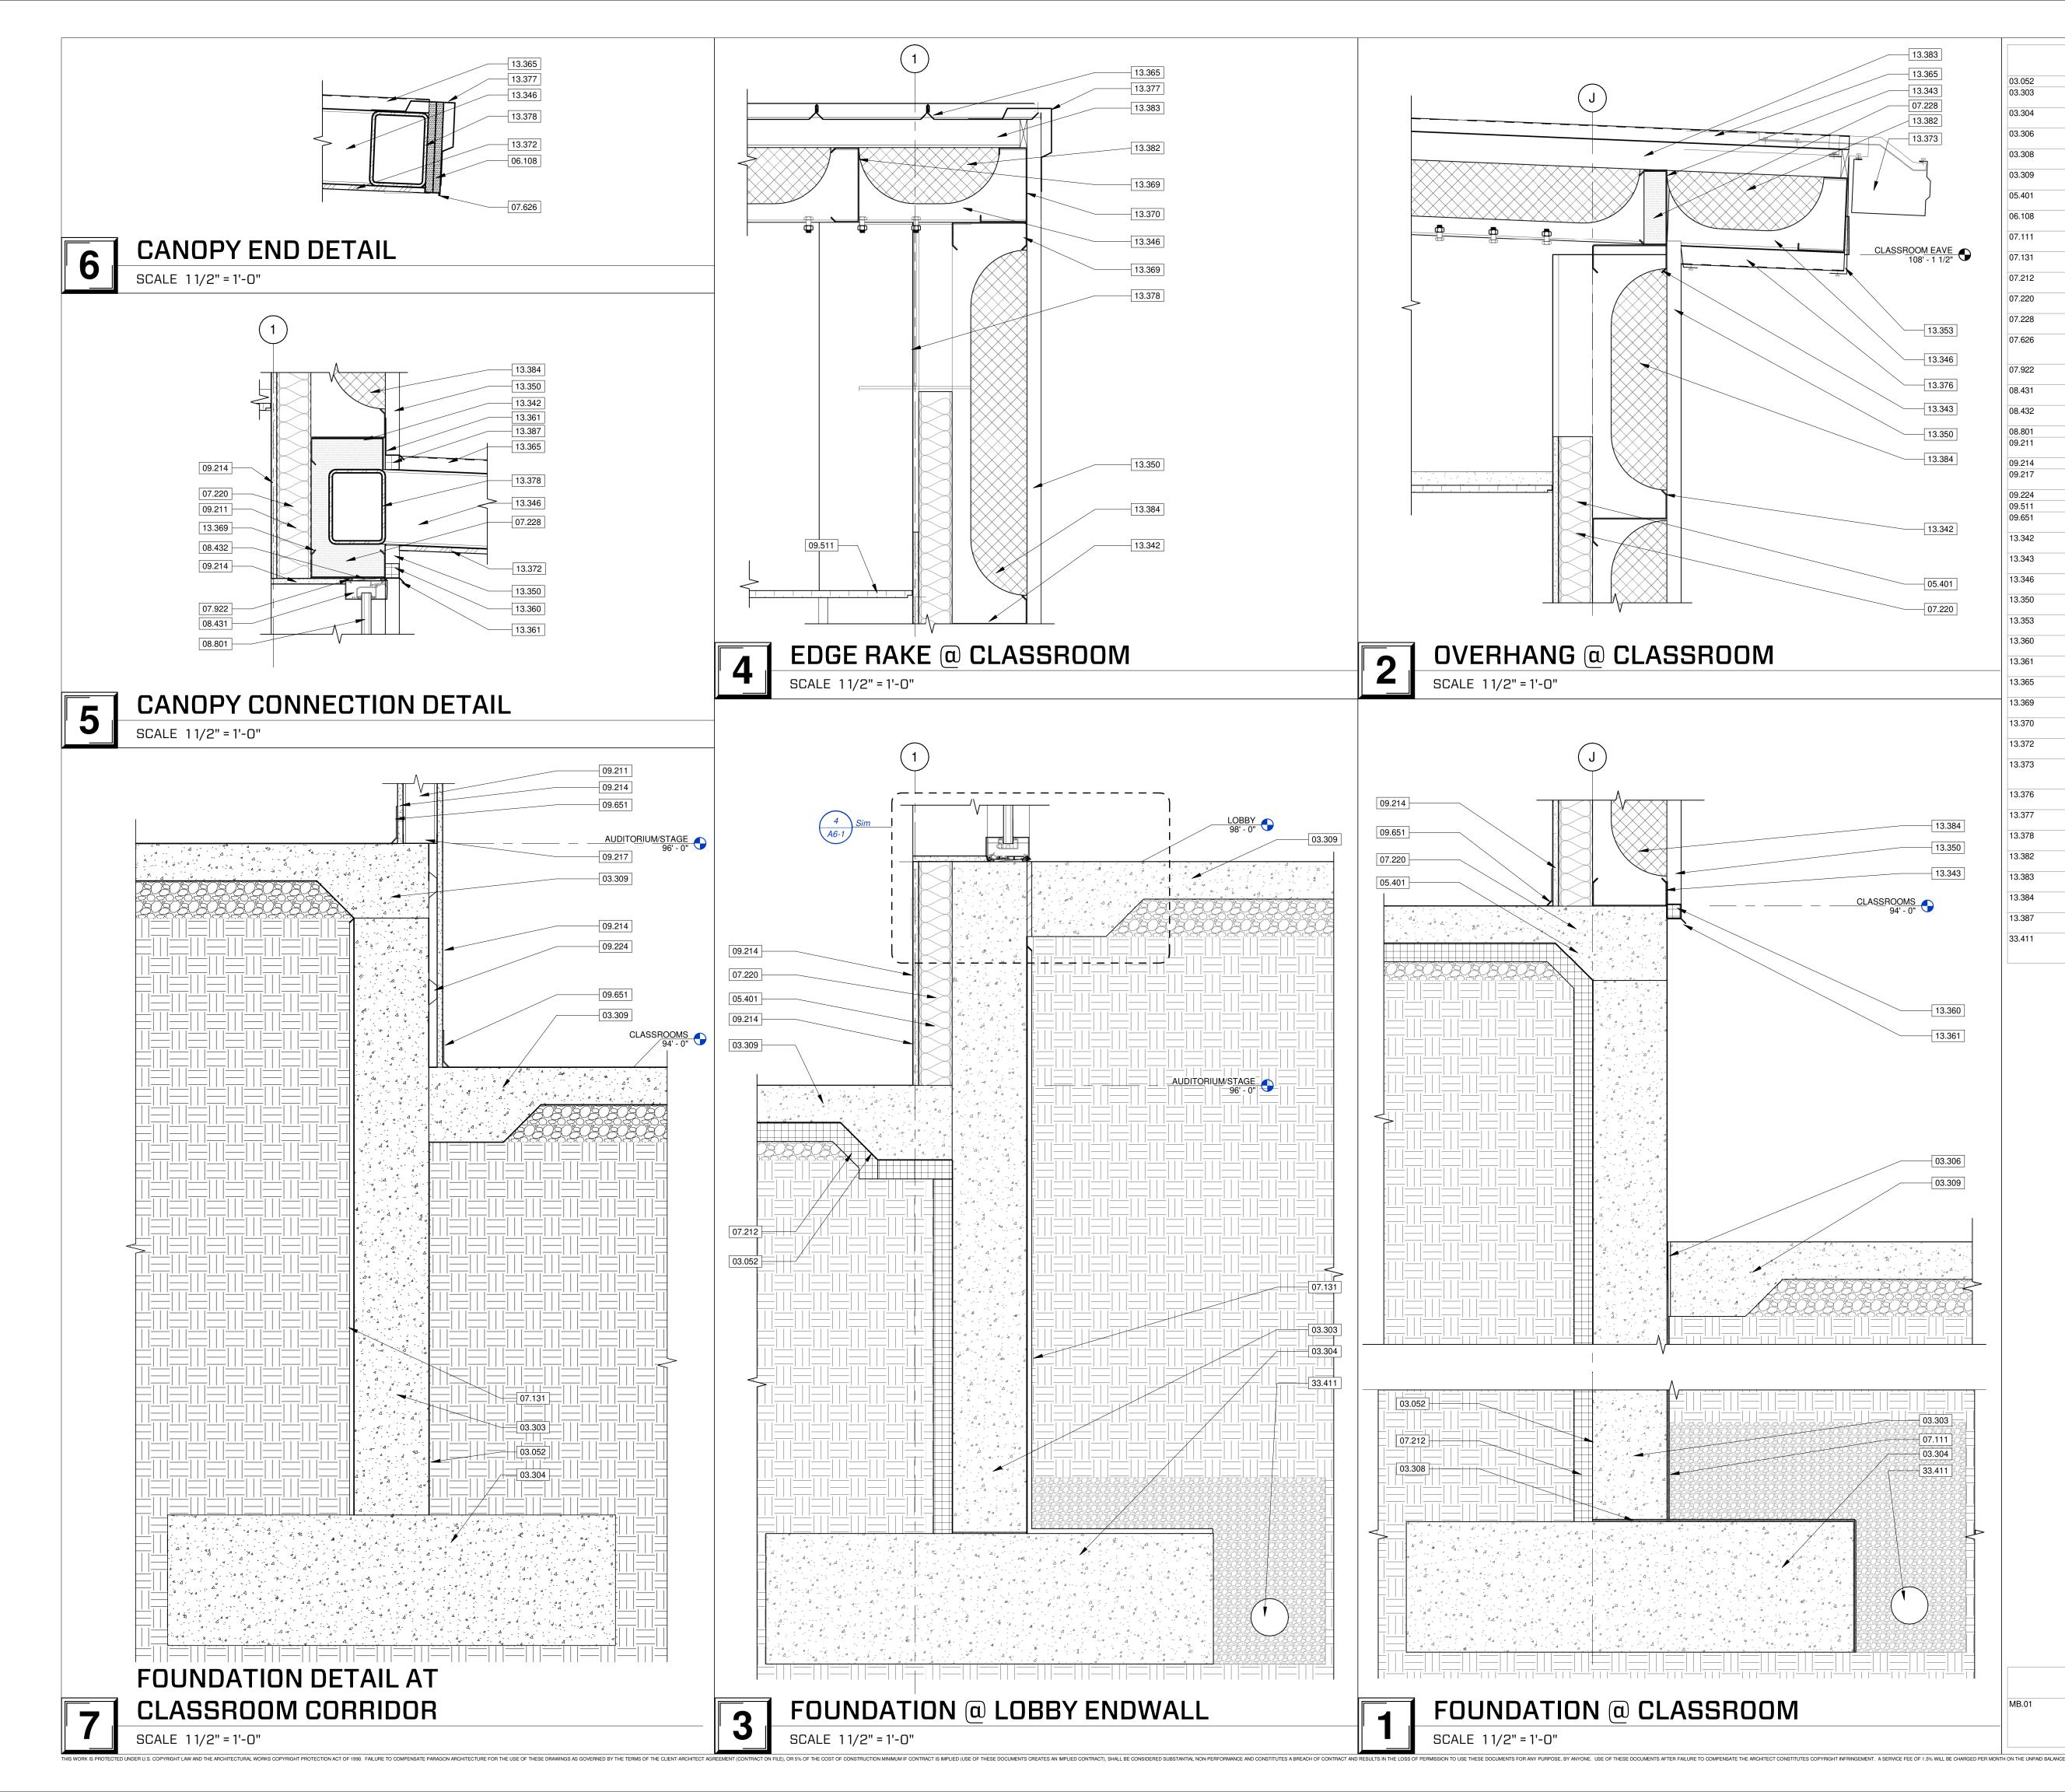

|                               |                                                                                                                                                                                                                                                                                                                                                                                                                                                                                                                                                                                                                                                                                                                                                                                                                                                                                                                                                                                                                                                                                                                                                                                                                                                                                                                                                                                                                                                                                                                                                                                                                                                                                                                                                                                                                                                                                                                                                                                                                                                                                                                               | ]                                                                                                                                                                                                                                                                                                                                                                                                       |                                                                                                                                                                       |
|-------------------------------|-------------------------------------------------------------------------------------------------------------------------------------------------------------------------------------------------------------------------------------------------------------------------------------------------------------------------------------------------------------------------------------------------------------------------------------------------------------------------------------------------------------------------------------------------------------------------------------------------------------------------------------------------------------------------------------------------------------------------------------------------------------------------------------------------------------------------------------------------------------------------------------------------------------------------------------------------------------------------------------------------------------------------------------------------------------------------------------------------------------------------------------------------------------------------------------------------------------------------------------------------------------------------------------------------------------------------------------------------------------------------------------------------------------------------------------------------------------------------------------------------------------------------------------------------------------------------------------------------------------------------------------------------------------------------------------------------------------------------------------------------------------------------------------------------------------------------------------------------------------------------------------------------------------------------------------------------------------------------------------------------------------------------------------------------------------------------------------------------------------------------------|---------------------------------------------------------------------------------------------------------------------------------------------------------------------------------------------------------------------------------------------------------------------------------------------------------------------------------------------------------------------------------------------------------|-----------------------------------------------------------------------------------------------------------------------------------------------------------------------|
|                               | KEYNOTE LE                                                                                                                                                                                                                                                                                                                                                                                                                                                                                                                                                                                                                                                                                                                                                                                                                                                                                                                                                                                                                                                                                                                                                                                                                                                                                                                                                                                                                                                                                                                                                                                                                                                                                                                                                                                                                                                                                                                                                                                                                                                                                                                    | GEND                                                                                                                                                                                                                                                                                                                                                                                                    | RARAGON                                                                                                                                                               |
|                               | 05.521 EXTERIOR RAILING. SEE CIVIL. COORE<br>SECTION 05.5213 PIPE AND TUBE RAIL                                                                                                                                                                                                                                                                                                                                                                                                                                                                                                                                                                                                                                                                                                                                                                                                                                                                                                                                                                                                                                                                                                                                                                                                                                                                                                                                                                                                                                                                                                                                                                                                                                                                                                                                                                                                                                                                                                                                                                                                                                               | INGS.                                                                                                                                                                                                                                                                                                                                                                                                   | <b>R</b>                                                                                                                                                              |
|                               | 06.1000 ROUGH CARPENTRY.                                                                                                                                                                                                                                                                                                                                                                                                                                                                                                                                                                                                                                                                                                                                                                                                                                                                                                                                                                                                                                                                                                                                                                                                                                                                                                                                                                                                                                                                                                                                                                                                                                                                                                                                                                                                                                                                                                                                                                                                                                                                                                      | RIZONTAL METAL PANEL. SEE SECTION                                                                                                                                                                                                                                                                                                                                                                       |                                                                                                                                                                       |
|                               | 07.721 ROOF VENTS. TWO 5'X8' OPENINGS CE<br>DIVISION 07.7200 ROOF ACCESSORIES<br>09.922 EXPOSED PEMB FRAME TO BE PAINTE                                                                                                                                                                                                                                                                                                                                                                                                                                                                                                                                                                                                                                                                                                                                                                                                                                                                                                                                                                                                                                                                                                                                                                                                                                                                                                                                                                                                                                                                                                                                                                                                                                                                                                                                                                                                                                                                                                                                                                                                       |                                                                                                                                                                                                                                                                                                                                                                                                         |                                                                                                                                                                       |
|                               | 10.141 DEDICATION PLAQUE AND STAND.                                                                                                                                                                                                                                                                                                                                                                                                                                                                                                                                                                                                                                                                                                                                                                                                                                                                                                                                                                                                                                                                                                                                                                                                                                                                                                                                                                                                                                                                                                                                                                                                                                                                                                                                                                                                                                                                                                                                                                                                                                                                                           |                                                                                                                                                                                                                                                                                                                                                                                                         |                                                                                                                                                                       |
|                               | 10.142 DIMENSIONAL LETTERING ATTACHED<br>SIGNAGE MANUFACTURER. SEE SECT                                                                                                                                                                                                                                                                                                                                                                                                                                                                                                                                                                                                                                                                                                                                                                                                                                                                                                                                                                                                                                                                                                                                                                                                                                                                                                                                                                                                                                                                                                                                                                                                                                                                                                                                                                                                                                                                                                                                                                                                                                                       |                                                                                                                                                                                                                                                                                                                                                                                                         | TA AND                                                                                                                                                                |
|                               | 10.143 CANTILEVERED SIGN ATTACHED TO P<br>ATTACHMENT BY SIGNAGE MANUFAC                                                                                                                                                                                                                                                                                                                                                                                                                                                                                                                                                                                                                                                                                                                                                                                                                                                                                                                                                                                                                                                                                                                                                                                                                                                                                                                                                                                                                                                                                                                                                                                                                                                                                                                                                                                                                                                                                                                                                                                                                                                       | RE-ENGINEERED METAL BUILDING.<br>FURER. SEE SECTION 10.1400 SIGNAGE.                                                                                                                                                                                                                                                                                                                                    | ACHITECTUR                                                                                                                                                            |
|                               | 11.130         LOADING DOCK BUMPERS. SEE SECTI           13.350         PRE-ENGINEERED METAL BUILDING W                                                                                                                                                                                                                                                                                                                                                                                                                                                                                                                                                                                                                                                                                                                                                                                                                                                                                                                                                                                                                                                                                                                                                                                                                                                                                                                                                                                                                                                                                                                                                                                                                                                                                                                                                                                                                                                                                                                                                                                                                       |                                                                                                                                                                                                                                                                                                                                                                                                         | MISSOURI STATE CERTIFICATE OF AUTHORITY NUMBER A-2016000415                                                                                                           |
|                               | METAL BUILDING SYSTEMS.<br>13.373 PRE-ENGINEERED METAL BUILDING 7<br>MANULEACTUREP'S STANDARD DETAIL                                                                                                                                                                                                                                                                                                                                                                                                                                                                                                                                                                                                                                                                                                                                                                                                                                                                                                                                                                                                                                                                                                                                                                                                                                                                                                                                                                                                                                                                                                                                                                                                                                                                                                                                                                                                                                                                                                                                                                                                                          | "X7" METAL GUTTER PER<br>S. SEE SECTION 13.3419 METAL BUILDING                                                                                                                                                                                                                                                                                                                                          | 637 COLLEGE STREET<br>SPRINGFIELD, MO 65806                                                                                                                           |
|                               | 13.375 PRE-ENGINEERED METAL BUILDING 4"                                                                                                                                                                                                                                                                                                                                                                                                                                                                                                                                                                                                                                                                                                                                                                                                                                                                                                                                                                                                                                                                                                                                                                                                                                                                                                                                                                                                                                                                                                                                                                                                                                                                                                                                                                                                                                                                                                                                                                                                                                                                                       |                                                                                                                                                                                                                                                                                                                                                                                                         | PH: 417.885.0002                                                                                                                                                      |
|                               |                                                                                                                                                                                                                                                                                                                                                                                                                                                                                                                                                                                                                                                                                                                                                                                                                                                                                                                                                                                                                                                                                                                                                                                                                                                                                                                                                                                                                                                                                                                                                                                                                                                                                                                                                                                                                                                                                                                                                                                                                                                                                                                               | S. SEE SECTION 13.3419 METAL BUILDING                                                                                                                                                                                                                                                                                                                                                                   | www.paragonarchitecture.com                                                                                                                                           |
|                               | 13.385SNOW GUARDS. SEE ROOF PLAN FOR13.386PREFINISHED METAL FASCIA WITH DR                                                                                                                                                                                                                                                                                                                                                                                                                                                                                                                                                                                                                                                                                                                                                                                                                                                                                                                                                                                                                                                                                                                                                                                                                                                                                                                                                                                                                                                                                                                                                                                                                                                                                                                                                                                                                                                                                                                                                                                                                                                    | LOCATIONS.<br>IP EDGE. PROVIDE MIN. 4" OVERLAP AT                                                                                                                                                                                                                                                                                                                                                       | STRUCTURAL ENGINEER                                                                                                                                                   |
|                               | ENDS WITH CONTINUOUS SEALANT A<br>SYSTEMS.                                                                                                                                                                                                                                                                                                                                                                                                                                                                                                                                                                                                                                                                                                                                                                                                                                                                                                                                                                                                                                                                                                                                                                                                                                                                                                                                                                                                                                                                                                                                                                                                                                                                                                                                                                                                                                                                                                                                                                                                                                                                                    |                                                                                                                                                                                                                                                                                                                                                                                                         | RTM ENGINEERING CONSULTANTS<br>3045 S KANSAS EXPY                                                                                                                     |
|                               | 13.389       C-METAL TRIM WITH POP RIVET AT 12'<br>BUILDING SYSTEMS.         13.390       BASE JOGGLE CLEAT. SEE SECTION 1                                                                                                                                                                                                                                                                                                                                                                                                                                                                                                                                                                                                                                                                                                                                                                                                                                                                                                                                                                                                                                                                                                                                                                                                                                                                                                                                                                                                                                                                                                                                                                                                                                                                                                                                                                                                                                                                                                                                                                                                    | O.C. MAX. SEE SECTION 13.3419 METAL                                                                                                                                                                                                                                                                                                                                                                     | SPRINGFIELD, MO 65807<br>417-708-9315<br>MEP ENGINEER                                                                                                                 |
|                               | 13.391         REVEAL FLASHING. SEE SECTION 13.3           13.392         Z-METAL TRIM. SEE SECTION 13.3419 I                                                                                                                                                                                                                                                                                                                                                                                                                                                                                                                                                                                                                                                                                                                                                                                                                                                                                                                                                                                                                                                                                                                                                                                                                                                                                                                                                                                                                                                                                                                                                                                                                                                                                                                                                                                                                                                                                                                                                                                                                 | 419 METAL BUILDING SYSTEMS.                                                                                                                                                                                                                                                                                                                                                                             | TTM ENGINEERING CONSULTANTS<br>3333 E BATTLEFIELD RD SUITE 1000                                                                                                       |
|                               | 13.393 METAL TRIM WITH POP RIVET AT 12" C<br>BUILDING SYSTEMS.                                                                                                                                                                                                                                                                                                                                                                                                                                                                                                                                                                                                                                                                                                                                                                                                                                                                                                                                                                                                                                                                                                                                                                                                                                                                                                                                                                                                                                                                                                                                                                                                                                                                                                                                                                                                                                                                                                                                                                                                                                                                |                                                                                                                                                                                                                                                                                                                                                                                                         | SPRINGFIELD, MO 65804<br>417-881-0020<br>CIVIL ENGINEER                                                                                                               |
|                               | METAL BUILDING SYSTEMS.                                                                                                                                                                                                                                                                                                                                                                                                                                                                                                                                                                                                                                                                                                                                                                                                                                                                                                                                                                                                                                                                                                                                                                                                                                                                                                                                                                                                                                                                                                                                                                                                                                                                                                                                                                                                                                                                                                                                                                                                                                                                                                       | ET AT 12" O.C. MAX. SEE SECTION 13.3419                                                                                                                                                                                                                                                                                                                                                                 | OLSSON<br>550 E ST. LOUIS ST                                                                                                                                          |
|                               | 13.395 PRE-ENGINEERED METAL BUILDING W<br>MORE INFORMATION. SEE SECTION 13                                                                                                                                                                                                                                                                                                                                                                                                                                                                                                                                                                                                                                                                                                                                                                                                                                                                                                                                                                                                                                                                                                                                                                                                                                                                                                                                                                                                                                                                                                                                                                                                                                                                                                                                                                                                                                                                                                                                                                                                                                                    | 3.3419 METAL BUILDING SYSTEMS.                                                                                                                                                                                                                                                                                                                                                                          | SPRINGFIELD, MO 65806<br>417-890-8802<br>CONSTRUCTION MANAGER                                                                                                         |
|                               | SEE SECTION 13.3416 METAL BUILDING                                                                                                                                                                                                                                                                                                                                                                                                                                                                                                                                                                                                                                                                                                                                                                                                                                                                                                                                                                                                                                                                                                                                                                                                                                                                                                                                                                                                                                                                                                                                                                                                                                                                                                                                                                                                                                                                                                                                                                                                                                                                                            |                                                                                                                                                                                                                                                                                                                                                                                                         | RE SMITH CONSTRUCTION COMPANY<br>1036 W 2ND ST                                                                                                                        |
|                               | 22.001 PLUMBING. SEE MEP. SEE DIVISION 22<br>23.310 PAINTED METAL DUCTS. SEE MEP. SE<br>COORDINATE COLOR WITH ARCHITEC                                                                                                                                                                                                                                                                                                                                                                                                                                                                                                                                                                                                                                                                                                                                                                                                                                                                                                                                                                                                                                                                                                                                                                                                                                                                                                                                                                                                                                                                                                                                                                                                                                                                                                                                                                                                                                                                                                                                                                                                        | E DIVISION 23.0000 SPECIFICATIONS.                                                                                                                                                                                                                                                                                                                                                                      | JOPLIN, MO 64801<br>417-623-4545                                                                                                                                      |
|                               |                                                                                                                                                                                                                                                                                                                                                                                                                                                                                                                                                                                                                                                                                                                                                                                                                                                                                                                                                                                                                                                                                                                                                                                                                                                                                                                                                                                                                                                                                                                                                                                                                                                                                                                                                                                                                                                                                                                                                                                                                                                                                                                               | NT WITH CURB. SEE MEP. SEE DIVISION                                                                                                                                                                                                                                                                                                                                                                     | NINNINNINNIN                                                                                                                                                          |
|                               | ARCHITECT.<br>23.800 NATURAL GAS METER. SEE MEP. SEE                                                                                                                                                                                                                                                                                                                                                                                                                                                                                                                                                                                                                                                                                                                                                                                                                                                                                                                                                                                                                                                                                                                                                                                                                                                                                                                                                                                                                                                                                                                                                                                                                                                                                                                                                                                                                                                                                                                                                                                                                                                                          | DIVISION 23.0000 SPECIFICATIONS.                                                                                                                                                                                                                                                                                                                                                                        |                                                                                                                                                                       |
|                               | 26.000ELECTRICAL EQUIPMENT. SEE MEP. S26.001PAINT PER ARCH.                                                                                                                                                                                                                                                                                                                                                                                                                                                                                                                                                                                                                                                                                                                                                                                                                                                                                                                                                                                                                                                                                                                                                                                                                                                                                                                                                                                                                                                                                                                                                                                                                                                                                                                                                                                                                                                                                                                                                                                                                                                                   |                                                                                                                                                                                                                                                                                                                                                                                                         |                                                                                                                                                                       |
|                               | 26.241SECURITY DEVICES. SEE MEP. SEE DI26.600EXTERIOR LIGHTING. SEE MEP. SEE DI                                                                                                                                                                                                                                                                                                                                                                                                                                                                                                                                                                                                                                                                                                                                                                                                                                                                                                                                                                                                                                                                                                                                                                                                                                                                                                                                                                                                                                                                                                                                                                                                                                                                                                                                                                                                                                                                                                                                                                                                                                               | VISION 26.0000 SPECIFICATIONS.                                                                                                                                                                                                                                                                                                                                                                          | * YOUNGLOVE *<br>NUMBER<br>A-2017019282                                                                                                                               |
|                               | 32.171BOLLARDS. SEE CIVIL. SEE DIVISION 332.320SEGMENTAL RETAINING WALLS. SEE 0                                                                                                                                                                                                                                                                                                                                                                                                                                                                                                                                                                                                                                                                                                                                                                                                                                                                                                                                                                                                                                                                                                                                                                                                                                                                                                                                                                                                                                                                                                                                                                                                                                                                                                                                                                                                                                                                                                                                                                                                                                               |                                                                                                                                                                                                                                                                                                                                                                                                         | A-2017019282                                                                                                                                                          |
|                               | SPECIFICATIONS.                                                                                                                                                                                                                                                                                                                                                                                                                                                                                                                                                                                                                                                                                                                                                                                                                                                                                                                                                                                                                                                                                                                                                                                                                                                                                                                                                                                                                                                                                                                                                                                                                                                                                                                                                                                                                                                                                                                                                                                                                                                                                                               |                                                                                                                                                                                                                                                                                                                                                                                                         | San Children Children S.17.23                                                                                                                                         |
|                               |                                                                                                                                                                                                                                                                                                                                                                                                                                                                                                                                                                                                                                                                                                                                                                                                                                                                                                                                                                                                                                                                                                                                                                                                                                                                                                                                                                                                                                                                                                                                                                                                                                                                                                                                                                                                                                                                                                                                                                                                                                                                                                                               |                                                                                                                                                                                                                                                                                                                                                                                                         | JARED A. YOUNGLOVE, ARCHITECT<br>MO #: A-2017019282                                                                                                                   |
| DM <u>EAVE</u><br>8' - 1 1/2" | the second state and the state of the state | to the state of the state of the state of the                                                                                                                                                                                                                                                                                                                                                           | MO #: A-2017019282<br>COPYRIGHT 2023©                                                                                                                                 |
| 8' - 1 1/2" 🏹                 |                                                                                                                                                                                                                                                                                                                                                                                                                                                                                                                                                                                                                                                                                                                                                                                                                                                                                                                                                                                                                                                                                                                                                                                                                                                                                                                                                                                                                                                                                                                                                                                                                                                                                                                                                                                                                                                                                                                                                                                                                                                                                                                               |                                                                                                                                                                                                                                                                                                                                                                                                         | THESE PROPERTY OF PARAGON<br>ARCHITECTURE, LLC AND SHALL BE USED ONLY FOR THE<br>PROJECT REFERENCE BELOW                                                              |
|                               |                                                                                                                                                                                                                                                                                                                                                                                                                                                                                                                                                                                                                                                                                                                                                                                                                                                                                                                                                                                                                                                                                                                                                                                                                                                                                                                                                                                                                                                                                                                                                                                                                                                                                                                                                                                                                                                                                                                                                                                                                                                                                                                               |                                                                                                                                                                                                                                                                                                                                                                                                         |                                                                                                                                                                       |
|                               |                                                                                                                                                                                                                                                                                                                                                                                                                                                                                                                                                                                                                                                                                                                                                                                                                                                                                                                                                                                                                                                                                                                                                                                                                                                                                                                                                                                                                                                                                                                                                                                                                                                                                                                                                                                                                                                                                                                                                                                                                                                                                                                               |                                                                                                                                                                                                                                                                                                                                                                                                         | REVISION SCHEDULE                                                                                                                                                     |
|                               |                                                                                                                                                                                                                                                                                                                                                                                                                                                                                                                                                                                                                                                                                                                                                                                                                                                                                                                                                                                                                                                                                                                                                                                                                                                                                                                                                                                                                                                                                                                                                                                                                                                                                                                                                                                                                                                                                                                                                                                                                                                                                                                               |                                                                                                                                                                                                                                                                                                                                                                                                         |                                                                                                                                                                       |
| <u>SROOMS</u><br>94' - 0"     |                                                                                                                                                                                                                                                                                                                                                                                                                                                                                                                                                                                                                                                                                                                                                                                                                                                                                                                                                                                                                                                                                                                                                                                                                                                                                                                                                                                                                                                                                                                                                                                                                                                                                                                                                                                                                                                                                                                                                                                                                                                                                                                               |                                                                                                                                                                                                                                                                                                                                                                                                         |                                                                                                                                                                       |
|                               |                                                                                                                                                                                                                                                                                                                                                                                                                                                                                                                                                                                                                                                                                                                                                                                                                                                                                                                                                                                                                                                                                                                                                                                                                                                                                                                                                                                                                                                                                                                                                                                                                                                                                                                                                                                                                                                                                                                                                                                                                                                                                                                               |                                                                                                                                                                                                                                                                                                                                                                                                         |                                                                                                                                                                       |
|                               |                                                                                                                                                                                                                                                                                                                                                                                                                                                                                                                                                                                                                                                                                                                                                                                                                                                                                                                                                                                                                                                                                                                                                                                                                                                                                                                                                                                                                                                                                                                                                                                                                                                                                                                                                                                                                                                                                                                                                                                                                                                                                                                               |                                                                                                                                                                                                                                                                                                                                                                                                         |                                                                                                                                                                       |
|                               | 13.397                                                                                                                                                                                                                                                                                                                                                                                                                                                                                                                                                                                                                                                                                                                                                                                                                                                                                                                                                                                                                                                                                                                                                                                                                                                                                                                                                                                                                                                                                                                                                                                                                                                                                                                                                                                                                                                                                                                                                                                                                                                                                                                        | 13.391                                                                                                                                                                                                                                                                                                                                                                                                  |                                                                                                                                                                       |
|                               |                                                                                                                                                                                                                                                                                                                                                                                                                                                                                                                                                                                                                                                                                                                                                                                                                                                                                                                                                                                                                                                                                                                                                                                                                                                                                                                                                                                                                                                                                                                                                                                                                                                                                                                                                                                                                                                                                                                                                                                                                                                                                                                               | 13.390                                                                                                                                                                                                                                                                                                                                                                                                  |                                                                                                                                                                       |
|                               | -                                                                                                                                                                                                                                                                                                                                                                                                                                                                                                                                                                                                                                                                                                                                                                                                                                                                                                                                                                                                                                                                                                                                                                                                                                                                                                                                                                                                                                                                                                                                                                                                                                                                                                                                                                                                                                                                                                                                                                                                                                                                                                                             | 13.308                                                                                                                                                                                                                                                                                                                                                                                                  |                                                                                                                                                                       |
|                               | METAL PANE                                                                                                                                                                                                                                                                                                                                                                                                                                                                                                                                                                                                                                                                                                                                                                                                                                                                                                                                                                                                                                                                                                                                                                                                                                                                                                                                                                                                                                                                                                                                                                                                                                                                                                                                                                                                                                                                                                                                                                                                                                                                                                                    |                                                                                                                                                                                                                                                                                                                                                                                                         |                                                                                                                                                                       |
|                               |                                                                                                                                                                                                                                                                                                                                                                                                                                                                                                                                                                                                                                                                                                                                                                                                                                                                                                                                                                                                                                                                                                                                                                                                                                                                                                                                                                                                                                                                                                                                                                                                                                                                                                                                                                                                                                                                                                                                                                                                                                                                                                                               |                                                                                                                                                                                                                                                                                                                                                                                                         |                                                                                                                                                                       |
|                               | <b>6 TRANSITION</b>                                                                                                                                                                                                                                                                                                                                                                                                                                                                                                                                                                                                                                                                                                                                                                                                                                                                                                                                                                                                                                                                                                                                                                                                                                                                                                                                                                                                                                                                                                                                                                                                                                                                                                                                                                                                                                                                                                                                                                                                                                                                                                           | UEIAIL                                                                                                                                                                                                                                                                                                                                                                                                  |                                                                                                                                                                       |
|                               | SCALE 11/2" = 1'-0"                                                                                                                                                                                                                                                                                                                                                                                                                                                                                                                                                                                                                                                                                                                                                                                                                                                                                                                                                                                                                                                                                                                                                                                                                                                                                                                                                                                                                                                                                                                                                                                                                                                                                                                                                                                                                                                                                                                                                                                                                                                                                                           |                                                                                                                                                                                                                                                                                                                                                                                                         | S                                                                                                                                                                     |
|                               |                                                                                                                                                                                                                                                                                                                                                                                                                                                                                                                                                                                                                                                                                                                                                                                                                                                                                                                                                                                                                                                                                                                                                                                                                                                                                                                                                                                                                                                                                                                                                                                                                                                                                                                                                                                                                                                                                                                                                                                                                                                                                                                               |                                                                                                                                                                                                                                                                                                                                                                                                         | L~                                                                                                                                                                    |
|                               |                                                                                                                                                                                                                                                                                                                                                                                                                                                                                                                                                                                                                                                                                                                                                                                                                                                                                                                                                                                                                                                                                                                                                                                                                                                                                                                                                                                                                                                                                                                                                                                                                                                                                                                                                                                                                                                                                                                                                                                                                                                                                                                               |                                                                                                                                                                                                                                                                                                                                                                                                         |                                                                                                                                                                       |
|                               |                                                                                                                                                                                                                                                                                                                                                                                                                                                                                                                                                                                                                                                                                                                                                                                                                                                                                                                                                                                                                                                                                                                                                                                                                                                                                                                                                                                                                                                                                                                                                                                                                                                                                                                                                                                                                                                                                                                                                                                                                                                                                                                               |                                                                                                                                                                                                                                                                                                                                                                                                         | PERFORMING ARTS                                                                                                                                                       |
|                               |                                                                                                                                                                                                                                                                                                                                                                                                                                                                                                                                                                                                                                                                                                                                                                                                                                                                                                                                                                                                                                                                                                                                                                                                                                                                                                                                                                                                                                                                                                                                                                                                                                                                                                                                                                                                                                                                                                                                                                                                                                                                                                                               |                                                                                                                                                                                                                                                                                                                                                                                                         |                                                                                                                                                                       |
|                               |                                                                                                                                                                                                                                                                                                                                                                                                                                                                                                                                                                                                                                                                                                                                                                                                                                                                                                                                                                                                                                                                                                                                                                                                                                                                                                                                                                                                                                                                                                                                                                                                                                                                                                                                                                                                                                                                                                                                                                                                                                                                                                                               |                                                                                                                                                                                                                                                                                                                                                                                                         |                                                                                                                                                                       |
|                               |                                                                                                                                                                                                                                                                                                                                                                                                                                                                                                                                                                                                                                                                                                                                                                                                                                                                                                                                                                                                                                                                                                                                                                                                                                                                                                                                                                                                                                                                                                                                                                                                                                                                                                                                                                                                                                                                                                                                                                                                                                                                                                                               |                                                                                                                                                                                                                                                                                                                                                                                                         | $\geq$                                                                                                                                                                |
|                               |                                                                                                                                                                                                                                                                                                                                                                                                                                                                                                                                                                                                                                                                                                                                                                                                                                                                                                                                                                                                                                                                                                                                                                                                                                                                                                                                                                                                                                                                                                                                                                                                                                                                                                                                                                                                                                                                                                                                                                                                                                                                                                                               | 13.392                                                                                                                                                                                                                                                                                                                                                                                                  | Ц                                                                                                                                                                     |
|                               |                                                                                                                                                                                                                                                                                                                                                                                                                                                                                                                                                                                                                                                                                                                                                                                                                                                                                                                                                                                                                                                                                                                                                                                                                                                                                                                                                                                                                                                                                                                                                                                                                                                                                                                                                                                                                                                                                                                                                                                                                                                                                                                               |                                                                                                                                                                                                                                                                                                                                                                                                         | U<br>L                                                                                                                                                                |
|                               |                                                                                                                                                                                                                                                                                                                                                                                                                                                                                                                                                                                                                                                                                                                                                                                                                                                                                                                                                                                                                                                                                                                                                                                                                                                                                                                                                                                                                                                                                                                                                                                                                                                                                                                                                                                                                                                                                                                                                                                                                                                                                                                               | 13.394                                                                                                                                                                                                                                                                                                                                                                                                  | Ĭ                                                                                                                                                                     |
|                               |                                                                                                                                                                                                                                                                                                                                                                                                                                                                                                                                                                                                                                                                                                                                                                                                                                                                                                                                                                                                                                                                                                                                                                                                                                                                                                                                                                                                                                                                                                                                                                                                                                                                                                                                                                                                                                                                                                                                                                                                                                                                                                                               | 13.350                                                                                                                                                                                                                                                                                                                                                                                                  | Щ                                                                                                                                                                     |
|                               |                                                                                                                                                                                                                                                                                                                                                                                                                                                                                                                                                                                                                                                                                                                                                                                                                                                                                                                                                                                                                                                                                                                                                                                                                                                                                                                                                                                                                                                                                                                                                                                                                                                                                                                                                                                                                                                                                                                                                                                                                                                                                                                               | 06.115                                                                                                                                                                                                                                                                                                                                                                                                  | <sub>53</sub>                                                                                                                                                         |
|                               |                                                                                                                                                                                                                                                                                                                                                                                                                                                                                                                                                                                                                                                                                                                                                                                                                                                                                                                                                                                                                                                                                                                                                                                                                                                                                                                                                                                                                                                                                                                                                                                                                                                                                                                                                                                                                                                                                                                                                                                                                                                                                                                               | 13.397                                                                                                                                                                                                                                                                                                                                                                                                  |                                                                                                                                                                       |
|                               |                                                                                                                                                                                                                                                                                                                                                                                                                                                                                                                                                                                                                                                                                                                                                                                                                                                                                                                                                                                                                                                                                                                                                                                                                                                                                                                                                                                                                                                                                                                                                                                                                                                                                                                                                                                                                                                                                                                                                                                                                                                                                                                               |                                                                                                                                                                                                                                                                                                                                                                                                         | T Š                                                                                                                                                                   |
|                               |                                                                                                                                                                                                                                                                                                                                                                                                                                                                                                                                                                                                                                                                                                                                                                                                                                                                                                                                                                                                                                                                                                                                                                                                                                                                                                                                                                                                                                                                                                                                                                                                                                                                                                                                                                                                                                                                                                                                                                                                                                                                                                                               |                                                                                                                                                                                                                                                                                                                                                                                                         | Щ                                                                                                                                                                     |
|                               | -                                                                                                                                                                                                                                                                                                                                                                                                                                                                                                                                                                                                                                                                                                                                                                                                                                                                                                                                                                                                                                                                                                                                                                                                                                                                                                                                                                                                                                                                                                                                                                                                                                                                                                                                                                                                                                                                                                                                                                                                                                                                                                                             |                                                                                                                                                                                                                                                                                                                                                                                                         |                                                                                                                                                                       |
|                               | METAL PANE                                                                                                                                                                                                                                                                                                                                                                                                                                                                                                                                                                                                                                                                                                                                                                                                                                                                                                                                                                                                                                                                                                                                                                                                                                                                                                                                                                                                                                                                                                                                                                                                                                                                                                                                                                                                                                                                                                                                                                                                                                                                                                                    |                                                                                                                                                                                                                                                                                                                                                                                                         | ECT DESCRIPTION:<br>ASSVILLE HS: I<br>ENTER<br>STATE HWY Y, CASSVILLE, MO 65625                                                                                       |
|                               |                                                                                                                                                                                                                                                                                                                                                                                                                                                                                                                                                                                                                                                                                                                                                                                                                                                                                                                                                                                                                                                                                                                                                                                                                                                                                                                                                                                                                                                                                                                                                                                                                                                                                                                                                                                                                                                                                                                                                                                                                                                                                                                               |                                                                                                                                                                                                                                                                                                                                                                                                         | ECT DESCRIPTION<br>ASSVII<br>ENTEP<br>STATE HWY Y, O                                                                                                                  |
|                               | <b>F</b> TRANSITION                                                                                                                                                                                                                                                                                                                                                                                                                                                                                                                                                                                                                                                                                                                                                                                                                                                                                                                                                                                                                                                                                                                                                                                                                                                                                                                                                                                                                                                                                                                                                                                                                                                                                                                                                                                                                                                                                                                                                                                                                                                                                                           | DETAIL                                                                                                                                                                                                                                                                                                                                                                                                  |                                                                                                                                                                       |
|                               |                                                                                                                                                                                                                                                                                                                                                                                                                                                                                                                                                                                                                                                                                                                                                                                                                                                                                                                                                                                                                                                                                                                                                                                                                                                                                                                                                                                                                                                                                                                                                                                                                                                                                                                                                                                                                                                                                                                                                                                                                                                                                                                               |                                                                                                                                                                                                                                                                                                                                                                                                         |                                                                                                                                                                       |
|                               | SCALE 11/2" = 1'-0"                                                                                                                                                                                                                                                                                                                                                                                                                                                                                                                                                                                                                                                                                                                                                                                                                                                                                                                                                                                                                                                                                                                                                                                                                                                                                                                                                                                                                                                                                                                                                                                                                                                                                                                                                                                                                                                                                                                                                                                                                                                                                                           |                                                                                                                                                                                                                                                                                                                                                                                                         |                                                                                                                                                                       |
|                               |                                                                                                                                                                                                                                                                                                                                                                                                                                                                                                                                                                                                                                                                                                                                                                                                                                                                                                                                                                                                                                                                                                                                                                                                                                                                                                                                                                                                                                                                                                                                                                                                                                                                                                                                                                                                                                                                                                                                                                                                                                                                                                                               |                                                                                                                                                                                                                                                                                                                                                                                                         |                                                                                                                                                                       |
|                               |                                                                                                                                                                                                                                                                                                                                                                                                                                                                                                                                                                                                                                                                                                                                                                                                                                                                                                                                                                                                                                                                                                                                                                                                                                                                                                                                                                                                                                                                                                                                                                                                                                                                                                                                                                                                                                                                                                                                                                                                                                                                                                                               |                                                                                                                                                                                                                                                                                                                                                                                                         | PROJECT ARCHITECT: JAY                                                                                                                                                |
|                               | EXTERIOR WALL                                                                                                                                                                                                                                                                                                                                                                                                                                                                                                                                                                                                                                                                                                                                                                                                                                                                                                                                                                                                                                                                                                                                                                                                                                                                                                                                                                                                                                                                                                                                                                                                                                                                                                                                                                                                                                                                                                                                                                                                                                                                                                                 |                                                                                                                                                                                                                                                                                                                                                                                                         |                                                                                                                                                                       |
|                               | MB.01 PRE-ENGINEERED METAL BUILDING M<br>WITH INTERIOR 3 5/8" STUD FRAMING.<br>MANUFACTURER. PROVIDE R-13 FIBER                                                                                                                                                                                                                                                                                                                                                                                                                                                                                                                                                                                                                                                                                                                                                                                                                                                                                                                                                                                                                                                                                                                                                                                                                                                                                                                                                                                                                                                                                                                                                                                                                                                                                                                                                                                                                                                                                                                                                                                                               | ETAL WALL PANEL SIDING OVER 8" GIRTS<br>GIRTS ENGINEERED BY METAL BUILDING<br>RGLASS INSULATION AND VAPOR                                                                                                                                                                                                                                                                                               | PROJECT ARCHITECT: JAY<br>DRAWN BY: TW, TD, KW<br>CHECKED BY: KW, JS, JAY                                                                                             |
|                               | EXTERIOR WALL MB.01 PRE-ENGINEERED METAL BUILDING M WITH INTERIOR 3 5/8" STUD FRAMING.                                                                                                                                                                                                                                                                                                                                                                                                                                                                                                                                                                                                                                                                                                                                                                                                                                                                                                                                                                                                                                                                                                                                                                                                                                                                                                                                                                                                                                                                                                                                                                                                                                                                                                                                                                                                                                                                                                                                                                                                                                        | ETAL WALL PANEL SIDING OVER 8" GIRTS<br>GIRTS ENGINEERED BY METAL BUILDING<br>RGLASS INSULATION AND VAPOR                                                                                                                                                                                                                                                                                               | PROJECT ARCHITECT: JAY<br>DRAWN BY: TW, TD, KW<br>CHECKED BY: KW, JS, JAY<br>PROJECT NUMBER:                                                                          |
|                               | EXTERIOR WALL         MB.01       PRE-ENGINEERED METAL BUILDING M         WITH INTERIOR 3 5/8" STUD FRAMING,         MANUFACTURER. PROVIDE R-13 FIBEI         RETARDER. SEE A3 SERIES SHEETS F         ORIENTATION.                                                                                                                                                                                                                                                                                                                                                                                                                                                                                                                                                                                                                                                                                                                                                                                                                                                                                                                                                                                                                                                                                                                                                                                                                                                                                                                                                                                                                                                                                                                                                                                                                                                                                                                                                                                                                                                                                                           | ETAL WALL PANEL SIDING OVER 8" GIRTS<br>GIRTS ENGINEERED BY METAL BUILDING<br>RGLASS INSULATION AND VAPOR<br>OR INFORMATION ON METAL PANEL                                                                                                                                                                                                                                                              | PROJECT ARCHITECT: JAY<br>DRAWN BY: TW, TD, KW<br>CHECKED BY: KW, JS, JAY<br>PROJECT NUMBER:<br>21-620                                                                |
|                               | MB.01 PRE-ENGINEERED METAL BUILDING M<br>WITH INTERIOR 3 5/8" STUD FRAMING.<br>MANUFACTURER. PROVIDE R-13 FIBEI<br>RETARDER. SEE A3 SERIES SHEETS F                                                                                                                                                                                                                                                                                                                                                                                                                                                                                                                                                                                                                                                                                                                                                                                                                                                                                                                                                                                                                                                                                                                                                                                                                                                                                                                                                                                                                                                                                                                                                                                                                                                                                                                                                                                                                                                                                                                                                                           | ETAL WALL PANEL SIDING OVER 8" GIRTS<br>GIRTS ENGINEERED BY METAL BUILDING<br>RGLASS INSULATION AND VAPOR<br>OR INFORMATION ON METAL PANEL                                                                                                                                                                                                                                                              | PROJECT ARCHITECT: JAY<br>DRAWN BY: TW, TD, KW<br>CHECKED BY: KW, JS, JAY<br>PROJECT NUMBER:<br>21-620<br>DATE:                                                       |
|                               | EXTERIOR WALL         MB.01       PRE-ENGINEERED METAL BUILDING M         WITH INTERIOR 3 5/8" STUD FRAMING.         MANUFACTURER. PROVIDE R-13 FIBEI         RETARDER. SEE A3 SERIES SHEETS F         ORIENTATION.         METAL PANEL TY         VERTICAL METAL PANEL - INSTAL                                                                                                                                                                                                                                                                                                                                                                                                                                                                                                                                                                                                                                                                                                                                                                                                                                                                                                                                                                                                                                                                                                                                                                                                                                                                                                                                                                                                                                                                                                                                                                                                                                                                                                                                                                                                                                              | ETAL WALL PANEL SIDING OVER 8" GIRTS<br>GIRTS ENGINEERED BY METAL BUILDING<br>RGLASS INSULATION AND VAPOR<br>OR INFORMATION ON METAL PANEL                                                                                                                                                                                                                                                              | PROJECT ARCHITECT: JAY<br>DRAWN BY: TW, TD, KW<br>CHECKED BY: KW, JS, JAY<br>PROJECT NUMBER:<br>21-620                                                                |
|                               | EXTERIOR WALL         MB.01       PRE-ENGINEERED METAL BUILDING M         WITH INTERIOR 3 5/8" STUD FRAMING.         MANUFACTURER. PROVIDE R-13 FIBEI         RETARDER. SEE A3 SERIES SHEETS F         ORIENTATION.         METAL PANEL TY         VERTICAL METAL PANEL - INSTAL         BASIS OF DESIGN: SBS, SBS-369 M                                                                                                                                                                                                                                                                                                                                                                                                                                                                                                                                                                                                                                                                                                                                                                                                                                                                                                                                                                                                                                                                                                                                                                                                                                                                                                                                                                                                                                                                                                                                                                                                                                                                                                                                                                                                      | ETAL WALL PANEL SIDING OVER 8" GIRTS<br>GIRTS ENGINEERED BY METAL BUILDING<br>RGLASS INSULATION AND VAPOR<br>OR INFORMATION ON METAL PANEL<br><b>PELEGEND</b><br>LED OVER 5/8" PLYWOOD SHEATHING.<br>IETAL PANELS. COLOR: LIGHT STONE.                                                                                                                                                                  | PROJECT ARCHITECT: JAY<br>DRAWN BY: TW, TD, KW<br>CHECKED BY: KW, JS, JAY<br>PROJECT NUMBER:<br>21-620<br>DATE:                                                       |
|                               | EXTERIOR WALL         MB.01       PRE-ENGINEERED METAL BUILDING M         WITH INTERIOR 3 5/8" STUD FRAMING.         MANUFACTURER. PROVIDE R-13 FIBEI         RETARDER. SEE A3 SERIES SHEETS F         ORIENTATION.         METAL PANEL TY         VERTICAL METAL PANEL - INSTAL         BASIS OF DESIGN: SBS, SBS-369 M                                                                                                                                                                                                                                                                                                                                                                                                                                                                                                                                                                                                                                                                                                                                                                                                                                                                                                                                                                                                                                                                                                                                                                                                                                                                                                                                                                                                                                                                                                                                                                                                                                                                                                                                                                                                      | ETAL WALL PANEL SIDING OVER 8" GIRTS<br>GIRTS ENGINEERED BY METAL BUILDING<br>RGLASS INSULATION AND VAPOR<br>OR INFORMATION ON METAL PANEL<br><b>PE LEGEND</b><br>LED OVER 5/8" PLYWOOD SHEATHING.                                                                                                                                                                                                      | PROJECT ARCHITECT: JAY<br>DRAWN BY: TW, TD, KW<br>CHECKED BY: KW, JS, JAY<br>PROJECT NUMBER:<br><b>21-620</b><br>DATE:<br>2023.05.17                                  |
|                               | EXTERIOR WALL         MB.01       PRE-ENGINEERED METAL BUILDING M         WITH INTERIOR 3 5/8" STUD FRAMING.         MANUFACTURER. PROVIDE R-13 FIBEI         RETARDER. SEE A3 SERIES SHEETS F         ORIENTATION.         METTAL PANEL TY         VERTICAL METAL PANEL - INSTAL         BASIS OF DESIGN: SBS, SBS-369 N         HORIZONTAL METAL PANEL 1 - BA         PANELS. COLOR: DESERT SAND.                                                                                                                                                                                                                                                                                                                                                                                                                                                                                                                                                                                                                                                                                                                                                                                                                                                                                                                                                                                                                                                                                                                                                                                                                                                                                                                                                                                                                                                                                                                                                                                                                                                                                                                           | ETAL WALL PANEL SIDING OVER 8" GIRTS<br>GIRTS ENGINEERED BY METAL BUILDING<br>RGLASS INSULATION AND VAPOR<br>OR INFORMATION ON METAL PANEL<br>DED OVER 5/8" PLYWOOD SHEATHING.<br>IETAL PANELS. COLOR: LIGHT STONE.<br>ASIS OF DESIGN: SBS, SBS-369 METAL                                                                                                                                               | PROJECT ARCHITECT: JAY<br>DRAWN BY: TW, TD, KW<br>CHECKED BY: KW, JS, JAY<br>PROJECT NUMBER:<br><b>21-620</b><br>DATE:<br>2023.05.17<br><b>EXTERIOR</b>               |
|                               | EXTERIOR WALL         MB.01       PRE-ENGINEERED METAL BUILDING M         WITH INTERIOR 3 5/8" STUD FRAMING.         MANUFACTURER. PROVIDE R-13 FIBEI         RETARDER. SEE A3 SERIES SHEETS F         ORIENTATION.         METTAL PANEL TY         VERTICAL METAL PANEL - INSTAL         BASIS OF DESIGN: SBS, SBS-369 N         HORIZONTAL METAL PANEL 1 - BA         PANELS. COLOR: DESERT SAND.                                                                                                                                                                                                                                                                                                                                                                                                                                                                                                                                                                                                                                                                                                                                                                                                                                                                                                                                                                                                                                                                                                                                                                                                                                                                                                                                                                                                                                                                                                                                                                                                                                                                                                                           | ETAL WALL PANEL SIDING OVER 8" GIRTS<br>GIRTS ENGINEERED BY METAL BUILDING<br>RGLASS INSULATION AND VAPOR<br>OR INFORMATION ON METAL PANEL<br><b>PELEGEND</b><br>LED OVER 5/8" PLYWOOD SHEATHING.<br>IETAL PANELS. COLOR: LIGHT STONE.                                                                                                                                                                  | PROJECT ARCHITECT: JAY<br>DRAWN BY: TW, TD, KW<br>CHECKED BY: KW, JS, JAY<br>PROJECT NUMBER:<br><b>21-620</b><br>DATE:<br>2023.05.17<br><b>EXTERIOR</b><br>ELEVATIONS |
|                               | EXTERIOR WALL         MB.01       PRE-ENGINEERED METAL BUILDING M         WITH INTERIOR 3 5/8" STUD FRAMING.       MANUFACTURER. PROVIDE R-13 FIBEL         RETARDER. SEE A3 SERIES SHEETS F       ORIENTATION.         METTICAL METAL PANEL TY         VERTICAL METAL PANEL - INSTAL         BASIS OF DESIGN: SBS, SBS-369 M         HORIZONTAL METAL PANEL 1 - BASIS. COLOR: DESERT SAND.         HORIZONTAL METAL PANEL 2 - BASIS. COLOR: DESERT SAND.                                                                                                                                                                                                                                                                                                                                                                                                                                                                                                                                                                                                                                                                                                                                                                                                                                                                                                                                                                                                                                                                                                                                                                                                                                                                                                                                                                                                                                                                                                                                                                                                                                                                     | ETAL WALL PANEL SIDING OVER 8" GIRTS<br>GIRTS ENGINEERED BY METAL BUILDING<br>RGLASS INSULATION AND VAPOR<br>OR INFORMATION ON METAL PANEL<br>DED OVER 5/8" PLYWOOD SHEATHING.<br>IETAL PANELS. COLOR: LIGHT STONE.<br>ASIS OF DESIGN: SBS, SBS-369 METAL<br>ASIS OF DESIGN: SBS, SBS-369 METAL                                                                                                         | RET NUMBER:                                                                                                                                                           |
|                               | EXTERIOR WALL         MB.01       PRE-ENGINEERED METAL BUILDING M         WITH INTERIOR 3 5/8" STUD FRAMING.<br>MANUFACTURER. PROVIDE R-13 FIBEL<br>RETARDER. SEE A3 SERIES SHEETS F<br>ORIENTATION.         METARDER. SEE A3 SERIES SHEETS F<br>ORIENTATION.         WERTICAL METAL PANEL TY         VERTICAL METAL PANEL - INSTAL<br>BASIS OF DESIGN: SBS, SBS-369 M         HORIZONTAL METAL PANEL 1 - BA<br>PANELS. COLOR: DESERT SAND.         HORIZONTAL METAL PANEL 2 - BA<br>PANEL. COLOR: POLAR WHITE.         MORIZONTAL METAL PANEL 2 - BA                                                                                                                                                                                                                                                                                                                                                                                                                                                                                                                                                                                                                                                                                                                                                                                                                                                                                                                                                                                                                                                                                                                                                                                                                                                                                                                                                                                                                                                                                                                                                                         | ETAL WALL PANEL SIDING OVER 8" GIRTS<br>GIRTS ENGINEERED BY METAL BUILDING<br>RGLASS INSULATION AND VAPOR<br>OR INFORMATION ON METAL PANEL<br>DED OVER 5/8" PLYWOOD SHEATHING.<br>IETAL PANELS. COLOR: LIGHT STONE.<br>ASIS OF DESIGN: SBS, SBS-369 METAL                                                                                                                                               | RET NUMBER:                                                                                                                                                           |
|                               | EXTERIOR WALL         MB.01       PRE-ENGINEERED METAL BUILDING M         WITH INTERIOR 3 5/8" STUD FRAMING.<br>MANUFACTURER. PROVIDE R-13 FIBEL<br>RETARDER. SEE A3 SERIES SHEETS F<br>ORIENTATION.         METARDER. SEE A3 SERIES SHEETS F<br>ORIENTATION.         WERTICAL METAL PANEL TY         VERTICAL METAL PANEL - INSTAL<br>BASIS OF DESIGN: SBS, SBS-369 M         HORIZONTAL METAL PANEL 1 - BA<br>PANELS. COLOR: DESERT SAND.         HORIZONTAL METAL PANEL 2 - BA<br>PANEL. COLOR: POLAR WHITE.         ANGLED METAL PANEL - INSTALLE<br>PLYWOOD SHEATHING. BASIS OF                                                                                                                                                                                                                                                                                                                                                                                                                                                                                                                                                                                                                                                                                                                                                                                                                                                                                                                                                                                                                                                                                                                                                                                                                                                                                                                                                                                                                                                                                                                                          | ETAL WALL PANEL SIDING OVER 8" GIRTS<br>GIRTS ENGINEERED BY METAL BUILDING<br>RGLASS INSULATION AND VAPOR<br>OR INFORMATION ON METAL PANEL<br>DECOMPATION ON METAL PANEL<br>LED OVER 5/8" PLYWOOD SHEATHING.<br>METAL PANELS. COLOR: LIGHT STONE.<br>ASIS OF DESIGN: SBS, SBS-369 METAL<br>ASIS OF DESIGN: SBS, SBS-369 METAL<br>ED AT A 70 DEGREE ANGLE OVER 5/8"<br>DESIGN: SBS, SBS-369 METAL PANEL. | PROJECT ARCHITECT: JAY<br>DRAWN BY: TW, TD, KW<br>CHECKED BY: KW, JS, JAY<br>PROJECT NUMBER:<br><b>21-620</b><br>DATE:<br>2023.05.17<br><b>EXTERIOR</b><br>ELEVATIONS |