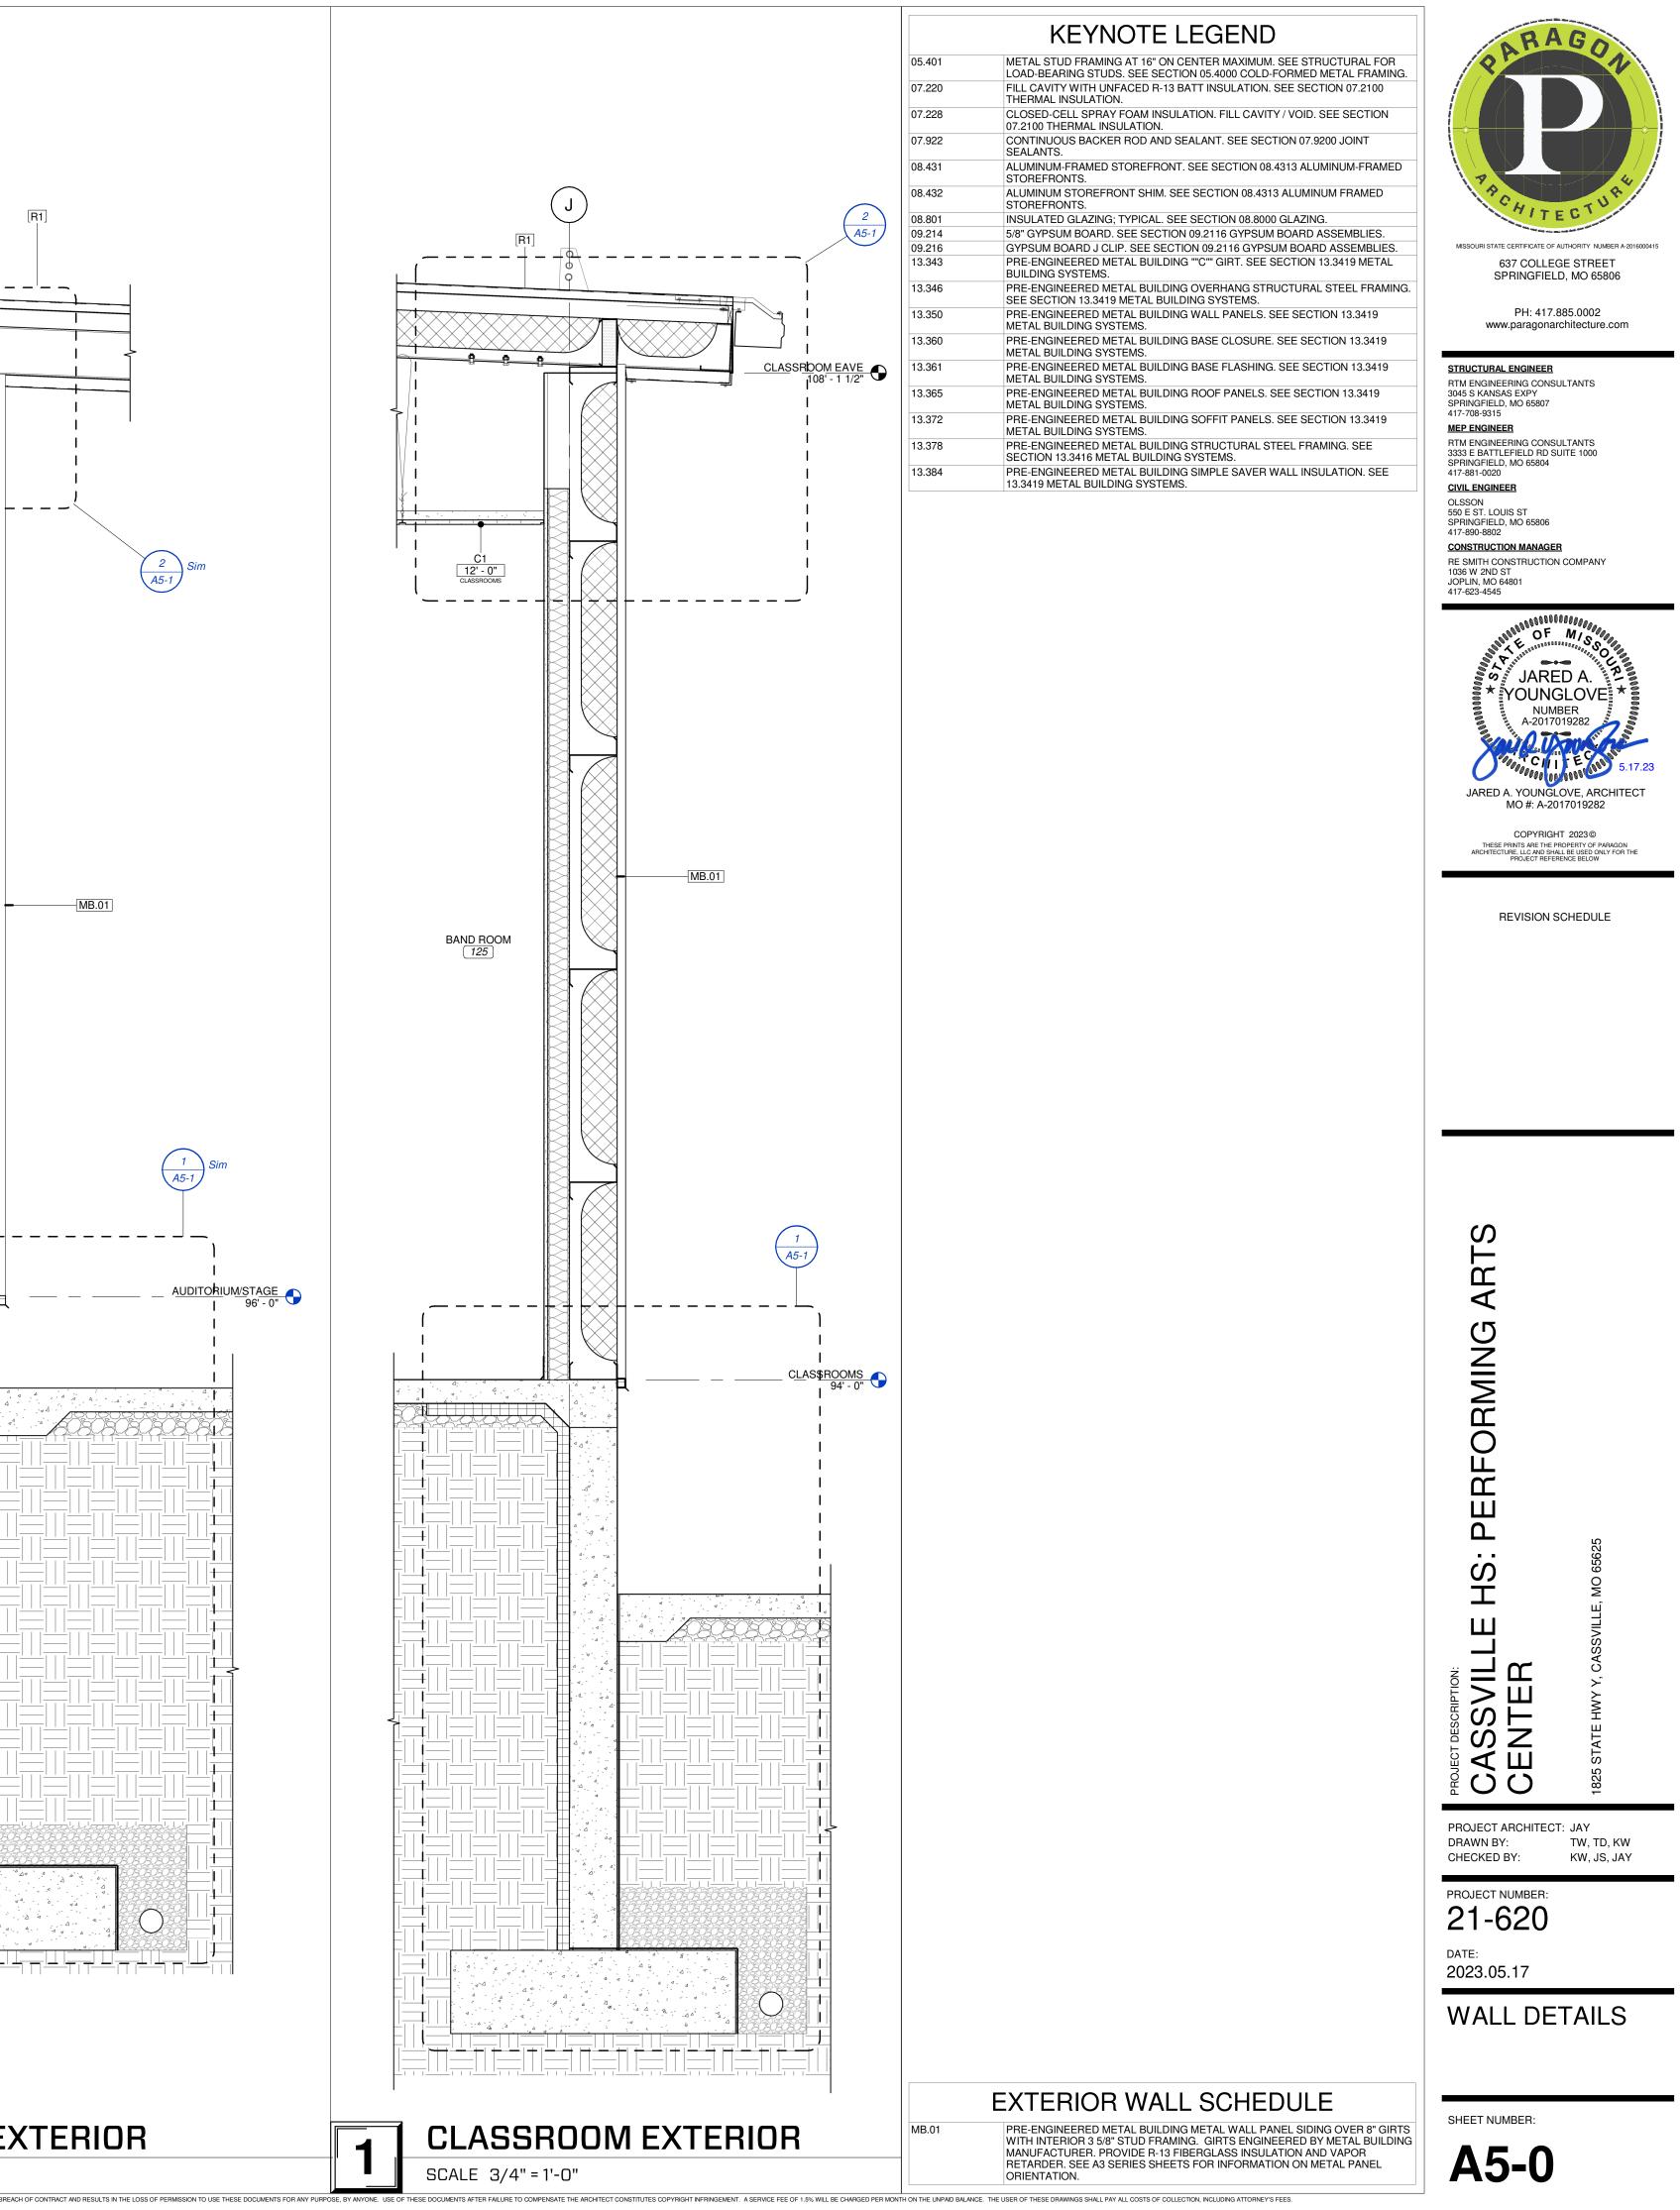

|
|               |                                                                                                                 |                                                                                                                                                                                                                                                                                                                                                                                                                                                                              |











SCALE 3/4" = 1'-0"



## KEYNOTE LEGEND

15 MIL. VAPOR BARRIER. SEE SECTION 03.0516 UNDER SLAB VAPOR BARRIER. CAST-IN-PLACE CONCRETE FOUNDATION WALL. SEE STRUCTURAL. SEE SECTION 03.300 CAST-IN-PLACE CONCRETE. CAST-IN-PLACE CONCRETE FOOTING. SEE STRUCTURAL. SEE SECTION 03.300 CAST-IN-PLACE CONCRETE. 1/2" CONCRETE EXPANSION JOINT FILLER MATERIAL. SEE SECTION 03.300 CAST-IN-PLACE CONCRETE. PROVIDE DAMPPROOFING OR CAPILLARY BREAK OVER FOOTING. SEE SECTION 03.300 CAST-IN-PLACE CONCRETE. CAST-IN-PLACE CONCRETE SIDEWALK. SEE CIVIL. SEE SECTION 03.3000 CAST-IN-PLACE CONCRETE METAL STUD FRAMING AT 16" ON CENTER MAXIMUM. SEE STRUCTURAL FOR LOAD-BEARING STUDS. SEE SECTION 05.4000 COLD-FORMED METAL FRAMING. FIRE RETARDANT PLYWOOD SHEATHING. SEE STRUCTURAL. SEE SECTION 06.1000 ROUGH CARPENTRY. BITUMI