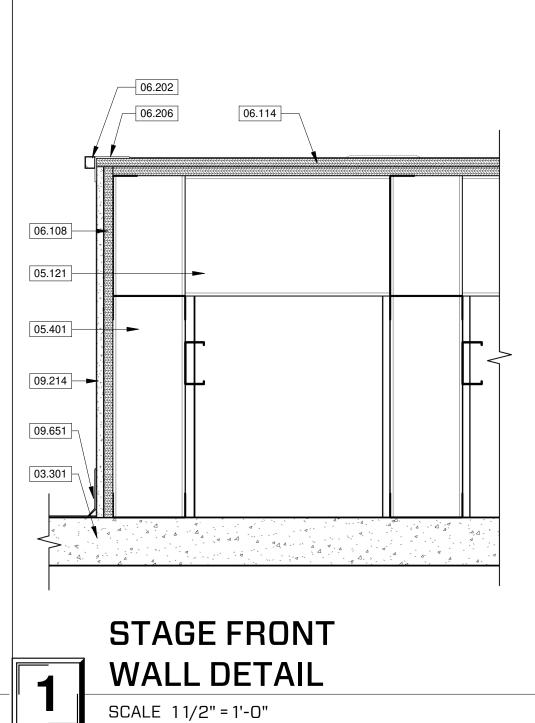

ALLATION WITH PARAGON 360.                                                                                                                    |
| 12.363 | SOLID SURFACE WALL CAP, PROVIDE MANUFACTURERS RECOMMENDED<br>SUBSTRATE AND 1/2" OVERHANG ON EACH SIDE.                                                                                                     |
| 13.366 | PRE-ENGINEERED METAL BUILDING BEAM. SEE SECTION 13.3419 METAL BUILDING SYSTEMS.                                                                                                                            |
| 26.500 | INTERIOR LIGHTING. SEE MEP. SEE DIVISION 26.0000 SPECIFICATIONS.                                                                                                                                           |





2





637 COLLEGE STREET SPRINGFIELD, MO 65806

PH: 417.885.0002 www.paragonarchitecture.com

STRUCTURAL ENGINEER RTM ENGINEERING CONSULTANTS 3045 S KANSAS EXPY SPRINGFIELD, MO 65807 417-708-9315 **MEP ENGINEER** RTM ENGINEERING CONSULTANTS 3333 E BATTLEFIELD RD SUITE 1000 SPRINGFIELD, MO 65804 417-881-0020 **DIVL ENGINEER** OLSSON 550 E ST. LOUIS ST SPRINGFIELD, MO 65806 417-890-8802 **CONSTRUCTION MANAGER** RE SMITH CONSTRUCTION COMPANY 1036 W 2ND ST JOPLIN, MO 64801 417-623-4545



COPYRIGHT 2023 THESE PRINTS ARE THE PROPERTY OF PARAGON ARCHITECTURE, LLC AND SHALL BE USED ONLY FOR THE PROJECT REFERENCE BELOW

REVISION SCHEDULE



SHEET NUMBER:

A7-2





|                                                                        |                            | KEYNOTE LEGEND