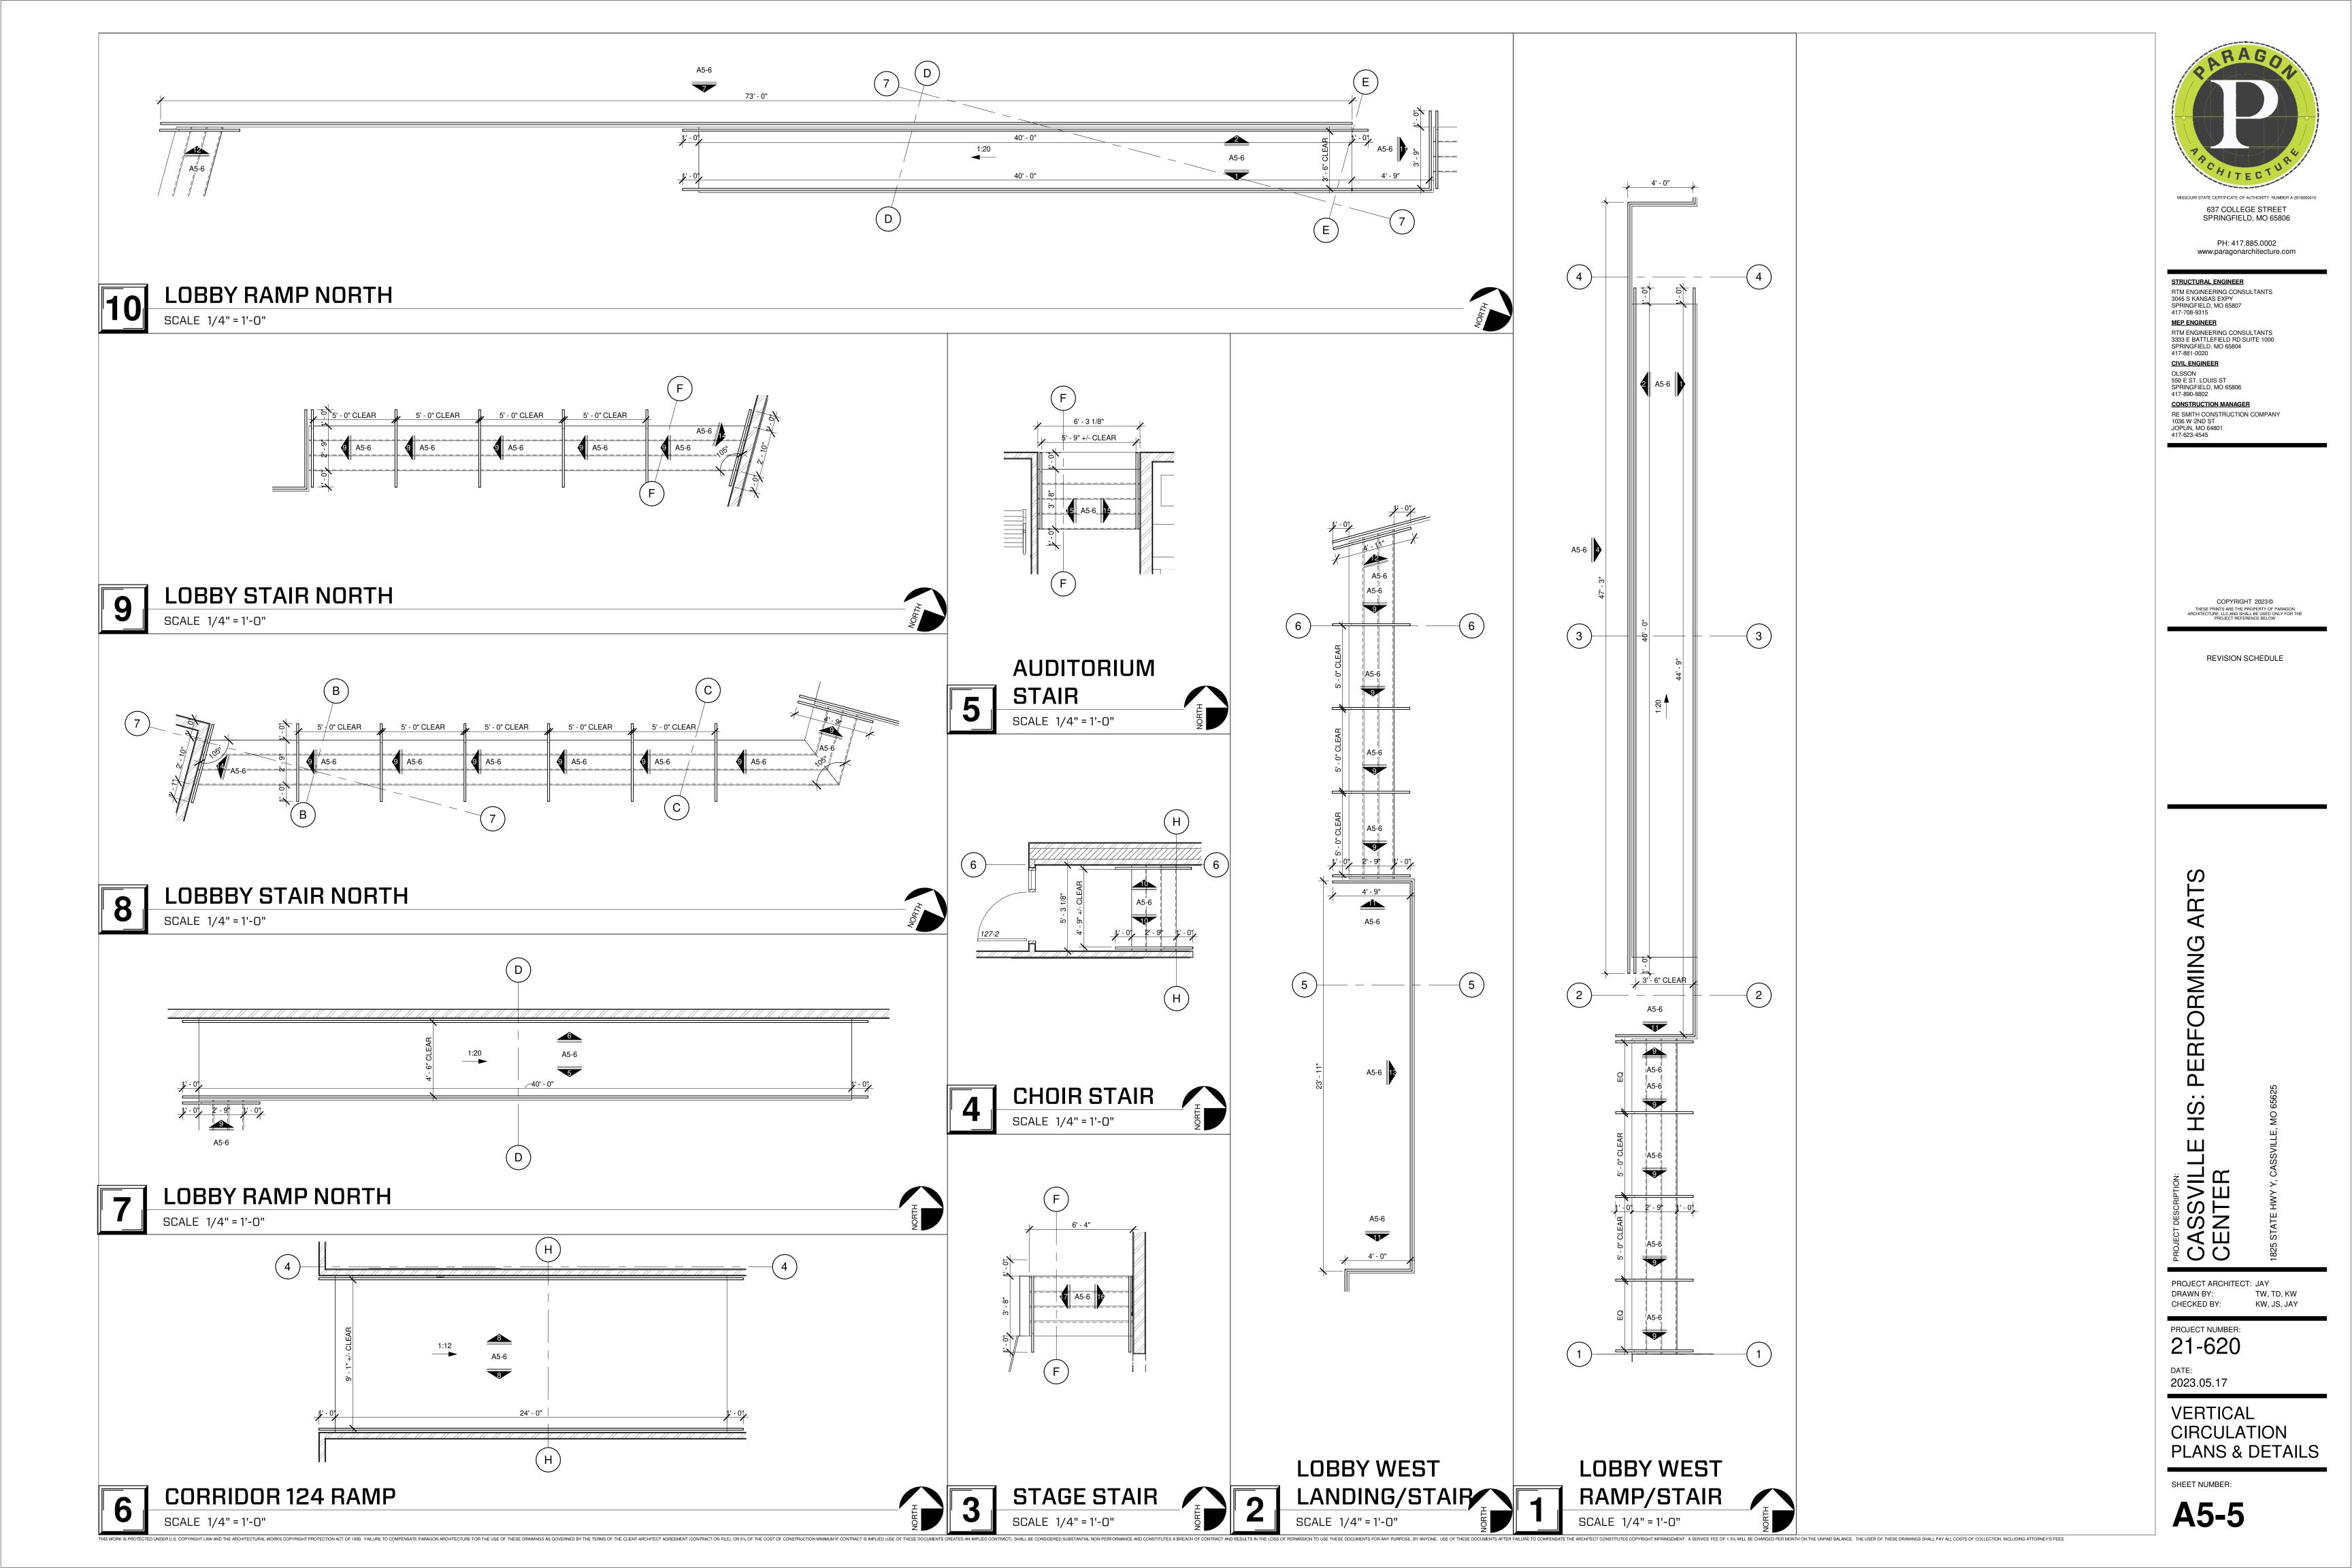

, MO 65807 417-708-9315 MEP ENGINEER RTM ENGINEERING CONSULTANTS 3333 E BATTLEFIELD RD SUITE 1000 SPRINGFIELD, MO 65804 417-881-0020 CIVIL ENGINEER OLSSON 550 E ST. LOUIS ST SPRINGFIELD, MO 65806 417-890-8802 CONSTRUCTION MANAGER RE SMITH CONSTRUCTION COMPANY 1036 W 2ND ST JOPLIN, MO 64801 417-623-4545



COPYRIGHT 2023© THESE PRINTS ARE THE PROPERTY OF PARAGON ARCHITECTURE, LLC AND SHALL BE USED ONLY FOR THE PROJECT REFERENCE BELOW

**REVISION SCHEDULE** 



WALL DETAILS

SHEET NUMBER: **A5-4** 

EXTERIOR WALL SCHEDULE PRE-ENGINEERED METAL BUILDING METAL WALL PANEL SIDING OVER 8" GIRTS WITH INTERIOR 3 5/8" STUD FRAMING. GIRTS ENGINEERED BY METAL BUILDING MANUFACTURER. PROVIDE R-13 FIBERGLASS INSULATION AND VAPOR RETARDER. SEE A3 SERIES SHEETS FOR INFORMATION ON METAL PANEL

ORIENTATION.





| 3' - | 0" |  |  |
|------|----|--|--|
|      |    |  |  |

|  |  |  | <u> </u> |  |  |  |   |
|--|--|--|----------|--|--|--|---|
|  |  |  |          |  |  |  |   |
|  |  |  |          |  |  |  |   |
|  |  |  |          |  |  |  |   |
|  |  |  |          |  |  |  |   |
|  |  |  |          |  |  |  |   |
|  |  |  |          |  |  |  |   |
|  |  |  |          |  |  |  |   |
|  |  |  |          |  |  |  |   |
|  |  |  |          |  |  |  |   |
|  |  |  |          |  |  |  |   |
|  |  |  |          |  |  |  |   |
|  |  |  |          |  |  |  |   |
|  |  |  |          |  |  |  | L |



- GLAZING IN DOORS AND WINDOWS TAGGED WITH A "T" ARE TO BE TEMPERED GLASS.
   ALL GLASS IN DOORS, ADJACENT, OR WITHIN 12" OF DOORS HORIZONTALLY, OR WITHIN 36"
- OF STAIRS, OR CLOSER THAN 18" TO FLOOR TO BE T