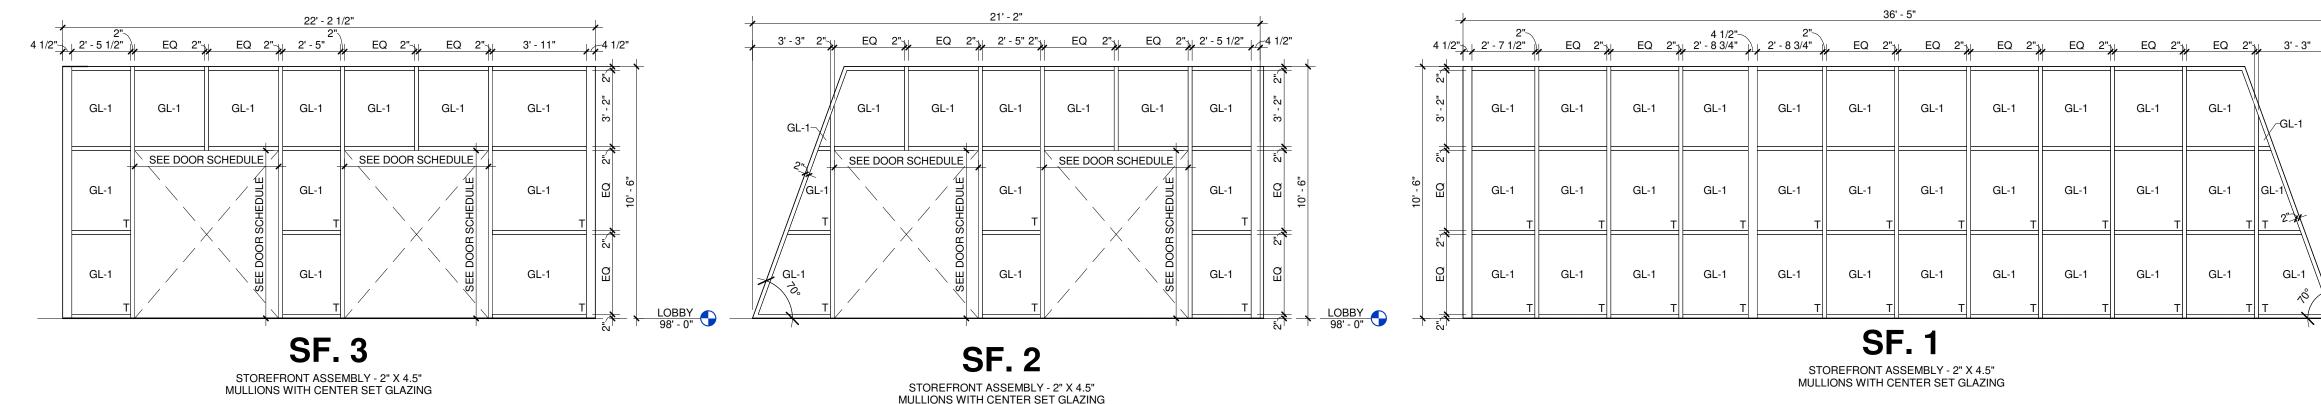

200-4          | 6' - 0"            | 7' - 0"            | PAIR   | 3' - 0"            | 1 3/4"           | N      | WD       | STN        | F1       | HM    | PT       |         |                |
| 200-5          | 6' - 0"            | 7'-0               | PAIR   | 3 - 0              | 1 3/4"           | N      | WD       | STN        | F1       | HM    | PT       |         |                |
| 200-6          | 3' - 0"            | 7'-0               | SINGLE | 3 - 0"             | 1 3/4"           | F      | WD       | STN        | F1       | HM    | PT       | 60 MIN. | BID ALTERNATE  |
| 201-1          | 3' - 0"            | 7'-0"              | SINGLE | 3' - 0"            | 1 3/4"           | F      | WD       | STN        | F1       | HM    | PT       | 60 MIN. | BID ALTERNATE  |





## DOOR FRAME LEGEND



GL-1



| PARAGON                                                                                                                                     |
|---------------------------------------------------------------------------------------------------------------------------------------------|
| P A C H I T E C T U R 4                                                                                                                     |
| MISSOURI STATE CERTIFICATE OF AUTHORITY NUMBER A-2016000415<br>637 COLLEGE STREET<br>SPRINGFIELD, MO 65806                                  |
| PH: 417.885.0002<br>www.paragonarchitecture.com                                                                                             |
| STRUCTURAL ENGINEER<br>RTM ENGINEERING CON