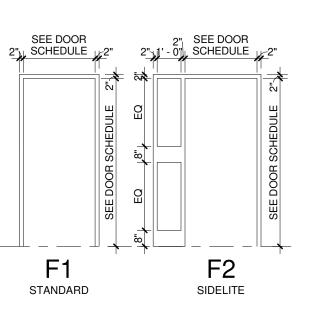

00-4          | 6' - 0"            | 7' - 0"            | PAIR   | 3' - 0"            | 1 3/4"           | N      | WD       | STN        | F1       | HM    | PT       |         |                |
| 200-5          | 6' - 0"            | 7'-0               | PAIR   | 3 - 0              | 1 3/4"           | N      | WD       | STN        | F1       | HM    | PT       |         |                |
| 200-6          | 3' - 0"            | 7'-0               | SINGLE | 3 - 0"             | 1 3/4"           | F      | WD       | STN        | F1       | HM    | PT       | 60 MIN. | BID ALTERNATE  |
| 201-1          | 3' - 0"            | 7'-0"              | SINGLE | 3' - 0"            | 1 3/4"           | F      | WD       | STN        | F1       | HM    | PT       | 60 MIN. | BID ALTERNATE  |





## DOOR FRAME LEGEND



GL-1



| PARAGON                                                                                                                                     |
|---------------------------------------------------------------------------------------------------------------------------------------------|
| P A C H I T E C T U R 4                                                                                                                     |
| MISSOURI STATE CERTIFICATE OF AUTHORITY NUMBER A-2016000415<br>637 COLLEGE STREET<br>SPRINGFIELD, MO 65806                                  |
| PH: 417.885.0002<br>www.paragonarchitecture.com                                                                                             |
| STRUCTURAL ENGINEER<br>RTM ENGINEERING CONSU