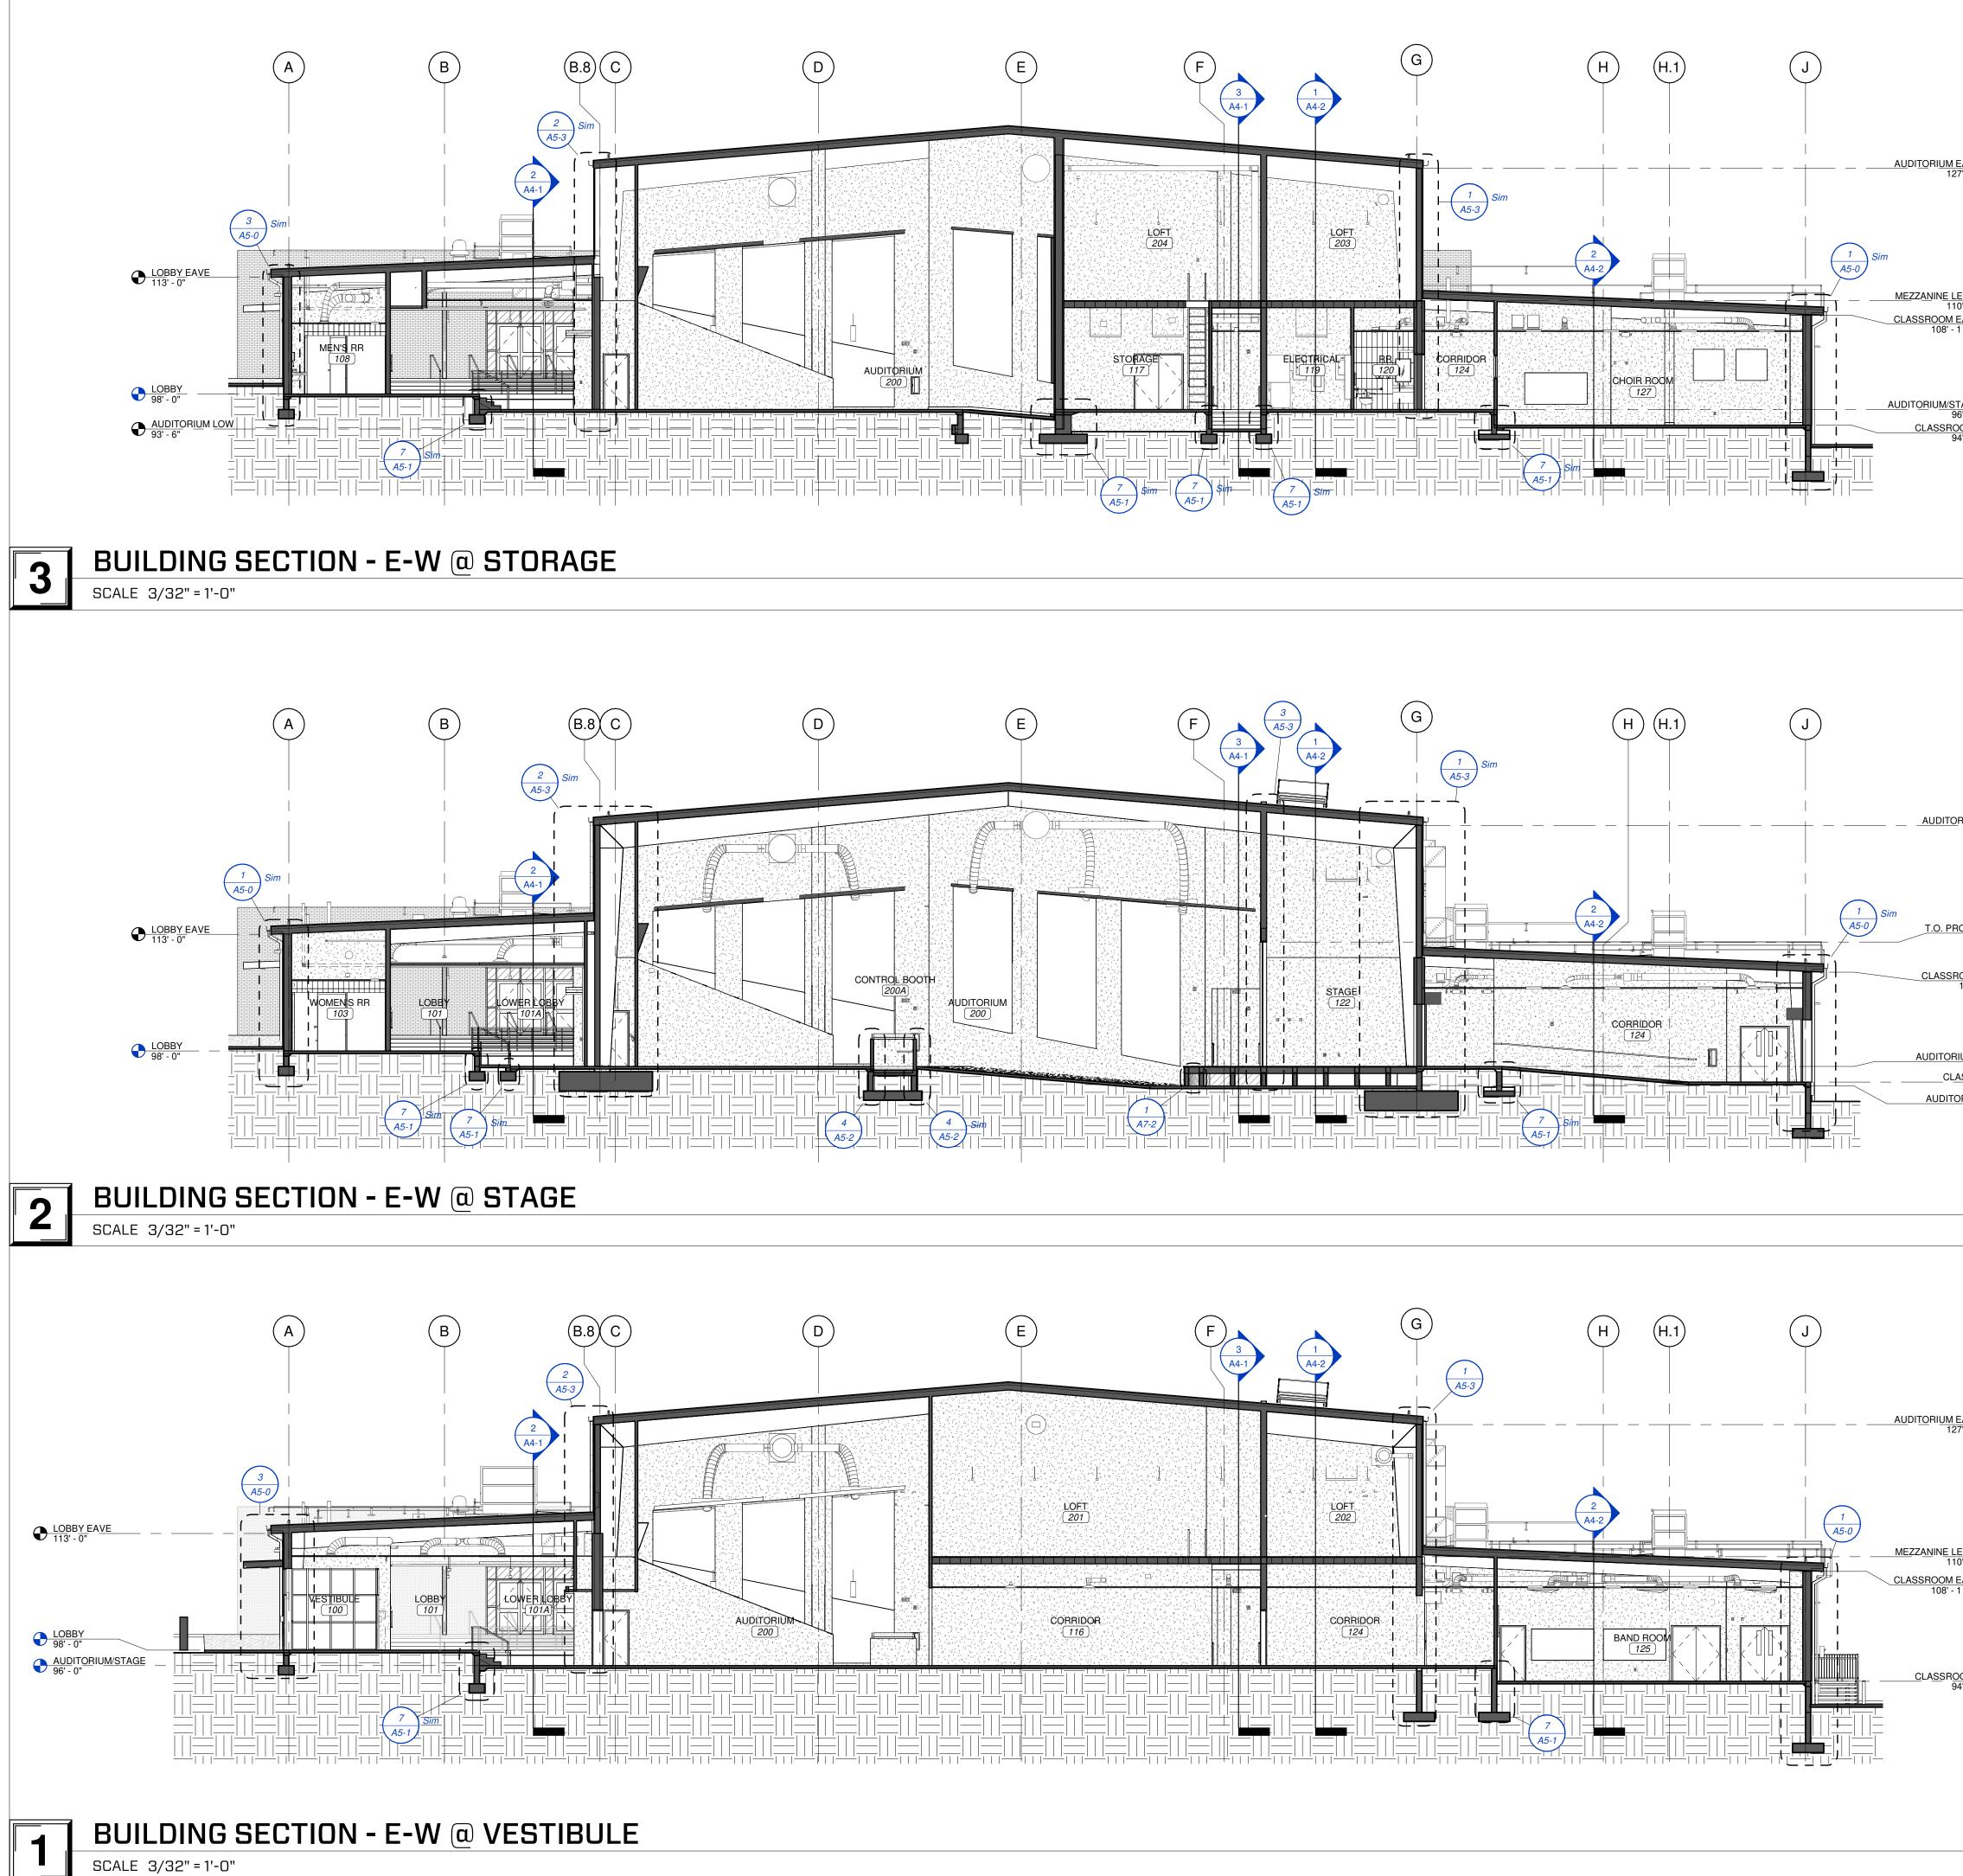

| ETAL WALL PANEL SIDING OVER 8" GIRTS<br>GIRTS ENGINEERED BY METAL BUILDING<br>RGLASS INSULATION AND VAPOR<br>OR INFORMATION ON METAL PANEL<br>DECOMPATION ON METAL PANEL<br>LED OVER 5/8" PLYWOOD SHEATHING.<br>METAL PANELS. COLOR: LIGHT STONE.<br>ASIS OF DESIGN: SBS, SBS-369 METAL<br>ASIS OF DESIGN: SBS, SBS-369 METAL<br>ED AT A 70 DEGREE ANGLE OVER 5/8"<br>DESIGN: SBS, SBS-369 METAL PANEL. | PROJECT ARCHITECT: JAY<br>DRAWN BY: TW, TD, KW<br>CHECKED BY: KW, JS, JAY<br>PROJECT NUMBER:<br><b>21-620</b><br>DATE:<br>2023.05.17<br><b>EXTERIOR</b><br>ELEVATIONS |



|                                                       | GINEER<br>GINEERING CONSULTANTS<br>BATTLEFIELD RD SUITE 1000<br>FIELD, MO 65804<br>-0020<br><b>VGINEER</b><br>N<br>T. LOUIS ST<br>FIELD, MO 65806                                                                       |
|-------------------------------------------------------|-------------------------------------------------------------------------------------------------------------------------------------------------------------------------------------------------------------------------|
| BUILDING SECTION - E-W @ STORAGE                      | JARED A.     YOUNGLOVE     NUMBER     A-2017019282