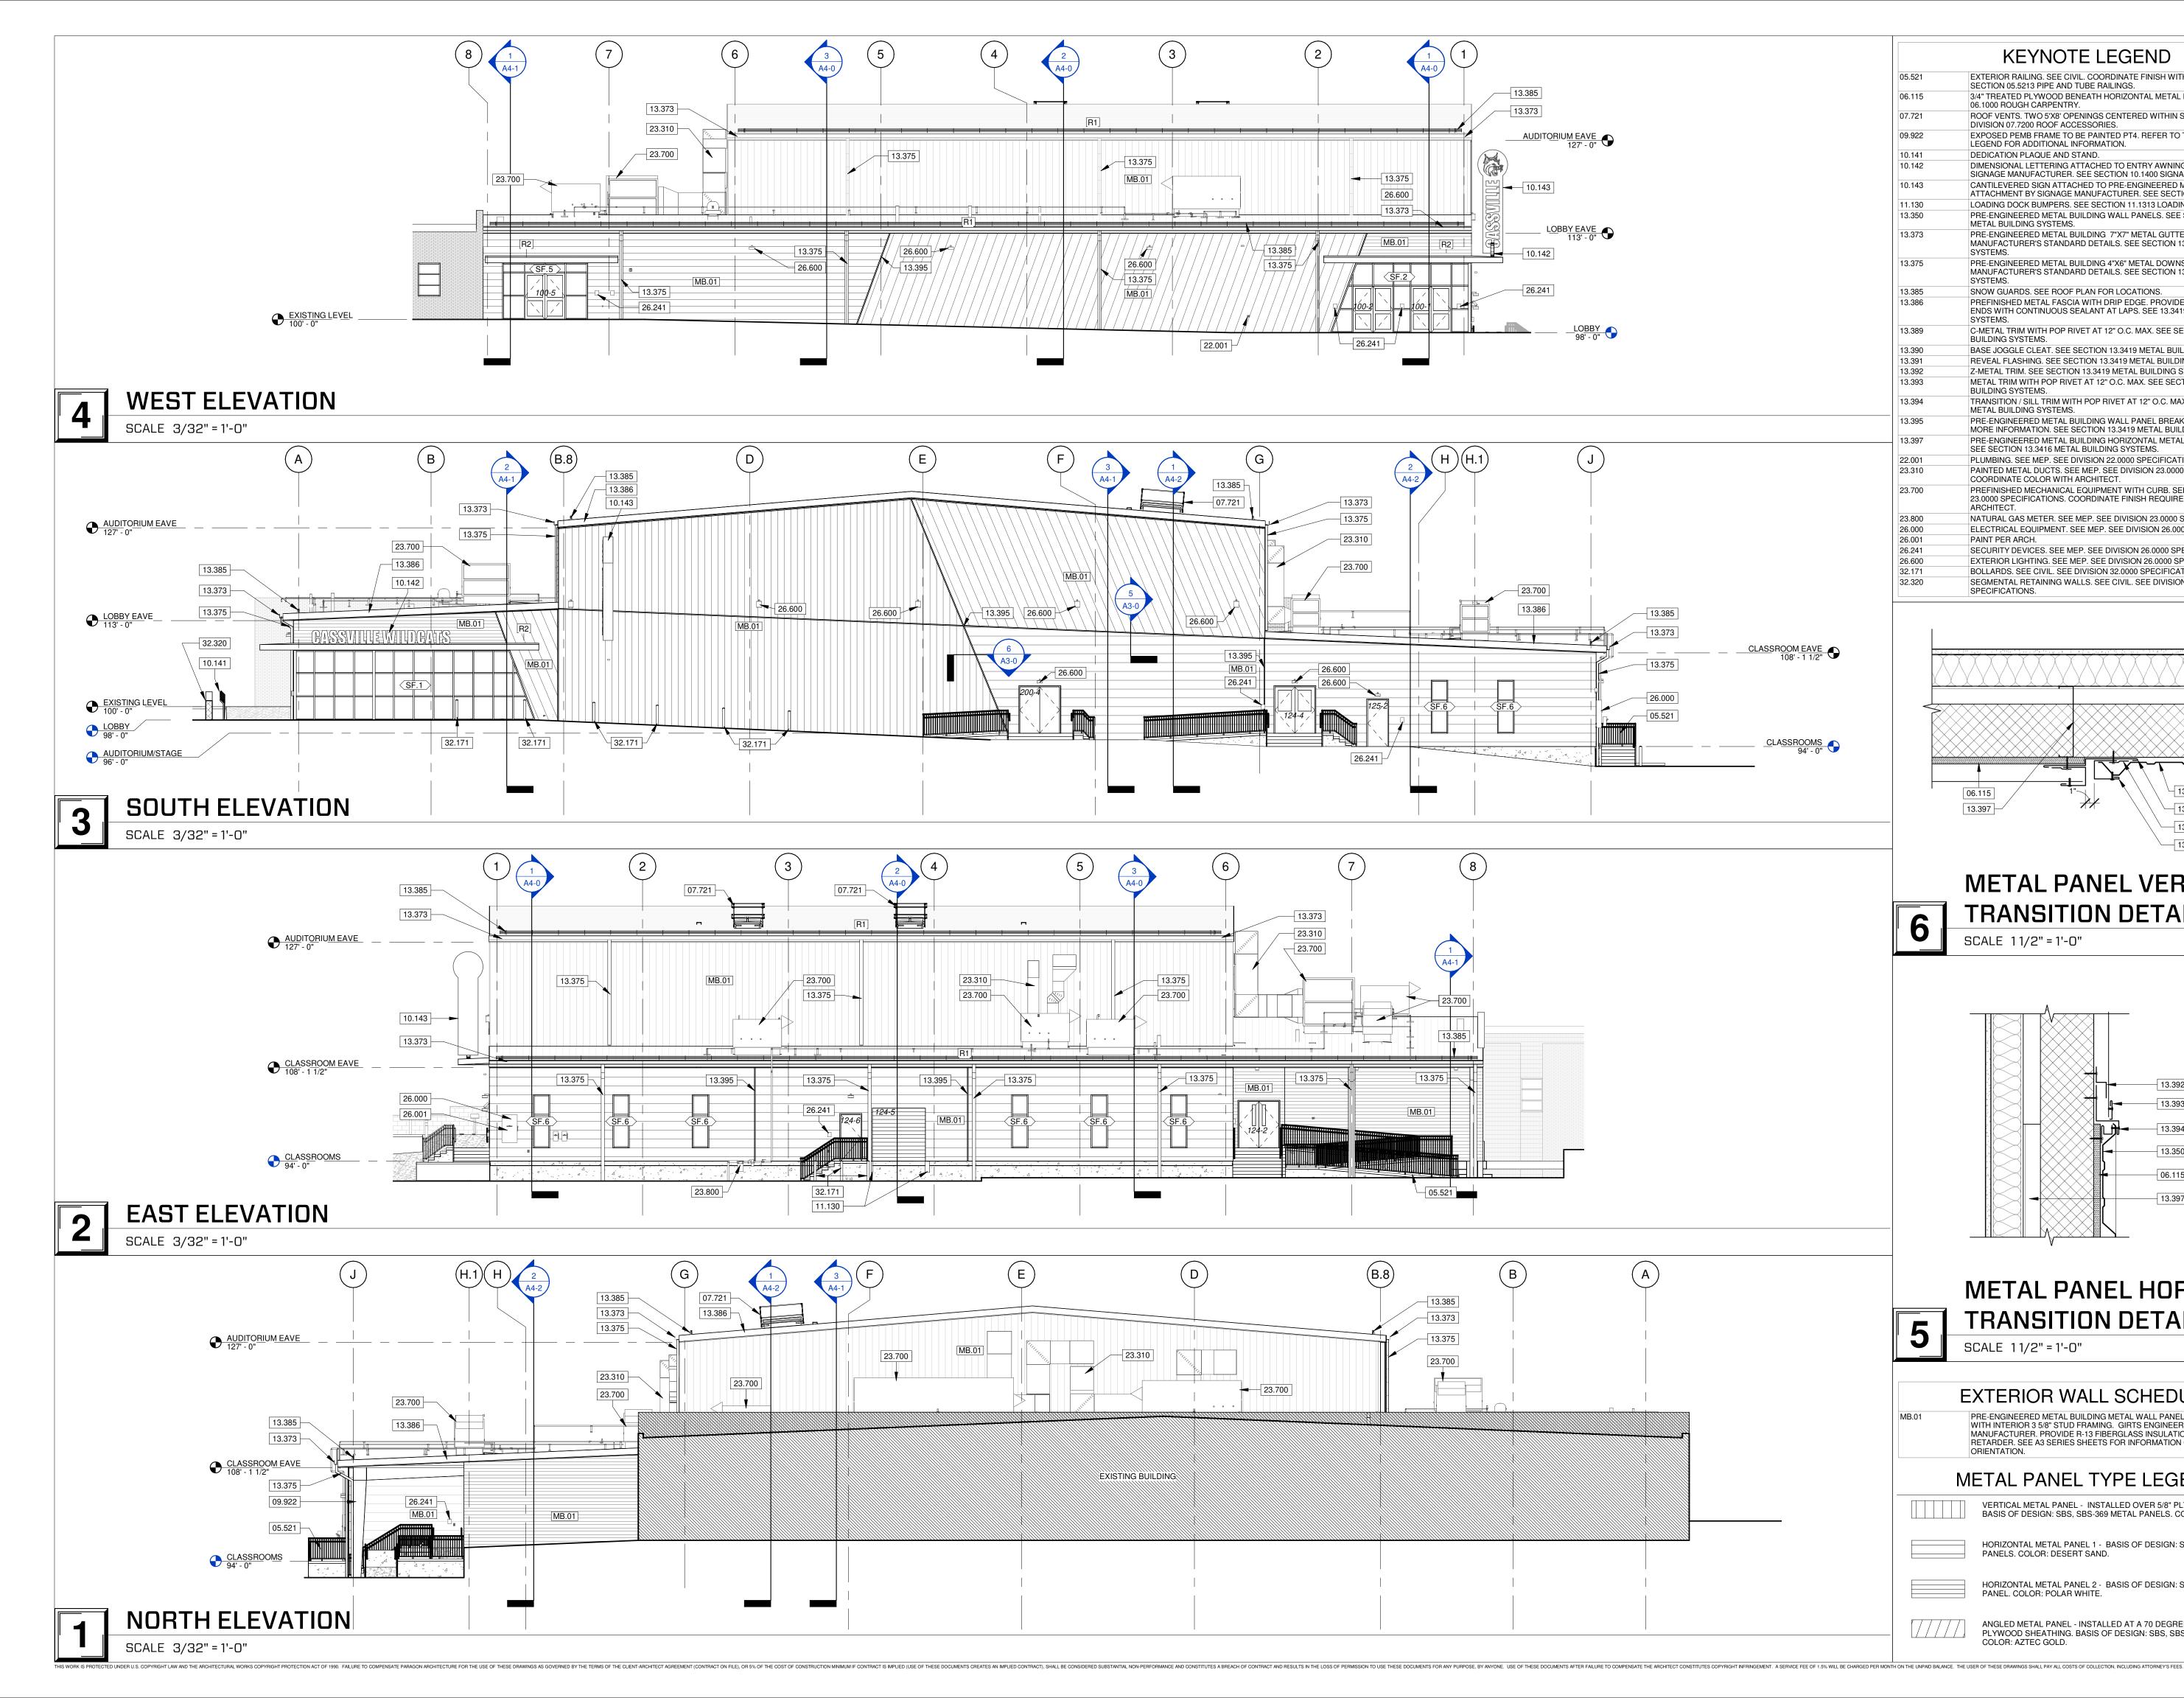

|                               |                                                                                                                                                                                                                                                                                                                                                                                                                                                                                                                                                                                                                                                                                                                                                                                                                                                                                                                                                                                                                                                                                                                                                                                                                                                                                                                                                                                                                                                                                                                                                                                                                                                                                                                                                                                                                                                                                                                                                                                                                                                                                                                               | ]                                                                                                                                                                                                                                                                                                                                                                                                       |                                                                                                                                                                       |
|-------------------------------|-------------------------------------------------------------------------------------------------------------------------------------------------------------------------------------------------------------------------------------------------------------------------------------------------------------------------------------------------------------------------------------------------------------------------------------------------------------------------------------------------------------------------------------------------------------------------------------------------------------------------------------------------------------------------------------------------------------------------------------------------------------------------------------------------------------------------------------------------------------------------------------------------------------------------------------------------------------------------------------------------------------------------------------------------------------------------------------------------------------------------------------------------------------------------------------------------------------------------------------------------------------------------------------------------------------------------------------------------------------------------------------------------------------------------------------------------------------------------------------------------------------------------------------------------------------------------------------------------------------------------------------------------------------------------------------------------------------------------------------------------------------------------------------------------------------------------------------------------------------------------------------------------------------------------------------------------------------------------------------------------------------------------------------------------------------------------------------------------------------------------------|---------------------------------------------------------------------------------------------------------------------------------------------------------------------------------------------------------------------------------------------------------------------------------------------------------------------------------------------------------------------------------------------------------|-----------------------------------------------------------------------------------------------------------------------------------------------------------------------|
|                               | KEYNOTE LE                                                                                                                                                                                                                                                                                                                                                                                                                                                                                                                                                                                                                                                                                                                                                                                                                                                                                                                                                                                                                                                                                                                                                                                                                                                                                                                                                                                                                                                                                                                                                                                                                                                                                                                                                                                                                                                                                                                                                                                                                                                                                                                    | GEND                                                                                                                                                                                                                                                                                                                                                                                                    | RARAGON                                                                                                                                                               |
|                               | 05.521 EXTERIOR RAILING. SEE CIVIL. COORE<br>SECTION 05.5213 PIPE AND TUBE RAIL                                                                                                                                                                                                                                                                                                                                                                                                                                                                                                                                                                                                                                                                                                                                                                                                                                                                                                                                                                                                                                                                                                                                                                                                                                                                                                                                                                                                                                                                                                                                                                                                                                                                                                                                                                                                                                                                                                                                                                                                                                               | INGS.                                                                                                                                                                                                                                                                                                                                                                                                   | <b>R</b>                                                                                                                                                              |
|                               | 06.1000 ROUGH CARPENTRY.                                                                                                                                                                                                                                                                                                                                                                                                                                                                                                                                                                                                                                                                                                                                                                                                                                                                                                                                                                                                                                                                                                                                                                                                                                                                                                                                                                                                                                                                                                                                                                                                                                                                                                                                                                                                                                                                                                                                                                                                                                                                                                      | RIZONTAL METAL PANEL. SEE SECTION                                                                                                                                                                                                                                                                                                                                                                       |                                                                                                                                                                       |
|                               | 07.721 ROOF VENTS. TWO 5'X8' OPENINGS CE<br>DIVISION 07.7200 ROOF ACCESSORIES<br>09.922 EXPOSED PEMB FRAME TO BE PAINTE                                                                                                                                                                                                                                                                                                                                                                                                                                                                                                                                                                                                                                                                                                                                                                                                                                                                                                                                                                                                                                                                                                                                                                                                                                                                                                                                                                                                                                                                                                                                                                                                                                                                                                                                                                                                                                                                                                                                                                                                       |                                                                                                                                                                                                                                                                                                                                                                                                         |                                                                                                                                                                       |
|                               | 10.141 DEDICATION PLAQUE AND STAND.                                                                                                                                                                                                                                                                                                                                                                                                                                                                                                                                                                                                                                                                                                                                                                                                                                                                                                                                                                                                                                                                                                                                                                                                                                                                                                                                                                                                                                                                                                                                                                                                                                                                                                                                                                                                                                                                                                                                                                                                                                                                                           |                                                                                                                                                                                                                                                                                                                                                                                                         |                                                                                                                                                                       |
|                               | 10.142 DIMENSIONAL LETTERING ATTACHED<br>SIGNAGE MANUFACTURER. SEE SECT                                                                                                                                                                                                                                                                                                                                                                                                                                                                                                                                                                                                                                                                                                                                                                                                                                                                                                                                                                                                                                                                                                                                                                                                                                                                                                                                                                                                                                                                                                                                                                                                                                                                                                                                                                                                                                                                                                                                                                                                                                                       |                                                                                                                                                                                                                                                                                                                                                                                                         | TA AND                                                                                                                                                                |
|                               | 10.143 CANTILEVERED SIGN ATTACHED TO P<br>ATTACHMENT BY SIGNAGE MANUFAC                                                                                                                                                                                                                                                                                                                                                                                                                                                                                                                                                                                                                                                                                                                                                                                                                                                                                                                                                                                                                                                                                                                                                                                                                                                                                                                                                                                                                                                                                                                                                                                                                                                                                                                                                                                                                                                                                                                                                                                                                                                       | RE-ENGINEERED METAL BUILDING.<br>FURER. SEE SECTION 10.1400 SIGNAGE.                                                                                                                                                                                                                                                                                                                                    | ACHITECTUR                                                                                                                                                            |
|                               | 11.130         LOADING DOCK BUMPERS. SEE SECTI           13.350         PRE-ENGINEERED METAL BUILDING W                                                                                                                                                                                                                                                                                                                                                                                                                                                                                                                                                                                                                                                                                                                                                                                                                                                                                                                                                                                                                                                                                                                                                                                                                                                                                                                                                                                                                                                                                                                                                                                                                                                                                                                                                                                                                                                                                                                                                                                                                       |                                                                                                                                                                                                                                                                                                                                                                                                         | MISSOURI STATE CERTIFICATE OF AUTHORITY NUMBER A-2016000415                                                                                                           |
|                               | METAL BUILDING SYSTEMS.<br>13.373 PRE-ENGINEERED METAL BUILDING 7<br>MANULEACTUREP'S STANDARD DETAIL                                                                                                                                                                                                                                                                                                                                                                                                                                                                                                                                                                                                                                                                                                                                                                                                                                                                                                                                                                                                                                                                                                                                                                                                                                                                                                                                                                                                                                                                                                                                                                                                                                                                                                                                                                                                                                                                                                                                                                                                                          | "X7" METAL GUTTER PER<br>S. SEE SECTION 13.3419 METAL BUILDING                                                                                                                                                                                                                                                                                                                                          | 637 COLLEGE STREET<br>SPRINGFIELD, MO 65806                                                                                                                           |
|                               | 13.375 PRE-ENGINEERED METAL BUILDING 4"                                                                                                                                                                                                                                                                                                                                                                                                                                                                                                                                                                                                                                                                                                                                                                                                                                                                                                                                                                                                                                                                                                                                                                                                                                                                                                                                                                                                                                                                                                                                                                                                                                                                                                                                                                                                                                                                                                                                                                                                                                                                                       |                                                                                                                                                                                                                                                                                                                                                                                                         | PH: 417.885.0002                                                                                                                                                      |
|                               |                                                                                                                                                                                                                                                                                                                                                                                                                                                                                                                                                                                                                                                                                                                                                                                                                                                                                                                                                                                                                                                                                                                                                                                                                                                                                                                                                                                                                                                                                                                                                                                                                                                                                                                                                                                                                                                                                                                                                                                                                                                                                                                               | S. SEE SECTION 13.3419 METAL BUILDING                                                                                                                                                                                                                                                                                                                                                                   | www.paragonarchitecture.com                                                                                                                                           |
|                               | 13.385SNOW GUARDS. SEE ROOF PLAN FOR13.386PREFINISHED METAL FASCIA WITH DR                                                                                                                                                                                                                                                                                                                                                                                                                                                                                                                                                                                                                                                                                                                                                                                                                                                                                                                                                                                                                                                                                                                                                                                                                                                                                                                                                                                                                                                                                                                                                                                                                                                                                                                                                                                                                                                                                                                                                                                                                                                    | LOCATIONS.<br>IP EDGE. PROVIDE MIN. 4" OVERLAP AT                                                                                                                                                                                                                                                                                                                                                       | STRUCTURAL ENGINEER                                                                                                                                                   |
|                               | ENDS WITH CONTINUOUS SEALANT A<br>SYSTEMS.                                                                                                                                                                                                                                                                                                                                                                                                                                                                                                                                                                                                                                                                                                                                                                                                                                                                                                                                                                                                                                                                                                                                                                                                                                                                                                                                                                                                                                                                                                                                                                                                                                                                                                                                                                                                                                                                                                                                                                                                                                                                                    |                                                                                                                                                                                                                                                                                                                                                                                                         | RTM ENGINEERING CONSULTANTS<br>3045 S KANSAS EXPY                                                                                                                     |
|                               | 13.389       C-METAL TRIM WITH POP RIVET AT 12'<br>BUILDING SYSTEMS.         13.390       BASE JOGGLE CLEAT. SEE SECTION 1                                                                                                                                                                                                                                                                                                                                                                                                                                                                                                                                                                                                                                                                                                                                                                                                                                                                                                                                                                                                                                                                                                                                                                                                                                                                                                                                                                                                                                                                                                                                                                                                                                                                                                                                                                                                                                                                                                                                                                                                    | O.C. MAX. SEE SECTION 13.3419 METAL                                                                                                                                                                                                                                                                                                                                                                     | SPRINGFIELD, MO 65807<br>417-708-9315<br>MEP ENGINEER                                                                                                                 |
|                               | 13.391         REVEAL FLASHING. SEE SECTION 13.3           13.392         Z-METAL TRIM. SEE SECTION 13.3419 I                                                                                                                                                                                                                                                                                                                                                                                                                                                                                                                                                                                                                                                                                                                                                                                                                                                                                                                                                                                                                                                                                                                                                                                                                                                                                                                                                                                                                                                                                                                                                                                                                                                                                                                                                                                                                                                                                                                                                                                                                 | 419 METAL BUILDING SYSTEMS.                                                                                                                                                                                                                                                                                                                                                                             | TTM ENGINEERING CONSULTANTS<br>3333 E BATTLEFIELD RD SUITE 1000                                                                                                       |
|                               | 13.393 METAL TRIM WITH POP RIVET AT 12" C<br>BUILDING SYSTEMS.                                                                                                                                                                                                                                                                                                                                                                                                                                                                                                                                                                                                                                                                                                                                                                                                                                                                                                                                                                                                                                                                                                                                                                                                                                                                                                                                                                                                                                                                                                                                                                                                                                                                                                                                                                                                                                                                                                                                                                                                                                                                |                                                                                                                                                                                                                                                                                                                                                                                                         | SPRINGFIELD, MO 65804<br>417-881-0020<br>CIVIL ENGINEER                                                                                                               |
|                               | METAL BUILDING SYSTEMS.                                                                                                                                                                                                                                                                                                                                                                                                                                                                                                                                                                                                                                                                                                                                                                                                                                                                                                                                                                                                                                                                                                                                                                                                                                                                                                                                                                                                                                                                                                                                                                                                                                                                                                                                                                                                                                                                                                                                                                                                                                                                                                       | ET AT 12" O.C. MAX. SEE SECTION 13.3419                                                                                                                                                                                                                                                                                                                                                                 | OLSSON<br>550 E ST. LOUIS ST                                                                                                                                          |
|                               | 13.395 PRE-ENGINEERED METAL BUILDING W<br>MORE INFORMATION. SEE SECTION 13                                                                                                                                                                                                                                                                                                                                                                                                                                                                                                                                                                                                                                                                                                                                                                                                                                                                                                                                                                                                                                                                                                                                                                                                                                                                                                                                                                                                                                                                                                                                                                                                                                                                                                                                                                                                                                                                                                                                                                                                                                                    | 3.3419 METAL BUILDING SYSTEMS.                                                                                                                                                                                                                                                                                                                                                                          | SPRINGFIELD, MO 65806<br>417-890-8802<br>CONSTRUCTION MANAGER                                                                                                         |
|                               | SEE SECTION 13.3416 METAL BUILDING                                                                                                                                                                                                                                                                                                                                                                                                                                                                                                                                                                                                                                                                                                                                                                                                                                                                                                                                                                                                                                                                                                                                                                                                                                                                                                                                                                                                                                                                                                                                                                                                                                                                                                                                                                                                                                                                                                                                                                                                                                                                                            |                                                                                                                                                                                                                                                                                                                                                                                                         | RE SMITH CONSTRUCTION COMPANY<br>1036 W 2ND ST                                                                                                                        |
|                               | 22.001 PLUMBING. SEE MEP. SEE DIVISION 22<br>23.310 PAINTED METAL DUCTS. SEE MEP. SE<br>COORDINATE COLOR WITH ARCHITEC                                                                                                                                                                                                                                                                                                                                                                                                                                                                                                                                                                                                                                                                                                                                                                                                                                                                                                                                                                                                                                                                                                                                                                                                                                                                                                                                                                                                                                                                                                                                                                                                                                                                                                                                                                                                                                                                                                                                                                                                        | E DIVISION 23.0000 SPECIFICATIONS.                                                                                                                                                                                                                                                                                                                                                                      | JOPLIN, MO 64801<br>417-623-4545                                                                                                                                      |
|                               |                                                                                                                                                                                                                                                                                                                                                                                                                                                                                                                                                                                                                                                                                                                                                                                                                                                                                                                                                                                                                                                                                                                                                                                                                                                                                                                                                                                                                                                                                                                                                                                                                                                                                                                                                                                                                                                                                                                                                                                                                                                                                                                               | NT WITH CURB. SEE MEP. SEE DIVISION                                                                                                                                                                                                                                                                                                                                                                     | NINNINNINNIN                                                                                                                                                          |
|                               | ARCHITECT.<br>23.800 NATURAL GAS METER. SEE MEP. SEE                                                                                                                                                                                                                                                                                                                                                                                                                                                                                                                                                                                                                                                                                                                                                                                                                                                                                                                                                                                                                                                                                                                                                                                                                                                                                                                                                                                                                                                                                                                                                                                                                                                                                                                                                                                                                                                                                                                                                                                                                                                                          | DIVISION 23.0000 SPECIFICATIONS.                                                                                                                                                                                                                                                                                                                                                                        |                                                                                                                                                                       |
|                               | 26.000ELECTRICAL EQUIPMENT. SEE MEP. S26.001PAINT PER ARCH.                                                                                                                                                                                                                                                                                                                                                                                                                                                                                                                                                                                                                                                                                                                                                                                                                                                                                                                                                                                                                                                                                                                                                                                                                                                                                                                                                                                                                                                                                                                                                                                                                                                                                                                                                                                                                                                                                                                                                                                                                                                                   |                                                                                                                                                                                                                                                                                                                                                                                                         |                                                                                                                                                                       |
|                               | 26.241SECURITY DEVICES. SEE MEP. SEE DI26.600EXTERIOR LIGHTING. SEE MEP. SEE DI                                                                                                                                                                                                                                                                                                                                                                                                                                                                                                                                                                                                                                                                                                                                                                                                                                                                                                                                                                                                                                                                                                                                                                                                                                                                                                                                                                                                                                                                                                                                                                                                                                                                                                                                                                                                                                                                                                                                                                                                                                               | VISION 26.0000 SPECIFICATIONS.                                                                                                                                                                                                                                                                                                                                                                          | * YOUNGLOVE *<br>NUMBER<br>A-2017019282                                                                                                                               |
|                               | 32.171BOLLARDS. SEE CIVIL. SEE DIVISION 332.320SEGMENTAL RETAINING WALLS. SEE 0                                                                                                                                                                                                                                                                                                                                                                                                                                                                                                                                                                                                                                                                                                                                                                                                                                                                                                                                                                                                                                                                                                                                                                                                                                                                                                                                                                                                                                                                                                                                                                                                                                                                                                                                                                                                                                                                                                                                                                                                                                               |                                                                                                                                                                                                                                                                                                                                                                                                         | A-2017019282                                                                                                                                                          |
|                               | SPECIFICATIONS.                                                                                                                                                                                                                                                                                                                                                                                                                                                                                                                                                                                                                                                                                                                                                                                                                                                                                                                                                                                                                                                                                                                                                                                                                                                                                                                                                                                                                                                                                                                                                                                                                                                                                                                                                                                                                                                                                                                                                                                                                                                                                                               |                                                                                                                                                                                                                                                                                                                                                                                                         | San Children Children S.17.23                                                                                                                                         |
|                               |                                                                                                                                                                                                                                                                                                                                                                                                                                                                                                                                                                                                                                                                                                                                                                                                                                                                                                                                                                                                                                                                                                                                                                                                                                                                                                                                                                                                                                                                                                                                                                                                                                                                                                                                                                                                                                                                                                                                                                                                                                                                                                                               |                                                                                                                                                                                                                                                                                                                                                                                                         | JARED A. YOUNGLOVE, ARCHITECT<br>MO #: A-2017019282                                                                                                                   |
| DM <u>EAVE</u><br>8' - 1 1/2" | the second state and the state of the state | to the state of the state of the state of the                                                                                                                                                                                                                                                                                                                                                           | MO #: A-2017019282<br>COPYRIGHT 2023©                                                                                                                                 |
| 8' - 1 1/2" 🏹                 |                                                                                                                                                                                                                                                                                                                                                                                                                                                                                                                                                                                                                                                                                                                                                                                                                                                                                                                                                                                                                                                                                                                                                                                                                                                                                                                                                                                                                                                                                                                                                                                                                                                                                                                                                                                                                                                                                                                                                                                                                                                                                                                               |                                                                                                                                                                                                                                                                                                                                                                                                         | THESE PROPERTY OF PARAGON<br>ARCHITECTURE, LLC AND SHALL BE USED ONLY FOR THE<br>PROJECT REFERENCE BELOW                                                              |
|                               |                                                                                                                                                                                                                                                                                                                                                                                                                                                                                                                                                                                                                                                                                                                                                                                                                                                                                                                                                                                                                                                                                                                                                                                                                                                                                                                                                                                                                                                                                                                                                                                                                                                                                                                                                                                                                                                                                                                                                                                                                                                                                                                               |                                                                                                                                                                                                                                                                                                                                                                                                         |                                                                                                                                                                       |
|                               |                                                                                                                                                                                                                                                                                                                                                                                                                                                                                                                                                                                                                                                                                                                                                                                                                                                                                                                                                                                                                                                                                                                                                                                                                                                                                                                                                                                                                                                                                                                                                                                                                                                                                                                                                                                                                                                                                                                                                                                                                                                                                                                               |                                                                                                                                                                                                                                                                                                                                                                                                         | REVISION SCHEDULE                                                                                                                                                     |
|                               |                                                                                                                                                                                                                                                                                                                                                                                                                                                                                                                                                                                                                                                                                                                                                                                                                                                                                                                                                                                                                                                                                                                                                                                                                                                                                                                                                                                                                                                                                                                                                                                                                                                                                                                                                                                                                                                                                                                                                                                                                                                                                                                               |                                                                                                                                                                                                                                                                                                                                                                                                         |                                                                                                                                                                       |
| <u>SROOMS</u><br>94' - 0"     |                                                                                                                                                                                                                                                                                                                                                                                                                                                                                                                                                                                                                                                                                                                                                                                                                                                                                                                                                                                                                                                                                                                                                                                                                                                                                                                                                                                                                                                                                                                                                                                                                                                                                                                                                                                                                                                                                                                                                                                                                                                                                                                               |                                                                                                                                                                                                                                                                                                                                                                                                         |                                                                                                                                                                       |
|                               |                                                                                                                                                                                                                                                                                                                                                                                                                                                                                                                                                                                                                                                                                                                                                                                                                                                                                                                                                                                                                                                                                                                                                                                                                                                                                                                                                                                                                                                                                                                                                                                                                                                                                                                                                                                                                                                                                                                                                                                                                                                                                                                               |                                                                                                                                                                                                                                                                                                                                                                                                         |                                                                                                                                                                       |
|                               |                                                                                                                                                                                                                                                                                                                                                                                                                                                                                                                                                                                                                                                                                                                                                                                                                                                                                                                                                                                                                                                                                                                                                                                                                                                                                                                                                                                                                                                                                                                                                                                                                                                                                                                                                                                                                                                                                                                                                                                                                                                                                                                               |                                                                                                                                                                                                                                                                                                                                                                                                         |                                                                                                                                                                       |
|                               | 13.397                                                                                                                                                                                                                                                                                                                                                                                                                                                                                                                                                                                                                                                                                                                                                                                                                                                                                                                                                                                                                                                                                                                                                                                                                                                                                                                                                                                                                                                                                                                                                                                                                                                                                                                                                                                                                                                                                                                                                                                                                                                                                                                        | 13.391                                                                                                                                                                                                                                                                                                                                                                                                  |                                                                                                                                                                       |
|                               |                                                                                                                                                                                                                                                                                                                                                                                                                                                                                                                                                                                                                                                                                                                                                                                                                                                                                                                                                                                                                                                                                                                                                                                                                                                                                                                                                                                                                                                                                                                                                                                                                                                                                                                                                                                                                                                                                                                                                                                                                                                                                                                               | 13.390                                                                                                                                                                                                                                                                                                                                                                                                  |                                                                                                                                                                       |
|                               | -                                                                                                                                                                                                                                                                                                                                                                                                                                                                                                                                                                                                                                                                                                                                                                                                                                                                                                                                                                                                                                                                                                                                                                                                                                                                                                                                                                                                                                                                                                                                                                                                                                                                                                                                                                                                                                                                                                                                                                                                                                                                                                                             | 13.308                                                                                                                                                                                                                                                                                                                                                                                                  |                                                                                                                                                                       |
|                               | METAL PANE                                                                                                                                                                                                                                                                                                                                                                                                                                                                                                                                                                                                                                                                                                                                                                                                                                                                                                                                                                                                                                                                                                                                                                                                                                                                                                                                                                                                                                                                                                                                                                                                                                                                                                                                                                                                                                                                                                                                                                                                                                                                                                                    |                                                                                                                                                                                                                                                                                                                                                                                                         |                                                                                                                                                                       |
|                               |                                                                                                                                                                                                                                                                                                                                                                                                                                                                                                                                                                                                                                                                                                                                                                                                                                                                                                                                                                                                                                                                                                                                                                                                                                                                                                                                                                                                                                                                                                                                                                                                                                                                                                                                                                                                                                                                                                                                                                                                                                                                                                                               |                                                                                                                                                                                                                                                                                                                                                                                                         |                                                                                                                                                                       |
|                               | <b>6 TRANSITION</b>                                                                                                                                                                                                                                                                                                                                                                                                                                                                                                                                                                                                                                                                                                                                                                                                                                                                                                                                                                                                                                                                                                                                                                                                                                                                                                                                                                                                                                                                                                                                                                                                                                                                                                                                                                                                                                                                                                                                                                                                                                                                                                           | UEIAIL                                                                                                                                                                                                                                                                                                                                                                                                  |                                                                                                                                                                       |
|                               | SCALE 11/2" = 1'-0"                                                                                                                                                                                                                                                                                                                                                                                                                                                                                                                                                                                                                                                                                                                                                                                                                                                                                                                                                                                                                                                                                                                                                                                                                                                                                                                                                                                                                                                                                                                                                                                                                                                                                                                                                                                                                                                                                                                                                                                                                                                                                                           |                                                                                                                                                                                                                                                                                                                                                                                                         | S                                                                                                                                                                     |
|                               |                                                                                                                                                                                                                                                                                                                                                                                                                                                                                                                                                                                                                                                                                                                                                                                                                                                                                                                                                                                                                                                                                                                                                                                                                                                                                                                                                                                                                                                                                                                                                                                                                                                                                                                                                                                                                                                                                                                                                                                                                                                                                                                               |                                                                                                                                                                                                                                                                                                                                                                                                         | L~                                                                                                                                                                    |
|                               |                                                                                                                                                                                                                                                                                                                                                                                                                                                                                                                                                                                                                                                                                                                                                                                                                                                                                                                                                                                                                                                                                                                                                                                                                                                                                                                                                                                                                                                                                                                                                                                                                                                                                                                                                                                                                                                                                                                                                                                                                                                                                                                               |                                                                                                                                                                                                                                                                                                                                                                                                         |                                                                                                                                                                       |
|                               |                                                                                                                                                                                                                                                                                                                                                                                                                                                                                                                                                                                                                                                                                                                                                                                                                                                                                                                                                                                                                                                                                                                                                                                                                                                                                                                                                                                                                                                                                                                                                                                                                                                                                                                                                                                                                                                                                                                                                                                                                                                                                                                               |                                                                                                                                                                                                                                                                                                                                                                                                         | PERFORMING ARTS                                                                                                                                                       |
|                               |                                                                                                                                                                                                                                                                                                                                                                                                                                                                                                                                                                                                                                                                                                                                                                                                                                                                                                                                                                                                                                                                                                                                                                                                                                                                                                                                                                                                                                                                                                                                                                                                                                                                                                                                                                                                                                                                                                                                                                                                                                                                                                                               |                                                                                                                                                                                                                                                                                                                                                                                                         |                                                                                                                                                                       |
|                               |                                                                                                                                                                                                                                                                                                                                                                                                                                                                                                                                                                                                                                                                                                                                                                                                                                                                                                                                                                                                                                                                                                                                                                                                                                                                                                                                                                                                                                                                                                                                                                                                                                                                                                                                                                                                                                                                                                                                                                                                                                                                                                                               |                                                                                                                                                                                                                                                                                                                                                                                                         |                                                                                                                                                                       |
|                               |                                                                                                                                                                                                                                                                                                                                                                                                                                                                                                                                                                                                                                                                                                                                                                                                                                                                                                                                                                                                                                                                                                                                                                                                                                                                                                                                                                                                                                                                                                                                                                                                                                                                                                                                                                                                                                                                                                                                                                                                                                                                                                                               |                                                                                                                                                                                                                                                                                                                                                                                                         | $\geq$                                                                                                                                                                |
|                               |                                                                                                                                                                                                                                                                                                                                                                                                                                                                                                                                                                                                                                                                                                                                                                                                                                                                                                                                                                                                                                                                                                                                                                                                                                                                                                                                                                                                                                                                                                                                                                                                                                                                                                                                                                                                                                                                                                                                                                                                                                                                                                                               | 13.392                                                                                                                                                                                                                                                                                                                                                                                                  | Ц                                                                                                                                                                     |
|                               |                                                                                                                                                                                                                                                                                                                                                                                                                                                                                                                                                                                                                                                                                                                                                                                                                                                                                                                                                                                                                                                                                                                                                                                                                                                                                                                                                                                                                                                                                                                                                                                                                                                                                                                                                                                                                                                                                                                                                                                                                                                                                                                               |                                                                                                                                                                                                                                                                                                                                                                                                         | U<br>L                                                                                                                                                                |
|                               |                                                                                                                                                                                                                                                                                                                                                                                                                                                                                                                                                                                                                                                                                                                                                                                                                                                                                                                                                                                                                                                                                                                                                                                                                                                                                                                                                                                                                                                                                                                                                                                                                                                                                                                                                                                                                                                                                                                                                                                                                                                                                                                               | 13.394                                                                                                                                                                                                                                                                                                                                                                                                  | Ĭ                                                                                                                                                                     |
|                               |                                                                                                                                                                                                                                                                                                                                                                                                                                                                                                                                                                                                                                                                                                                                                                                                                                                                                                                                                                                                                                                                                                                                                                                                                                                                                                                                                                                                                                                                                                                                                                                                                                                                                                                                                                                                                                                                                                                                                                                                                                                                                                                               | 13.350                                                                                                                                                                                                                                                                                                                                                                                                  | Щ                                                                                                                                                                     |
|                               |                                                                                                                                                                                                                                                                                                                                                                                                                                                                                                                                                                                                                                                                                                                                                                                                                                                                                                                                                                                                                                                                                                                                                                                                                                                                                                                                                                                                                                                                                                                                                                                                                                                                                                                                                                                                                                                                                                                                                                                                                                                                                                                               | 06.115                                                                                                                                                                                                                                                                                                                                                                                                  | <sub>53</sub>                                                                                                                                                         |
|                               |                                                                                                                                                                                                                                                                                                                                                                                                                                                                                                                                                                                                                                                                                                                                                                                                                                                                                                                                                                                                                                                                                                                                                                                                                                                                                                                                                                                                                                                                                                                                                                                                                                                                                                                                                                                                                                                                                                                                                                                                                                                                                                                               | 13.397                                                                                                                                                                                                                                                                                                                                                                                                  |                                                                                                                                                                       |
|                               |                                                                                                                                                                                                                                                                                                                                                                                                                                                                                                                                                                                                                                                                                                                                                                                                                                                                                                                                                                                                                                                                                                                                                                                                                                                                                                                                                                                                                                                                                                                                                                                                                                                                                                                                                                                                                                                                                                                                                                                                                                                                                                                               |                                                                                                                                                                                                                                                                                                                                                                                                         | T Š                                                                                                                                                                   |
|                               |                                                                                                                                                                                                                                                                                                                                                                                                                                                                                                                                                                                                                                                                                                                                                                                                                                                                                                                                                                                                                                                                                                                                                                                                                                                                                                                                                                                                                                                                                                                                                                                                                                                                                                                                                                                                                                                                                                                                                                                                                                                                                                                               |                                                                                                                                                                                                                                                                                                                                                                                                         | Щ                                                                                                                                                                     |
|                               | -                                                                                                                                                                                                                                                                                                                                                                                                                                                                                                                                                                                                                                                                                                                                                                                                                                                                                                                                                                                                                                                                                                                                                                                                                                                                                                                                                                                                                                                                                                                                                                                                                                                                                                                                                                                                                                                                                                                                                                                                                                                                                                                             |                                                                                                                                                                                                                                                                                                                                                                                                         |                                                                                                                                                                       |
|                               | METAL PANE                                                                                                                                                                                                                                                                                                                                                                                                                                                                                                                                                                                                                                                                                                                                                                                                                                                                                                                                                                                                                                                                                                                                                                                                                                                                                                                                                                                                                                                                                                                                                                                                                                                                                                                                                                                                                                                                                                                                                                                                                                                                                                                    |                                                                                                                                                                                                                                                                                                                                                                                                         | ECT DESCRIPTION:<br>ASSVILLE HS: I<br>ENTER<br>STATE HWY Y, CASSVILLE, MO 65625                                                                                       |
|                               |                                                                                                                                                                                                                                                                                                                                                                                                                                                                                                                                                                                                                                                                                                                                                                                                                                                                                                                                                                                                                                                                                                                                                                                                                                                                                                                                                                                                                                                                                                                                                                                                                                                                                                                                                                                                                                                                                                                                                                                                                                                                                                                               |                                                                                                                                                                                                                                                                                                                                                                                                         | ECT DESCRIPTION<br>ASSVII<br>ENTEP<br>STATE HWY Y, O                                                                                                                  |
|                               | <b>F</b> TRANSITION                                                                                                                                                                                                                                                                                                                                                                                                                                                                                                                                                                                                                                                                                                                                                                                                                                                                                                                                                                                                                                                                                                                                                                                                                                                                                                                                                                                                                                                                                                                                                                                                                                                                                                                                                                                                                                                                                                                                                                                                                                                                                                           | DETAIL                                                                                                                                                                                                                                                                                                                                                                                                  |                                                                                                                                                                       |
|                               |                                                                                                                                                                                                                                                                                                                                                                                                                                                                                                                                                                                                                                                                                                                                                                                                                                                                                                                                                                                                                                                                                                                                                                                                                                                                                                                                                                                                                                                                                                                                                                                                                                                                                                                                                                                                                                                                                                                                                                                                                                                                                                                               |                                                                                                                                                                                                                                                                                                                                                                                                         |                                                                                                                                                                       |
|                               | SCALE 11/2" = 1'-0"                                                                                                                                                                                                                                                                                                                                                                                                                                                                                                                                                                                                                                                                                                                                                                                                                                                                                                                                                                                                                                                                                                                                                                                                                                                                                                                                                                                                                                                                                                                                                                                                                                                                                                                                                                                                                                                                                                                                                                                                                                                                                                           |                                                                                                                                                                                                                                                                                                                                                                                                         |                                                                                                                                                                       |
|                               |                                                                                                                                                                                                                                                                                                                                                                                                                                                                                                                                                                                                                                                                                                                                                                                                                                                                                                                                                                                                                                                                                                                                                                                                                                                                                                                                                                                                                                                                                                                                                                                                                                                                                                                                                                                                                                                                                                                                                                                                                                                                                                                               |                                                                                                                                                                                                                                                                                                                                                                                                         |                                                                                                                                                                       |
|                               |                                                                                                                                                                                                                                                                                                                                                                                                                                                                                                                                                                                                                                                                                                                                                                                                                                                                                                                                                                                                                                                                                                                                                                                                                                                                                                                                                                                                                                                                                                                                                                                                                                                                                                                                                                                                                                                                                                                                                                                                                                                                                                                               |                                                                                                                                                                                                                                                                                                                                                                                                         | PROJECT ARCHITECT: JAY                                                                                                                                                |
|                               | EXTERIOR WALL                                                                                                                                                                                                                                                                                                                                                                                                                                                                                                                                                                                                                                                                                                                                                                                                                                                                                                                                                                                                                                                                                                                                                                                                                                                                                                                                                                                                                                                                                                                                                                                                                                                                                                                                                                                                                                                                                                                                                                                                                                                                                                                 |                                                                                                                                                                                                                                                                                                                                                                                                         |                                                                                                                                                                       |
|                               | MB.01 PRE-ENGINEERED METAL BUILDING M<br>WITH INTERIOR 3 5/8" STUD FRAMING.<br>MANUFACTURER. PROVIDE R-13 FIBER                                                                                                                                                                                                                                                                                                                                                                                                                                                                                                                                                                                                                                                                                                                                                                                                                                                                                                                                                                                                                                                                                                                                                                                                                                                                                                                                                                                                                                                                                                                                                                                                                                                                                                                                                                                                                                                                                                                                                                                                               | ETAL WALL PANEL SIDING OVER 8" GIRTS<br>GIRTS ENGINEERED BY METAL BUILDING<br>RGLASS INSULATION AND VAPOR                                                                                                                                                                                                                                                                                               | PROJECT ARCHITECT: JAY<br>DRAWN BY: TW, TD, KW<br>CHECKED BY: KW, JS, JAY                                                                                             |
|                               | EXTERIOR WALL MB.01 PRE-ENGINEERED METAL BUILDING M WITH INTERIOR 3 5/8" STUD FRAMING.                                                                                                                                                                                                                                                                                                                                                                                                                                                                                                                                                                                                                                                                                                                                                                                                                                                                                                                                                                                                                                                                                                                                                                                                                                                                                                                                                                                                                                                                                                                                                                                                                                                                                                                                                                                                                                                                                                                                                                                                                                        | ETAL WALL PANEL SIDING OVER 8" GIRTS<br>GIRTS ENGINEERED BY METAL BUILDING<br>RGLASS INSULATION AND VAPOR                                                                                                                                                                                                                                                                                               | PROJECT ARCHITECT: JAY<br>DRAWN BY: TW, TD, KW<br>CHECKED BY: KW, JS, JAY<br>PROJECT NUMBER:                                                                          |
|                               | EXTERIOR WALL         MB.01       PRE-ENGINEERED METAL BUILDING M         WITH INTERIOR 3 5/8" STUD FRAMING,         MANUFACTURER. PROVIDE R-13 FIBEI         RETARDER. SEE A3 SERIES SHEETS F         ORIENTATION.                                                                                                                                                                                                                                                                                                                                                                                                                                                                                                                                                                                                                                                                                                                                                                                                                                                                                                                                                                                                                                                                                                                                                                                                                                                                                                                                                                                                                                                                                                                                                                                                                                                                                                                                                                                                                                                                                                           | ETAL WALL PANEL SIDING OVER 8" GIRTS<br>GIRTS ENGINEERED BY METAL BUILDING<br>RGLASS INSULATION AND VAPOR<br>OR INFORMATION ON METAL PANEL                                                                                                                                                                                                                                                              | PROJECT ARCHITECT: JAY<br>DRAWN BY: TW, TD, KW<br>CHECKED BY: KW, JS, JAY<br>PROJECT NUMBER:<br>21-620                                                                |
|                               | MB.01 PRE-ENGINEERED METAL BUILDING M<br>WITH INTERIOR 3 5/8" STUD FRAMING.<br>MANUFACTURER. PROVIDE R-13 FIBEI<br>RETARDER. SEE A3 SERIES SHEETS F                                                                                                                                                                                                                                                                                                                                                                                                                                                                                                                                                                                                                                                                                                                                                                                                                                                                                                                                                                                                                                                                                                                                                                                                                                                                                                                                                                                                                                                                                                                                                                                                                                                                                                                                                                                                                                                                                                                                                                           | ETAL WALL PANEL SIDING OVER 8" GIRTS<br>GIRTS ENGINEERED BY METAL BUILDING<br>RGLASS INSULATION AND VAPOR<br>OR INFORMATION ON METAL PANEL                                                                                                                                                                                                                                                              | PROJECT ARCHITECT: JAY<br>DRAWN BY: TW, TD, KW<br>CHECKED BY: KW, JS, JAY<br>PROJECT NUMBER:<br>21-620<br>DATE:                                                       |
|                               | EXTERIOR WALL         MB.01       PRE-ENGINEERED METAL BUILDING M         WITH INTERIOR 3 5/8" STUD FRAMING.         MANUFACTURER. PROVIDE R-13 FIBEI         RETARDER. SEE A3 SERIES SHEETS F         ORIENTATION.         METAL PANEL TY         VERTICAL METAL PANEL - INSTAL                                                                                                                                                                                                                                                                                                                                                                                                                                                                                                                                                                                                                                                                                                                                                                                                                                                                                                                                                                                                                                                                                                                                                                                                                                                                                                                                                                                                                                                                                                                                                                                                                                                                                                                                                                                                                                              | ETAL WALL PANEL SIDING OVER 8" GIRTS<br>GIRTS ENGINEERED BY METAL BUILDING<br>RGLASS INSULATION AND VAPOR<br>OR INFORMATION ON METAL PANEL                                                                                                                                                                                                                                                              | PROJECT ARCHITECT: JAY<br>DRAWN BY: TW, TD, KW<br>CHECKED BY: KW, JS, JAY<br>PROJECT NUMBER:<br>21-620                                                                |
|                               | EXTERIOR WALL         MB.01       PRE-ENGINEERED METAL BUILDING M         WITH INTERIOR 3 5/8" STUD FRAMING.         MANUFACTURER. PROVIDE R-13 FIBEI         RETARDER. SEE A3 SERIES SHEETS F         ORIENTATION.         METAL PANEL TY         VERTICAL METAL PANEL - INSTAL         BASIS OF DESIGN: SBS, SBS-369 M                                                                                                                                                                                                                                                                                                                                                                                                                                                                                                                                                                                                                                                                                                                                                                                                                                                                                                                                                                                                                                                                                                                                                                                                                                                                                                                                                                                                                                                                                                                                                                                                                                                                                                                                                                                                      | ETAL WALL PANEL SIDING OVER 8" GIRTS<br>GIRTS ENGINEERED BY METAL BUILDING<br>RGLASS INSULATION AND VAPOR<br>OR INFORMATION ON METAL PANEL<br><b>PELEGEND</b><br>LED OVER 5/8" PLYWOOD SHEATHING.<br>IETAL PANELS. COLOR: LIGHT STONE.                                                                                                                                                                  | PROJECT ARCHITECT: JAY<br>DRAWN BY: TW, TD, KW<br>CHECKED BY: KW, JS, JAY<br>PROJECT NUMBER:<br>21-620<br>DATE:                                                       |
|                               | EXTERIOR WALL         MB.01       PRE-ENGINEERED METAL BUILDING M         WITH INTERIOR 3 5/8" STUD FRAMING.         MANUFACTURER. PROVIDE R-13 FIBEI         RETARDER. SEE A3 SERIES SHEETS F         ORIENTATION.         METAL PANEL TY         VERTICAL METAL PANEL - INSTAL         BASIS OF DESIGN: SBS, SBS-369 M                                                                                                                                                                                                                                                                                                                                                                                                                                                                                                                                                                                                                                                                                                                                                                                                                                                                                                                                                                                                                                                                                                                                                                                                                                                                                                                                                                                                                                                                                                                                                                                                                                                                                                                                                                                                      | ETAL WALL PANEL SIDING OVER 8" GIRTS<br>GIRTS ENGINEERED BY METAL BUILDING<br>RGLASS INSULATION AND VAPOR<br>OR INFORMATION ON METAL PANEL<br><b>PE LEGEND</b><br>LED OVER 5/8" PLYWOOD SHEATHING.                                                                                                                                                                                                      | PROJECT ARCHITECT: JAY<br>DRAWN BY: TW, TD, KW<br>CHECKED BY: KW, JS, JAY<br>PROJECT NUMBER:<br><b>21-620</b><br>DATE:<br>2023.05.17                                  |
|                               | EXTERIOR WALL         MB.01       PRE-ENGINEERED METAL BUILDING M         WITH INTERIOR 3 5/8" STUD FRAMING.         MANUFACTURER. PROVIDE R-13 FIBEI         RETARDER. SEE A3 SERIES SHEETS F         ORIENTATION.         METTAL PANEL TY         VERTICAL METAL PANEL - INSTAL         BASIS OF DESIGN: SBS, SBS-369 N         HORIZONTAL METAL PANEL 1 - BA         PANELS. COLOR: DESERT SAND.                                                                                                                                                                                                                                                                                                                                                                                                                                                                                                                                                                                                                                                                                                                                                                                                                                                                                                                                                                                                                                                                                                                                                                                                                                                                                                                                                                                                                                                                                                                                                                                                                                                                                                                           | ETAL WALL PANEL SIDING OVER 8" GIRTS<br>GIRTS ENGINEERED BY METAL BUILDING<br>RGLASS INSULATION AND VAPOR<br>OR INFORMATION ON METAL PANEL<br>DED OVER 5/8" PLYWOOD SHEATHING.<br>IETAL PANELS. COLOR: LIGHT STONE.<br>ASIS OF DESIGN: SBS, SBS-369 METAL                                                                                                                                               | PROJECT ARCHITECT: JAY<br>DRAWN BY: TW, TD, KW<br>CHECKED BY: KW, JS, JAY<br>PROJECT NUMBER:<br><b>21-620</b><br>DATE:<br>2023.05.17<br><b>EXTERIOR</b>               |
|                               | EXTERIOR WALL         MB.01       PRE-ENGINEERED METAL BUILDING M         WITH INTERIOR 3 5/8" STUD FRAMING.         MANUFACTURER. PROVIDE R-13 FIBEI         RETARDER. SEE A3 SERIES SHEETS F         ORIENTATION.         METTAL PANEL TY         VERTICAL METAL PANEL - INSTAL         BASIS OF DESIGN: SBS, SBS-369 N         HORIZONTAL METAL PANEL 1 - BA         PANELS. COLOR: DESERT SAND.                                                                                                                                                                                                                                                                                                                                                                                                                                                                                                                                                                                                                                                                                                                                                                                                                                                                                                                                                                                                                                                                                                                                                                                                                                                                                                                                                                                                                                                                                                                                                                                                                                                                                                                           | ETAL WALL PANEL SIDING OVER 8" GIRTS<br>GIRTS ENGINEERED BY METAL BUILDING<br>RGLASS INSULATION AND VAPOR<br>OR INFORMATION ON METAL PANEL<br><b>PELEGEND</b><br>LED OVER 5/8" PLYWOOD SHEATHING.<br>IETAL PANELS. COLOR: LIGHT STONE.                                                                                                                                                                  | PROJECT ARCHITECT: JAY<br>DRAWN BY: TW, TD, KW<br>CHECKED BY: KW, JS, JAY<br>PROJECT NUMBER:<br><b>21-620</b><br>DATE:<br>2023.05.17<br><b>EXTERIOR</b><br>ELEVATIONS |
|                               | EXTERIOR WALL         MB.01       PRE-ENGINEERED METAL BUILDING M         WITH INTERIOR 3 5/8" STUD FRAMING.       MANUFACTURER. PROVIDE R-13 FIBEL         RETARDER. SEE A3 SERIES SHEETS F       ORIENTATION.         METTICAL METAL PANEL TY         VERTICAL METAL PANEL - INSTAL         BASIS OF DESIGN: SBS, SBS-369 M         HORIZONTAL METAL PANEL 1 - BASIS. COLOR: DESERT SAND.         HORIZONTAL METAL PANEL 2 - BASIS. COLOR: DESERT SAND.                                                                                                                                                                                                                                                                                                                                                                                                                                                                                                                                                                                                                                                                                                                                                                                                                                                                                                                                                                                                                                                                                                                                                                                                                                                                                                                                                                                                                                                                                                                                                                                                                                                                     | ETAL WALL PANEL SIDING OVER 8" GIRTS<br>GIRTS ENGINEERED BY METAL BUILDING<br>RGLASS INSULATION AND VAPOR<br>OR INFORMATION ON METAL PANEL<br>DED OVER 5/8" PLYWOOD SHEATHING.<br>IETAL PANELS. COLOR: LIGHT STONE.<br>ASIS OF DESIGN: SBS, SBS-369 METAL<br>ASIS OF DESIGN: SBS, SBS-369 METAL                                                                                                         | RET NUMBER:                                                                                                                                                           |
|                               | EXTERIOR WALL         MB.01       PRE-ENGINEERED METAL BUILDING M         WITH INTERIOR 3 5/8" STUD FRAMING.<br>MANUFACTURER. PROVIDE R-13 FIBEL<br>RETARDER. SEE A3 SERIES SHEETS F<br>ORIENTATION.         METARDER. SEE A3 SERIES SHEETS F<br>ORIENTATION.         WERTICAL METAL PANEL TY         VERTICAL METAL PANEL - INSTAL<br>BASIS OF DESIGN: SBS, SBS-369 M         HORIZONTAL METAL PANEL 1 - BA<br>PANELS. COLOR: DESERT SAND.         HORIZONTAL METAL PANEL 2 - BA<br>PANEL. COLOR: POLAR WHITE.         MORIZONTAL METAL PANEL 2 - BA                                                                                                                                                                                                                                                                                                                                                                                                                                                                                                                                                                                                                                                                                                                                                                                                                                                                                                                                                                                                                                                                                                                                                                                                                                                                                                                                                                                                                                                                                                                                                                         | ETAL WALL PANEL SIDING OVER 8" GIRTS<br>GIRTS ENGINEERED BY METAL BUILDING<br>RGLASS INSULATION AND VAPOR<br>OR INFORMATION ON METAL PANEL<br>DED OVER 5/8" PLYWOOD SHEATHING.<br>IETAL PANELS. COLOR: LIGHT STONE.<br>ASIS OF DESIGN: SBS, SBS-369 METAL                                                                                                                                               | RET NUMBER:                                                                                                                                                           |
|                               | EXTERIOR WALL         MB.01       PRE-ENGINEERED METAL BUILDING M         WITH INTERIOR 3 5/8" STUD FRAMING.<br>MANUFACTURER. PROVIDE R-13 FIBEL<br>RETARDER. SEE A3 SERIES SHEETS F<br>ORIENTATION.         METARDER. SEE A3 SERIES SHEETS F<br>ORIENTATION.         WERTICAL METAL PANEL TY         VERTICAL METAL PANEL - INSTAL<br>BASIS OF DESIGN: SBS, SBS-369 M         HORIZONTAL METAL PANEL 1 - BA<br>PANELS. COLOR: DESERT SAND.         HORIZONTAL METAL PANEL 2 - BA<br>PANEL. COLOR: POLAR WHITE.         ANGLED METAL PANEL - INSTALLE<br>PLYWOOD SHEATHING. BASIS OF                                                                                                                                                                                                                                                                                                                                                                                                                                                                                                                                                                                                                                                                                                                                                                                                                                                                                                                                                                                                                                                                                                                                                                                                                                                                                                                                                                                                                                                                                                                                          | ETAL WALL PANEL SIDING OVER 8" GIRTS<br>GIRTS ENGINEERED BY METAL BUILDING<br>RGLASS INSULATION AND VAPOR<br>OR INFORMATION ON METAL PANEL<br>DECOMPATION ON METAL PANEL<br>LED OVER 5/8" PLYWOOD SHEATHING.<br>METAL PANELS. COLOR: LIGHT STONE.<br>ASIS OF DESIGN: SBS, SBS-369 METAL<br>ASIS OF DESIGN: SBS, SBS-369 METAL<br>ED AT A 70 DEGREE ANGLE OVER 5/8"<br>DESIGN: SBS, SBS-369 METAL PANEL. | PROJECT ARCHITECT: JAY<br>DRAWN BY: TW, TD, KW<br>CHECKED BY: KW, JS, JAY<br>PROJECT NUMBER:<br><b>21-620</b><br>DATE:<br>2023.05.17<br><b>EXTERIOR</b><br>ELEVATIONS |