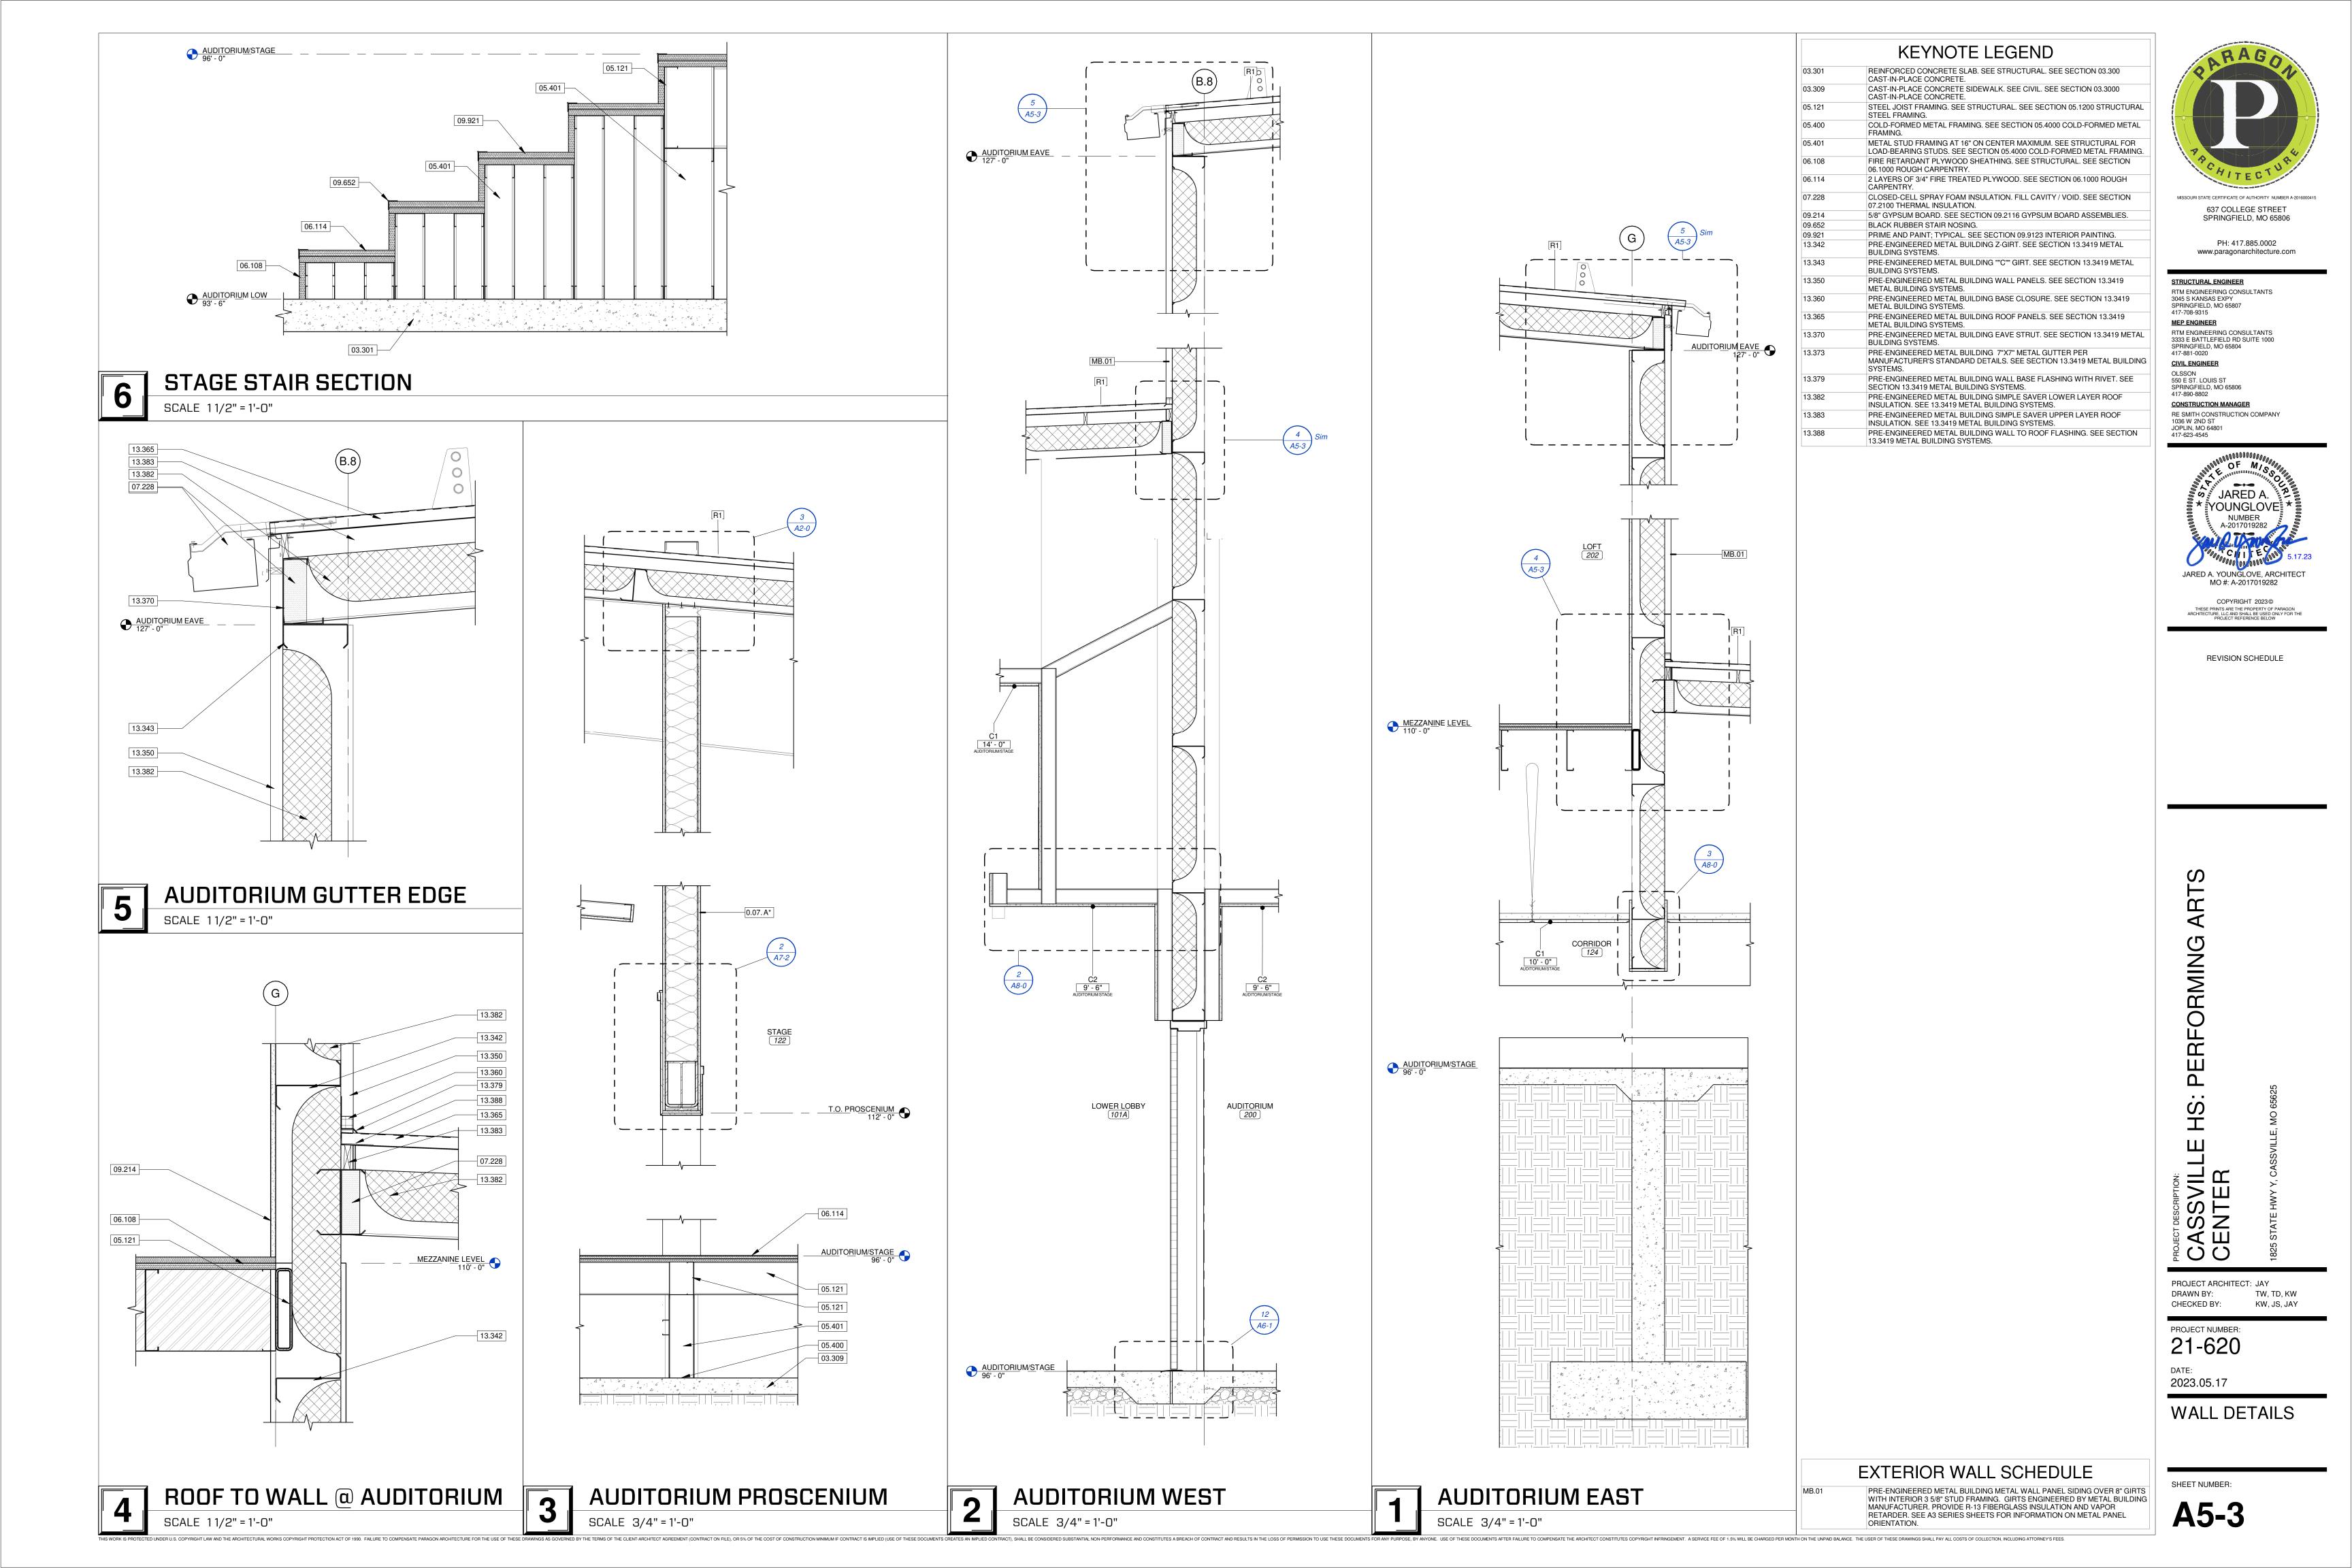

|                               |                                                                                                                                                                                                                                                                                                                                                                                                                                                                                                                                                                                                                                                                                                                                                                                                                                                                                                                                                                                                                                                                                                                                                                                                                                                                                                                                                                                                                                                                                                                                                                                                                                                                                                                                                                                                                                                                                                                                                                                                                                                                                                                               | ]                                                                                                                                                                                                                                                                                                                                                                                                       |                                                                                                                                                                       |
|-------------------------------|-------------------------------------------------------------------------------------------------------------------------------------------------------------------------------------------------------------------------------------------------------------------------------------------------------------------------------------------------------------------------------------------------------------------------------------------------------------------------------------------------------------------------------------------------------------------------------------------------------------------------------------------------------------------------------------------------------------------------------------------------------------------------------------------------------------------------------------------------------------------------------------------------------------------------------------------------------------------------------------------------------------------------------------------------------------------------------------------------------------------------------------------------------------------------------------------------------------------------------------------------------------------------------------------------------------------------------------------------------------------------------------------------------------------------------------------------------------------------------------------------------------------------------------------------------------------------------------------------------------------------------------------------------------------------------------------------------------------------------------------------------------------------------------------------------------------------------------------------------------------------------------------------------------------------------------------------------------------------------------------------------------------------------------------------------------------------------------------------------------------------------|---------------------------------------------------------------------------------------------------------------------------------------------------------------------------------------------------------------------------------------------------------------------------------------------------------------------------------------------------------------------------------------------------------|-----------------------------------------------------------------------------------------------------------------------------------------------------------------------|
|                               | KEYNOTE LE                                                                                                                                                                                                                                                                                                                                                                                                                                                                                                                                                                                                                                                                                                                                                                                                                                                                                                                                                                                                                                                                                                                                                                                                                                                                                                                                                                                                                                                                                                                                                                                                                                                                                                                                                                                                                                                                                                                                                                                                                                                                                                                    | GEND                                                                                                                                                                                                                                                                                                                                                                                                    | RARAGON                                                                                                                                                               |
|                               | 05.521 EXTERIOR RAILING. SEE CIVIL. COORE<br>SECTION 05.5213 PIPE AND TUBE RAIL                                                                                                                                                                                                                                                                                                                                                                                                                                                                                                                                                                                                                                                                                                                                                                                                                                                                                                                                                                                                                                                                                                                                                                                                                                                                                                                                                                                                                                                                                                                                                                                                                                                                                                                                                                                                                                                                                                                                                                                                                                               | INGS.                                                                                                                                                                                                                                                                                                                                                                                                   | <b>R</b>                                                                                                                                                              |
|                               | 06.1000 ROUGH CARPENTRY.                                                                                                                                                                                                                                                                                                                                                                                                                                                                                                                                                                                                                                                                                                                                                                                                                                                                                                                                                                                                                                                                                                                                                                                                                                                                                                                                                                                                                                                                                                                                                                                                                                                                                                                                                                                                                                                                                                                                                                                                                                                                                                      | RIZONTAL METAL PANEL. SEE SECTION                                                                                                                                                                                                                                                                                                                                                                       |                                                                                                                                                                       |
|                               | 07.721 ROOF VENTS. TWO 5'X8' OPENINGS CE<br>DIVISION 07.7200 ROOF ACCESSORIES<br>09.922 EXPOSED PEMB FRAME TO BE PAINTE                                                                                                                                                                                                                                                                                                                                                                                                                                                                                                                                                                                                                                                                                                                                                                                                                                                                                                                                                                                                                                                                                                                                                                                                                                                                                                                                                                                                                                                                                                                                                                                                                                                                                                                                                                                                                                                                                                                                                                                                       |                                                                                                                                                                                                                                                                                                                                                                                                         |                                                                                                                                                                       |
|                               | 10.141 DEDICATION PLAQUE AND STAND.                                                                                                                                                                                                                                                                                                                                                                                                                                                                                                                                                                                                                                                                                                                                                                                                                                                                                                                                                                                                                                                                                                                                                                                                                                                                                                                                                                                                                                                                                                                                                                                                                                                                                                                                                                                                                                                                                                                                                                                                                                                                                           |                                                                                                                                                                                                                                                                                                                                                                                                         |                                                                                                                                                                       |
|                               | 10.142 DIMENSIONAL LETTERING ATTACHED<br>SIGNAGE MANUFACTURER. SEE SECT                                                                                                                                                                                                                                                                                                                                                                                                                                                                                                                                                                                                                                                                                                                                                                                                                                                                                                                                                                                                                                                                                                                                                                                                                                                                                                                                                                                                                                                                                                                                                                                                                                                                                                                                                                                                                                                                                                                                                                                                                                                       |                                                                                                                                                                                                                                                                                                                                                                                                         | TA AND                                                                                                                                                                |
|                               | 10.143 CANTILEVERED SIGN ATTACHED TO P<br>ATTACHMENT BY SIGNAGE MANUFAC                                                                                                                                                                                                                                                                                                                                                                                                                                                                                                                                                                                                                                                                                                                                                                                                                                                                                                                                                                                                                                                                                                                                                                                                                                                                                                                                                                                                                                                                                                                                                                                                                                                                                                                                                                                                                                                                                                                                                                                                                                                       | RE-ENGINEERED METAL BUILDING.<br>FURER. SEE SECTION 10.1400 SIGNAGE.                                                                                                                                                                                                                                                                                                                                    | ACHITECTUR                                                                                                                                                            |
|                               | 11.130         LOADING DOCK BUMPERS. SEE SECTI           13.350         PRE-ENGINEERED METAL BUILDING W                                                                                                                                                                                                                                                                                                                                                                                                                                                                                                                                                                                                                                                                                                                                                                                                                                                                                                                                                                                                                                                                                                                                                                                                                                                                                                                                                                                                                                                                                                                                                                                                                                                                                                                                                                                                                                                                                                                                                                                                                       |                                                                                                                                                                                                                                                                                                                                                                                                         | MISSOURI STATE CERTIFICATE OF AUTHORITY NUMBER A-2016000415                                                                                                           |
|                               | METAL BUILDING SYSTEMS.<br>13.373 PRE-ENGINEERED METAL BUILDING 7<br>MANULEACTUREP'S STANDARD DETAIL                                                                                                                                                                                                                                                                                                                                                                                                                                                                                                                                                                                                                                                                                                                                                                                                                                                                                                                                                                                                                                                                                                                                                                                                                                                                                                                                                                                                                                                                                                                                                                                                                                                                                                                                                                                                                                                                                                                                                                                                                          | "X7" METAL GUTTER PER<br>S. SEE SECTION 13.3419 METAL BUILDING                                                                                                                                                                                                                                                                                                                                          | 637 COLLEGE STREET<br>SPRINGFIELD, MO 65806                                                                                                                           |
|                               | 13.375 PRE-ENGINEERED METAL BUILDING 4"                                                                                                                                                                                                                                                                                                                                                                                                                                                                                                                                                                                                                                                                                                                                                                                                                                                                                                                                                                                                                                                                                                                                                                                                                                                                                                                                                                                                                                                                                                                                                                                                                                                                                                                                                                                                                                                                                                                                                                                                                                                                                       |                                                                                                                                                                                                                                                                                                                                                                                                         | PH: 417.885.0002                                                                                                                                                      |
|                               |                                                                                                                                                                                                                                                                                                                                                                                                                                                                                                                                                                                                                                                                                                                                                                                                                                                                                                                                                                                                                                                                                                                                                                                                                                                                                                                                                                                                                                                                                                                                                                                                                                                                                                                                                                                                                                                                                                                                                                                                                                                                                                                               | S. SEE SECTION 13.3419 METAL BUILDING                                                                                                                                                                                                                                                                                                                                                                   | www.paragonarchitecture.com                                                                                                                                           |
|                               | 13.385SNOW GUARDS. SEE ROOF PLAN FOR13.386PREFINISHED METAL FASCIA WITH DR                                                                                                                                                                                                                                                                                                                                                                                                                                                                                                                                                                                                                                                                                                                                                                                                                                                                                                                                                                                                                                                                                                                                                                                                                                                                                                                                                                                                                                                                                                                                                                                                                                                                                                                                                                                                                                                                                                                                                                                                                                                    | LOCATIONS.<br>IP EDGE. PROVIDE MIN. 4" OVERLAP AT                                                                                                                                                                                                                                                                                                                                                       | STRUCTURAL ENGINEER                                                                                                                                                   |
|                               | ENDS WITH CONTINUOUS SEALANT A<br>SYSTEMS.                                                                                                                                                                                                                                                                                                                                                                                                                                                                                                                                                                                                                                                                                                                                                                                                                                                                                                                                                                                                                                                                                                                                                                                                                                                                                                                                                                                                                                                                                                                                                                                                                                                                                                                                                                                                                                                                                                                                                                                                                                                                                    |                                                                                                                                                                                                                                                                                                                                                                                                         | RTM ENGINEERING CONSULTANTS<br>3045 S KANSAS EXPY                                                                                                                     |
|                               | 13.389       C-METAL TRIM WITH POP RIVET AT 12'<br>BUILDING SYSTEMS.         13.390       BASE JOGGLE CLEAT. SEE SECTION 1                                                                                                                                                                                                                                                                                                                                                                                                                                                                                                                                                                                                                                                                                                                                                                                                                                                                                                                                                                                                                                                                                                                                                                                                                                                                                                                                                                                                                                                                                                                                                                                                                                                                                                                                                                                                                                                                                                                                                                                                    | O.C. MAX. SEE SECTION 13.3419 METAL                                                                                                                                                                                                                                                                                                                                                                     | SPRINGFIELD, MO 65807<br>417-708-9315<br>MEP ENGINEER                                                                                                                 |
|                               | 13.391         REVEAL FLASHING. SEE SECTION 13.3           13.392         Z-METAL TRIM. SEE SECTION 13.3419 I                                                                                                                                                                                                                                                                                                                                                                                                                                                                                                                                                                                                                                                                                                                                                                                                                                                                                                                                                                                                                                                                                                                                                                                                                                                                                                                                                                                                                                                                                                                                                                                                                                                                                                                                                                                                                                                                                                                                                                                                                 | 419 METAL BUILDING SYSTEMS.                                                                                                                                                                                                                                                                                                                                                                             | TTM ENGINEERING CONSULTANTS<br>3333 E BATTLEFIELD RD SUITE 1000                                                                                                       |
|                               | 13.393 METAL TRIM WITH POP RIVET AT 12" C<br>BUILDING SYSTEMS.                                                                                                                                                                                                                                                                                                                                                                                                                                                                                                                                                                                                                                                                                                                                                                                                                                                                                                                                                                                                                                                                                                                                                                                                                                                                                                                                                                                                                                                                                                                                                                                                                                                                                                                                                                                                                                                                                                                                                                                                                                                                |                                                                                                                                                                                                                                                                                                                                                                                                         | SPRINGFIELD, MO 65804<br>417-881-0020<br>CIVIL ENGINEER                                                                                                               |
|                               | METAL BUILDING SYSTEMS.                                                                                                                                                                                                                                                                                                                                                                                                                                                                                                                                                                                                                                                                                                                                                                                                                                                                                                                                                                                                                                                                                                                                                                                                                                                                                                                                                                                                                                                                                                                                                                                                                                                                                                                                                                                                                                                                                                                                                                                                                                                                                                       | ET AT 12" O.C. MAX. SEE SECTION 13.3419                                                                                                                                                                                                                                                                                                                                                                 | OLSSON<br>550 E ST. LOUIS ST                                                                                                                                          |
|                               | 13.395 PRE-ENGINEERED METAL BUILDING W<br>MORE INFORMATION. SEE SECTION 13                                                                                                                                                                                                                                                                                                                                                                                                                                                                                                                                                                                                                                                                                                                                                                                                                                                                                                                                                                                                                                                                                                                                                                                                                                                                                                                                                                                                                                                                                                                                                                                                                                                                                                                                                                                                                                                                                                                                                                                                                                                    | 3.3419 METAL BUILDING SYSTEMS.                                                                                                                                                                                                                                                                                                                                                                          | SPRINGFIELD, MO 65806<br>417-890-8802<br>CONSTRUCTION MANAGER                                                                                                         |
|                               | SEE SECTION 13.3416 METAL BUILDING                                                                                                                                                                                                                                                                                                                                                                                                                                                                                                                                                                                                                                                                                                                                                                                                                                                                                                                                                                                                                                                                                                                                                                                                                                                                                                                                                                                                                                                                                                                                                                                                                                                                                                                                                                                                                                                                                                                                                                                                                                                                                            |                                                                                                                                                                                                                                                                                                                                                                                                         | RE SMITH CONSTRUCTION COMPANY<br>1036 W 2ND ST                                                                                                                        |
|                               | 22.001 PLUMBING. SEE MEP. SEE DIVISION 22<br>23.310 PAINTED METAL DUCTS. SEE MEP. SE<br>COORDINATE COLOR WITH ARCHITEC                                                                                                                                                                                                                                                                                                                                                                                                                                                                                                                                                                                                                                                                                                                                                                                                                                                                                                                                                                                                                                                                                                                                                                                                                                                                                                                                                                                                                                                                                                                                                                                                                                                                                                                                                                                                                                                                                                                                                                                                        | E DIVISION 23.0000 SPECIFICATIONS.                                                                                                                                                                                                                                                                                                                                                                      | JOPLIN, MO 64801<br>417-623-4545                                                                                                                                      |
|                               |                                                                                                                                                                                                                                                                                                                                                                                                                                                                                                                                                                                                                                                                                                                                                                                                                                                                                                                                                                                                                                                                                                                                                                                                                                                                                                                                                                                                                                                                                                                                                                                                                                                                                                                                                                                                                                                                                                                                                                                                                                                                                                                               | NT WITH CURB. SEE MEP. SEE DIVISION                                                                                                                                                                                                                                                                                                                                                                     | NINNINNINNIN                                                                                                                                                          |
|                               | ARCHITECT.<br>23.800 NATURAL GAS METER. SEE MEP. SEE                                                                                                                                                                                                                                                                                                                                                                                                                                                                                                                                                                                                                                                                                                                                                                                                                                                                                                                                                                                                                                                                                                                                                                                                                                                                                                                                                                                                                                                                                                                                                                                                                                                                                                                                                                                                                                                                                                                                                                                                                                                                          | DIVISION 23.0000 SPECIFICATIONS.                                                                                                                                                                                                                                                                                                                                                                        |                                                                                                                                                                       |
|                               | 26.000ELECTRICAL EQUIPMENT. SEE MEP. S26.001PAINT PER ARCH.                                                                                                                                                                                                                                                                                                                                                                                                                                                                                                                                                                                                                                                                                                                                                                                                                                                                                                                                                                                                                                                                                                                                                                                                                                                                                                                                                                                                                                                                                                                                                                                                                                                                                                                                                                                                                                                                                                                                                                                                                                                                   |                                                                                                                                                                                                                                                                                                                                                                                                         |                                                                                                                                                                       |
|                               | 26.241SECURITY DEVICES. SEE MEP. SEE DI26.600EXTERIOR LIGHTING. SEE MEP. SEE DI                                                                                                                                                                                                                                                                                                                                                                                                                                                                                                                                                                                                                                                                                                                                                                                                                                                                                                                                                                                                                                                                                                                                                                                                                                                                                                                                                                                                                                                                                                                                                                                                                                                                                                                                                                                                                                                                                                                                                                                                                                               | VISION 26.0000 SPECIFICATIONS.                                                                                                                                                                                                                                                                                                                                                                          | * YOUNGLOVE *<br>NUMBER<br>A-2017019282                                                                                                                               |
|                               | 32.171BOLLARDS. SEE CIVIL. SEE DIVISION 332.320SEGMENTAL RETAINING WALLS. SEE 0                                                                                                                                                                                                                                                                                                                                                                                                                                                                                                                                                                                                                                                                                                                                                                                                                                                                                                                                                                                                                                                                                                                                                                                                                                                                                                                                                                                                                                                                                                                                                                                                                                                                                                                                                                                                                                                                                                                                                                                                                                               |                                                                                                                                                                                                                                                                                                                                                                                                         | A-2017019282                                                                                                                                                          |
|                               | SPECIFICATIONS.                                                                                                                                                                                                                                                                                                                                                                                                                                                                                                                                                                                                                                                                                                                                                                                                                                                                                                                                                                                                                                                                                                                                                                                                                                                                                                                                                                                                                                                                                                                                                                                                                                                                                                                                                                                                                                                                                                                                                                                                                                                                                                               |                                                                                                                                                                                                                                                                                                                                                                                                         | San Children Children S.17.23                                                                                                                                         |
|                               |                                                                                                                                                                                                                                                                                                                                                                                                                                                                                                                                                                                                                                                                                                                                                                                                                                                                                                                                                                                                                                                                                                                                                                                                                                                                                                                                                                                                                                                                                                                                                                                                                                                                                                                                                                                                                                                                                                                                                                                                                                                                                                                               |                                                                                                                                                                                                                                                                                                                                                                                                         | JARED A. YOUNGLOVE, ARCHITECT<br>MO #: A-2017019282                                                                                                                   |
| DM <u>EAVE</u><br>8' - 1 1/2" | the second state and the state of the state | to the state of the state of the state of the                                                                                                                                                                                                                                                                                                                                                           | MO #: A-2017019282<br>COPYRIGHT 2023©                                                                                                                                 |
| 8' - 1 1/2" 🏹                 |                                                                                                                                                                                                                                                                                                                                                                                                                                                                                                                                                                                                                                                                                                                                                                                                                                                                                                                                                                                                                                                                                                                                                                                                                                                                                                                                                                                                                                                                                                                                                                                                                                                                                                                                                                                                                                                                                                                                                                                                                                                                                                                               |                                                                                                                                                                                                                                                                                                                                                                                                         | THESE PROPERTY OF PARAGON<br>ARCHITECTURE, LLC AND SHALL BE USED ONLY FOR THE<br>PROJECT REFERENCE BELOW                                                              |
|                               |                                                                                                                                                                                                                                                                                                                                                                                                                                                                                                                                                                                                                                                                                                                                                                                                                                                                                                                                                                                                                                                                                                                                                                                                                                                                                                                                                                                                                                                                                                                                                                                                                                                                                                                                                                                                                                                                                                                                                                                                                                                                                                                               |                                                                                                                                                                                                                                                                                                                                                                                                         |                                                                                                                                                                       |
|                               |                                                                                                                                                                                                                                                                                                                                                                                                                                                                                                                                                                                                                                                                                                                                                                                                                                                                                                                                                                                                                                                                                                                                                                                                                                                                                                                                                                                                                                                                                                                                                                                                                                                                                                                                                                                                                                                                                                                                                                                                                                                                                                                               |                                                                                                                                                                                                                                                                                                                                                                                                         | REVISION SCHEDULE                                                                                                                                                     |
|                               |                                                                                                                                                                                                                                                                                                                                                                                                                                                                                                                                                                                                                                                                                                                                                                                                                                                                                                                                                                                                                                                                                                                                                                                                                                                                                                                                                                                                                                                                                                                                                                                                                                                                                                                                                                                                                                                                                                                                                                                                                                                                                                                               |                                                                                                                                                                                                                                                                                                                                                                                                         |                                                                                                                                                                       |
| <u>SROOMS</u><br>94' - 0"     |                                                                                                                                                                                                                                                                                                                                                                                                                                                                                                                                                                                                                                                                                                                                                                                                                                                                                                                                                                                                                                                                                                                                                                                                                                                                                                                                                                                                                                                                                                                                                                                                                                                                                                                                                                                                                                                                                                                                                                                                                                                                                                                               |                                                                                                                                                                                                                                                                                                                                                                                                         |                                                                                                                                                                       |
|                               |                                                                                                                                                                                                                                                                                                                                                                                                                                                                                                                                                                                                                                                                                                                                                                                                                                                                                                                                                                                                                                                                                                                                                                                                                                                                                                                                                                                                                                                                                                                                                                                                                                                                                                                                                                                                                                                                                                                                                                                                                                                                                                                               |                                                                                                                                                                                                                                                                                                                                                                                                         |                                                                                                                                                                       |
|                               |                                                                                                                                                                                                                                                                                                                                                                                                                                                                                                                                                                                                                                                                                                                                                                                                                                                                                                                                                                                                                                                                                                                                                                                                                                                                                                                                                                                                                                                                                                                                                                                                                                                                                                                                                                                                                                                                                                                                                                                                                                                                                                                               |                                                                                                                                                                                                                                                                                                                                                                                                         |                                                                                                                                                                       |
|                               | 13.397                                                                                                                                                                                                                                                                                                                                                                                                                                                                                                                                                                                                                                                                                                                                                                                                                                                                                                                                                                                                                                                                                                                                                                                                                                                                                                                                                                                                                                                                                                                                                                                                                                                                                                                                                                                                                                                                                                                                                                                                                                                                                                                        | 13.391                                                                                                                                                                                                                                                                                                                                                                                                  |                                                                                                                                                                       |
|                               |                                                                                                                                                                                                                                                                                                                                                                                                                                                                                                                                                                                                                                                                                                                                                                                                                                                                                                                                                                                                                                                                                                                                                                                                                                                                                                                                                                                                                                                                                                                                                                                                                                                                                                                                                                                                                                                                                                                                                                                                                                                                                                                               | 13.390                                                                                                                                                                                                                                                                                                                                                                                                  |                                                                                                                                                                       |
|                               | -                                                                                                                                                                                                                                                                                                                                                                                                                                                                                                                                                                                                                                                                                                                                                                                                                                                                                                                                                                                                                                                                                                                                                                                                                                                                                                                                                                                                                                                                                                                                                                                                                                                                                                                                                                                                                                                                                                                                                                                                                                                                                                                             | 13.308                                                                                                                                                                                                                                                                                                                                                                                                  |                                                                                                                                                                       |
|                               | METAL PANE                                                                                                                                                                                                                                                                                                                                                                                                                                                                                                                                                                                                                                                                                                                                                                                                                                                                                                                                                                                                                                                                                                                                                                                                                                                                                                                                                                                                                                                                                                                                                                                                                                                                                                                                                                                                                                                                                                                                                                                                                                                                                                                    |                                                                                                                                                                                                                                                                                                                                                                                                         |                                                                                                                                                                       |
|                               |                                                                                                                                                                                                                                                                                                                                                                                                                                                                                                                                                                                                                                                                                                                                                                                                                                                                                                                                                                                                                                                                                                                                                                                                                                                                                                                                                                                                                                                                                                                                                                                                                                                                                                                                                                                                                                                                                                                                                                                                                                                                                                                               |                                                                                                                                                                                                                                                                                                                                                                                                         |                                                                                                                                                                       |
|                               | <b>6 TRANSITION</b>                                                                                                                                                                                                                                                                                                                                                                                                                                                                                                                                                                                                                                                                                                                                                                                                                                                                                                                                                                                                                                                                                                                                                                                                                                                                                                                                                                                                                                                                                                                                                                                                                                                                                                                                                                                                                                                                                                                                                                                                                                                                                                           | UEIAIL                                                                                                                                                                                                                                                                                                                                                                                                  |                                                                                                                                                                       |
|                               | SCALE 11/2" = 1'-0"                                                                                                                                                                                                                                                                                                                                                                                                                                                                                                                                                                                                                                                                                                                                                                                                                                                                                                                                                                                                                                                                                                                                                                                                                                                                                                                                                                                                                                                                                                                                                                                                                                                                                                                                                                                                                                                                                                                                                                                                                                                                                                           |                                                                                                                                                                                                                                                                                                                                                                                                         | S                                                                                                                                                                     |
|                               |                                                                                                                                                                                                                                                                                                                                                                                                                                                                                                                                                                                                                                                                                                                                                                                                                                                                                                                                                                                                                                                                                                                                                                                                                                                                                                                                                                                                                                                                                                                                                                                                                                                                                                                                                                                                                                                                                                                                                                                                                                                                                                                               |                                                                                                                                                                                                                                                                                                                                                                                                         | L~                                                                                                                                                                    |
|                               |                                                                                                                                                                                                                                                                                                                                                                                                                                                                                                                                                                                                                                                                                                                                                                                                                                                                                                                                                                                                                                                                                                                                                                                                                                                                                                                                                                                                                                                                                                                                                                                                                                                                                                                                                                                                                                                                                                                                                                                                                                                                                                                               |                                                                                                                                                                                                                                                                                                                                                                                                         |                                                                                                                                                                       |
|                               |                                                                                                                                                                                                                                                                                                                                                                                                                                                                                                                                                                                                                                                                                                                                                                                                                                                                                                                                                                                                                                                                                                                                                                                                                                                                                                                                                                                                                                                                                                                                                                                                                                                                                                                                                                                                                                                                                                                                                                                                                                                                                                                               |                                                                                                                                                                                                                                                                                                                                                                                                         | PERFORMING ARTS                                                                                                                                                       |
|                               |                                                                                                                                                                                                                                                                                                                                                                                                                                                                                                                                                                                                                                                                                                                                                                                                                                                                                                                                                                                                                                                                                                                                                                                                                                                                                                                                                                                                                                                                                                                                                                                                                                                                                                                                                                                                                                                                                                                                                                                                                                                                                                                               |                                                                                                                                                                                                                                                                                                                                                                                                         |                                                                                                                                                                       |
|                               |                                                                                                                                                                                                                                                                                                                                                                                                                                                                                                                                                                                                                                                                                                                                                                                                                                                                                                                                                                                                                                                                                                                                                                                                                                                                                                                                                                                                                                                                                                                                                                                                                                                                                                                                                                                                                                                                                                                                                                                                                                                                                                                               |                                                                                                                                                                                                                                                                                                                                                                                                         |                                                                                                                                                                       |
|                               |                                                                                                                                                                                                                                                                                                                                                                                                                                                                                                                                                                                                                                                                                                                                                                                                                                                                                                                                                                                                                                                                                                                                                                                                                                                                                                                                                                                                                                                                                                                                                                                                                                                                                                                                                                                                                                                                                                                                                                                                                                                                                                                               |                                                                                                                                                                                                                                                                                                                                                                                                         | $\geq$                                                                                                                                                                |
|                               |                                                                                                                                                                                                                                                                                                                                                                                                                                                                                                                                                                                                                                                                                                                                                                                                                                                                                                                                                                                                                                                                                                                                                                                                                                                                                                                                                                                                                                                                                                                                                                                                                                                                                                                                                                                                                                                                                                                                                                                                                                                                                                                               | 13.392                                                                                                                                                                                                                                                                                                                                                                                                  | Ц                                                                                                                                                                     |
|                               |                                                                                                                                                                                                                                                                                                                                                                                                                                                                                                                                                                                                                                                                                                                                                                                                                                                                                                                                                                                                                                                                                                                                                                                                                                                                                                                                                                                                                                                                                                                                                                                                                                                                                                                                                                                                                                                                                                                                                                                                                                                                                                                               |                                                                                                                                                                                                                                                                                                                                                                                                         | U<br>L                                                                                                                                                                |
|                               |                                                                                                                                                                                                                                                                                                                                                                                                                                                                                                                                                                                                                                                                                                                                                                                                                                                                                                                                                                                                                                                                                                                                                                                                                                                                                                                                                                                                                                                                                                                                                                                                                                                                                                                                                                                                                                                                                                                                                                                                                                                                                                                               | 13.394                                                                                                                                                                                                                                                                                                                                                                                                  | Ĭ                                                                                                                                                                     |
|                               |                                                                                                                                                                                                                                                                                                                                                                                                                                                                                                                                                                                                                                                                                                                                                                                                                                                                                                                                                                                                                                                                                                                                                                                                                                                                                                                                                                                                                                                                                                                                                                                                                                                                                                                                                                                                                                                                                                                                                                                                                                                                                                                               | 13.350                                                                                                                                                                                                                                                                                                                                                                                                  | Щ                                                                                                                                                                     |
|                               |                                                                                                                                                                                                                                                                                                                                                                                                                                                                                                                                                                                                                                                                                                                                                                                                                                                                                                                                                                                                                                                                                                                                                                                                                                                                                                                                                                                                                                                                                                                                                                                                                                                                                                                                                                                                                                                                                                                                                                                                                                                                                                                               | 06.115                                                                                                                                                                                                                                                                                                                                                                                                  | <sub>53</sub>                                                                                                                                                         |
|                               |                                                                                                                                                                                                                                                                                                                                                                                                                                                                                                                                                                                                                                                                                                                                                                                                                                                                                                                                                                                                                                                                                                                                                                                                                                                                                                                                                                                                                                                                                                                                                                                                                                                                                                                                                                                                                                                                                                                                                                                                                                                                                                                               | 13.397                                                                                                                                                                                                                                                                                                                                                                                                  |                                                                                                                                                                       |
|                               |                                                                                                                                                                                                                                                                                                                                                                                                                                                                                                                                                                                                                                                                                                                                                                                                                                                                                                                                                                                                                                                                                                                                                                                                                                                                                                                                                                                                                                                                                                                                                                                                                                                                                                                                                                                                                                                                                                                                                                                                                                                                                                                               |                                                                                                                                                                                                                                                                                                                                                                                                         | T Š                                                                                                                                                                   |
|                               |                                                                                                                                                                                                                                                                                                                                                                                                                                                                                                                                                                                                                                                                                                                                                                                                                                                                                                                                                                                                                                                                                                                                                                                                                                                                                                                                                                                                                                                                                                                                                                                                                                                                                                                                                                                                                                                                                                                                                                                                                                                                                                                               |                                                                                                                                                                                                                                                                                                                                                                                                         | Щ                                                                                                                                                                     |
|                               | -                                                                                                                                                                                                                                                                                                                                                                                                                                                                                                                                                                                                                                                                                                                                                                                                                                                                                                                                                                                                                                                                                                                                                                                                                                                                                                                                                                                                                                                                                                                                                                                                                                                                                                                                                                                                                                                                                                                                                                                                                                                                                                                             |                                                                                                                                                                                                                                                                                                                                                                                                         |                                                                                                                                                                       |
|                               | METAL PANE                                                                                                                                                                                                                                                                                                                                                                                                                                                                                                                                                                                                                                                                                                                                                                                                                                                                                                                                                                                                                                                                                                                                                                                                                                                                                                                                                                                                                                                                                                                                                                                                                                                                                                                                                                                                                                                                                                                                                                                                                                                                                                                    |                                                                                                                                                                                                                                                                                                                                                                                                         | ECT DESCRIPTION:<br>ASSVILLE HS: I<br>ENTER<br>STATE HWY Y, CASSVILLE, MO 65625                                                                                       |
|                               |                                                                                                                                                                                                                                                                                                                                                                                                                                                                                                                                                                                                                                                                                                                                                                                                                                                                                                                                                                                                                                                                                                                                                                                                                                                                                                                                                                                                                                                                                                                                                                                                                                                                                                                                                                                                                                                                                                                                                                                                                                                                                                                               |                                                                                                                                                                                                                                                                                                                                                                                                         | ECT DESCRIPTION<br>ASSVII<br>ENTEP<br>STATE HWY Y, O                                                                                                                  |
|                               | <b>F</b> TRANSITION                                                                                                                                                                                                                                                                                                                                                                                                                                                                                                                                                                                                                                                                                                                                                                                                                                                                                                                                                                                                                                                                                                                                                                                                                                                                                                                                                                                                                                                                                                                                                                                                                                                                                                                                                                                                                                                                                                                                                                                                                                                                                                           | DETAIL                                                                                                                                                                                                                                                                                                                                                                                                  |                                                                                                                                                                       |
|                               |                                                                                                                                                                                                                                                                                                                                                                                                                                                                                                                                                                                                                                                                                                                                                                                                                                                                                                                                                                                                                                                                                                                                                                                                                                                                                                                                                                                                                                                                                                                                                                                                                                                                                                                                                                                                                                                                                                                                                                                                                                                                                                                               |                                                                                                                                                                                                                                                                                                                                                                                                         |                                                                                                                                                                       |
|                               | SCALE 11/2" = 1'-0"                                                                                                                                                                                                                                                                                                                                                                                                                                                                                                                                                                                                                                                                                                                                                                                                                                                                                                                                                                                                                                                                                                                                                                                                                                                                                                                                                                                                                                                                                                                                                                                                                                                                                                                                                                                                                                                                                                                                                                                                                                                                                                           |                                                                                                                                                                                                                                                                                                                                                                                                         |                                                                                                                                                                       |
|                               |                                                                                                                                                                                                                                                                                                                                                                                                                                                                                                                                                                                                                                                                                                                                                                                                                                                                                                                                                                                                                                                                                                                                                                                                                                                                                                                                                                                                                                                                                                                                                                                                                                                                                                                                                                                                                                                                                                                                                                                                                                                                                                                               |                                                                                                                                                                                                                                                                                                                                                                                                         |                                                                                                                                                                       |
|                               |                                                                                                                                                                                                                                                                                                                                                                                                                                                                                                                                                                                                                                                                                                                                                                                                                                                                                                                                                                                                                                                                                                                                                                                                                                                                                                                                                                                                                                                                                                                                                                                                                                                                                                                                                                                                                                                                                                                                                                                                                                                                                                                               |                                                                                                                                                                                                                                                                                                                                                                                                         | PROJECT ARCHITECT: JAY                                                                                                                                                |
|                               | EXTERIOR WALL                                                                                                                                                                                                                                                                                                                                                                                                                                                                                                                                                                                                                                                                                                                                                                                                                                                                                                                                                                                                                                                                                                                                                                                                                                                                                                                                                                                                                                                                                                                                                                                                                                                                                                                                                                                                                                                                                                                                                                                                                                                                                                                 |                                                                                                                                                                                                                                                                                                                                                                                                         |                                                                                                                                                                       |
|                               | MB.01 PRE-ENGINEERED METAL BUILDING M<br>WITH INTERIOR 3 5/8" STUD FRAMING.<br>MANUFACTURER. PROVIDE R-13 FIBER                                                                                                                                                                                                                                                                                                                                                                                                                                                                                                                                                                                                                                                                                                                                                                                                                                                                                                                                                                                                                                                                                                                                                                                                                                                                                                                                                                                                                                                                                                                                                                                                                                                                                                                                                                                                                                                                                                                                                                                                               | ETAL WALL PANEL SIDING OVER 8" GIRTS<br>GIRTS ENGINEERED BY METAL BUILDING<br>RGLASS INSULATION AND VAPOR                                                                                                                                                                                                                                                                                               | PROJECT ARCHITECT: JAY<br>DRAWN BY: TW, TD, KW<br>CHECKED BY: KW, JS, JAY                                                                                             |
|                               | EXTERIOR WALL MB.01 PRE-ENGINEERED METAL BUILDING M WITH INTERIOR 3 5/8" STUD FRAMING.                                                                                                                                                                                                                                                                                                                                                                                                                                                                                                                                                                                                                                                                                                                                                                                                                                                                                                                                                                                                                                                                                                                                                                                                                                                                                                                                                                                                                                                                                                                                                                                                                                                                                                                                                                                                                                                                                                                                                                                                                                        | ETAL WALL PANEL SIDING OVER 8" GIRTS<br>GIRTS ENGINEERED BY METAL BUILDING<br>RGLASS INSULATION AND VAPOR                                                                                                                                                                                                                                                                                               | PROJECT ARCHITECT: JAY<br>DRAWN BY: TW, TD, KW<br>CHECKED BY: KW, JS, JAY<br>PROJECT NUMBER:                                                                          |
|                               | EXTERIOR WALL         MB.01       PRE-ENGINEERED METAL BUILDING M         WITH INTERIOR 3 5/8" STUD FRAMING,         MANUFACTURER. PROVIDE R-13 FIBEI         RETARDER. SEE A3 SERIES SHEETS F         ORIENTATION.                                                                                                                                                                                                                                                                                                                                                                                                                                                                                                                                                                                                                                                                                                                                                                                                                                                                                                                                                                                                                                                                                                                                                                                                                                                                                                                                                                                                                                                                                                                                                                                                                                                                                                                                                                                                                                                                                                           | ETAL WALL PANEL SIDING OVER 8" GIRTS<br>GIRTS ENGINEERED BY METAL BUILDING<br>RGLASS INSULATION AND VAPOR<br>OR INFORMATION ON METAL PANEL                                                                                                                                                                                                                                                              | PROJECT ARCHITECT: JAY<br>DRAWN BY: TW, TD, KW<br>CHECKED BY: KW, JS, JAY<br>PROJECT NUMBER:<br>21-620                                                                |
|                               | MB.01 PRE-ENGINEERED METAL BUILDING M<br>WITH INTERIOR 3 5/8" STUD FRAMING.<br>MANUFACTURER. PROVIDE R-13 FIBEI<br>RETARDER. SEE A3 SERIES SHEETS F                                                                                                                                                                                                                                                                                                                                                                                                                                                                                                                                                                                                                                                                                                                                                                                                                                                                                                                                                                                                                                                                                                                                                                                                                                                                                                                                                                                                                                                                                                                                                                                                                                                                                                                                                                                                                                                                                                                                                                           | ETAL WALL PANEL SIDING OVER 8" GIRTS<br>GIRTS ENGINEERED BY METAL BUILDING<br>RGLASS INSULATION AND VAPOR<br>OR INFORMATION ON METAL PANEL                                                                                                                                                                                                                                                              | PROJECT ARCHITECT: JAY<br>DRAWN BY: TW, TD, KW<br>CHECKED BY: KW, JS, JAY<br>PROJECT NUMBER:<br>21-620<br>DATE:                                                       |
|                               | EXTERIOR WALL         MB.01       PRE-ENGINEERED METAL BUILDING M         WITH INTERIOR 3 5/8" STUD FRAMING.         MANUFACTURER. PROVIDE R-13 FIBEI         RETARDER. SEE A3 SERIES SHEETS F         ORIENTATION.         METAL PANEL TY         VERTICAL METAL PANEL - INSTAL                                                                                                                                                                                                                                                                                                                                                                                                                                                                                                                                                                                                                                                                                                                                                                                                                                                                                                                                                                                                                                                                                                                                                                                                                                                                                                                                                                                                                                                                                                                                                                                                                                                                                                                                                                                                                                              | ETAL WALL PANEL SIDING OVER 8" GIRTS<br>GIRTS ENGINEERED BY METAL BUILDING<br>RGLASS INSULATION AND VAPOR<br>OR INFORMATION ON METAL PANEL                                                                                                                                                                                                                                                              | PROJECT ARCHITECT: JAY<br>DRAWN BY: TW, TD, KW<br>CHECKED BY: KW, JS, JAY<br>PROJECT NUMBER:<br>21-620                                                                |
|                               | EXTERIOR WALL         MB.01       PRE-ENGINEERED METAL BUILDING M         WITH INTERIOR 3 5/8" STUD FRAMING.         MANUFACTURER. PROVIDE R-13 FIBEI         RETARDER. SEE A3 SERIES SHEETS F         ORIENTATION.         METAL PANEL TY         VERTICAL METAL PANEL - INSTAL         BASIS OF DESIGN: SBS, SBS-369 M                                                                                                                                                                                                                                                                                                                                                                                                                                                                                                                                                                                                                                                                                                                                                                                                                                                                                                                                                                                                                                                                                                                                                                                                                                                                                                                                                                                                                                                                                                                                                                                                                                                                                                                                                                                                      | ETAL WALL PANEL SIDING OVER 8" GIRTS<br>GIRTS ENGINEERED BY METAL BUILDING<br>RGLASS INSULATION AND VAPOR<br>OR INFORMATION ON METAL PANEL<br><b>PELEGEND</b><br>LED OVER 5/8" PLYWOOD SHEATHING.<br>IETAL PANELS. COLOR: LIGHT STONE.                                                                                                                                                                  | PROJECT ARCHITECT: JAY<br>DRAWN BY: TW, TD, KW<br>CHECKED BY: KW, JS, JAY<br>PROJECT NUMBER:<br>21-620<br>DATE:                                                       |
|                               | EXTERIOR WALL         MB.01       PRE-ENGINEERED METAL BUILDING M         WITH INTERIOR 3 5/8" STUD FRAMING.         MANUFACTURER. PROVIDE R-13 FIBEI         RETARDER. SEE A3 SERIES SHEETS F         ORIENTATION.         METAL PANEL TY         VERTICAL METAL PANEL - INSTAL         BASIS OF DESIGN: SBS, SBS-369 M                                                                                                                                                                                                                                                                                                                                                                                                                                                                                                                                                                                                                                                                                                                                                                                                                                                                                                                                                                                                                                                                                                                                                                                                                                                                                                                                                                                                                                                                                                                                                                                                                                                                                                                                                                                                      | ETAL WALL PANEL SIDING OVER 8" GIRTS<br>GIRTS ENGINEERED BY METAL BUILDING<br>RGLASS INSULATION AND VAPOR<br>OR INFORMATION ON METAL PANEL<br><b>PE LEGEND</b><br>LED OVER 5/8" PLYWOOD SHEATHING.                                                                                                                                                                                                      | PROJECT ARCHITECT: JAY<br>DRAWN BY: TW, TD, KW<br>CHECKED BY: KW, JS, JAY<br>PROJECT NUMBER:<br><b>21-620</b><br>DATE:<br>2023.05.17                                  |
|                               | EXTERIOR WALL         MB.01       PRE-ENGINEERED METAL BUILDING M         WITH INTERIOR 3 5/8" STUD FRAMING.         MANUFACTURER. PROVIDE R-13 FIBEI         RETARDER. SEE A3 SERIES SHEETS F         ORIENTATION.         METTAL PANEL TY         VERTICAL METAL PANEL - INSTAL         BASIS OF DESIGN: SBS, SBS-369 N         HORIZONTAL METAL PANEL 1 - BA         PANELS. COLOR: DESERT SAND.                                                                                                                                                                                                                                                                                                                                                                                                                                                                                                                                                                                                                                                                                                                                                                                                                                                                                                                                                                                                                                                                                                                                                                                                                                                                                                                                                                                                                                                                                                                                                                                                                                                                                                                           | ETAL WALL PANEL SIDING OVER 8" GIRTS<br>GIRTS ENGINEERED BY METAL BUILDING<br>RGLASS INSULATION AND VAPOR<br>OR INFORMATION ON METAL PANEL<br>DED OVER 5/8" PLYWOOD SHEATHING.<br>IETAL PANELS. COLOR: LIGHT STONE.<br>ASIS OF DESIGN: SBS, SBS-369 METAL                                                                                                                                               | PROJECT ARCHITECT: JAY<br>DRAWN BY: TW, TD, KW<br>CHECKED BY: KW, JS, JAY<br>PROJECT NUMBER:<br><b>21-620</b><br>DATE:<br>2023.05.17<br><b>EXTERIOR</b>               |
|                               | EXTERIOR WALL         MB.01       PRE-ENGINEERED METAL BUILDING M         WITH INTERIOR 3 5/8" STUD FRAMING.         MANUFACTURER. PROVIDE R-13 FIBEI         RETARDER. SEE A3 SERIES SHEETS F         ORIENTATION.         METTAL PANEL TY         VERTICAL METAL PANEL - INSTAL         BASIS OF DESIGN: SBS, SBS-369 N         HORIZONTAL METAL PANEL 1 - BA         PANELS. COLOR: DESERT SAND.                                                                                                                                                                                                                                                                                                                                                                                                                                                                                                                                                                                                                                                                                                                                                                                                                                                                                                                                                                                                                                                                                                                                                                                                                                                                                                                                                                                                                                                                                                                                                                                                                                                                                                                           | ETAL WALL PANEL SIDING OVER 8" GIRTS<br>GIRTS ENGINEERED BY METAL BUILDING<br>RGLASS INSULATION AND VAPOR<br>OR INFORMATION ON METAL PANEL<br><b>PELEGEND</b><br>LED OVER 5/8" PLYWOOD SHEATHING.<br>IETAL PANELS. COLOR: LIGHT STONE.                                                                                                                                                                  | PROJECT ARCHITECT: JAY<br>DRAWN BY: TW, TD, KW<br>CHECKED BY: KW, JS, JAY<br>PROJECT NUMBER:<br><b>21-620</b><br>DATE:<br>2023.05.17<br><b>EXTERIOR</b><br>ELEVATIONS |
|                               | EXTERIOR WALL         MB.01       PRE-ENGINEERED METAL BUILDING M         WITH INTERIOR 3 5/8" STUD FRAMING.       MANUFACTURER. PROVIDE R-13 FIBEL         RETARDER. SEE A3 SERIES SHEETS F       ORIENTATION.         METTICAL METAL PANEL TY         VERTICAL METAL PANEL - INSTAL         BASIS OF DESIGN: SBS, SBS-369 M         HORIZONTAL METAL PANEL 1 - BASIS. COLOR: DESERT SAND.         HORIZONTAL METAL PANEL 2 - BASIS. COLOR: DESERT SAND.                                                                                                                                                                                                                                                                                                                                                                                                                                                                                                                                                                                                                                                                                                                                                                                                                                                                                                                                                                                                                                                                                                                                                                                                                                                                                                                                                                                                                                                                                                                                                                                                                                                                     | ETAL WALL PANEL SIDING OVER 8" GIRTS<br>GIRTS ENGINEERED BY METAL BUILDING<br>RGLASS INSULATION AND VAPOR<br>OR INFORMATION ON METAL PANEL<br>DED OVER 5/8" PLYWOOD SHEATHING.<br>IETAL PANELS. COLOR: LIGHT STONE.<br>ASIS OF DESIGN: SBS, SBS-369 METAL<br>ASIS OF DESIGN: SBS, SBS-369 METAL                                                                                                         | RET NUMBER:                                                                                                                                                           |
|                               | EXTERIOR WALL         MB.01       PRE-ENGINEERED METAL BUILDING M         WITH INTERIOR 3 5/8" STUD FRAMING.<br>MANUFACTURER. PROVIDE R-13 FIBEL<br>RETARDER. SEE A3 SERIES SHEETS F<br>ORIENTATION.         METARDER. SEE A3 SERIES SHEETS F<br>ORIENTATION.         WERTICAL METAL PANEL TY         VERTICAL METAL PANEL - INSTAL<br>BASIS OF DESIGN: SBS, SBS-369 M         HORIZONTAL METAL PANEL 1 - BA<br>PANELS. COLOR: DESERT SAND.         HORIZONTAL METAL PANEL 2 - BA<br>PANEL. COLOR: POLAR WHITE.         MORIZONTAL METAL PANEL 2 - BA                                                                                                                                                                                                                                                                                                                                                                                                                                                                                                                                                                                                                                                                                                                                                                                                                                                                                                                                                                                                                                                                                                                                                                                                                                                                                                                                                                                                                                                                                                                                                                         | ETAL WALL PANEL SIDING OVER 8" GIRTS<br>GIRTS ENGINEERED BY METAL BUILDING<br>RGLASS INSULATION AND VAPOR<br>OR INFORMATION ON METAL PANEL<br>DED OVER 5/8" PLYWOOD SHEATHING.<br>IETAL PANELS. COLOR: LIGHT STONE.<br>ASIS OF DESIGN: SBS, SBS-369 METAL                                                                                                                                               | RET NUMBER:                                                                                                                                                           |
|                               | EXTERIOR WALL         MB.01       PRE-ENGINEERED METAL BUILDING M         WITH INTERIOR 3 5/8" STUD FRAMING.<br>MANUFACTURER. PROVIDE R-13 FIBEL<br>RETARDER. SEE A3 SERIES SHEETS F<br>ORIENTATION.         METARDER. SEE A3 SERIES SHEETS F<br>ORIENTATION.         WERTICAL METAL PANEL TY         VERTICAL METAL PANEL - INSTAL<br>BASIS OF DESIGN: SBS, SBS-369 M         HORIZONTAL METAL PANEL 1 - BA<br>PANELS. COLOR: DESERT SAND.         HORIZONTAL METAL PANEL 2 - BA<br>PANEL. COLOR: POLAR WHITE.         ANGLED METAL PANEL - INSTALLE<br>PLYWOOD SHEATHING. BASIS OF                                                                                                                                                                                                                                                                                                                                                                                                                                                                                                                                                                                                                                                                                                                                                                                                                                                                                                                                                                                                                                                                                                                                                                                                                                                                                                                                                                                                                                                                                                                                          | ETAL WALL PANEL SIDING OVER 8" GIRTS<br>GIRTS ENGINEERED BY METAL BUILDING<br>RGLASS INSULATION AND VAPOR<br>OR INFORMATION ON METAL PANEL<br>DECOMPATION ON METAL PANEL<br>LED OVER 5/8" PLYWOOD SHEATHING.<br>METAL PANELS. COLOR: LIGHT STONE.<br>ASIS OF DESIGN: SBS, SBS-369 METAL<br>ASIS OF DESIGN: SBS, SBS-369 METAL<br>ED AT A 70 DEGREE ANGLE OVER 5/8"<br>DESIGN: SBS, SBS-369 METAL PANEL. | PROJECT ARCHITECT: JAY<br>DRAWN BY: TW, TD, KW<br>CHECKED BY: KW, JS, JAY<br>PROJECT NUMBER:<br><b>21-620</b><br>DATE:<br>2023.05.17<br><b>EXTERIOR</b><br>ELEVATIONS |