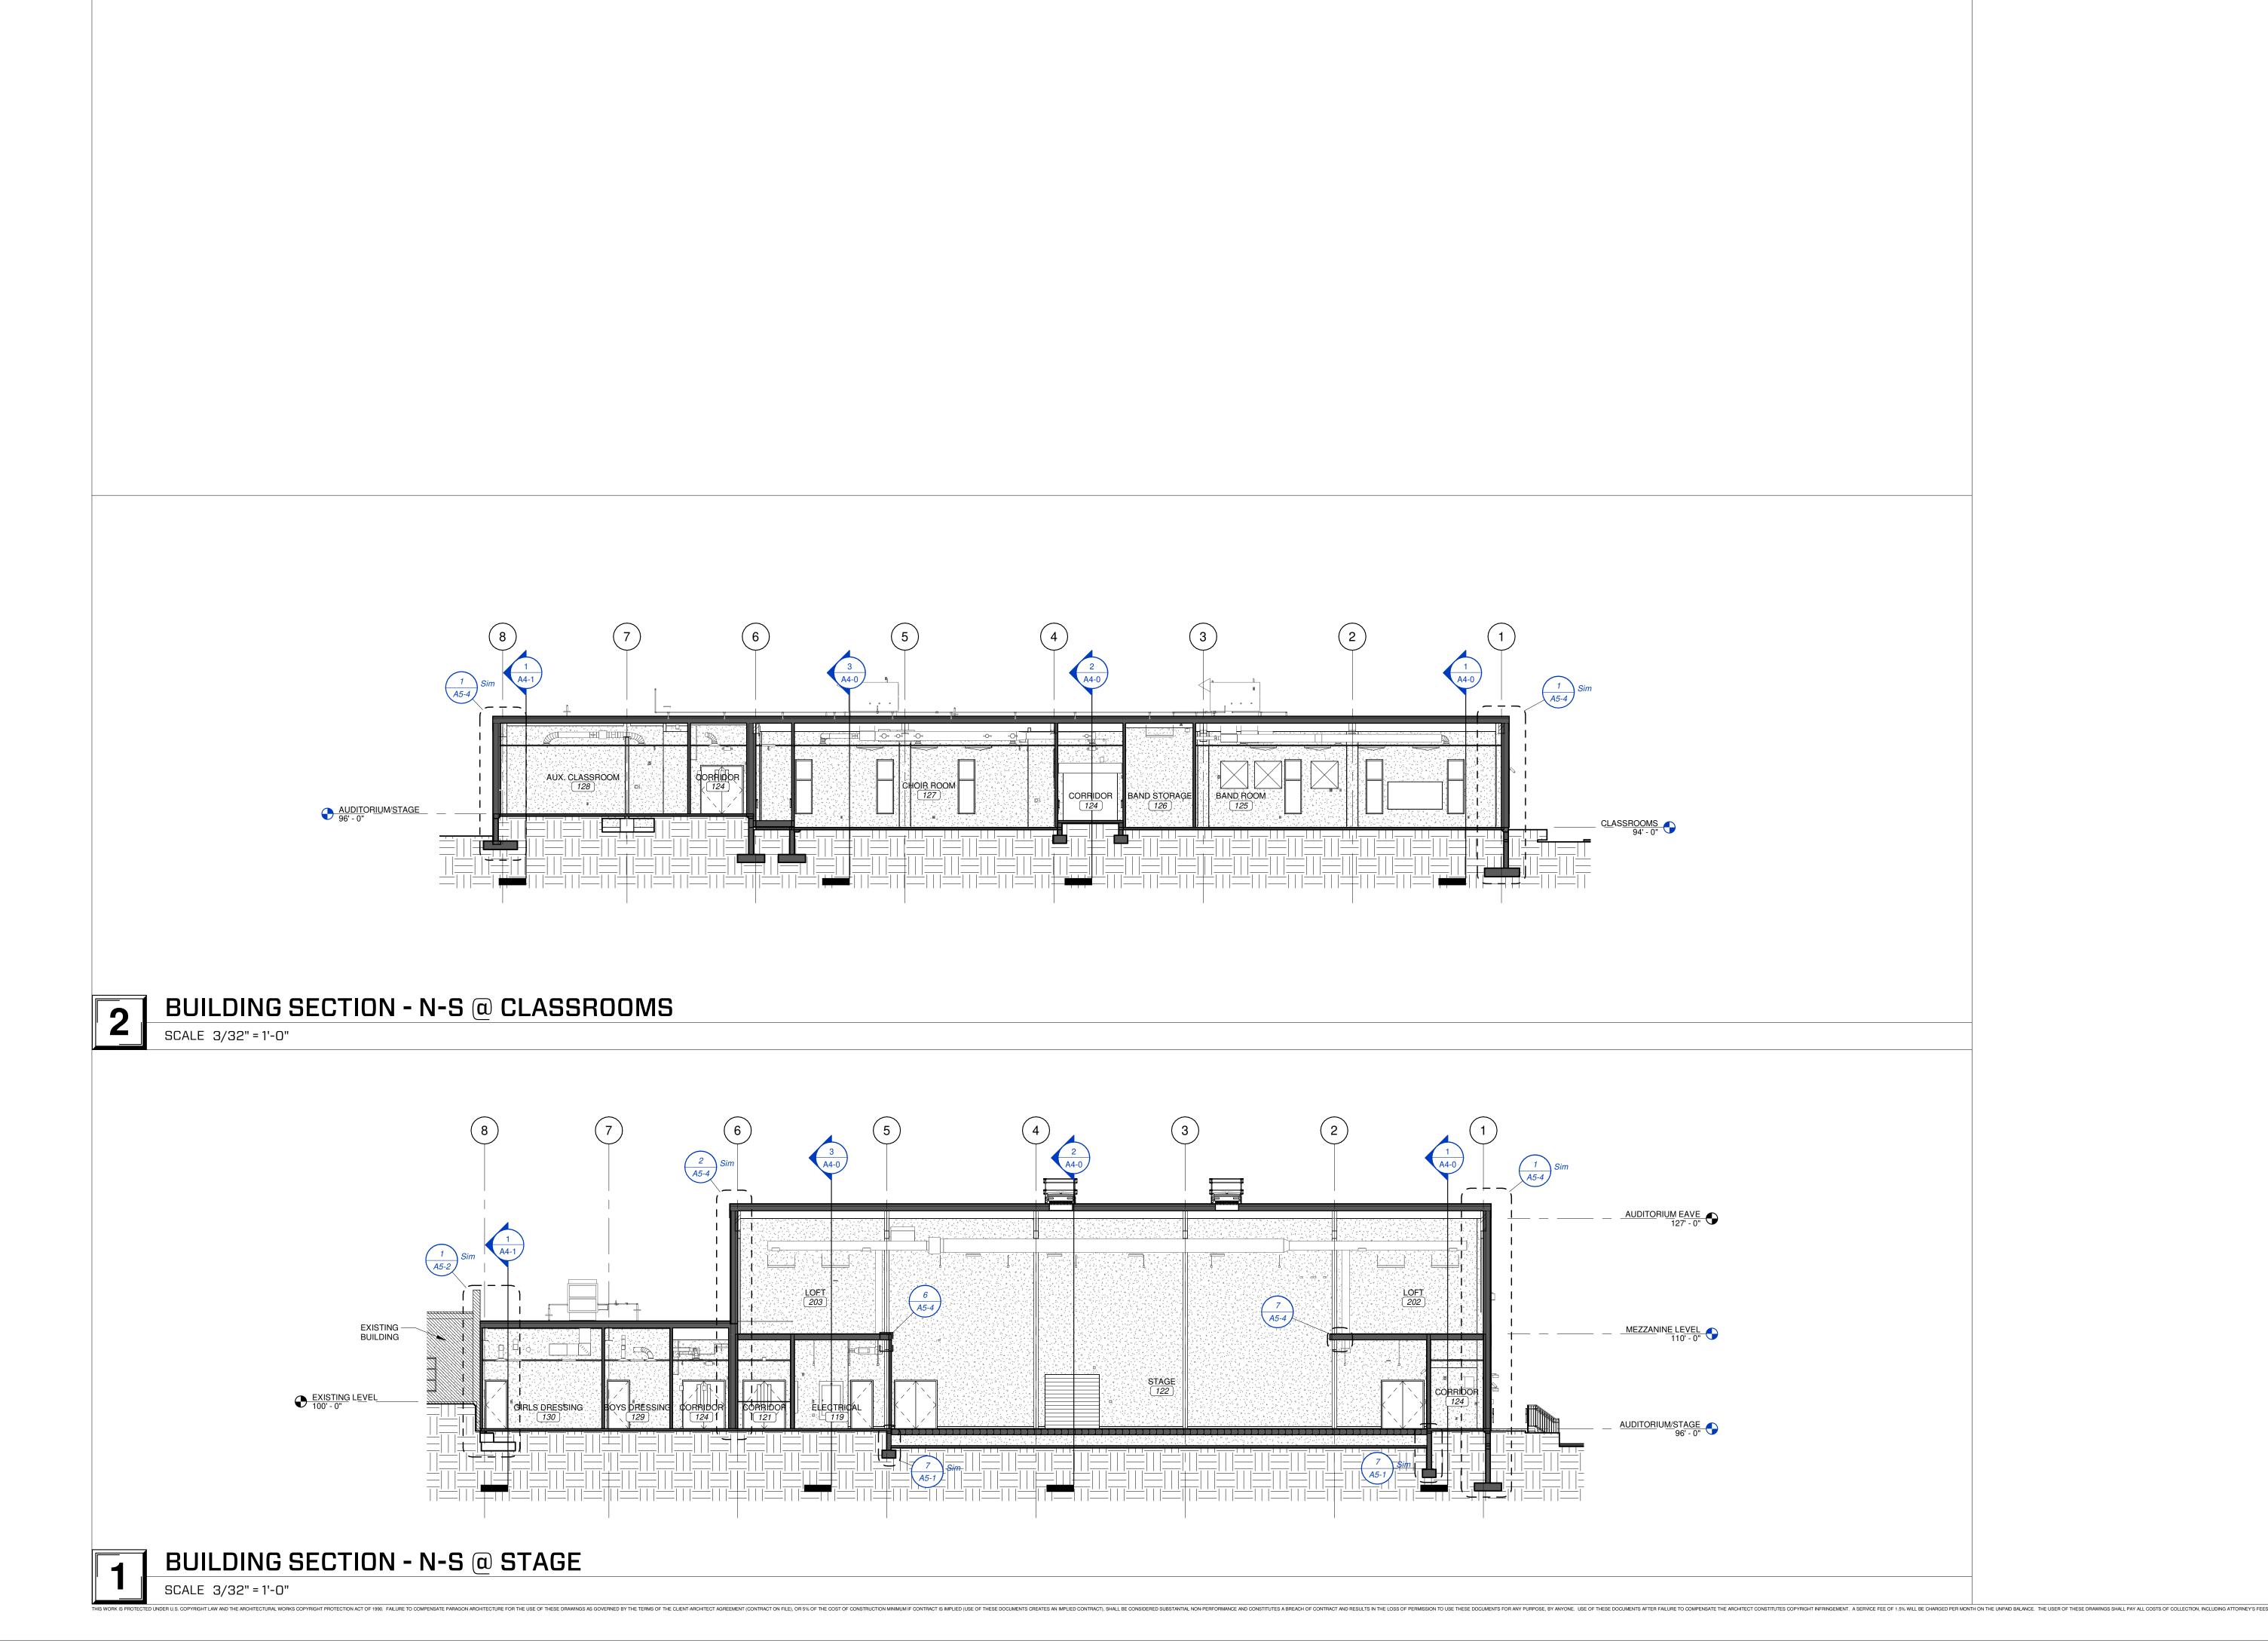

|
|               |                                                                                                                 |                                                                                                                                                                                                                                                                                                                                                                                                                                                                              |











SCALE 3/4" = 1'-0"



## KEYNOTE LEGEND

15 MIL. VAPOR BARRIER. SEE SECTION 03.0516 UNDER SLAB VAPOR BARRIER. CAST-IN-PLACE CONCRETE FOUNDATION WALL. SEE STRUCTURAL. SEE SECTION 03.300 CAST-IN-PLACE CONCRETE. CAST-IN-PLACE CONCRETE FOOTING. SEE STRUCTURAL. SEE SECTION 03.300 CAST-IN-PLACE CONCRETE. 1/2" CONCRETE EXPANSION JOINT FILLER MATERIAL. SEE SECTION 03.300 CAST-IN-PLACE CONCRETE. PROVIDE DAMPPROOFING OR CAPILLARY BREAK OVER FOOTING. SEE SECTION 03.300 CAST-IN-PLACE CONCRETE. CAST-IN-PLACE CONCRETE SIDEWALK. SEE CIVIL. SEE SECTION 03.3000 CAST-IN-PLACE CONCRETE METAL STUD FRAMING AT 16" ON CENTER MAXIMUM. SEE STRUCTURAL FOR LOAD-BEARING STUDS. SEE SECTION 05.4000 COLD-FORMED METAL FRAMING. FIRE RETARDANT PLYWOOD SHEATHING. SEE STRUCTURAL. SEE SECTION 06.1000 ROUGH CARPENTRY