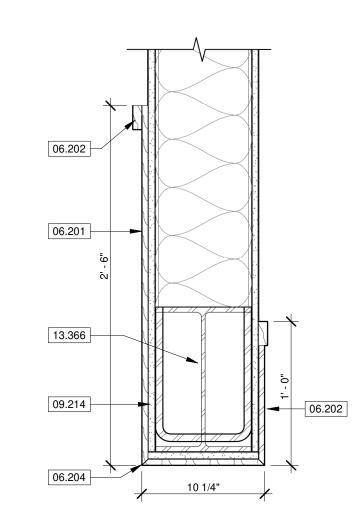

ND INSTALLATION WITH PARAGON 360.                                                                                                                    |
| 12.363 | SOLID SURFACE WALL CAP, PROVIDE MANUFACTURERS RECOMMENDED<br>SUBSTRATE AND 1/2" OVERHANG ON EACH SIDE.                                                                                                     |
| 13.366 | PRE-ENGINEERED METAL BUILDING BEAM. SEE SECTION 13.3419 METAL BUILDING SYSTEMS.                                                                                                                            |
| 26.500 | INTERIOR LIGHTING. SEE MEP. SEE DIVISION 26.0000 SPECIFICATIONS.                                                                                                                                           |





2





637 COLLEGE STREET SPRINGFIELD, MO 65806

PH: 417.885.0002 www.paragonarchitecture.com

STRUCTURAL ENGINEER RTM ENGINEERING CONSULTANTS 3045 S KANSAS EXPY SPRINGFIELD, MO 65807 417-708-9315 **MEP ENGINEER** RTM ENGINEERING CONSULTANTS 3333 E BATTLEFIELD RD SUITE 1000 SPRINGFIELD, MO 65804 417-881-0020 **DIVL ENGINEER** OLSSON 550 E ST. LOUIS ST SPRINGFIELD, MO 65806 417-890-8802 **CONSTRUCTION MANAGER** RE SMITH CONSTRUCTION COMPANY 1036 W 2ND ST JOPLIN, MO 64801 417-623-4545



COPYRIGHT 2023 THESE PRINTS ARE THE PROPERTY OF PARAGON ARCHITECTURE, LLC AND SHALL BE USED ONLY FOR THE PROJECT REFERENCE BELOW

REVISION SCHEDULE



SHEET NUMBER:

A7-2





|                                                                        |                            | KEYNOTE LEGEND