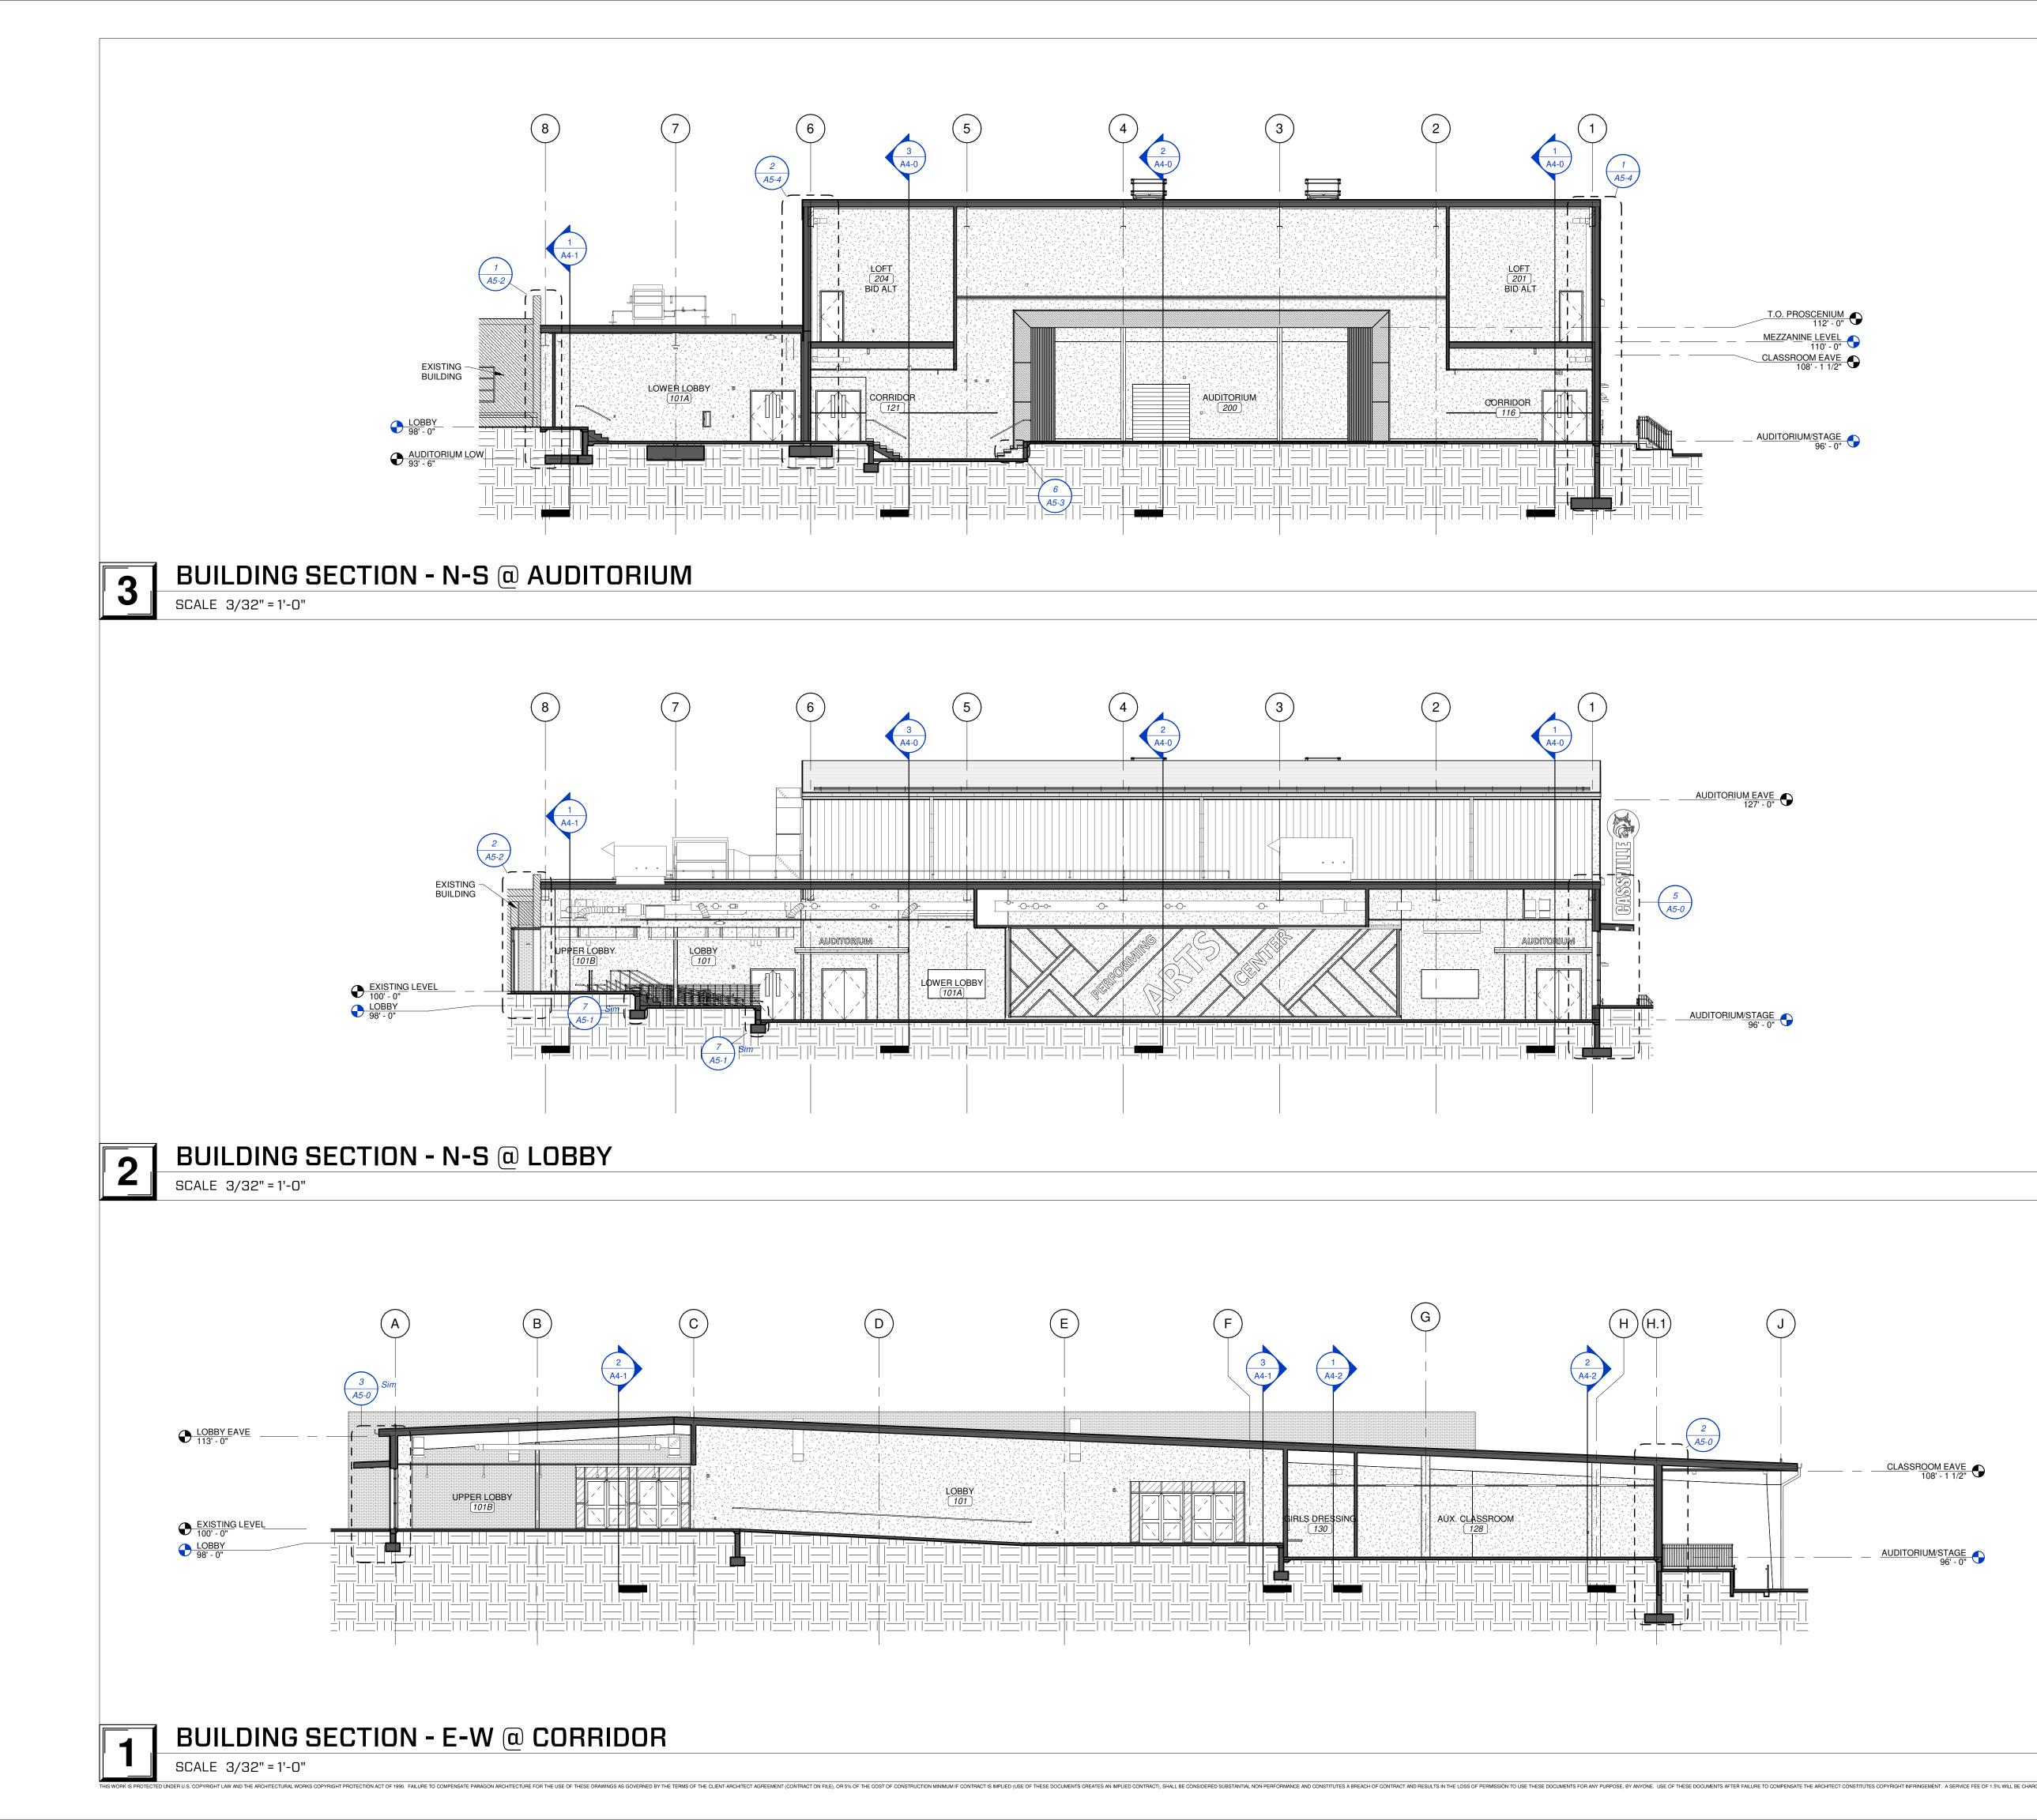

AGE                        |                                                                                                                                                                                                                         |
|                                                       | ECT ARCHITECT: JAY<br>NBY: TW, TD, KW<br>KED BY: KW, JS, JAY                                                                                                                                                            |
|                                                       | TNUMBER:                                                                                                                                                                                                                |



|               |                                                                                                                 | <image/> <image/> <image/> <text><text><text><text><section-header><section-header><section-header><section-header><section-header><section-header><section-header><section-header><text><text><text><text><text><text><text><text><text></text></text></text></text></text></text></text></text></text></section-header></section-header></section-header></section-header></section-header></section-header></section-header></section-header></text></text></text></text> |
|---------------|-----------------------------------------------------------------------------------------------------------------|------------------------------------------------------------------------