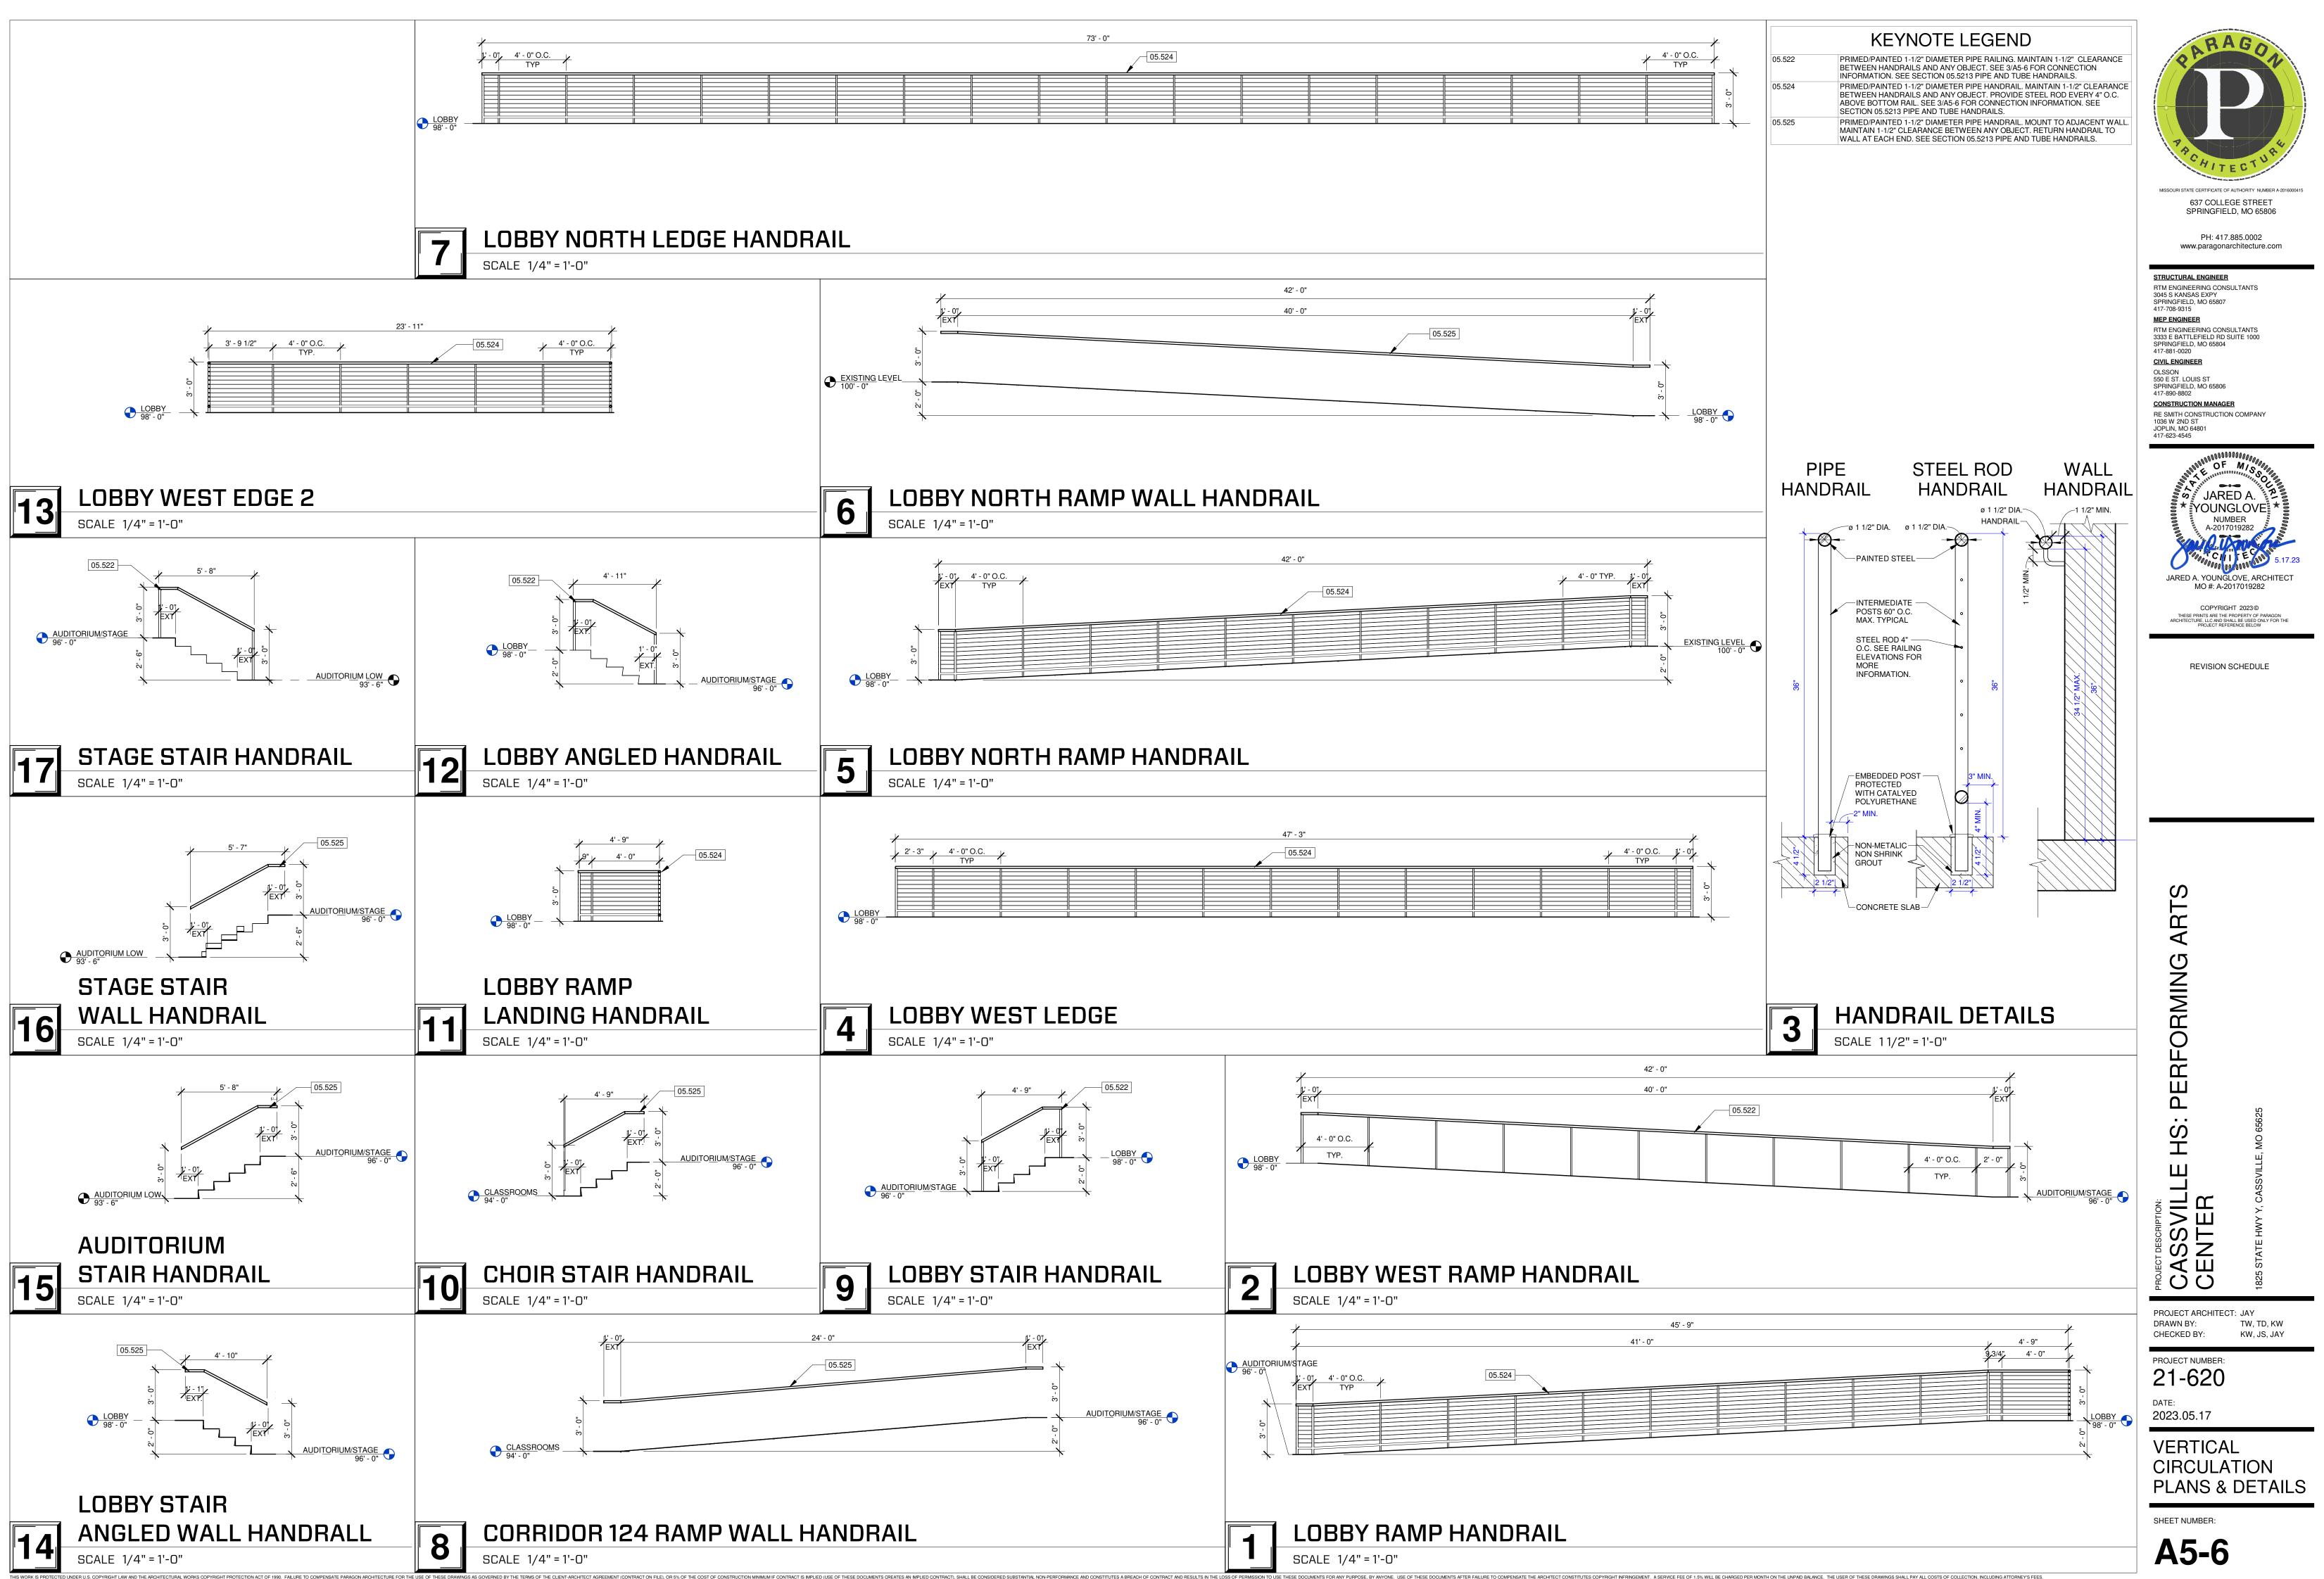

MO 65807 417-708-9315 MEP ENGINEER RTM ENGINEERING CONSULTANTS 3333 E BATTLEFIELD RD SUITE 1000 SPRINGFIELD, MO 65804 417-881-0020 CIVIL ENGINEER OLSSON 550 E ST. LOUIS ST SPRINGFIELD, MO 65806 417-890-8802 CONSTRUCTION MANAGER RE SMITH CONSTRUCTION COMPANY 1036 W 2ND ST JOPLIN, MO 64801 417-623-4545



COPYRIGHT 2023© THESE PRINTS ARE THE PROPERTY OF PARAGON ARCHITECTURE, LLC AND SHALL BE USED ONLY FOR THE PROJECT REFERENCE BELOW

**REVISION SCHEDULE** 



WALL DETAILS

SHEET NUMBER: **A5-4** 

EXTERIOR WALL SCHEDULE PRE-ENGINEERED METAL BUILDING METAL WALL PANEL SIDING OVER 8" GIRTS WITH INTERIOR 3 5/8" STUD FRAMING. GIRTS ENGINEERED BY METAL BUILDING MANUFACTURER. PROVIDE R-13 FIBERGLASS INSULATION AND VAPOR RETARDER. SEE A3 SERIES SHEETS FOR INFORMATION ON METAL PANEL

ORIENTATION.





| 3' - | 0" |  |  |
|------|----|--|--|
|      |    |  |  |

|  |  |  | <u> </u> |  |  |  |   |
|--|--|--|----------|--|--|--|---|
|  |  |  |          |  |  |  |   |
|  |  |  |          |  |  |  |   |
|  |  |  |          |  |  |  |   |
|  |  |  |          |  |  |  |   |
|  |  |  |          |  |  |  |   |
|  |  |  |          |  |  |  |   |
|  |  |  |          |  |  |  |   |
|  |  |  |          |  |  |  |   |
|  |  |  |          |  |  |  |   |
|  |  |  |          |  |  |  |   |
|  |  |  |          |  |  |  |   |
|  |  |  |          |  |  |  |   |
|  |  |  |          |  |  |  | L |



- GLAZING IN DOORS AND WINDOWS TAGGED WITH A "T" ARE TO BE TEMPERED GLASS.
   ALL GLASS IN DOORS, ADJACENT, OR WITHIN 12" OF DOORS HORIZONTALLY, OR WITHIN 36"
- OF STAIRS, OR CLOSER THAN 18" TO FLOOR TO BE TEM